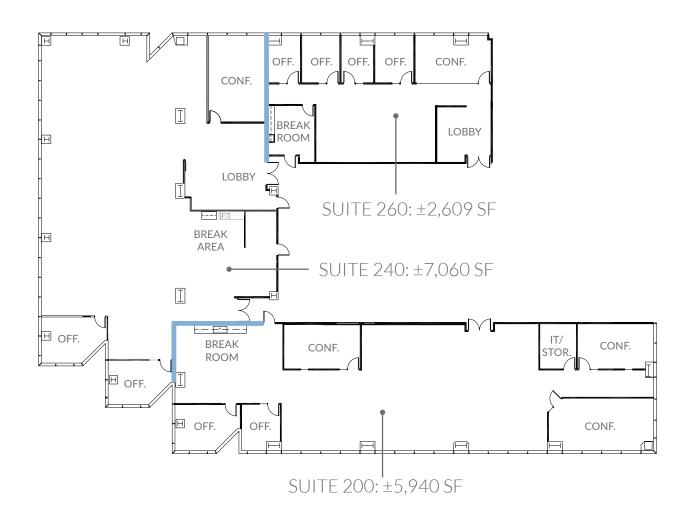

### 2<sup>ND</sup> FLOOR

±2,609 SF to ±15,609 SF

### SUITE 200 VIRTUAL TOUR

- > 2 Offices
- > 3 Conference Rooms
- > Break Room

### SUITE 240 D VIRTUAL TOUR

- > 2 Offices
- > 1 Conference Room
- > Break Area

#### **SUITE 260**

- > 4 Offices
- > 1 Conference Room
- > Break Room