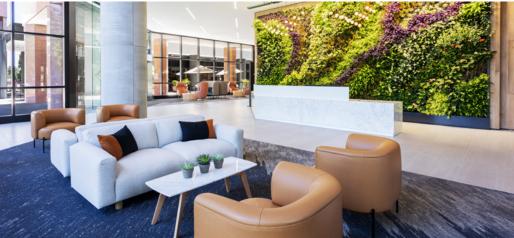

### NEW ENTRY PLAZA

The New Entry Plaza Features Landscaping, Modern Directory & Monument Signage and Multiple Seating Areas.

The Class A Lobbies Feature Floor-to-Ceiling Glass Entryways, a Striking Living Wall and Seating Areas Directly Adjacent to the New Birk's Express.

MODERN LOBBIES