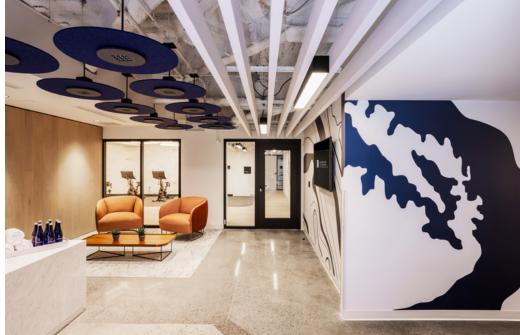

# EXPANSIVE TENANT LOUNGE

The New Tenant Lounge in Tower 2 Features a Conference Center, Open Collaboration Seating Areas and Games including Virtual Golf, Foosball, Shuffle Board and Air Hockey.

The Modern Fitness Center is a Cutting-Edge Offering with Showers and Locker Rooms.

STATE-OF-THE-ART FITNESS CENTER