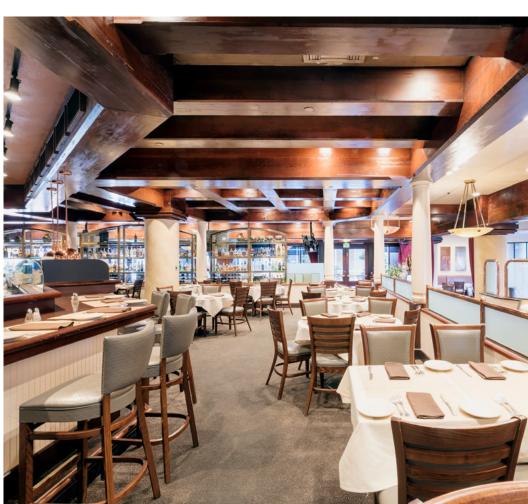

# BIRK'S RESTAURANT

Birk's Restaurant, a South Bay Icon Since 1989, is Known for Serving Grilled Steaks, Chops and Seafood in a Classic Bistro Setting. Birk's Restaurant Serves Lunch and Dinner Monday through Friday.