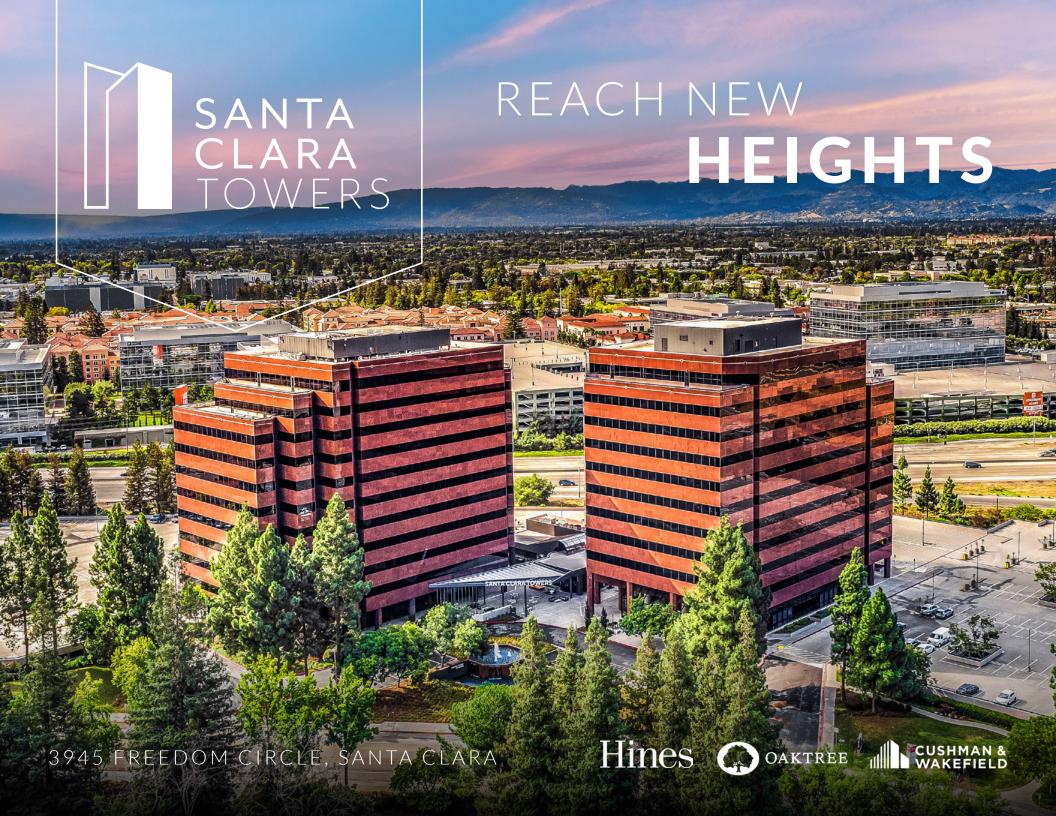

# PROPERTY HIGHLIGHTS

The Newly Transformed Santa Clara Towers Features a Refreshed Entry Plaza, Striking New Lobbies, Expansive Tenant Lounge, Modern Fitness Center and Birk's Café Serving Breakfast, Lunch, Snacks & Coffee.

# ±1,556 - ±15,609 SF Available with expansion up to ±215,760 SF in Tower 2

- > Premier Class A Office Towers
- > Exceptional Identity on Highway 101
- > Building Top Signage & Branding Opportunities
- > On-Site Property Management and Maintenance Staff
- > 24/7 Security
- > Helipad on Tower 1
- > EV Charging Stations & Bike Lockers
- > Garage & Surface Parking: ±3/1,000 Ratio
- > ACE Train Shuttle Stop 1 Block Away
- > LEED Gold and WELL Certified