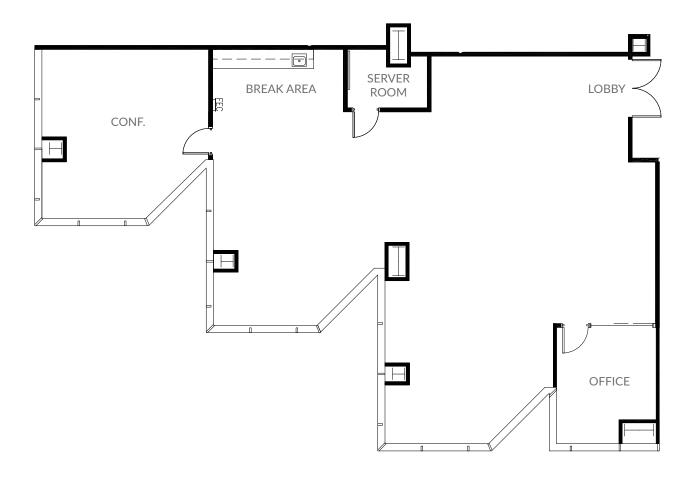

| Suite 1000     | ±12,295 SF       |
|                  | Suites 900-950 | Up to ±13,781 SF |
|                  | Suites 500-540 | Up to ±14,142 SF |
|                  | Suites 200-260 | Up to ±15,609 SF |
|                  |                |                  |



### ±1,556 SF | FIRST FLOOR

Available April 1, 2026

- > 3 Offices
- > 1 Conference Room
- > Break Room





### 2<sup>ND</sup> FLOOR

±2,609 SF to ±15,609 SF

### SUITE 200 VIRTUAL TOUR

- > 2 Offices
- > 3 Conference Rooms
- > Break Room

### SUITE 240 D VIRTUAL TOUR

- > 2 Offices
- > 1 Conference Room
- > Break Area

#### **SUITE 260**

- > 4 Offices
- > 1 Conference Room
- > Break Room



## TOWER 1 | 3945 FREEDOM CIRCLE



### ±2,418 SF | THIRD FLOOR

- > 1 Office
- > 1 Conference Room
- > Break Area







### 5<sup>TH</sup> FLOOR

±5,222 SF to ±14,142 SF

### SUITE 500

- > 5 Offices
- > 1 Conference Room
- > Break Room

### **SUITE 540**

- > 8 Offices
- > 7 Conference Rooms
- > Break Room



### TOWER 1 | 3945 FREEDOM CIRCLE **BACK TO SUITE LIST**



SUITE 540: ±8,920SF

SUITE 500: ±5,222 SF

## 6<sup>TH</sup> FLOOR

±1,977 SF to ±6,903 SF

### SUITE 640

- > 2 Conference Rooms
- > Break Room

#### SUITE 660

- > 1 Office
- > 1 Conference Room
- > Break Room





### ±5,292 SF | SEVENTH FLOOR

- > 6 Offices
- > 2 Conference Rooms
- > 2 Phone Rooms
- > Break Room
- > IT / Storage Room





### ±5,270 SF | SEVENTH FLOOR

### Available November 10, 2025

- > 4 Offices
- > 1 Conference Room
- > 1 Board Room
- > IT Room
- > Storage Room
- > Break Room





### ±6,410 SF | EIGHTH FLOOR

- > 3