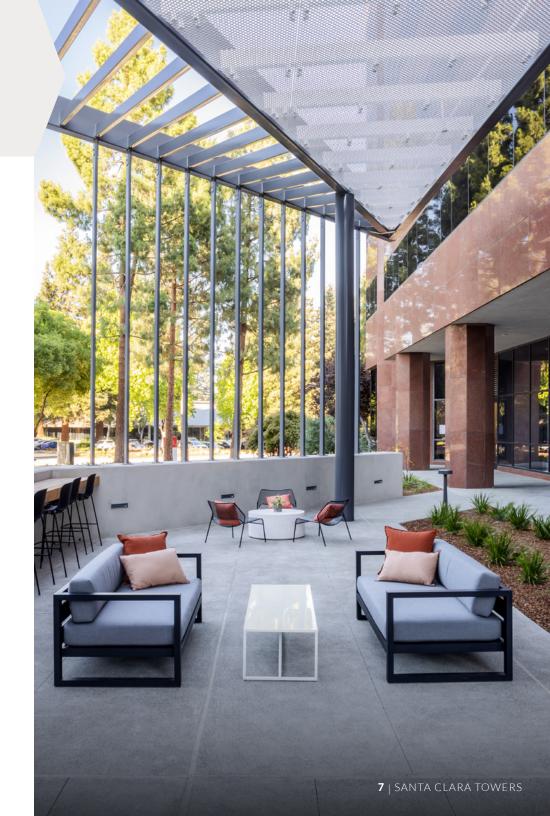

# PROPERTY HIGHLIGHTS

The Newly Transformed Santa Clara Towers Features a Refreshed Entry Plaza, Striking New Lobbies, Expansive Tenant Lounge, Modern Fitness Center and Birk's Café Serving Breakfast, Lunch, Snacks & Coffee.

### NEW ENTRY PLAZA

The New Entry Plaza Features Landscaping, Modern Directory & Monument Signage and Multiple Seating Areas.

The Class A Lobbies Feature Floor-to-Ceiling Glass Entryways, a Striking Living Wall and Seating Areas Directly Adjacent to the New Birk's Express.