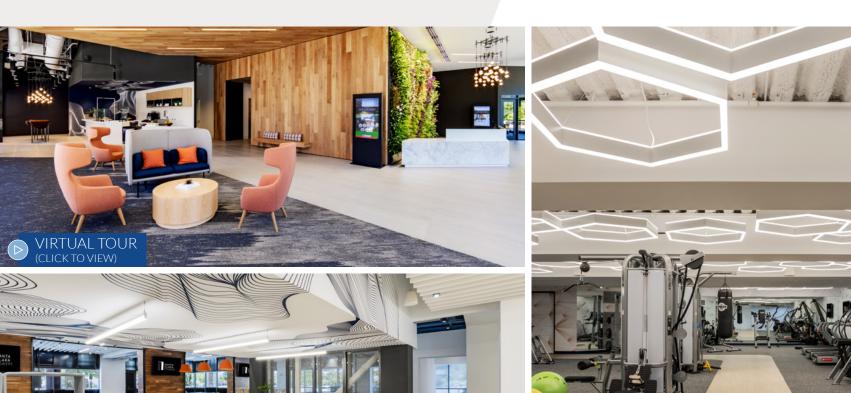

# EXPANSIVE TENANT LOUNGE

The New Tenant Lounge in Tower 2 Features a Conference Center, Open Collaboration Seating Areas and Games including Virtual Golf, Foosball, Shuffle Board and Air Hockey.

The Modern Fitness Center is a Cutting-Edge Offering with Showers and Locker Rooms.

STATE-OF-THE-ART FITNESS CENTER

### NEW ENTRY PLAZA

The New Entry Plaza Features Landscaping, Modern Directory & Monument Signage and Multiple Seating Areas.

The Class A Lobbies Feature Floor-to-Ceiling Glass Entryways, a Striking Living Wall and Seating Areas Directly Adjacent to the New Birk's Express.

MODERN LOBBIES