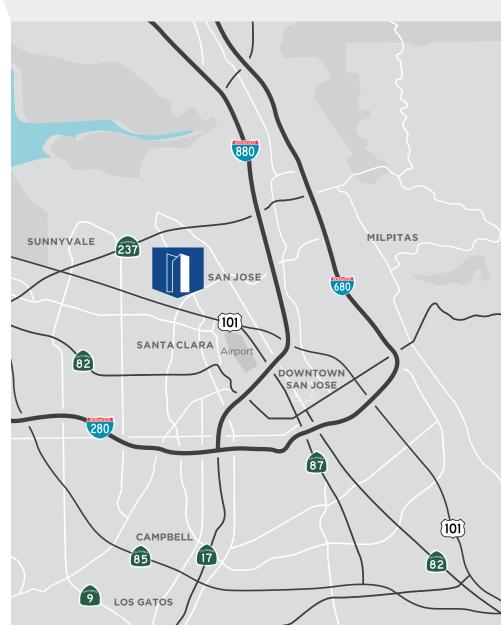

oms.

STATE-OF-THE-ART FITNESS CENTER

### NEW ENTRY PLAZA

The New Entry Plaza Features Landscaping, Modern Directory & Monument Signage and Multiple Seating Areas.









The Class A Lobbies Feature Floor-to-Ceiling Glass Entryways, a Striking Living Wall and Seating Areas Directly Adjacent to the New Birk's Express.

MODERN LOBBIES

# BIRK'S RESTAURANT

Birk's Restaurant, a South Bay Icon Since 1989, is Known for Serving Grilled Steaks, Chops and Seafood in a Classic Bistro Setting. Birk's Restaurant Serves Lunch and Dinner Monday through Friday.







The New On-Site Café Offers Breakfast, Lunch, Snacks & Coffee, which are Freshly Prepared On-Site.

NEW BIRK'S CAFÉ

# (101) **BIRK'S RESTAURANT** 3965 **TOWER** Freedom Circle **FREEDOM CIRCLE** 3945 **FREEDOM CIRCLE**

# & LOCATION



# **TOWER 1**3945 FREEDOM CIRCLE

|                  | SUITE          | SQUARE FOOTAGE   |
|------------------|----------------|------------------|
|                  | Suite 150      | ±1,556 SF        |
|                  | Suite 660      | ±1,977 SF        |
| $\triangleright$ | Suite 320      | ±2,418 SF        |
|                  | Suite 260      | ±2,609 SF        |
|                  | Suite 950      | ±4,365 SF        |
|                  | Suite 640      | ±4,926 SF        |
|                  | Suite 500      | ±5,222 SF        |
|                  | Suite 730      | ±5,270 SF        |
|                  | Suite 700      | ±5,292 SF        |
| $\triangleright$ | Suite 200      | ±5,940 SF        |
|                  | Suite 850      | ±6,410 SF        |
|                  | Su