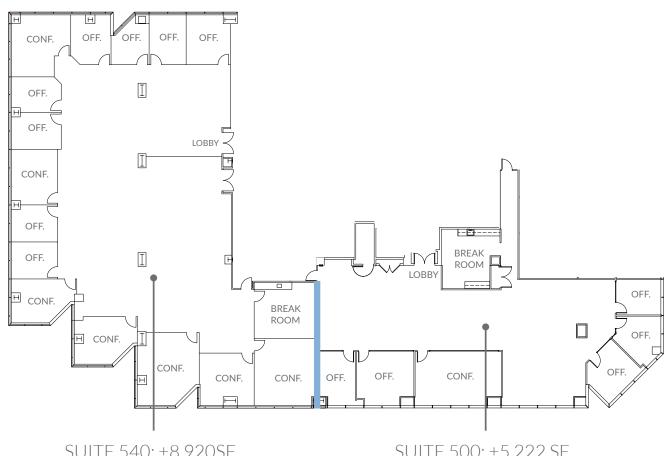

### SUITE 500

- > 5 Offices
- > 1 Conference Room
- > Break Room

### **SUITE 540**

- > 8 Offices
- > 7 Conference Rooms
- > Break Room

### TOWER 1 | 3945 FREEDOM CIRCLE **BACK TO SUITE LIST**

SUITE 540: ±8,920SF

SUITE 500: ±5,222 SF