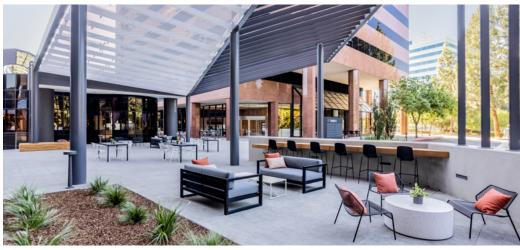

### NEW ENTRY PLAZA

The New Entry Plaza Features Landscaping, Modern Directory & Monument Signage and Multiple Seating Areas.

The Class A Lobbies Feature Floor-to-Ceiling Glass Entryways, a Striking Living Wall and Seating Areas Directly Adjacent to the New Birk's Express.