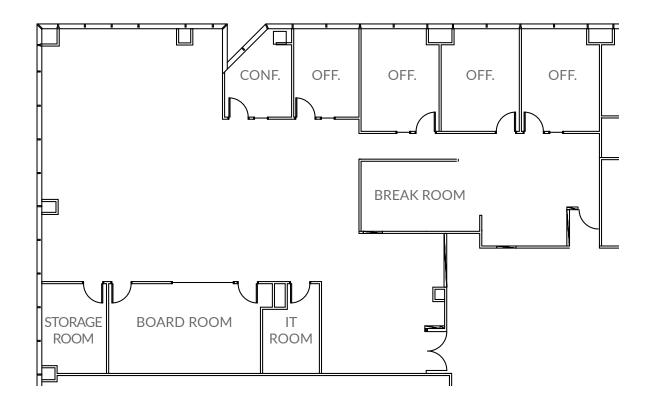

### Available November 10, 2025

- > 4 Offices
- > 1 Conference Room
- > 1 Board Room
- > IT Room
- > Storage Room
- > Break Room