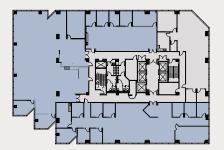

|
|                  | Suite 540      | ±8,920 SF        |
|                  | Suite 900      | ±9,416 SF        |
|                  | Suite 1000     | ±12,295 SF       |
|                  | Suites 900-950 | Up to ±13,781 SF |
|                  | Suites 500-540 | Up to ±14,142 SF |
|                  | Suites 200-260 | Up to ±15,609 SF |
|                  |                |                  |



### ±1,556 SF | FIRST FLOOR

Available April 1, 2026

- > 3 Offices
- > 1 Conference Room
- > Break Room





### 2<sup>ND</sup> FLOOR

±2,609 SF to ±15,609 SF

### SUITE 200 VIRTUAL TOUR

- > 2 Offices
- > 3 Conference Rooms
- > Break Room

### SUITE 240 D VIRTUAL TOUR

- > 2 Offices
- > 1 Conference Room
- > Break Area

#### **SUITE 260**

- > 4 Offices
- > 1 Conference Room
- > Break Room



## TOWER 1 | 3945 FREEDOM CIRCLE



### ±2,418 SF | THIRD FLOOR

- > 1 Office
- > 1 Conference Room
- > Break Area







### 5<sup>TH</sup> FLOOR

±5,222 SF to ±14,142 SF

### SUITE 500

- > 5 Offices
- > 1 Conference Room
- > Break Room

### **SUITE 540**

- > 8 Offices
- > 7 Conference Rooms
- > Break Room



### TOWER 1 | 3945 FREEDOM CIRCLE **BACK TO SUITE LIST**



SUITE 540: ±8,920SF

SUITE 500: ±5,222 SF

## 6<sup>TH</sup> FLOOR

±1,977 SF to ±6,903 SF

### SUITE 640

- > 2 Conference Rooms
- > Break Room

#### SUITE 660

- > 1 Office
- > 1 Conference Room
- > Break Room





### ±5,292 SF | SEVENTH FLOOR

- > 6 Offices
- > 2 Conference Rooms
- > 2 Phone Rooms
- > Break Room
- > IT / Storage Room





### ±5,270 SF | SEVENTH FLOOR

### Available November 10, 2025

- > 4 Offices
-