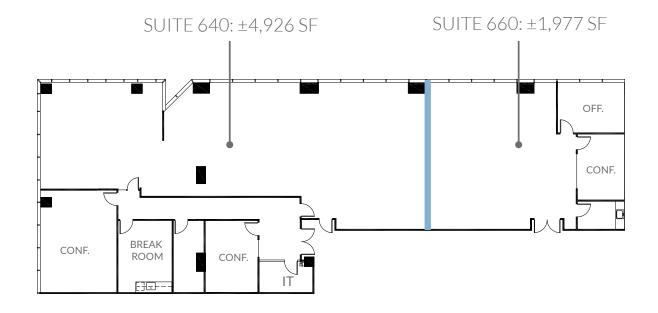

## 6<sup>TH</sup> FLOOR

±1,977 SF to ±6,903 SF

### SUITE 640

- > 2 Conference Rooms
- > Break Room

#### SUITE 660

- > 1 Office
- > 1 Conference Room
- > Break Room