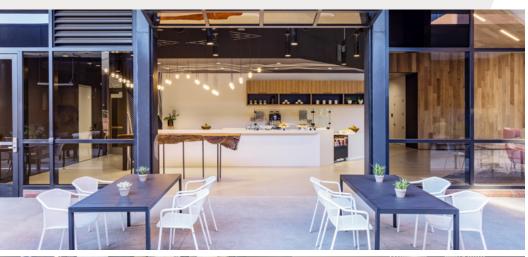

The New On-Site Café Offers Breakfast, Lunch, Snacks & Coffee, which are Freshly Prepared On-Site.

NEW BIRK'S CAFÉ