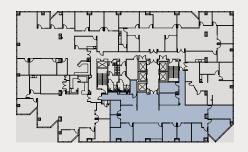

### ±5,292 SF | SEVENTH FLOOR

- > 6 Offices
- > 2 Conference Rooms
- > 2 Phone Rooms
- > Break Room
- > IT / Storage Room

### ±5,270 SF | SEVENTH FLOOR