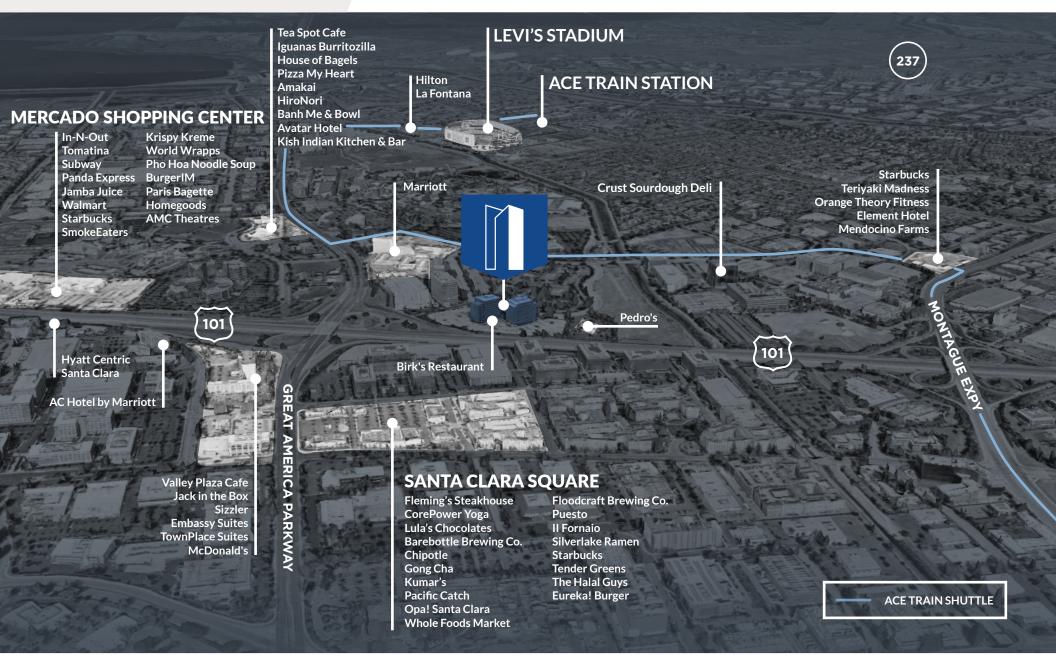

om
- > Storage Room
- > Break Room





### ±6,410 SF | EIGHTH FLOOR

- > 3 Offices
- > 2 Conference Rooms
- > Break Room





### 9<sup>TH</sup> FLOOR

±4,365 SF to ±13,781 SF

### SUITE 900

- > 20 Offices
- > 2 Conference Rooms
- > 1 Training Room
- > Break Room

#### **SUITE 950**

- > 5 Offices
- > 1 Conference Room
- > 1 Copy Room
- > Reception Area
- > Break Room



# TOWER 1 | 3945 FREEDOM CIRCLE BACK TO SUITE LIST ▶

SUITE 950: ±4,365 SF OFF. OFF. OFF. OFF. OFF. CONF. **BREAK** COPY RECEPTION OFF. ROOM OFF. OFF. OFF. SUITE 900: ±9,416 SF OFF. OFF. OFF. OFF. OFF. OFF. BREAK H OFF. CONF. OFF. OFF. OFF. LOBBY OFF. COPY TRAINING ROOM CONF. OFF. OFF. OFF. OFF.

### ±12,295 SF | TENTH FLOOR

- > 4 Offices
- > 4 Conference Rooms
- > Break Room
- > Private Balcony





### **AMENITIES**



## **ABOUT US**



### Hines

Hines is a privately owned real estate firm involved in real estate investment, development and property management worldwide. The firm's historical and current portfolio of projects that are underway, completed, acquired and managed includes 1,208 properties representing more than 488 million square feet of office, residential, mixed-use, industrial, hotel, medical and sports facilities, as well as large, master-planned communities and land developments.



Cushman & Wakefield is a global leader in commercial real estate services, helping clients transform the way people work, shop, and live. The firm's 53,000 employees in more than 60 countries provide deep local and global insights that create significant value for occupiers and investors around the world