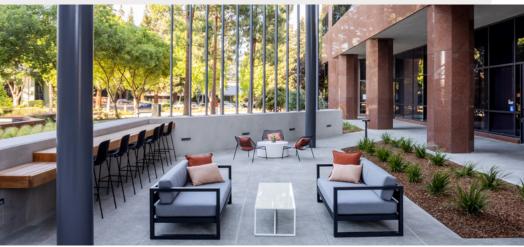

### NEW ENTRY PLAZA

The New Entry Plaza Features Landscaping, Modern Directory & Monument Signage and Multiple Seating Areas.

The Class A Lobbies Feature Floor-to-Ceiling Glass Entryways, a Striking Living Wall and Seating Areas Directly Adjacent to the New Birk's Express.