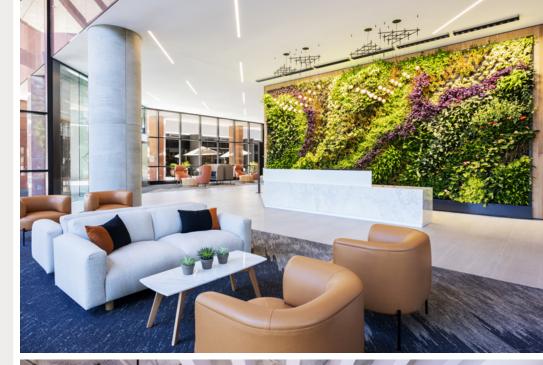

### NEW ENTRY PLAZA

The New Entry Plaza Features Landscaping, Modern Directory & Monument Signage and Multiple Seating Areas.

The Class A Lobbies Feature Floor-to-Ceiling Glass Entryways, a Striking Living Wall and Seating Areas Directly Adjacent to the New Birk's Express.

MODERN LOBBIES