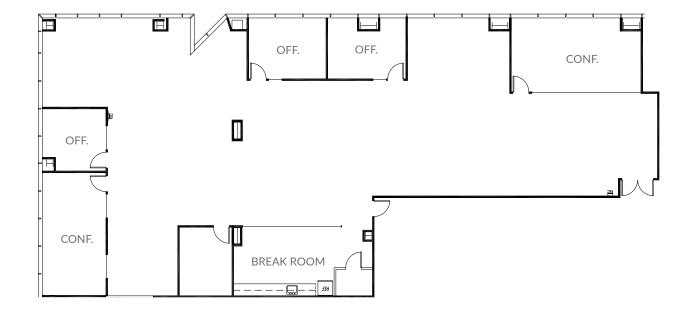

### ±1,556 SF | FIRST FLOOR

Available April 1, 2026

- > 3 Offices
- > 1 Conference Room
- > Break Room