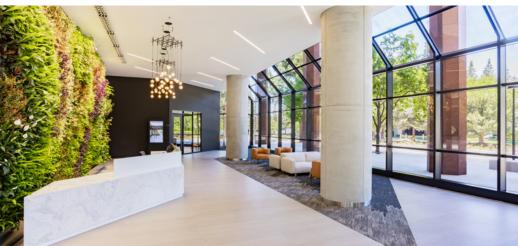

### NEW ENTRY PLAZA

The New Entry Plaza Features Landscaping, Modern Directory & Monument Signage and Multiple Seating Areas.

The Class A Lobbies Feature Floor-to-Ceiling Glass Entryways, a Striking Living Wall and Seating Areas Directly Adjacent to the New Birk's Express.

MODERN LOBBIES