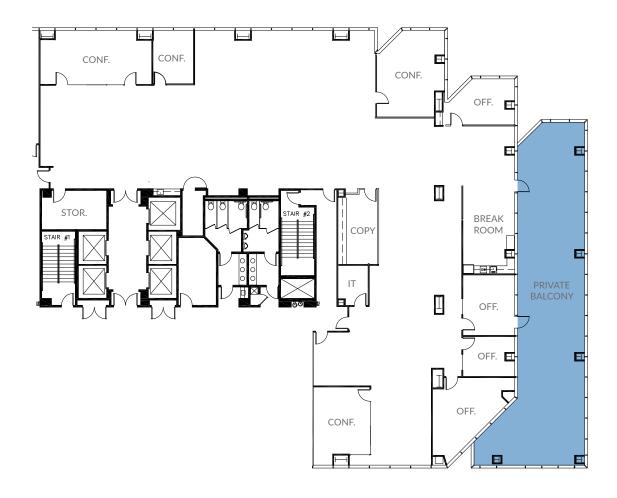

### ±12,295 SF | TENTH FLOOR

- > 4 Offices
- > 4 Conference Rooms
- > Break Room
- > Private Balcony