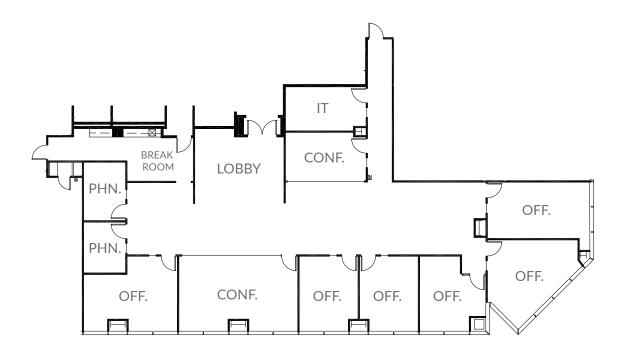

### ±5,292 SF | SEVENTH FLOOR

- > 6 Offices
- > 2 Conference Rooms
- > 2 Phone Rooms
- > Break Room
- > IT / Storage Room

### ±5,270 SF | SEVENTH FLOOR