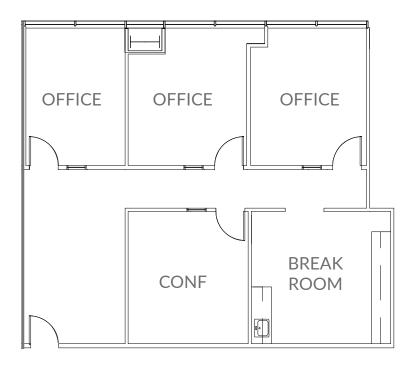

### ±1,556 SF | FIRST FLOOR

Available April 1, 2026

- > 3 Offices
- > 1 Conference Room
- > Break Room