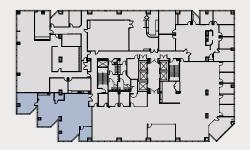

| Suite 1000     | ±12,295 SF       |
|                  | Suites 900-950 | Up to ±13,781 SF |
|                  | Suites 500-540 | Up to ±14,142 SF |
|                  | Suites 200-260 | Up to ±15,609 SF |
|                  |                |                  |



### ±1,556 SF | FIRST FLOOR

Available April 1, 2026

- > 3 Offices
- > 1 Conference Room
- > Break Room





### 2<sup>ND</sup> FLOOR

±2,609 SF to ±15,609 SF

### SUITE 200 VIRTUAL TOUR

- > 2 Offices
- > 3 Conference Rooms
- > Break Room

### SUITE 240 D VIRTUAL TOUR

- > 2 Offices
- > 1 Conference Room
- > Break Area

#### **SUITE 260**

- > 4 Offices
- > 1 Conference Room
- > Break Room



## TOWER 1 | 3945 FREEDOM CIRCLE



### ±2,418 SF | THIRD FLOOR

- > 1 Office
- > 1 Conference Room
- > Break Area







### 5<sup>TH</sup> FLOOR

±5,222 SF to ±14,142 SF

### SUITE 500

- > 5 Offices
- > 1 Conference Room
- > Break Room

### **SUITE 540**

- > 8 Offices
- > 7 Conference Rooms
- > Break Room



### TOWER 1 | 3945 FREEDOM CIRCLE **BACK TO SUITE LIST**



SUITE 540: ±8,920SF

SUITE 500: ±5,222 SF

## 6<sup>TH</sup> FLOOR

±1,977 SF to ±6,903 SF

### SUITE 640

- > 2 Conference Rooms
- > Break Room

#### SUITE 660

- > 1 Office
- > 1 Conference Room
- > Break Room





### ±5,292 SF | SEVENTH FLOOR

- > 6 Offices
- > 2 Conference Rooms
- > 2 Phone Rooms
- > Break Room
- > IT / Storage Room





### ±5,270 SF | SEVENTH FLOOR

### Available November 10, 2025

- > 4 Offices
- > 1 Conference Room
- > 1 Board Room
- > IT Room
- > Storage Room
- > Break Room





### ±6,410 SF | EIGHTH FLOOR

- >