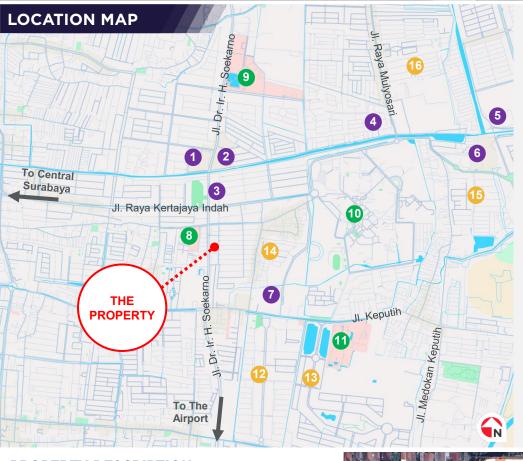

#### COMMERCIAL / APARTMENT

- 1. Galaxy Residence
- 2. Galaxy Mall
- 3. Oakwood Hotel & Residence
- 4. Grand Dharmahusada Lagoon
- 5. Educity Apartment
- 6. Pakuwon City Mall & Apartment
- 7. Puncak Kertajaya Apartment

#### PUBLIC FACILITY

- 8. RSUD Haii
- 9. Airlangga University (UNAIR)
- Sepuluh Nopember Institute of Technology (ITS)
- 11. Hang Tuah University

#### LANDED RESIDENTIAL

- 12. Galaxy Bumi Permai
- 13. Puri Galaxy
- 14. Kertajaya Indah Regency
- 15. Laguna Regency
- 16. Kalisari Permai

## **PROPERTY DESCRIPTION**

- The Property is strategically located on Jl. Dr. Ir. H. Soekarno, just 20 minutes drive from the central Surabaya and 25 minutes drive from Juanda International Airport.
- Situated within a well-established and vibrant area, surrounded by residential estates, offices, apartments, and leading educational institutions.
- Located ±1.5 km to Galaxy Mall, ±4.0 km to Pakuwon City Mall, ±1.8 km to ITS and ±3.0 km to UNAIR.
- Ideally suited for development as hospital, school, retail, or mixed-use establishment.