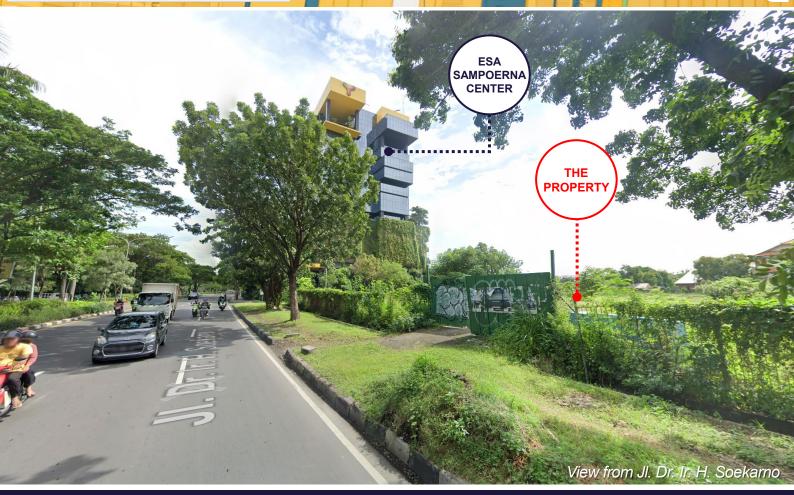

## **PROPERTY DESCRIPTION**

- The Property is strategically located on Jl. Dr. Ir. H. Soekarno, just 20 minutes drive from the central Surabaya and 25 minutes drive from Juanda International Airport.
- Situated within a well-established and vibrant area, surrounded by residential estates, offices, apartments, and leading educational institutions.
- Located ±1.5 km to Galaxy Mall, ±4.0 km to Pakuwon City Mall, ±1.8 km to ITS and ±3.0 km to UNAIR.
- Ideally suited for development as hospital, school, retail, or mixed-use establishment.