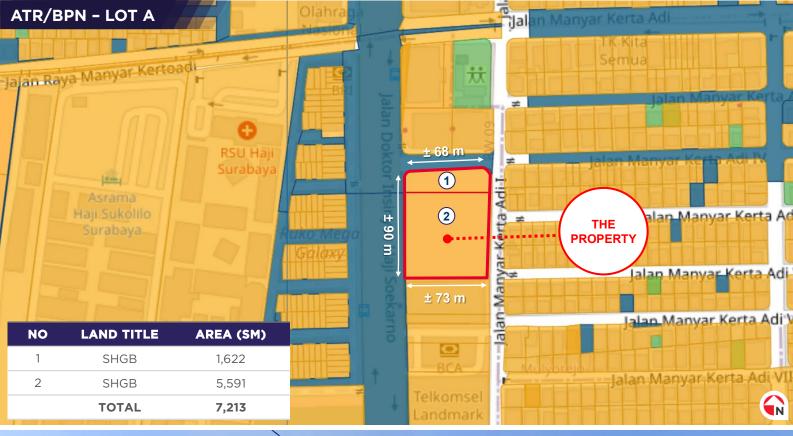

### PROPERTY DETAILS

• Lot A : 7,213 sm

Lot B: 8,280 sm

LAND TITLE SHGB

TOWN

**ASKING** 

PRICE

Zoning: Commercial (K-6)

2

SHGB TOTAL 172

8,280

+(62) 811 820 9500 Mina.Ondang@ap.cushwake.com