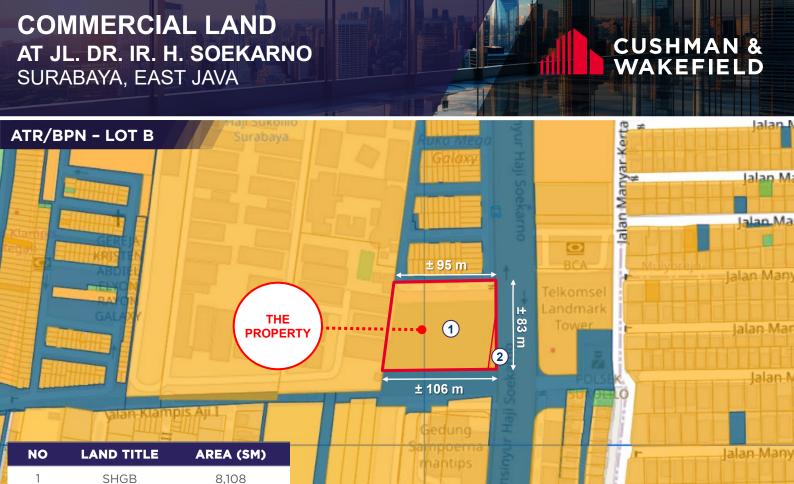

### PROPERTY DETAILS

• Lot A : 7,213 sm

Lot B: 8,280 sm

LAND TITLE SHGB

TOWN

**ASKING** 

PRICE

Zoning: Commercial (K-6)

2

SHGB TOTAL 172

8,280

+(62) 811 820 9500 Mina.Ondang@ap.cushwake.com