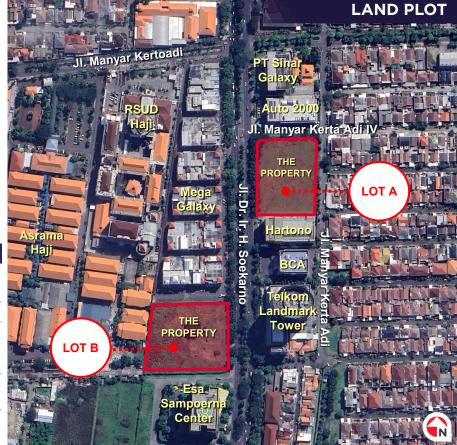

### PROPERTY DETAILS

• Lot A : 7,213 sm

Lot B: 8,280 sm

LAND TITLE SHGB

TOWN

**ASKING** 

PRICE

Zoning: Commercial (K-6)