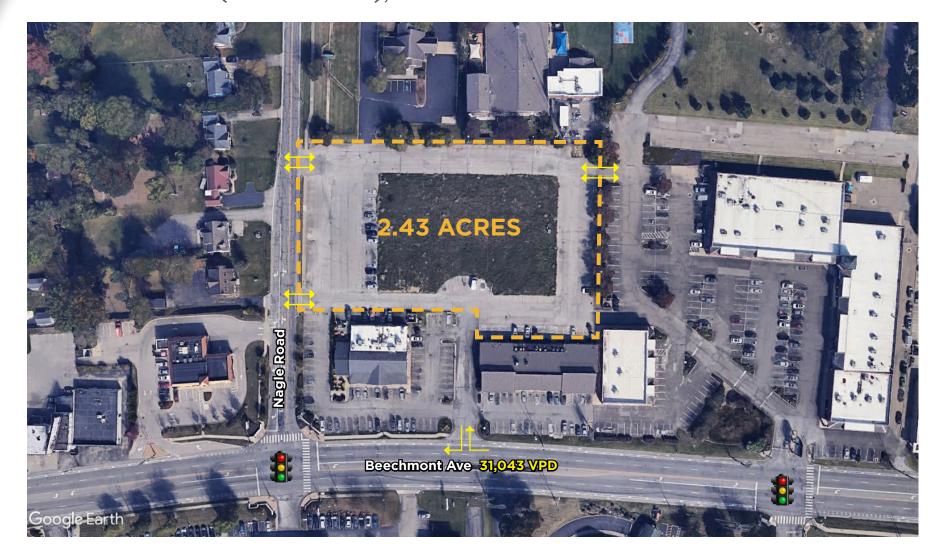

Vagle Road

AA

BLEE

TEG

IS IS TESPI

WE ARE THE CENTER OF RETAIL

Beechmont Ave 31,043 VPD

**2.43 ACRES** 

### ACREAGE

2.43± Acres

### COMMENTS

- 2.43 Acres available for sale in Anderson
- Rare development opportunity in a dense retail market
- Strong traffic counts of over 31,000 VPD
- Multiple access points from Beechmont and Nagle Road
- Signage possible on Beechmont Ave