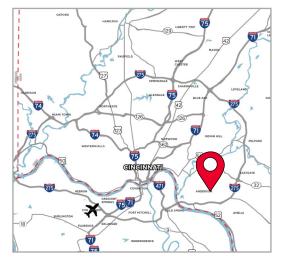

Vagle Road

AA

BLEE

TEG

IS IS TESPI

WE ARE THE CENTER OF RETAIL

Beechmont Ave 31,043 VPD

**2.43 ACRES** 

### COMMENTS

- 2.43 Acres available for sale in Anderson
- Rare development opportunity in a dense retail market
- Strong traffic counts of over 31,000 VPD
- Multiple access points from Beechmont and Nagle Road
- Signage possible on Beechmont Ave