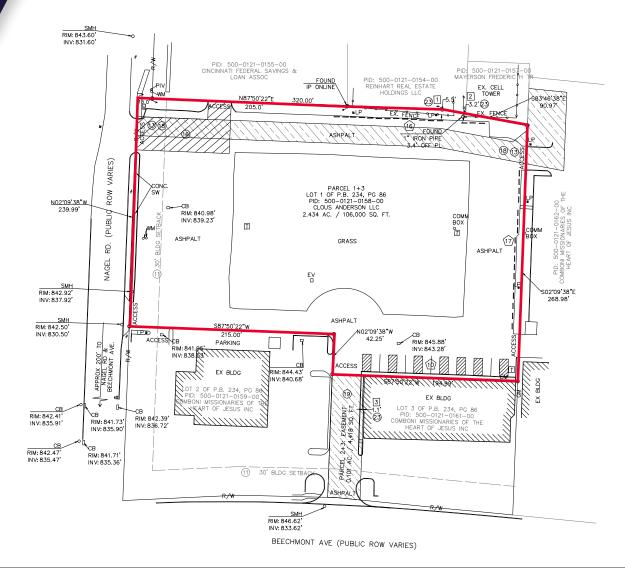

### ACREAGE

2.43± Acres

### COMMENTS

- 2.43 Acres available for sale in Anderson
- Rare development opportunity in a dense retail market
- Strong traffic counts of over 31,000 VPD
- Multiple access points from Beechmont and Nagle Road
- Signage possible on Beechmont Ave