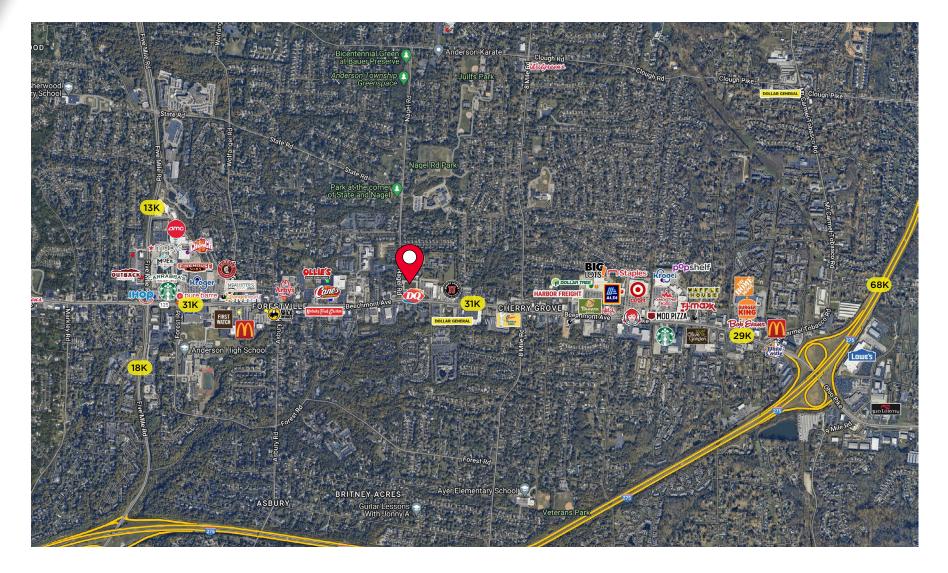

### AREA TENANTS

Kroger, Target, AMC Theatre, Macy's, TJ Maxx, Raising Cane's, Condado, Chick-fil-a, and much more

### COMMENTS

- 2.43 Acres available for sale in Anderson
- Rare development opportunity in a dense retail market
- Strong traffic counts of over 31,000 VPD
- Multiple access points from Beechmont and Nagle Road
- Signage possible on Beechmont Ave