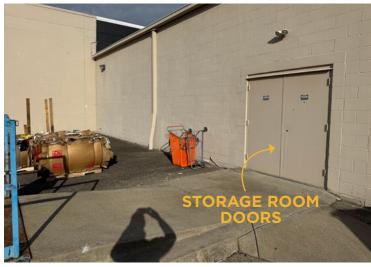

### RETAIL/OFFICE PHOTOS - 4,800 - 19,740 SF

4605 DIXIE HIGHWAY (RTE 4), FAIRFIELD, OH 45014