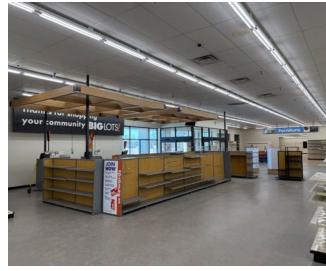

### RETAIL/OFFICE PHOTOS - 4,800 - 19,740 SF

4605 DIXIE HIGHWAY (RTE 4), FAIRFIELD, OH 45014