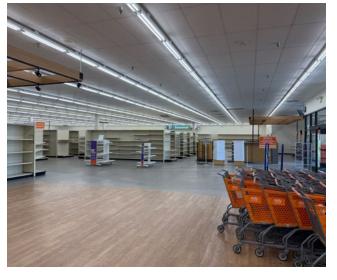

### FORMER BIG LOTS - 29,640 SF

4605 DIXIE HIGHWAY (RTE 4), FAIRFIELD, OH 45014