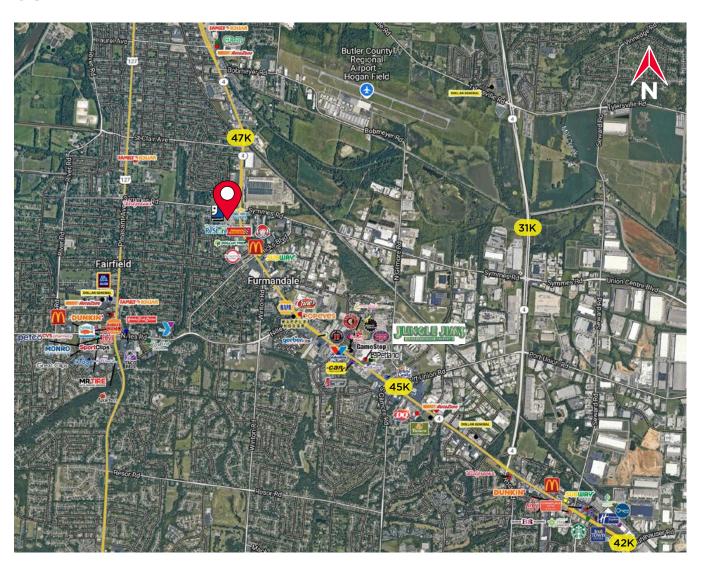

e | 157,792    | \$91,689       | 112,853      |
|        |            |                |              |









4605 DIXIE HIGHWAY (RTE 4), FAIRFIELD, OH 45014

### FORMER BIG LOTS - FLOOR PLAN - 29,640 SF









4605 DIXIE HIGHWAY (RTE 4), FAIRFIELD, OH 45014

### FORMER BIG LOTS - 29,640 SF















4605 DIXIE HIGHWAY (RTE 4), FAIRFIELD, OH 45014

### **RETAIL/OFFICE SPACE - FLOOR PLAN - 4,800-19,740 SF**









4605 DIXIE HIGHWAY (RTE 4), FAIRFIELD, OH 45014

### RETAIL/OFFICE PHOTOS - 4,800 - 19,740 SF

















4605 DIXIE HIGHWAY (RTE 4), FAIRFIELD, OH 45014

#### **SITE PLAN**



### FOR LEASE

# FAIRFIELD CROSSING



4605 DIXIE HIGHWAY (RTE 4), FAIRFIELD, OH 45014

#### SITE AERIAL







4605 DIXIE HIGHWAY (RTE 4), FAIRFIELD, OH 45014

#### **SUBMARKET AERIAL**



For Leasing Inquiries, please contact:

#### **TERRY OHNMEIS**

+1 513 763 3059 terry.ohnmeis@cushwake.com

#### **CLARE HOLTMEIER**

+1 513 322 0776 clare.holtmeier@cushwake.com

©2024 Cushman & Wakefield. All rights reserved. The information contained in this communication is strictly confidential. This information has been obtained from sources believed to be reliable but has not been verified. NO WARRANTY OR REPRESENTATION, EXPRESS OR IMPLIED, IS MADE AS TO THE CONDITION OF THE PROPERTY (OR PROPERTIES) REFERENCED HEREIN OR AS TO THE ACCURACY OR COMPLETENESS OF THE INFORMATION CONTAINED HEREIN, AND SAME IS SUBMITTED SUBJECT TO ERRORS, OMISSIONS, CHANGE OF PRICE, RENTAL OR OTHER CONDITIONS, WITHDRAWAL WITHOUT NOTICE, AND TO ANY SPECIAL LISTING CONDITIONS IMPOSED BY THE PROPERTY OWNER(S