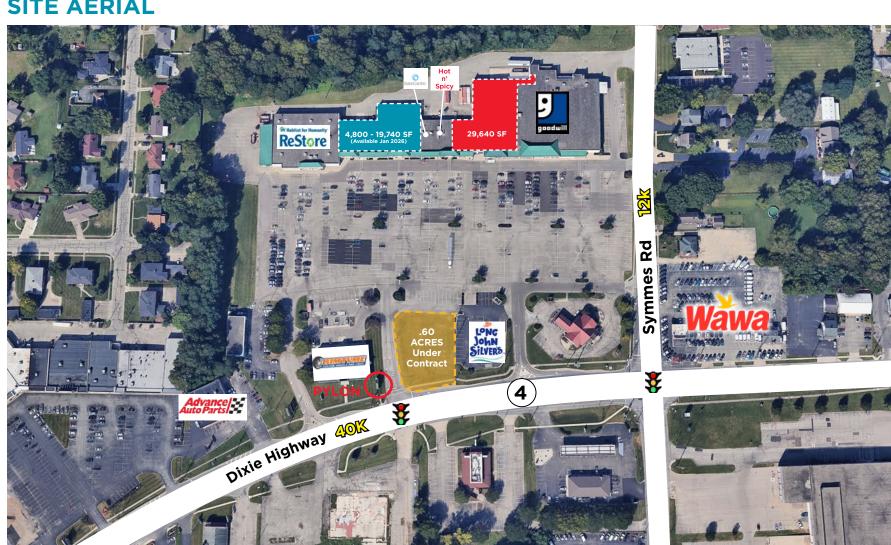

| 5,115        |
| 3 Mile | 63,773     | \$81,977       | 42,765       |
| 5 Mile | 157,792    | \$91,689       | 112,853      |
|        |            |                |              |









4605 DIXIE HIGHWAY (RTE 4), FAIRFIELD, OH 45014

### FORMER BIG LOTS - FLOOR PLAN - 29,640 SF









4605 DIXIE HIGHWAY (RTE 4), FAIRFIELD, OH 45014

### FORMER BIG LOTS - 29,640 SF















4605 DIXIE HIGHWAY (RTE 4), FAIRFIELD, OH 45014

### **RETAIL/OFFICE SPACE - FLOOR PLAN - 4,800-19,740 SF**









4605 DIXIE HIGHWAY (RTE 4), FAIRFIELD, OH 45014

### RETAIL/OFFICE PHOTOS - 4,800 - 19,740 SF

















4605 DIXIE HIGHWAY (RTE 4), FAIRFIELD, OH 45014

#### **SITE PLAN**



### FOR LEASE

# FAIRFIELD CROSSING



4605 DIXIE HIGHWAY (RTE 4), FAIRFIELD, OH 45014

#### SITE AERIAL







4605 DIXIE HIGHWAY (RTE 4), FAIRFIELD, OH 45014

#### **SUBMARKET AERIAL**



For Leasing Inquiries, please contact:

#### **TERRY OHNMEIS**

+1 513 763 3059 terry.ohnmeis@cushwake.com

#### **CLARE HOLTMEIER**

+1 513 322 0776 clare.holtmeier@cushwake.com

©2024 Cushman & Wakefield. All rights reserved. The information contained in this communication is strictly confidential. This information has been obtained from sources believed to be reliable but has not been verified. NO WARRANTY OR REPRESENTATION, EXPRESS OR IMPLIED, IS MADE AS TO THE CONDITION OF THE PROPERTY (OR PROPERTIES) REFERENCED HEREIN OR AS TO THE ACCURACY OR COMPLETENESS OF THE INFORMATION CONTAINED HEREIN, AND SAME IS SUBMITTED SUBJECT TO ERRORS, OMISSIONS, CHANGE OF PRICE, RENTAL OR OTHER CONDITIONS, WITHDRAWAL WIT