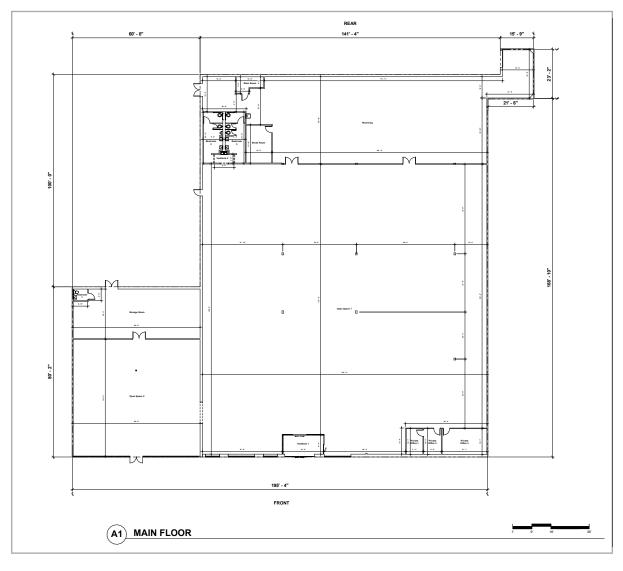

### FORMER BIG LOTS - FLOOR PLAN - 29,640 SF

4605 DIXIE HIGHWAY (RTE 4), FAIRFIELD, OH 45014