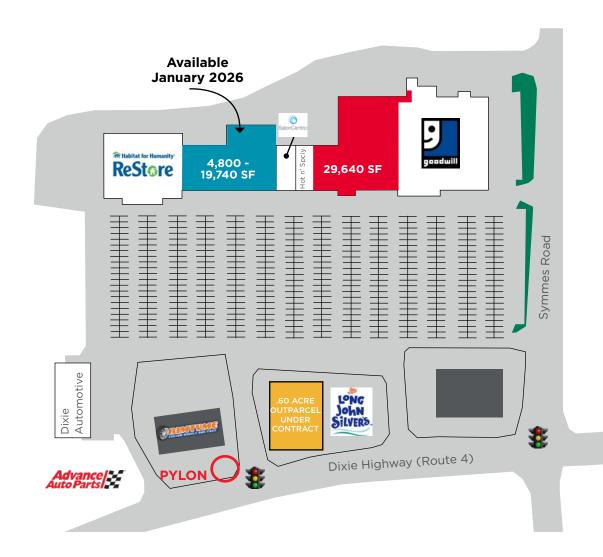

DAYTIME POP. |
|--------|------------|----------------|--------------|
| 1 Mile | 7,971      | \$83,770       | 5,115        |
| 3 Mile | 63,773     | \$81,977       | 42,765       |
| 5 Mile | 157,792    | \$91,689       | 112,853      |
|        |            |                |              |









4605 DIXIE HIGHWAY (RTE 4), FAIRFIELD, OH 45014

### FORMER BIG LOTS - FLOOR PLAN - 29,640 SF









4605 DIXIE HIGHWAY (RTE 4), FAIRFIELD, OH 45014

### FORMER BIG LOTS - 29,640 SF















4605 DIXIE HIGHWAY (RTE 4), FAIRFIELD, OH 45014

### **RETAIL/OFFICE SPACE - FLOOR PLAN - 4,800-19,740 SF**









4605 DIXIE HIGHWAY (RTE 4), FAIRFIELD, OH 45014

### RETAIL/OFFICE PHOTOS - 4,800 - 19,740 SF

















4605 DIXIE HIGHWAY (RTE 4), FAIRFIELD, OH 45014

#### **SITE PLAN**



### FOR LEASE

# FAIRFIELD CROSSING



4605 DIXIE HIGHWAY (RTE 4), FAIRFIELD, OH 45014

#### SITE AERIAL







4605 DIXIE HIGHWAY (RTE 4), FAIRFIELD, OH 45014

#### **SUBMARKET AERIAL**



For Leasing Inquiries, please contact:

#### **TERRY OHNMEIS**

+1 513 763 3059 terry.ohnmeis@cushwake.com

#### **CLARE HOLTMEIER**

+1 513 322 0776 clare.holtmeier@cushwake.com

©2024 Cushman & Wakefield. All rights reserved. The information contained in this communication is strictly confidential. This information has been obtained from sources believed to be reliable but has not been verified. NO WARRANTY OR REPRESENTATION, EXPRESS OR IMPLIED, IS MADE AS TO THE CONDITION OF THE PROPERTY (OR PROPERTIES) REFERENCED HEREIN OR AS TO THE ACCURACY OR COMPLETENESS OF THE INFORMATION CONTAINED HEREIN, AND