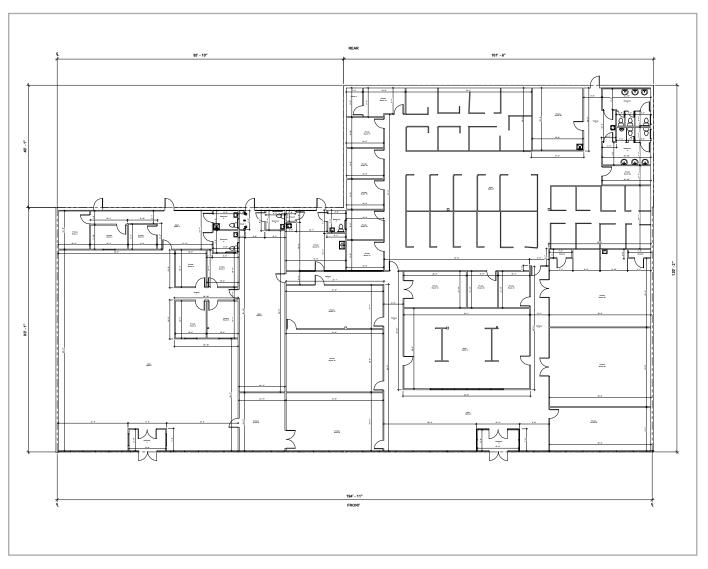

### **RETAIL/OFFICE SPACE - FLOOR PLAN - 4,800-19,740 SF**

4605 DIXIE HIGHWAY (RTE 4), FAIRFIELD, OH 45014