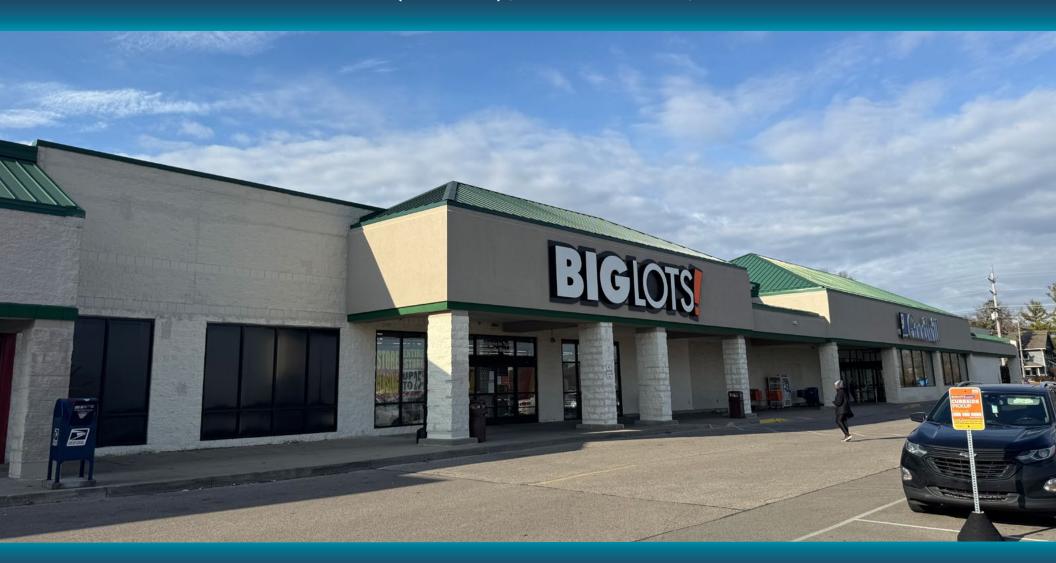

### FORMER BIG LOTS - 29,640 SF

4605 DIXIE HIGHWAY (RTE 4), FAIRFIELD, OH 45014