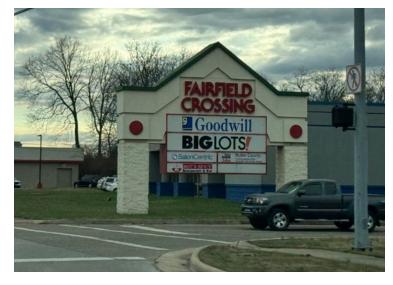

#### **PROPERTY HIGHLIGHTS**

- 29,640 SF anchor space with loading dock and grade level door
  - » 195' of store front and vestibule area
  - » Ceiling height offers: 12' drop ceiling; 17' to deck
- 4,800 19,740 SF space currently built out as office (Available Jan 2026)
- Extremely high traffic with over 40,000 VPD
- Dedicated Pylon signage
- Large parking area with over 800+ spaces
- Join: Goodwill, Habitat for Humanity Restore, Jobs Ohio and more
- Great access into center with signalized access from Route 4. Five additional access points from Route 4 and Symmes Road.