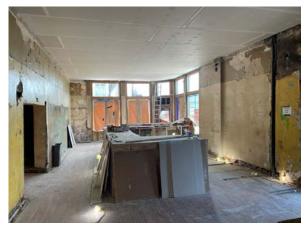

### **COMMENTS**

- Located at the corner of 4th & Central in the historic West Fourth area
- Delivery: warm vanilla shell
- Seeking neighborhood bar/restaurant
- · Large, copper bar in place
- Outside sidewalk/patio seating available
- 109 apartment units located over 4 buildings on the same side of the street and an additional 192 units over at Fourth & Plum
- 2 blocks to Paul Brown Stadium (Bengals) and 1 block to the Duke Energy Convention Center
- Great exposure at the I-75 North on ramp