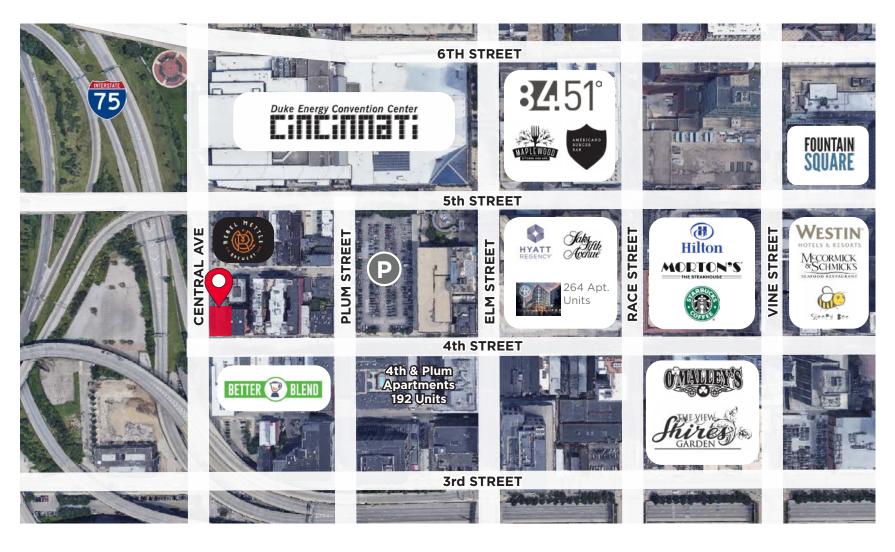

### **COMMENTS**

- Located at the corner of 4th & Central in the historic West Fourth area
- Delivery: warm vanilla shell
- Seeking neighborhood bar/restaurant
- · Large, copper bar in place
- Outside sidewalk/patio seating available
- 109 apartment units located over 4 buildings on the same side of the street and an additional 192 units over at Fourth & Plum
- 2 blocks to Paul Brown Stadium (Bengals) and 1 block to the Duke Energy Convention Center
- Great exposure at the I-75 North on ramp