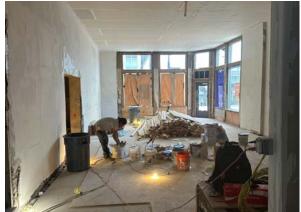

### **COMMENTS**

- Located at the corner of 4th & Central in the historic West Fourth area
- Delivery: warm vanilla shell
- Seeking neighborhood bar/restaurant
- · Large, copper bar in place
- Outside sidewalk/patio seating available
- 109 apartment units located over 4 buildings on the same side of the street and an additional 192 units over at Fourth & Plum
- 2 blocks to Paul Brown Stadium (Bengals) and 1 block to the Duke Energy Convention Center
- Great exposure at the I-75 North on ramp