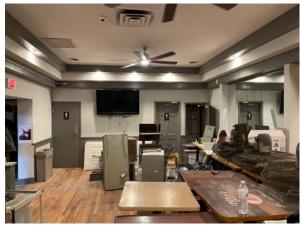

### **COMMENTS**

- Located at the corner of 4th & Central in the historic West Fourth area
- Delivery: warm vanilla shell
- Seeking neighborhood bar/restaurant
- · Large, copper bar in place
- Outside sidewalk/patio seating available
- 109 apartment units located over 4 buildings on the same side of the street and an additional 192 units over at Fourth & Plum
- 2 blocks to Paul Brown Stadium (Bengals) and 1 block to the Duke Energy Convention Center
- Great exposure at the I-75 North on ramp