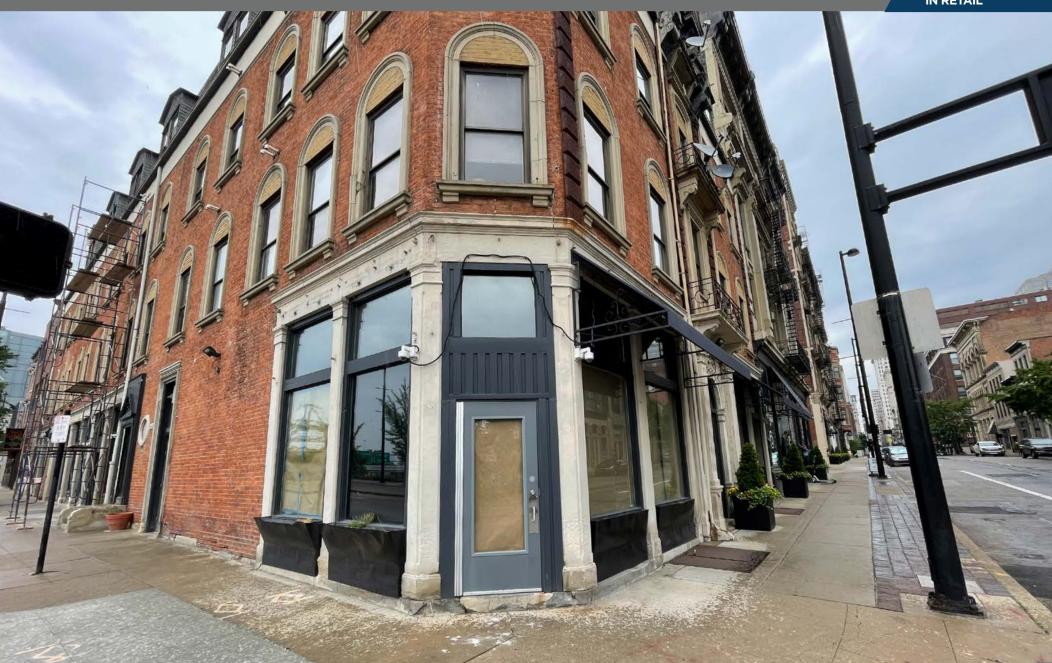

CINCINNATI, OH 45202

For Lease / Street-Level Retail/Restaurant/Bar

CINCINNATI, OH 45202

RETAIL SPACE 2.500 SF

LEASE RATE \$26.00/psf

### **COMMENTS**

- Located at the corner of 4th & Central in the historic West Fourth area
- Delivery: warm vanilla shell
- Seeking neighborhood bar/restaurant
- · Large, copper bar in place
- Outside sidewalk/patio seating available
- 109 apartment units located over 4 buildings on the same side of the street and an additional 192 units over at Fourth & Plum
- 2 blocks to Paul Brown Stadium (Bengals) and 1 block to the Duke Energy Convention Center
- Great exposure at the I-75 North on ramp