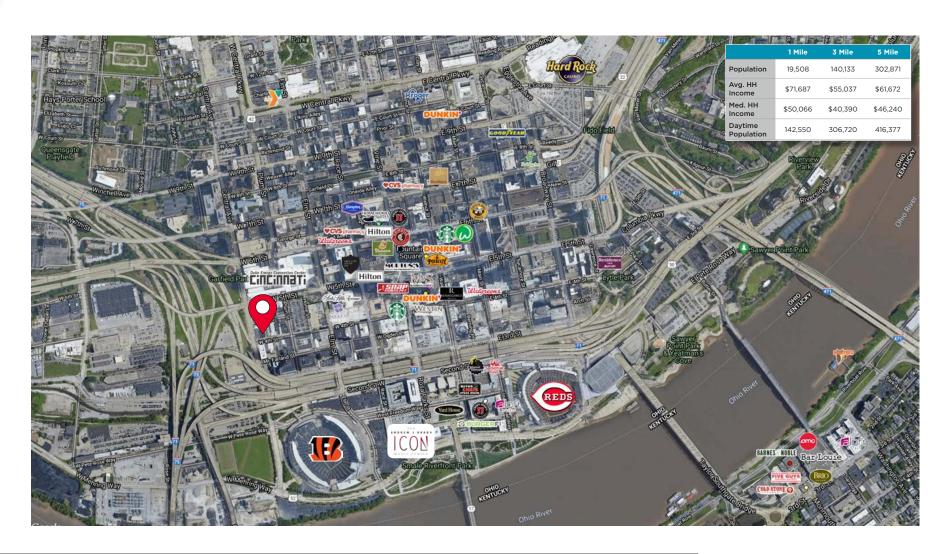

### **NEIGHBORHOOD DEMOGRAPHICS**

|         | POPULATION | AVERAGE<br>HOUSEHOLD INCOME | DAYTIME<br>POPULATION |
|---------|------------|-----------------------------|-----------------------|
| 1 Mile  | 17,783     | \$89,022                    | 65,686                |
| 3 Miles | 142,294    | \$66,988                    | 118,396               |
| 5 Miles | 312,200    | \$74,255                    | 253,021               |