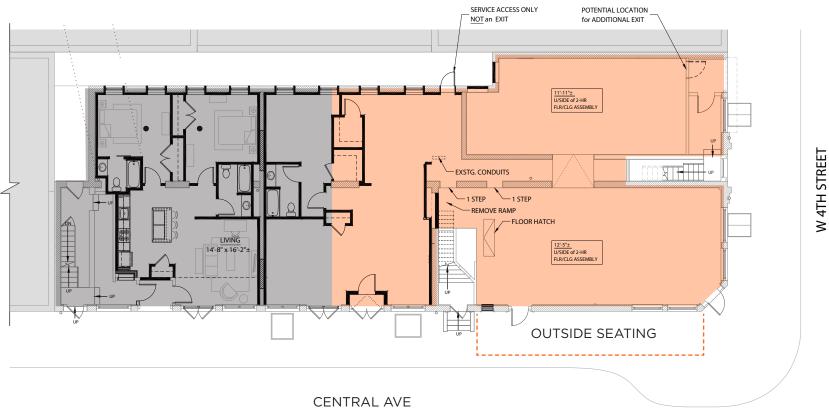

### **COMMENTS**

- Located at the corner of 4th & Central in the historic West Fourth area
- Delivery: warm vanilla shell
- Seeking neighborhood bar/restaurant
- · Large, copper bar in place
- Outside sidewalk/patio seating available
- 109 apartment units located over 4 buildings on the same side of the street and an additional 192 units over at Fourth & Plum
- 2 blocks to Paul Brown Stadium (Bengals) and 1 block to the Duke Energy Convention Center
- Great exposure at the I-75 North on ramp