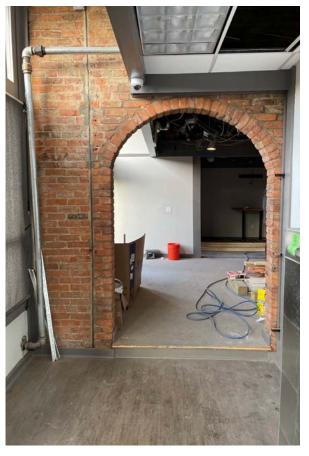

### **COMMENTS**

- Located at the corner of 4th & Central in the historic West Fourth area
- Delivery: warm vanilla shell
- Seeking neighborhood bar/restaurant
- · Large, copper bar in place
- Outside sidewalk/patio seating available
- 109 apartment units located over 4 buildings on the same side of the street and an additional 192 units over at Fourth & Plum
- 2 blocks to Paul Brown Stadium (Bengals) and 1 block to the Duke Energy Convention Center
- Great exposure at the I-75 North on ramp