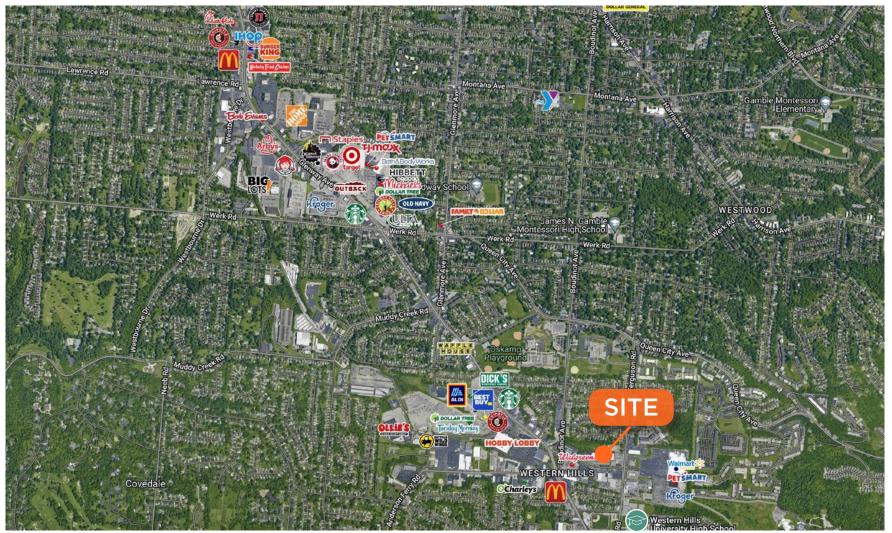

#### COMMENTS

- Former Sports Facility- Ready for renovation
- Very dense area with high population
- Traffic counts of 20,000 cars per day
- Large parcel in very dense trade area
- Potential redevelopment site

#### NEIGHBORHOOD DEMOGRAPHICS

|         | POPULATION | AVERAGE<br>HOUSEHOLD INCOME | DAYTIME<br>POPULATION |
|---------|------------|-----------------------------|-----------------------|
| 1 Mile  | 18,925     | \$72,422                    | 9,148                 |
| 3 Miles | 127,247    | \$75,946                    | 58,097                |
| 5 Miles | 237,653    | \$86,437                    | 146,360               |