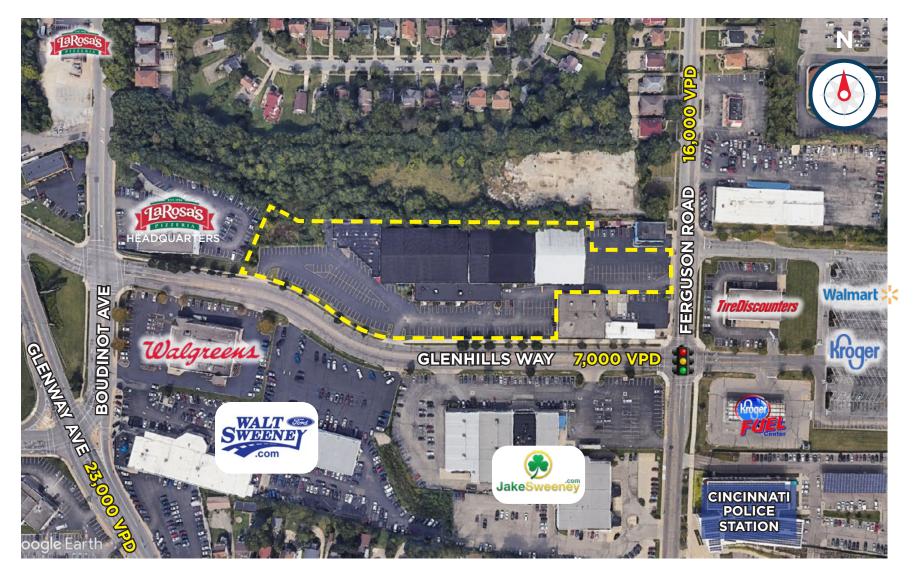

#### COMMENTS

- Former Sports Facility- Ready for renovation
- Very dense area with high population
- Traffic counts of 20,000 cars per day
- Large parcel in very dense trade area
- Potential redevelopment site

## **2323 FERGUSON RD**

CINCINNATI, OH 45238

Andrew Sellet / Managing Director / andrew.sellet@cushwake.com / +1 513 763 3053 Terry Ohnmeis / Senior Director / terry.ohnmeis@cushwake.com / +1 513 763 3059 Cushman & Wakefield Copyright 2022. No warranty or representation, express or implied, is made to the accuracy or completeness of the information contained herein, and same is submitted subject to errors, omissions, change of price, rental or other conditions, withdrawal without notice, and to any special listing conditions imposed by the property owner(s). As applicable, we make no representation as to the condition of the property (or properties) in question.