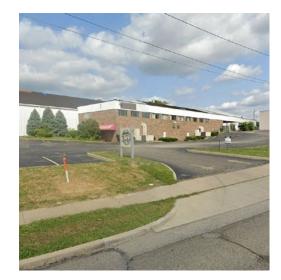

### 2323 FERGUSON ROAD CINCINNATI, OH 45238

For Sale / Free-Standing Retail Building

W ALL

# **2323 FERGUSON RD**

CINCINNATI, OH 45238

#### COMMENTS

- Former Sports Facility- Ready for renovation
- Very dense area with high population
- Traffic counts of 20,000 cars per day
- Large parcel in very dense trade area
- Potential redevelopment site