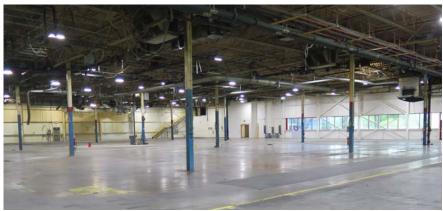

## Property Highlights

**BUILDING AREA** 

50,896± SF

**ACREAGE** 

11.43±

**CLEAR HEIGHT** 

19'

**LOADING** 

3 Docks/1 Drive-in

**COLUMN SPACING** 

40' x 40'

**CONCRETE FLOOR** 

Majority 8" with 6" & 10"

**YEAR BUILT** 

1992

**ZONING** 