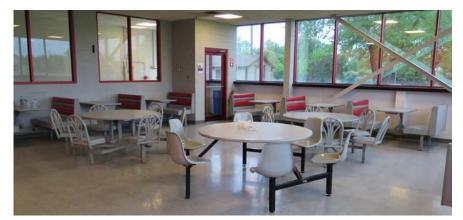

## Property Highlights

**BUILDING AREA** 

50,896± SF

**ACREAGE** 

11.43±

**CLEAR HEIGHT** 

19'

**LOADING** 