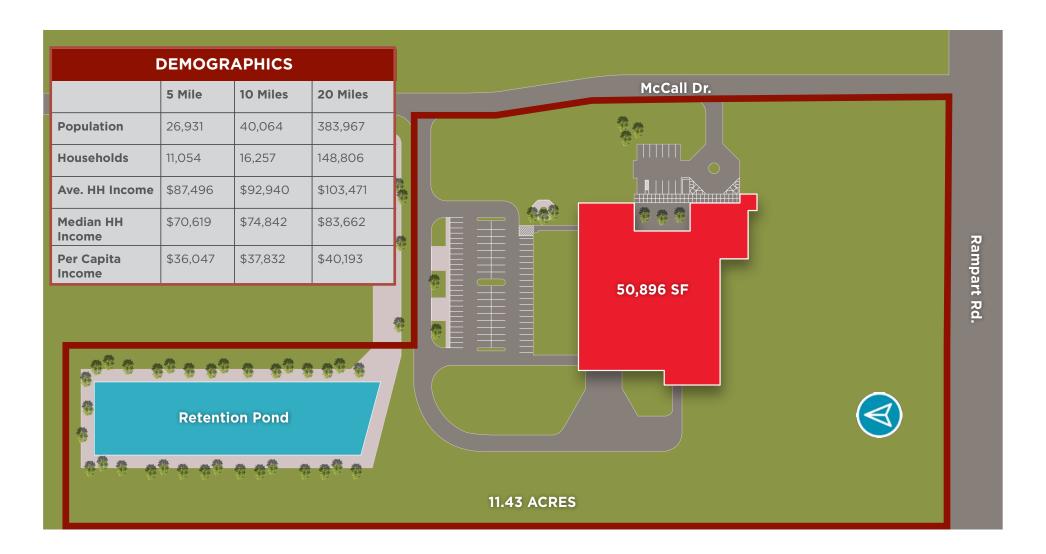

## Property Highlights

**BUILDING AREA** 

50,896± SF

**ACREAGE** 

11.43±

**CLEAR HEIGHT** 

19'

**LOADING** 

City of Shelbyville Indiana

**2024-2025 RE TAXES** 

\$67,902.05 (\$1.33 psf)

Aerial Map