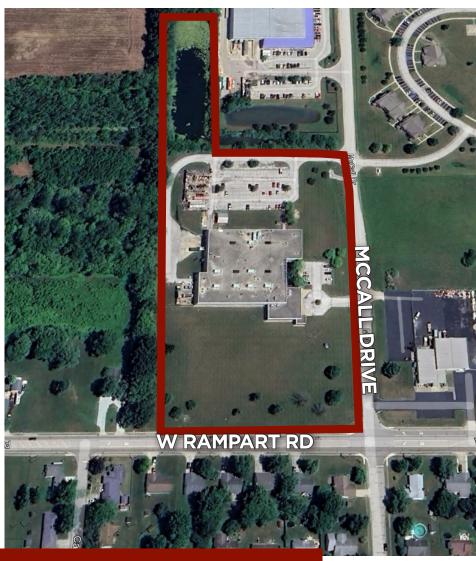

City of Shelbyville Indiana

**2024-2025 RE TAXES** 

\$67,902.05 (\$1.33 psf)

Aerial Map