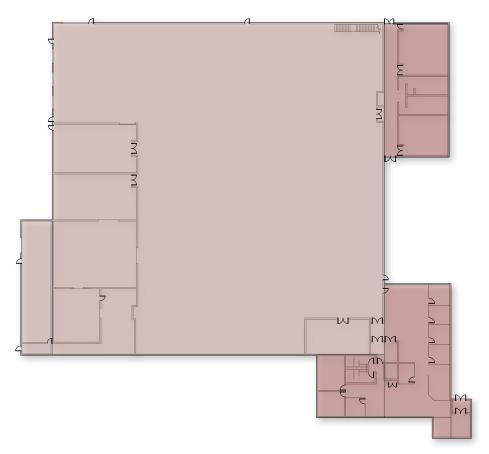

## Property Highlights

**BUILDING AREA** 

50,896± SF

**ACREAGE** 

11.43±

**CLEAR HEIGHT** 

19'

**LOADING** 