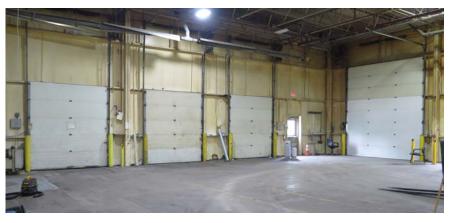

3 Docks/1 Drive-in

**COLUMN SPACING** 

40' x 40'

**CONCRETE FLOOR** 

Majority 8" with 6" & 10"

**YEAR BUILT** 

1992

**ZONING** 