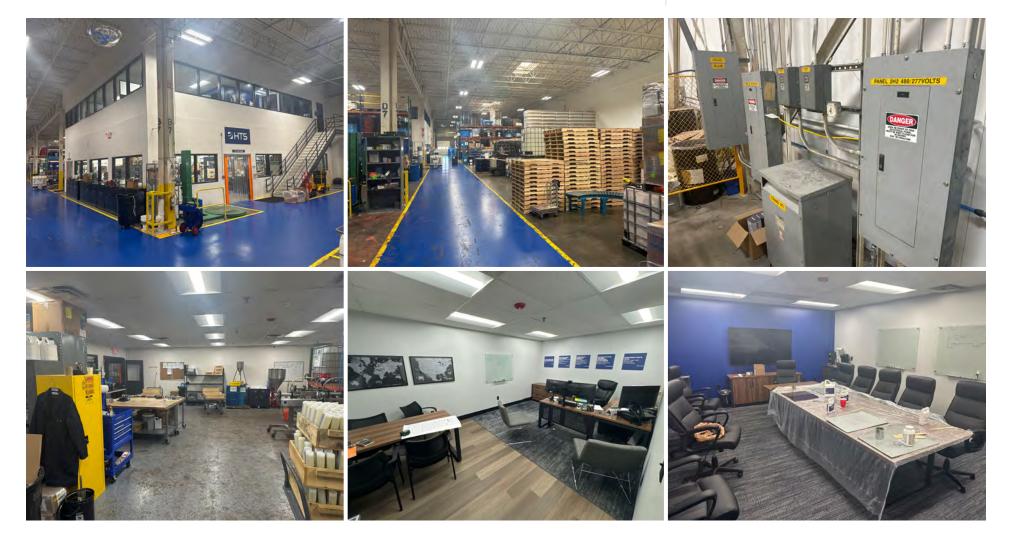

## ±20,000 SF AVAILABLE | INDUSTRIAL SUBLEASE **2000 E. 196TH STREET #150** WESTFIELD, IN 46074

STRICK

CHed Rea

DOCK 9

0460

1

SHTS

DOCK 6

## **2000 E. 196TH STREET #150** WESTFIELD, IN 46074

| Total Space: ±20,000 SF                                                                   | <b>Office:</b> ±4,000 SF | Clear Height: ±20 clear                                                 |
|-------------------------------------------------------------------------------------------|--------------------------|-------------------------------------------------------------------------|
| Loading: 6 Docks                                                                          | Heat: Gas and Radiant    | Available: 8/1/2025-9/1/2025                                            |
| <b>Lease Rate:</b> \$7.50/SF NNN thru 10/31/25<br>\$7.76/SF NNN 11/1/2025 thru 10/31/2026 |                          | <b>Est. OPEX:</b> \$3.43/SF (Includes CAM, Insurance, Taxes, Utilities) |