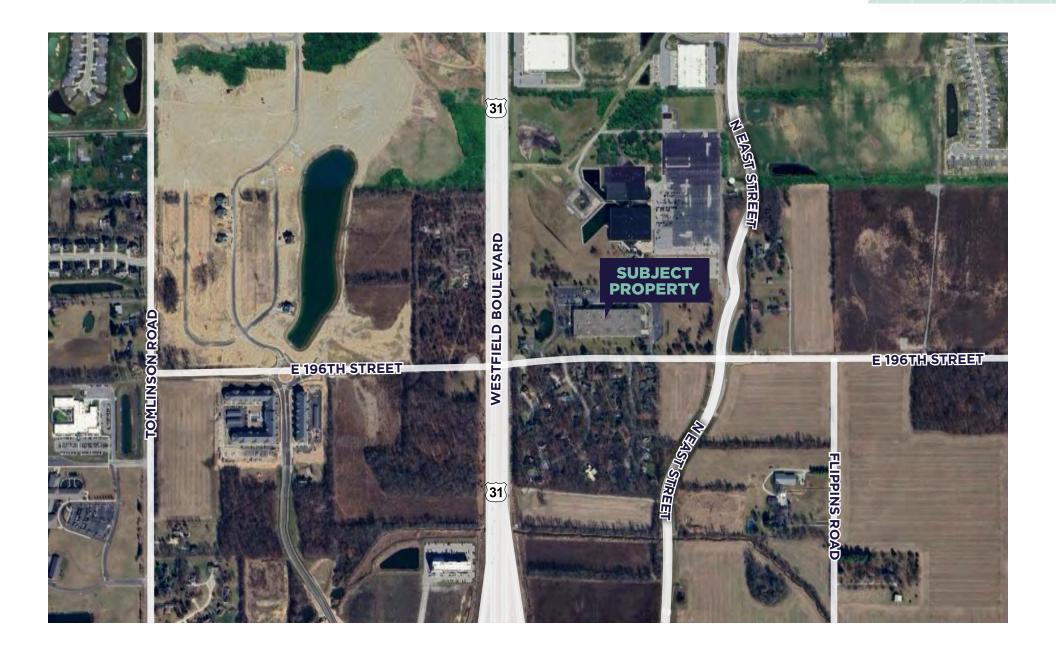

## ±20,000 SF AVAILABLE | INDUSTRIAL SUBLEASE **2000 E. 196TH STREET #150** WESTFIELD, IN 46074

STRICK

CHed Rea

DOCK 9

0460

1

SHTS

DOCK 6

## **2000 E. 196TH STREET #150** WESTFIELD, IN 46074

| Total Space: ±20,000 SF                                                                   | <b>Office:</b> ±4,000 SF | Clear Height: ±20 clear                                                 |
|-------------------------------------------------------------------------------------------|--------------------------|-------------------------------------------------------------------------|
| Loading: 6 Docks                                                                          | Heat: Gas and Radiant    | Available: 8/1/2025-9/1/2025                                            |
| <b>Lease Rate:</b> \$7.50/SF NNN thru 10/31/25<br>\$7.76/SF NNN 11/1/2025 thru 10/31/2026 |                          | <b>Est. OPEX:</b> \$3.43/SF (Includes CAM, Insurance, Taxes, Utilities) |