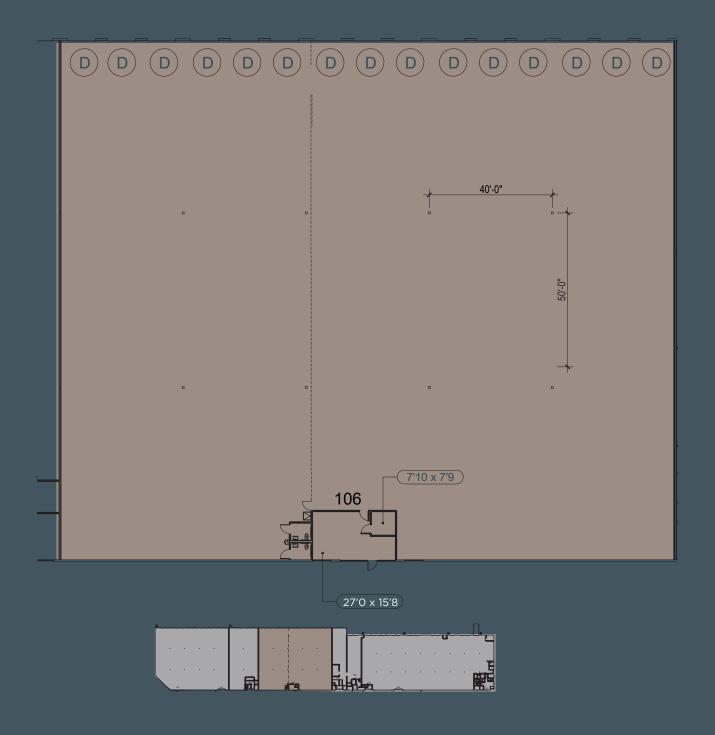

## SITE PLAN

## PROPERTY HIGHLIGHTS

TOTAL AVAILABLE: ±34,000 SF

**OFFICE SPACE:** ±458 SF

**CLEAR HEIGHT:** 25'-3" - 27'-8"

LOADING: 15 Docks

COLUMN SPACING: 45' x 50'

FIRE PROTECTION: Wet

YEAR BUILT: 1998