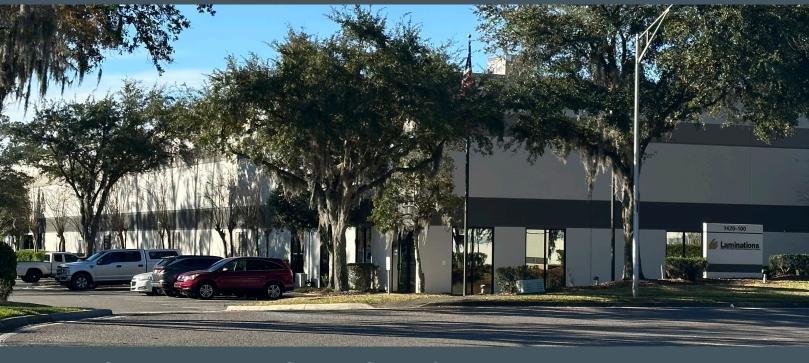

# INTERNATIONAL TRADEPORT

BUILDING VI | 1420 VANTAGE WAY | JACKSONVILLE, FL 32218

## PROPERTY HIGHLIGHTS

TOTAL AVAILABLE: ±34,000 SF

**OFFICE SPACE:** ±458 SF

**CLEAR HEIGHT:** 25'-3" - 27'-8"

LOADING: 15 Docks

COLUMN SPACING: 45' x 50'

FIRE PROTECTION: Wet

YEAR BUILT: 1998