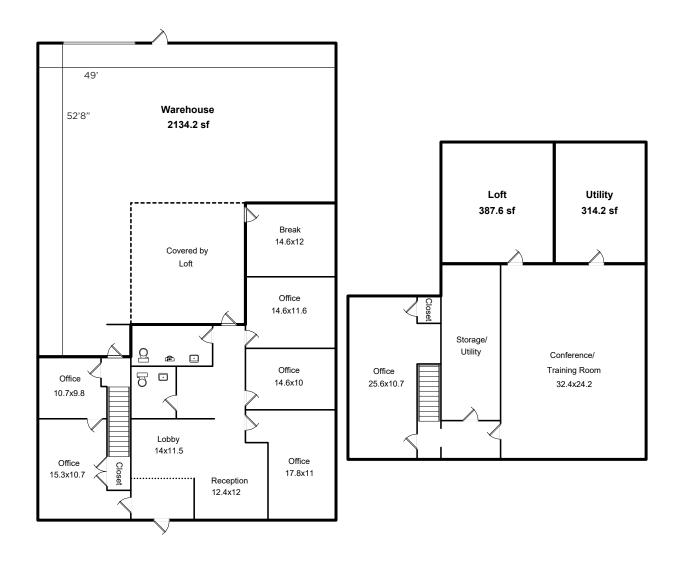

Unit A features approximately 6,258 SF of space, with 3,422 SF dedicated to office use and 2,134 SF of warehouse space. This unit includes multiple private offices, a break room, private restrooms, and a 14-foot overhead door. Additionally, it offers second-floor office space, providing flexibility for a variety of business operations.

## UNIT A: 6,258 SF

BASE RENT: \$14.50/SF NNN (\$5.84/SF)

GROSS RENT: \$10,607/MONTH