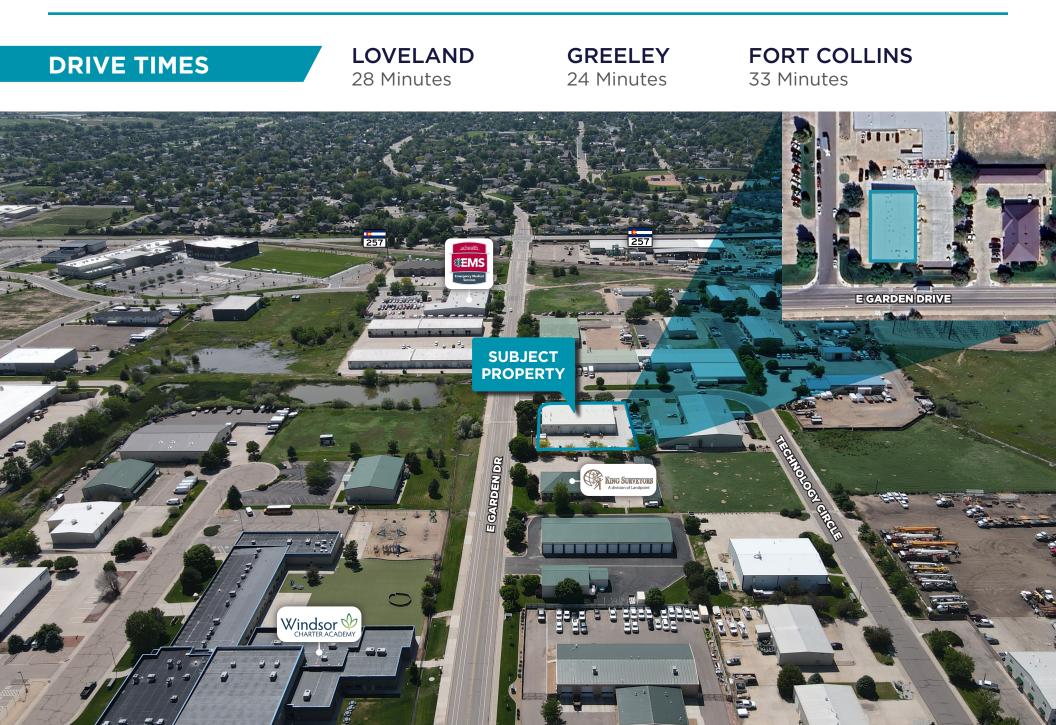

Located at a highly visible, signalized intersection off Garden Drive and Technology Circle, this property offers excellent exposure and accessibility in the heart of Windsor, Colorado. Two versatile units are currently available for lease, ideal for businesses seeking a combination of office and warehouse space.