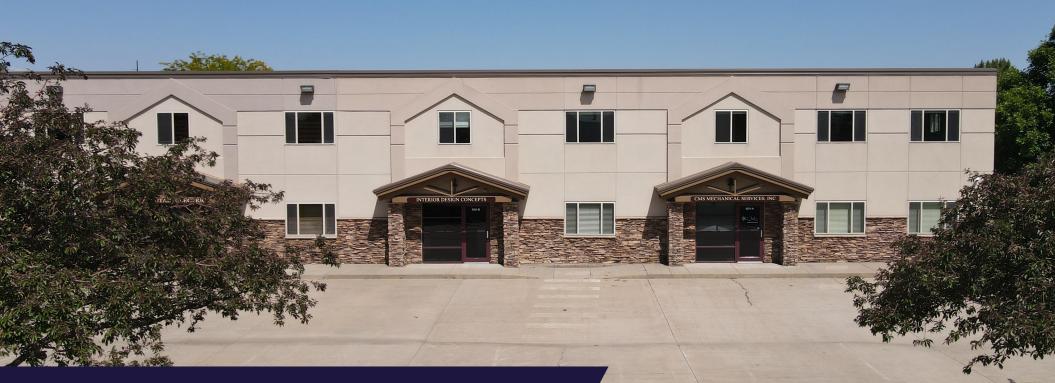

Located at a highly visible, signalized intersection off Garden Drive and Technology Circle, this property offers excellent exposure and accessibility in the heart of Windsor, Colorado. Two versatile units are currently available for lease, ideal for businesses seeking a combination of office and warehouse space.

Unit A features approximately 6,258 SF of space, with 3,422 SF dedicated to office use and 2,134 SF of warehouse space. This unit includes multiple private offices, a break room, private restrooms, and a 14-foot overhead door. Additionally, it offers second-floor office space, providing flexibility for a variety of business operations.

Unit B offers approximately 2,688 SF, with 1,560 SF dedicated to office use and 1,128 SF of warehouse space. Like Unit A, it includes several private offices, a break room, private restrooms, a 14-foot overhead door, and second-floor office space.