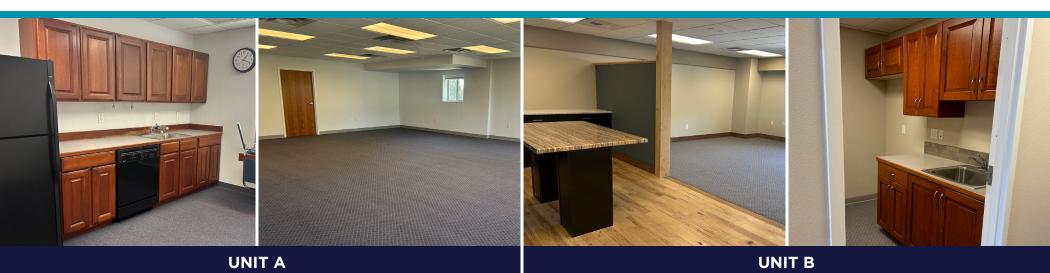

Unit A features approximately 6,258 SF of space, with 3,422 SF dedicated to office use and 2,134 SF of warehouse space. This unit includes multiple private offices, a break room, private restrooms, and a 14-foot overhead door. Additionally, it offers second-floor office space, providing flexibility for a variety of business operations.

Unit B offers approximately 2,688 SF, with 1,560 SF dedicated to office use and 1,128 SF of warehouse space. Like Unit A, it includes several private offices, a break room, private restrooms, a 14-foot overhead door, and second-floor office space.