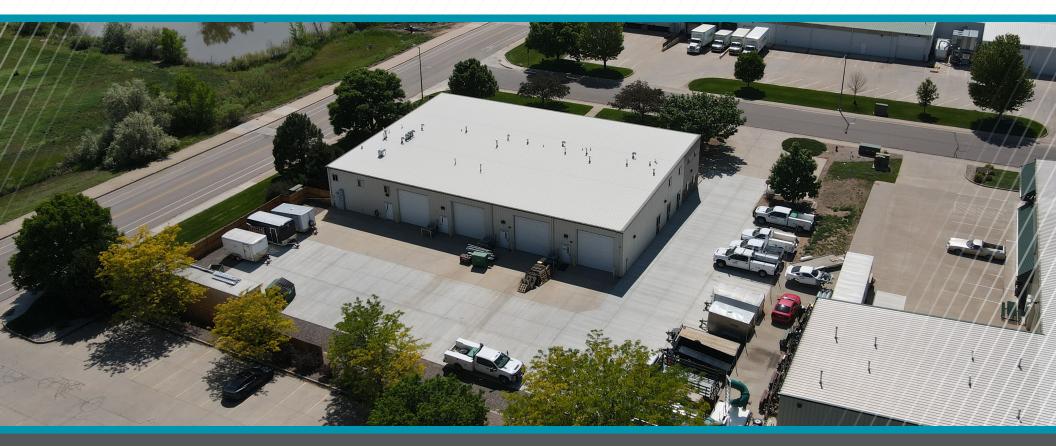

Located at a highly visible, signalized intersection off Garden Drive and Technology Circle, this property offers excellent exposure and accessibility in the heart of Windsor, Colorado. Two versatile units are currently available for lease, ideal for businesses seeking a combination of office and warehouse space.

WINDSOR TECH CENTER Location

(2) 14' OHD'S

Loading

**14'** Clear Height

**2009** Year Built

13,362 SF

**Building Size** 

H