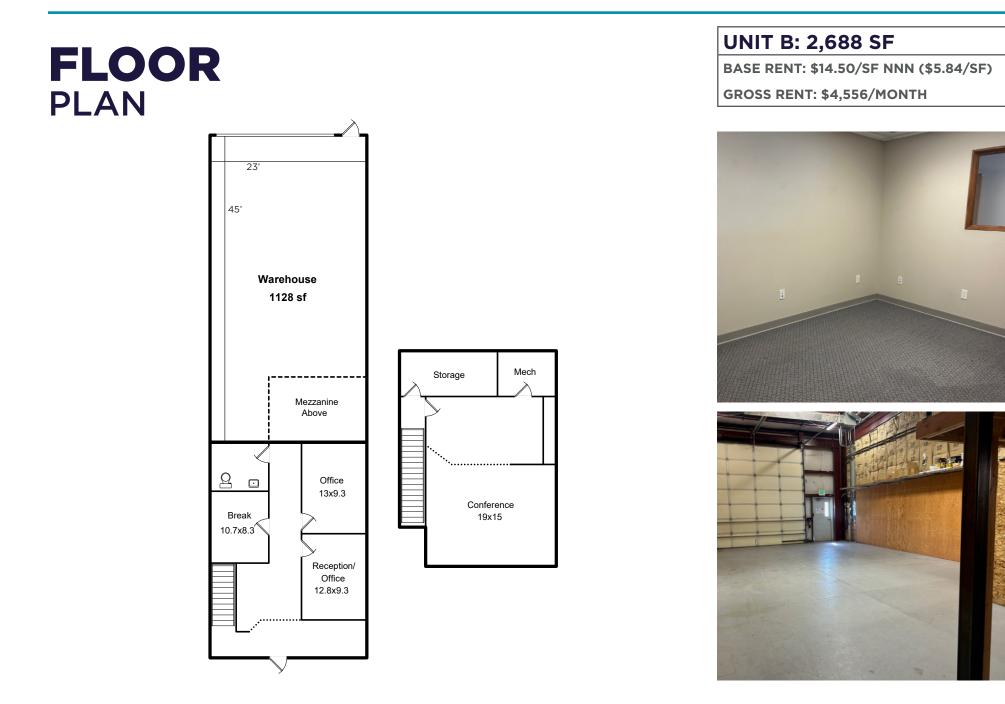

Unit B offers approximately 2,688 SF, with 1,560 SF dedicated to office use and 1,128 SF of warehouse space. Like Unit A, it includes several private offices, a break room, private restrooms, a 14-foot overhead door, and second-floor office space.