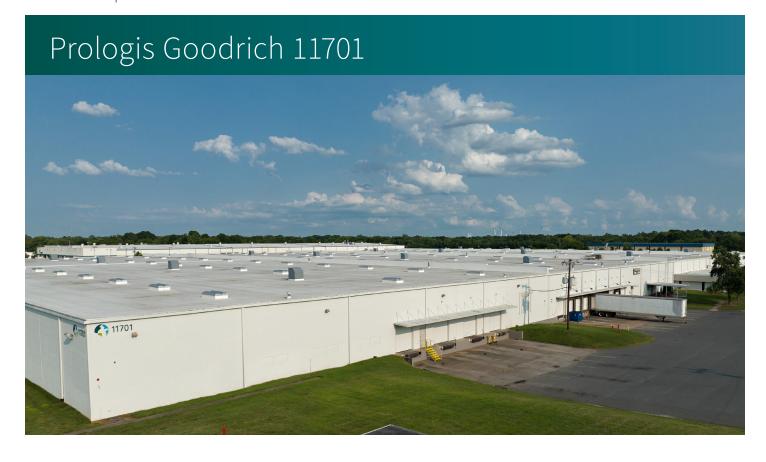

# Prologis Goodrich 11701

# 221,750 SF

Industrial Space For Lease

11701 Goodrich Drive, Suite A Charlotte, NC 28273 USA

Your single-source service for efficient move-in and operations: prologisessentials.com