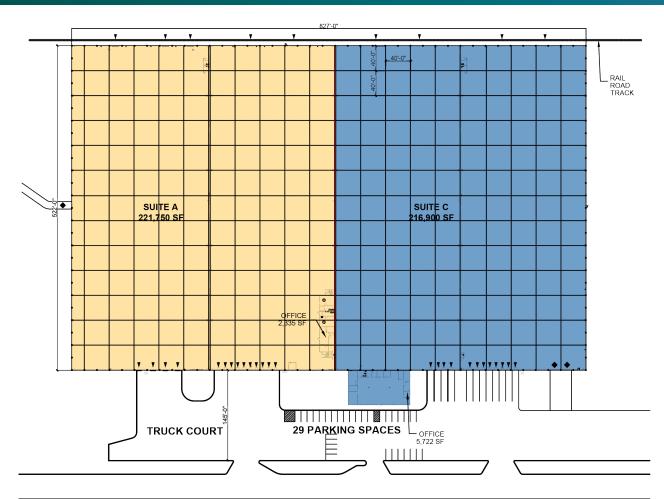

#### **FACILITY**

- 438,650 total SF
- 221,750 available SF
- Rail served (Norfolk Southern)
- 5 rail doors (capacity up to 11 cars)
- 2,335 office SF (and 1,322 SF mezzanine)
- 22' clear height
- 19 dock doors (10 with pit levelers)
- 40' x 40' column spacing
- 145' truck court depth
- 522' building depth
- 1,600 amps
- LED lighting upgrade available

# 221,750 SF

Industrial Space For Lease

11701 Goodrich Drive, Suite A Charlotte, NC 28273 USA

Your single-source service for efficient move-in and operations: prologisessentials.com