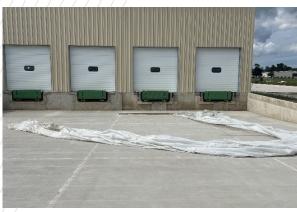

PHOTOS

990 Haines Blvd, Sturgis, MI (St. Joseph County)

### **UNDER CONSTRUCTION**

PHOTOS

990 Haines Blvd, Sturgis, MI (St. Joseph County)

| Gas Line:                 | 2" high pressure                    |
|---------------------------|-------------------------------------|
| Industrial Area Lighting: | LED: motion controlled              |
| Power:                    | 800amps/480v/3p (City of Sturgis)   |
| Bay Size/Column Spacing:  | 69'x27'                             |
| Ceiling Clearance:        | 17' – 19' 9"                        |
| Docks/Wells:              | Four (4)                            |
| Dock Equipment:           | Bumpers, seals, and manual levelers |
| Grade Doors:              | One (1)                             |
| Cross Docks:              | No                                  |
| Floor Drains:             | No                                  |
| Floor Thickness:          | 8"                                  |