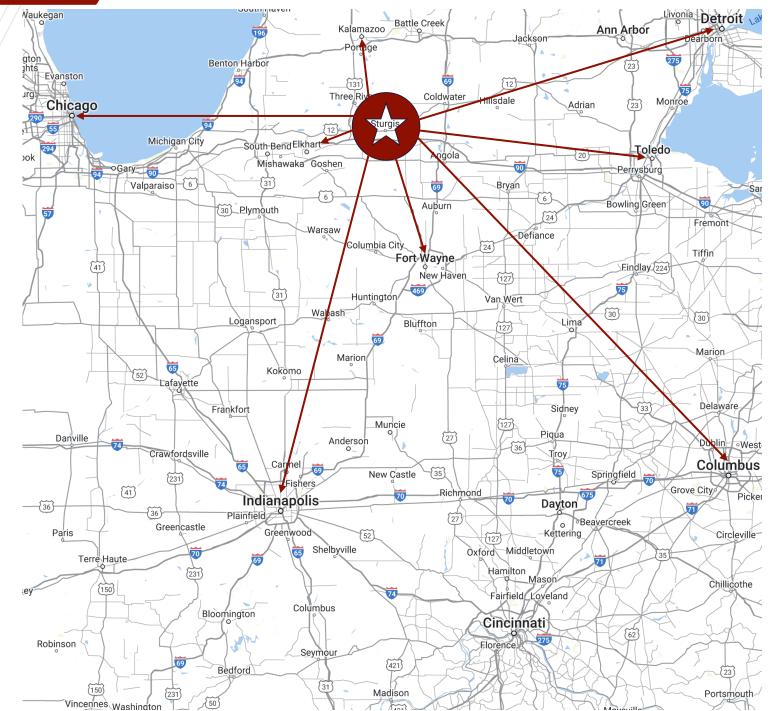

y)













### **UNDER CONSTRUCTION**







### **PROPERTY AERIAL**

12

990 Haines Blvd, Sturgis, MI (St. Joseph County)



FAWN RIVER RD MICHIGAN INDIANA

12

990 HAINES BLVD

1

90

### **LOCATION AERIAL**



# **FLOOR PLAN**



SITE ELEVATION



# SITE PLAN

990 Haines Blvd, Sturgis, MI (St. Joseph County)

### HAINES BOULEVARD # PVC (S) - MT # PVD (NO-921 CE (COME) --RM -024.03 N69/3915 8 773.78 -0 -0 2 -0 8 CEN z SanW+ C EX. BUILDING 101,920 SFT PROPOSED BUILDING 101,920 SFT .. S 84 Lot 2 Lot 1 11.524 A R aa) aa 1 APPRCX RUNWAY Neighbors Resertion Pond RETENTION BASIN 110,862 CFT STORAG \$ + Santali PM-925.65 de la MART 114 COR DEL 36 TTE RION MUNICIPALITY SEE L.X.P. X OF COR RECORDER Airport Tablet Found Conc. Mon. CONCEPTUAL SITE PLAN WW 02.08.2023 AR Engineering

### MAP





# DEMOGRAPHICS

990 Haines Blvd, Sturgis, MI (St. Joseph County)



CRAIG HERSCHEL, SIOR Director +1 419 944 5182 craig.herschel@cushwake.com