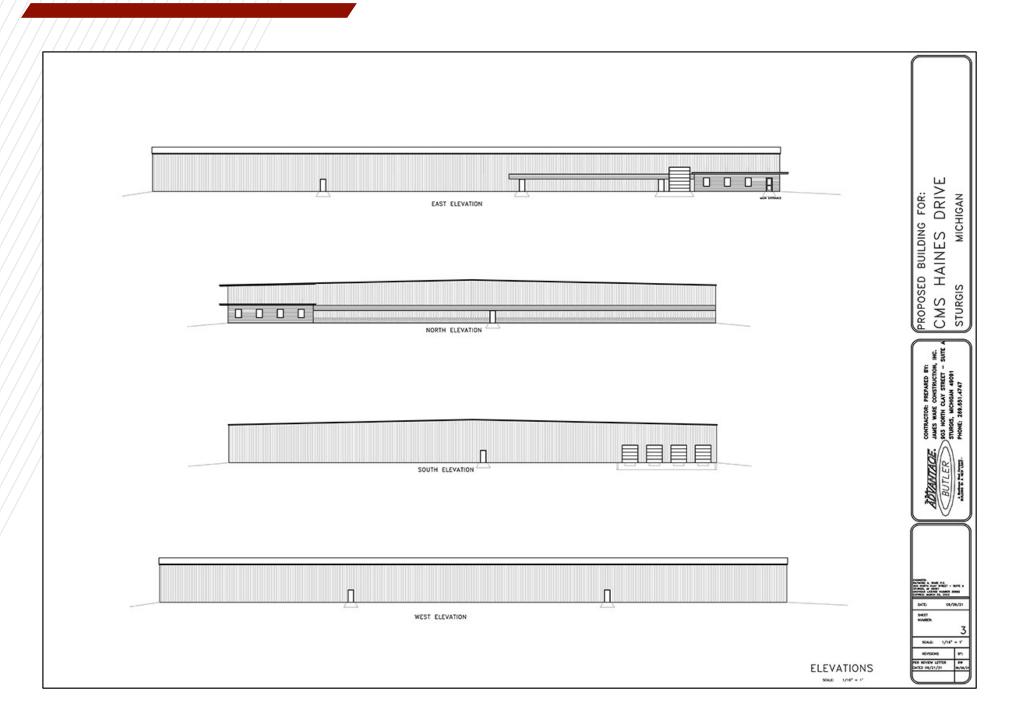

ution</li> </ul>                                   |
|                | <ul> <li>Expansion can be accommodated/doubled on the<br/>adjacent lot (see plans for additional 101,920 SF<br/>building or expansion)</li> </ul> |
|                | <ul> <li>Located in Sturgis just north Indiana line and close<br/>proximity to US-12, I-69, and US-131</li> </ul>                                 |

PHOTOS

990 Haines Blvd, Sturgis, MI (St. Joseph County)













### **UNDER CONSTRUCTION**







PHOTOS

990 Haines Blvd, Sturgis, MI (St. Joseph County)













### **UNDER CONSTRUCTION**







### **PROPERTY AERIAL**

12

990 Haines Blvd, Sturgis, MI (St. Joseph County)



FAWN RIVER RD MICHIGAN INDIANA

12

990 HAINES BLVD

1

90

### **LOCATION AERIAL**



# **FLOOR PLAN**



SITE ELEVATION



# SITE PLAN

990 Haines Blvd, Sturgis, MI (St. Joseph County)

### HAINES BOULEVARD # PVC (S) - MT # PVD (NO-921 CE (COME) --RM -024.03 N69/3915 8 773.78 -0 -0 2 -0 8 CEN z SanW+ C EX. BUILDING 101,920 SFT PROPOSED BUILDING 101,920 SFT .. S 84 Lot 2 Lot 1 11.524 A R aa) aa 1 APPRCX RUNWAY Neighbors Resertion Pond RETENTION BASIN 110,862 CFT STORAG \$ + Santali PM-925.65 de la MART 114 COR DEL 36 TTE RION MUNICIPALITY SEE L.X.P. X OF COR RECORDER Airport Tablet Found Conc. Mon. CONCEPTUAL SITE PLAN WW 02.08.2023 AR Engineering

### MAP





# DEMOGRAPHICS

990 Haines Blvd, Sturgis, MI (St. Joseph County)



CRAIG HERSCHEL, SIOR Director +1 419 944 5182 craig.herschel@cushwake.com