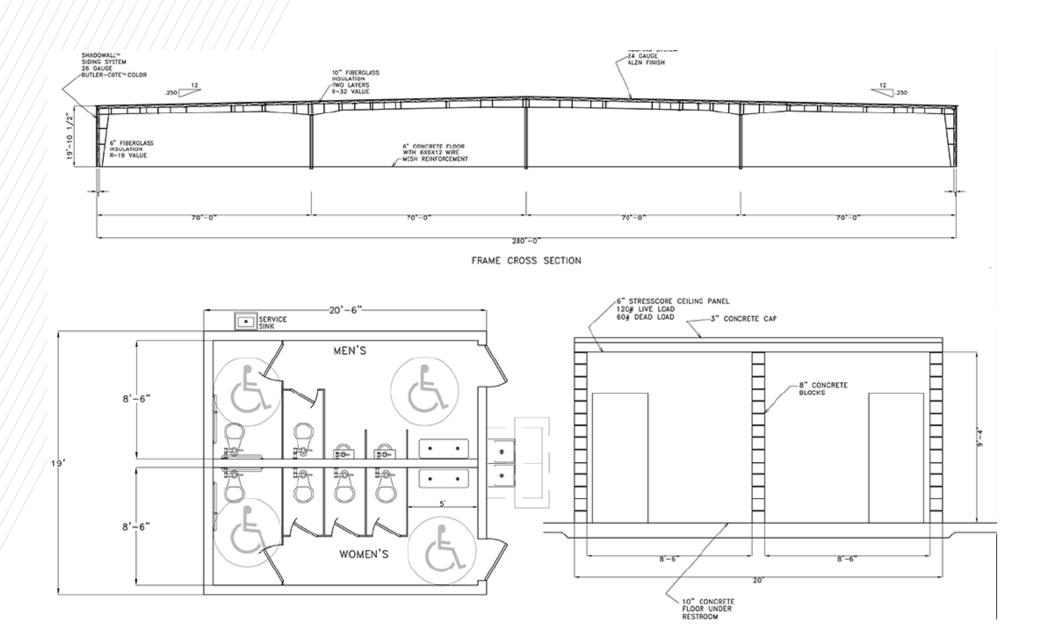

cturing or distribution</li> </ul>                                   |
|                | <ul> <li>Expansion can be accommodated/doubled on the<br/>adjacent lot (see plans for additional 101,920 SF<br/>building or expansion)</li> </ul> |
|                | <ul> <li>Located in Sturgis just north Indiana line and close<br/>proximity to US-12, I-69, and US-131</li> </ul>                                 |

PHOTOS

990 Haines Blvd, Sturgis, MI (St. Joseph County)













### **UNDER CONSTRUCTION**







PHOTOS

990 Haines Blvd, Sturgis, MI (St. Joseph County)













### **UNDER CONSTRUCTION**







### **PROPERTY AERIAL**

12

990 Haines Blvd, Sturgis, MI (St. Joseph County)



FAWN RIVER RD MICHIGAN INDIANA

12

990 HAINES BLVD

1

90

### **LOCATION AERIAL**



# **FLOOR PLAN**



SITE ELEVATION



# SITE PLAN

990 Haines Blvd, Sturgis, MI (St. Joseph County)

### HAINES BOULEVARD # PVC (S) - MT # PVD (NO-921 CE (COME) --RM -024.03 N69/3915 8 773.78 -0 -0 2 -0 8 CEN z SanW+ C EX. BUILDING 101,920 SFT PROPOSED BUILDING 101,920 SFT .. S 84 Lot 2 Lot 1 11.524 A R aa) aa 1 APPRCX RUNWAY Neighbors Resertion Pond RETENTION BASIN 110,862 CFT STORAG \$ + Santali PM-925.65 de la MART 114 COR DEL 36 TTE RION MUNICIPALITY SEE L.X.P. X OF COR RECORDER Airport Tablet Found Conc. Mon. CONCEPTUAL SITE PLAN WW 02.08.2023 AR Engineering

### MAP





# DEMOGRAPHICS

990 Haines Blvd, Sturgis, MI (St. Joseph County)



CRAIG HERSCHEL, SIOR Director +1 419 944 5182 craig.herschel@cushwake.com