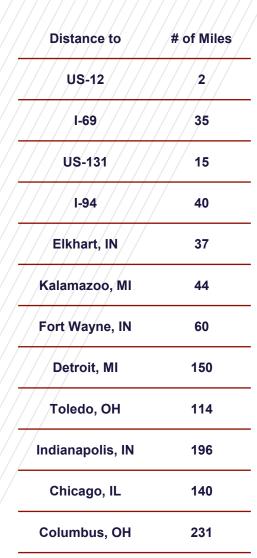

nty)













### **UNDER CONSTRUCTION**







### **PROPERTY AERIAL**

12

990 Haines Blvd, Sturgis, MI (St. Joseph County)



FAWN RIVER RD MICHIGAN INDIANA

12

990 HAINES BLVD

1

90

### **LOCATION AERIAL**



# **FLOOR PLAN**



SITE ELEVATION



# SITE PLAN

990 Haines Blvd, Sturgis, MI (St. Joseph County)

### HAINES BOULEVARD # PVC (S) - MT # PVD (NO-921 CE (COME) --RM -024.03 N69/3915 8 773.78 -0 -0 2 -0 8 CEN z SanW+ C EX. BUILDING 101,920 SFT PROPOSED BUILDING 101,920 SFT .. S 84 Lot 2 Lot 1 11.524 A R aa) aa 1 APPRCX RUNWAY Neighbors Resertion Pond RETENTION BASIN 110,862 CFT STORAG \$ + Santali PM-925.65 de la MART 114 COR DEL 36 TTE RION MUNICIPALITY SEE L.X.P. X OF COR RECORDER Airport Tablet Found Conc. Mon. CONCEPTUAL SITE PLAN WW 02.08.2023 AR Engineering

### MAP





# DEMOGRAPHICS

990 Haines Blvd, Sturgis, MI (St. Joseph County)



CRAIG HERSCHEL, SIOR Director +1 419 944 5182 craig.herschel@cushwake.com