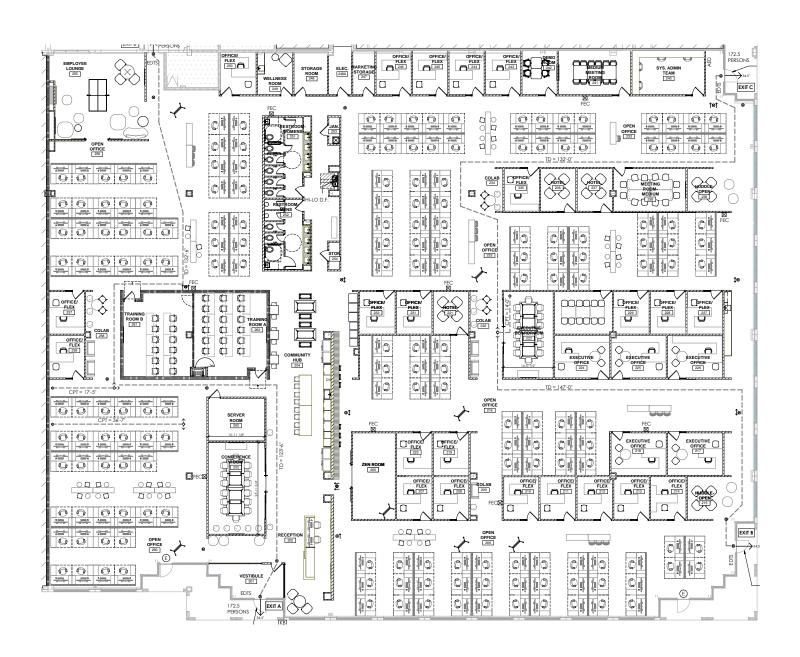

## FLAGLER 100 | SUITE 130

31,788 SF FOR SUBLEASE

### Sublease Expires 11/30/2027

- Turn Key Opportunity FF&E Can Be Included
- High-End Finishes Throughout
- 24' Exposed Ceilings
- Strategically-Located with Immediate Proximity to I-95
  and I-295 at the Border of Duval and St. Johns Counties