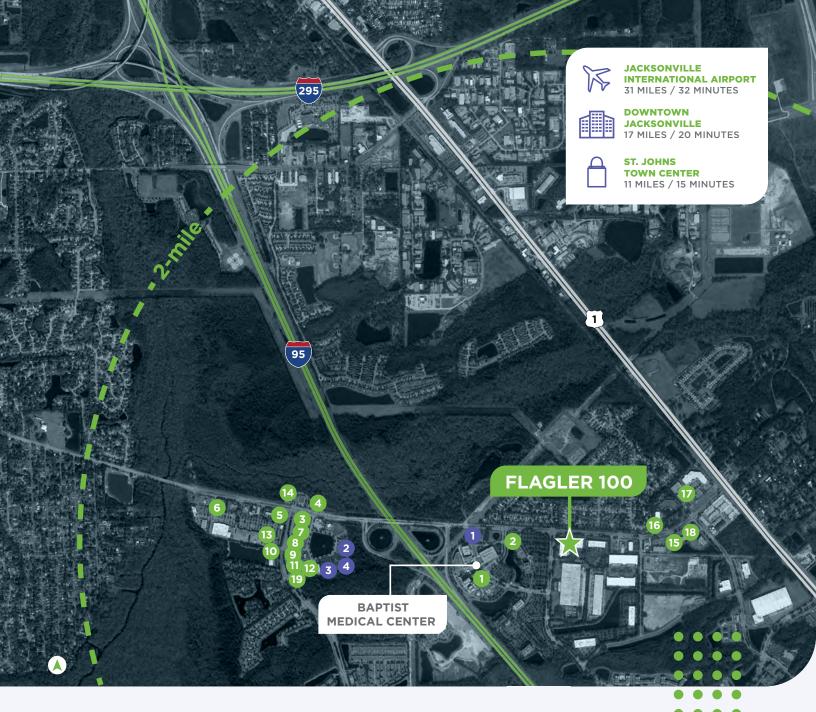

#### WITHIN MINUTES OF DINING & HOSPITALITY

#### **FOOD**

- 1 Starbucks
- 2 Applebees
- 3 Chipotle
- 4 McDonald's
- 5 First Watch
- 6 Panera Bread
- MOD Pizza
- 8 Red Bowl
- 2 Zaxby's Chicken
- 10 Bono's Pit Bar-B-Q
- 11 Panda Express
- 12 Dairy Queen
- 13 Tijuana Flats
- 14 Chili's
- 15 Lemongrass Thai Bistro

#### 16 Chow Down Alley

- D Sweet Sushi & Grill
- 18 Poke Café
- 19 Dunkin'

#### **HOTELS**

- 1 Courtyard Marriott
- 2 Holiday Inn Express
- 3 Hampton Inn & Suites
- 4 Residence Inn

For more information, please contact:

David J. Hillegas

Managing Director

+1 904 380 8343

david.hillegas@cushwake.com