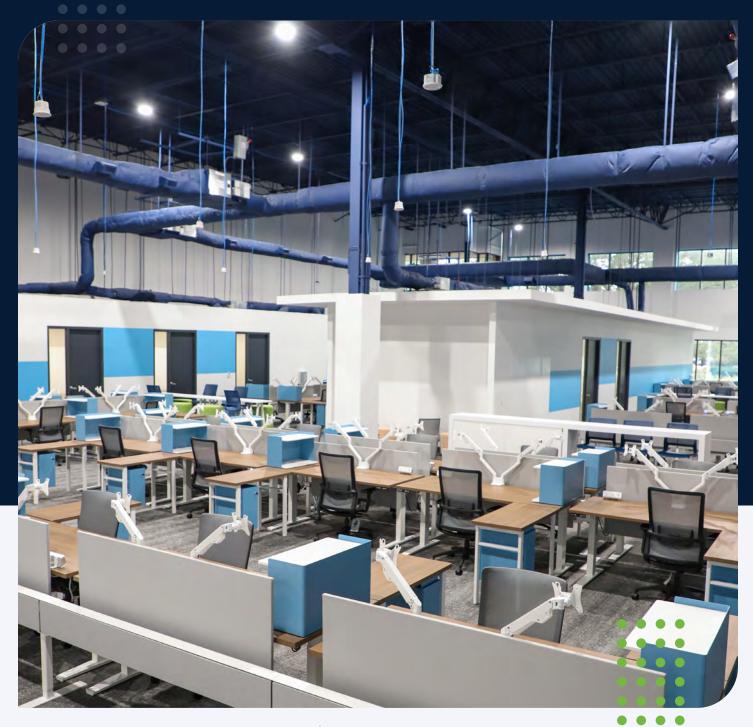

### Sublease Expires 11/30/2027

- Turn Key Opportunity FF&E Can Be Included
- High-End Finishes Throughout
- 24' Exposed Ceilings
- Strategically-Located with Immediate Proximity to I-95
  and I-295 at the Border of Duval and St. Johns Counties