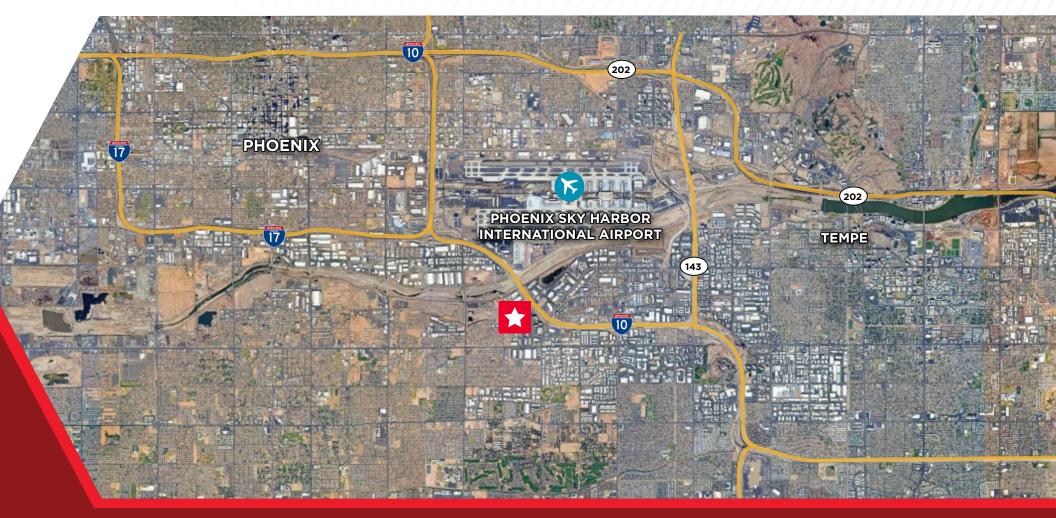

## **PROPERTY HIGHLIGHTS**

- ±18,365 SF
- ±3,200 SF office/showroom
- ±6.92 Acres
- Sublease thru 10/31/2026

- A-2 Zoning, City of Phoenix
- Fully fenced, secured & paved yard
- Proximity to Sky Harbor Int'l Airport