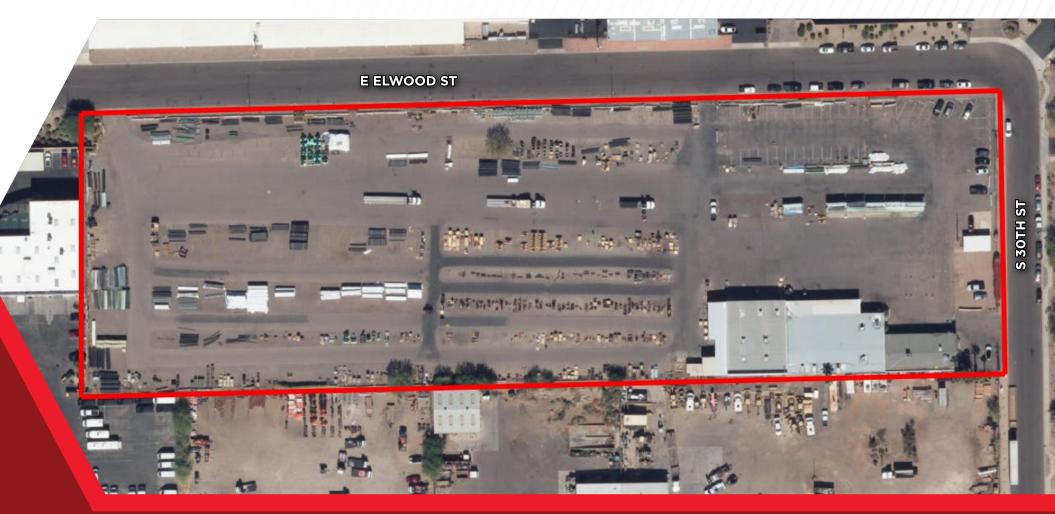

## ±18,365 SF ON ±6.92 ACRES FOR SUBLEASE

**3622 S 30TH STREET** PHOENIX, AZ 85040

## **PROPERTY HIGHLIGHTS**

- ±18,365 SF
- ±3,200 SF office/showroom
- ±6.92 Acres
- Sublease thru 10/31/2026

- A-2 Zoning, City of Phoenix
- Fully fenced, secured & paved yard
- Proximity to Sky Harbor Int'l Airport