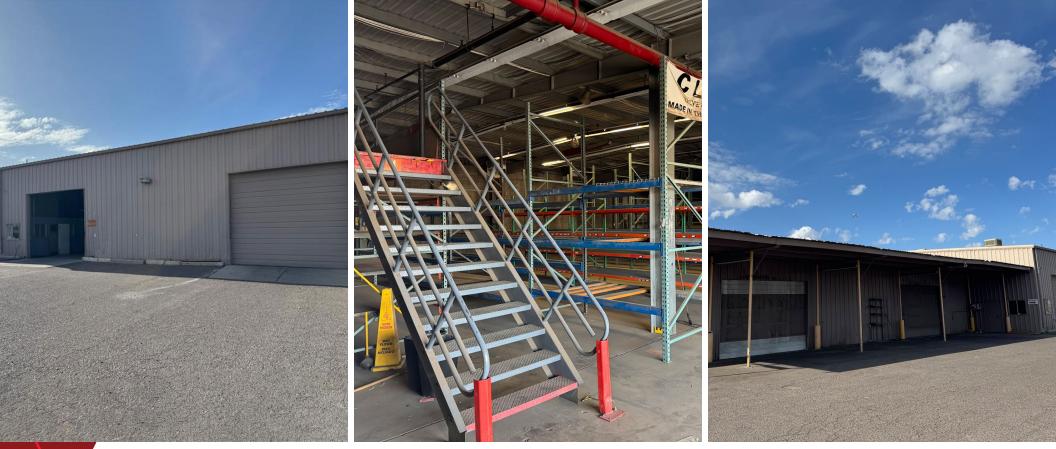

## **PROPERTY HIGHLIGHTS**

- ±18,365 SF
- ±3,200 SF office/showroom
- ±6.92 Acres
- Sublease thru 10/31/2026

- A-2 Zoning, City of Phoenix
- Fully fenced, secured & paved yard
- Proximity to Sky Harbor Int'l Airport