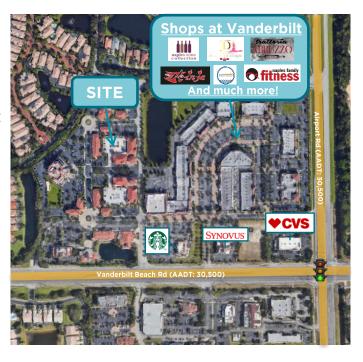

#### **Property Highlights**

- Located in Class "A" office park Galleria at Vanderbilt
- Entrance on Vanderbilt Beach Rd close to the intersection of Airport Pulling Rd
- Within walking distance of fitness, retail and many restaurants
- · Great tenant mix
- Close proximity to the I-75 ramp, offering quick access for employees and clients alike

## STRATEGIC LOCATION:

WITH PROXIMITY TO MAJOR
THOROUGHFARES LIKE US-41 AND
I-75, NORTH NAPLES OFFERS EASY
ACCESS FOR BOTH CLIENTS AND
EMPLOYEES. THE AREA ALSO
BENEFITS FROM ITS CLOSE TIES TO
NEARBY RESIDENTIAL
COMMUNITIES, RETAIL CENTERS,
AND HEALTHCARE FACILITIES.

# THRIVING BUSINESS COMMUNITY:

NORTH NAPLES IS A HUB FOR INNOVATION AND BUSINESS DEVELOPMENT, WITH A STRONG MIX OF PROFESSIONAL SERVICES, MEDICAL OFFICES, AND TECHFORWARD COMPANIES.

| 2024<br>Demographics                  | 1-Mile    | 3-Miles   | 5-Miles   |
|---------------------------------------|-----------|-----------|-----------|
| Total Population                      | 6,608     | 59,124    | 127,841   |
| Total Households                      | 3,127     | 27,441    | 58,918    |
| Annual Population<br>Growth 2024-2029 | 2.7%      | 2.6%      | 2.7%      |
| Average<br>Household Income           | \$134,481 | \$122,093 | \$127,532 |
| Median Age                            | 61.1      | 56.6      | 57.8      |