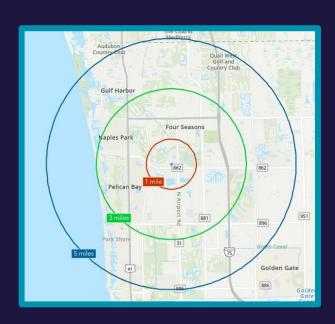

# THRIVING BUSINESS COMMUNITY:

NORTH NAPLES IS A HUB FOR INNOVATION AND BUSINESS DEVELOPMENT, WITH A STRONG MIX OF PROFESSIONAL SERVICES, MEDICAL OFFICES, AND TECHFORWARD COMPANIES.

| 2024<br>Demographics                  | 1-Mile    | 3-Miles   | 5-Miles   |
|---------------------------------------|-----------|-----------|-----------|
| Total Population                      | 6,608     | 59,124    | 127,841   |
| Total Households                      | 3,127     | 27,441    | 58,918    |
| Annual Population<br>Growth 2024-2029 | 2.7%      | 2.6%      | 2.7%      |
| Average<br>Household Income           | \$134,481 | \$122,093 | \$127,532 |
| Median Age                            | 61.1      | 56.6      | 57.8      |