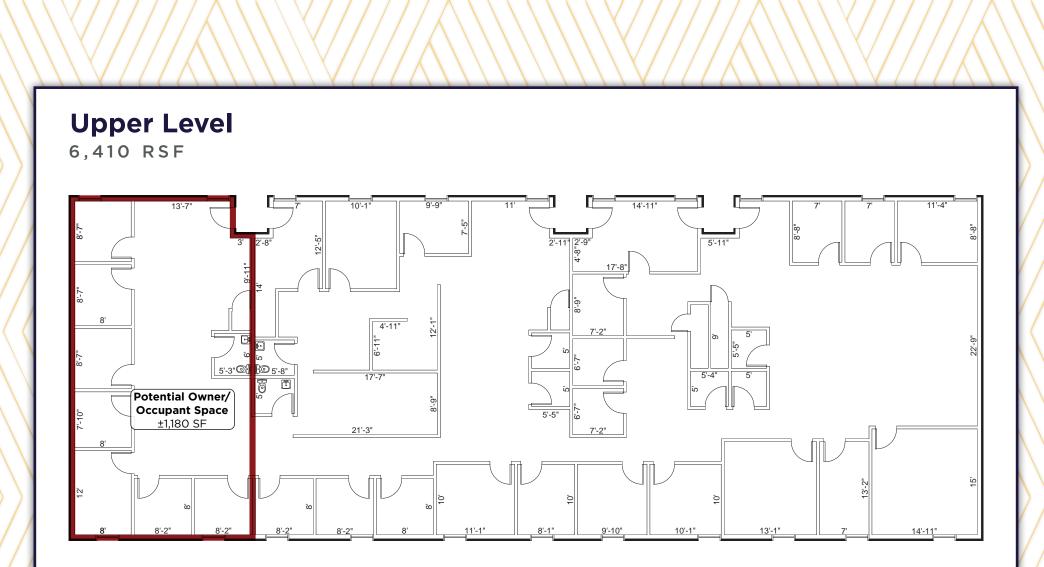

The seller is open to downsizing their upper level presence to accommodate an owner/user opportunity.

### **PROPERTY DETAILS**

Sale Price: Price/SF: Expenses:

Zoning:

Total Building Size: Max Contiguous: Number of Floors: Parking Ratio: Total Site Area: Year Built: \$1,736,100 \$135.42 \$12,568 Utilities \$2,210 Insurance \$21,035 Taxes \$10,964 CAM \$46,777 | \$3.65 PSF Total 12,820 SF 6,410 SF Two 4.14:1000 0.82 AC 1975 GO

## **FLOOR PLAN**