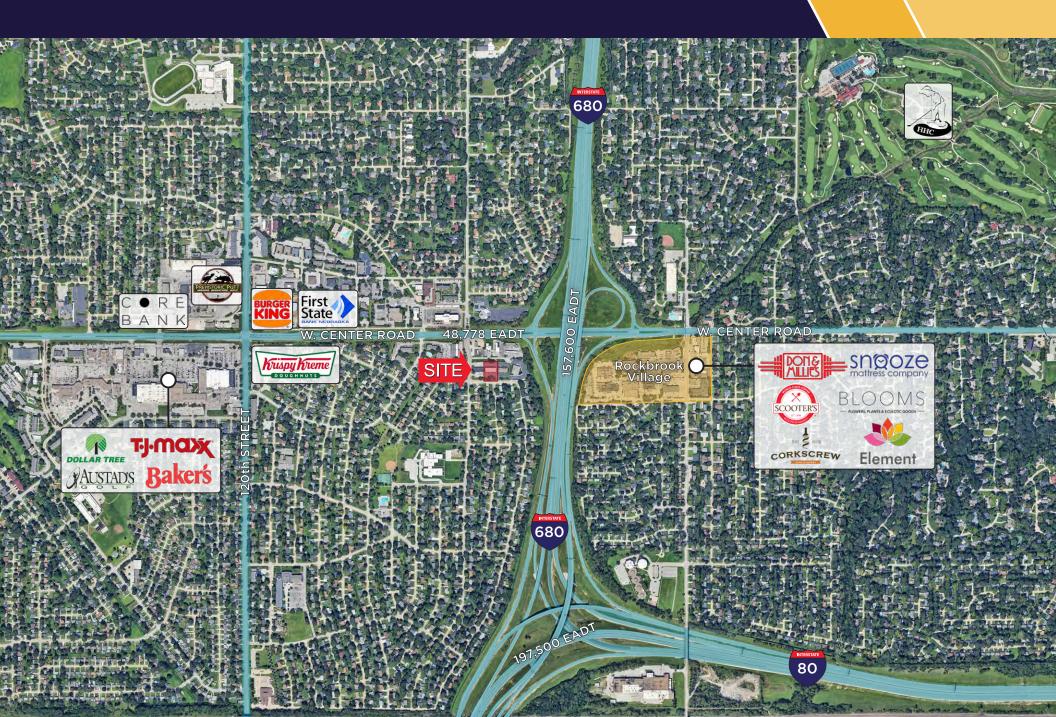

S

Strategically positioned along Interstate 680, this well-located office property offers convenience and accessibility. The lower level is 100% leased to three established tenants, while the owner occupies the upper level. All levels are on grade and current leases are modified gross. Rent roll is available upon request.

The seller is open to downsizing their upper level presence to accommodate an owner/user opportunity.

### **PROPERTY DETAILS**

Sale Price: Price/SF: Expenses:

Zoning:

Total Building Size: Max Contiguous: Number of Floors: Parking Ratio: Total Site Area: Year Built: \$1,736,100 \$135.42 \$12,568 Utilities \$2,210 Insurance \$21,035 Taxes \$10,964 CAM \$46,777 | \$3.65 PSF Total 12,820 SF 6,410 SF Two 4.14:1000 0.82 AC 1975 GO

## **FLOOR PLAN**



### **TRADE MAP**





#### Independently Owned and Operated / A Member of the Cushman & Wakefield Alliance

©2025 Cushman & Wakefield. All rights reserved. The information contained in this communication is strictly confidential. This information has been obtained from sources believed to be reliable but has not been verified. NO WARRANTY OR REPRESENTATION, EXPRESS OR IMPLIED, IS MADE AS TO THE CONDITION OF THE PROPERTY (OR PROPERTIES) REFERENCED HEREIN OR AS TO THE ACCURACY OR COMPLETENESS OF THE INFORMATION CONTAINED HEREIN, AND SAME IS SUBMITTED SUBJECT TO ERRORS, OMISSIONS, CHANGE OF PRICE, RENTAL OR OTHER CONDITIONS, WITHDRAWAL WITHOUT NOTICE, AND TO ANY SPECIAL LISTING CONDITIONS IMPOSED BY THE PROPERTY OWNER(S). ANY PROJECTIONS, OPINIONS OR ESTIMATES ARE SUBJECT TO UNCERTAINTY AND DO NOT SIGNIFY CURR