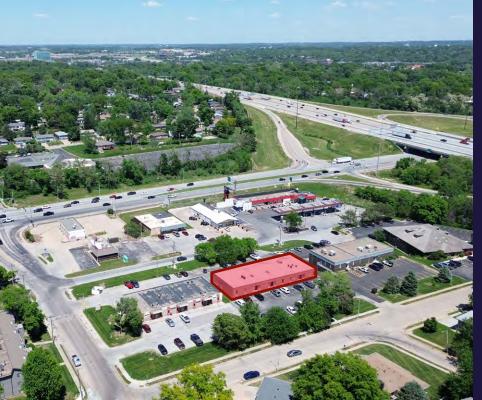

# EGGERS PLAZA

11261 - 11273 WRIGHT CIRCLE OMAHA, NE 68144

Sale Price: \$1,736,100

Colonial Life.

FARM BUREAU FINANCIAL SERVIC

COMORETE

# PROPERTY HIGHLIGHTS

Strategically positioned along Interstate 680, this well-located office property offers convenience and accessibility. The lower level is 100% leased to three established tenants, while the owner occupies the upper level. All levels are on grade and current leases are modified gross. Rent roll is available upon request.