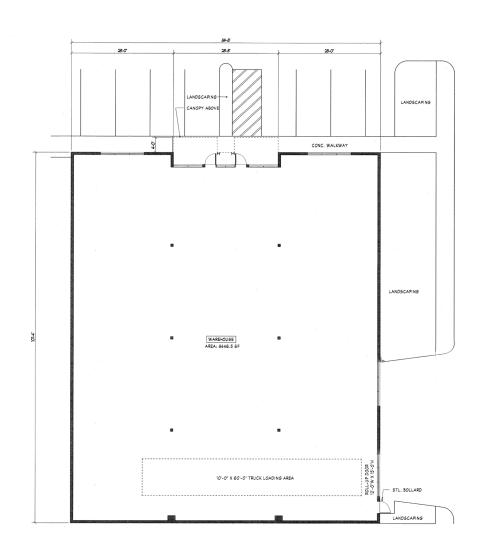

### FLOOR PLATE

## OPTION 1: ALL OF THE PROPERTY

- ±9,443 SF Modern Industrial Flex Building
- Quiet, Secluded Richmond Shoreline Commercial Neighborhood
- ±1,587 SF Ground Floor Offices
  - \* Grand Lobby Area, 5 Private Offices, Kitchen, 2 Bathrooms + Shower Area
- ±997 SF 2nd Floor Offices
  - Large Open Bullpen Area with Windows all Around
  - \* 1 Private Office and 1 Conference Room
- ±6,445 SF Clean and Bright Warehouse
  - \* Two 18' Roll-Up Doors with Clerestory Windows Above (2 More Possible)
  - \* 22' Clear Height
  - \* 200 Amps @ 480V Power
- ±414 SF Warehouse Offices
  - \* 2 Private Offices and 1 Bathroom

# **OPTION 2:**PART OF THE PROPERTY

- ±6,859 SF Ground Floor Portion
- ±6,445 SF Clean and Bright Warehouse
  - \* Two 18' Roll-Up Doors with Clerestory Windows Above (2 More Possible)
  - \* 22' Clear Height
  - \* 200 Amps @ 480V Power
- ±414 SF Warehouse Offices
  - \* 2 Private Offices and 1 Bathroom