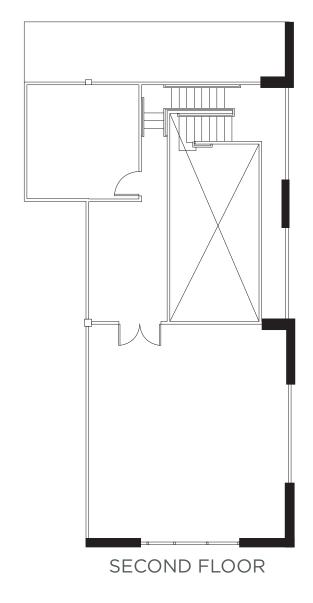

### FLOOR PLANS

## OPTION 1: ALL OF THE PROPERTY

- ±9,443 SF Modern Industrial Flex Building
- Quiet, Secluded Richmond Shoreline Commercial Neighborhood
- ±1,587 SF Ground Floor Offices
  - \* Grand Lobby Area, 5 Private Offices, Kitchen, 2 Bathrooms + Shower Area
- ±997 SF 2nd Floor Offices
  - Large Open Bullpen Area with Windows all Around
  - \* 1 Private Office and 1 Conference Room
- ±6,445 SF Clean and Bright Warehouse
  - \* Two 18' Roll-Up Doors with Clerestory Windows Above (2 More Possible)
  - \* 22' Clear Height
  - \* 200 Amps @ 480V Power
- ±414 SF Warehouse Offices
  - \* 2 Private Offices and 1 Bathroom

# **OPTION 2:**PART OF THE PROPERTY

- ±6,859 SF Ground Floor Portion
- ±6,445 SF Clean and Bright Warehouse
  - \* Two 18' Roll-Up Doors with Clerestory Windows Above (2 More Possible)
  - \* 22' Clear Height
  - \* 200 Amps @ 480V Power
- ±414 SF Warehouse Offices
  - \* 2 Private Offices and 1 Bathroom