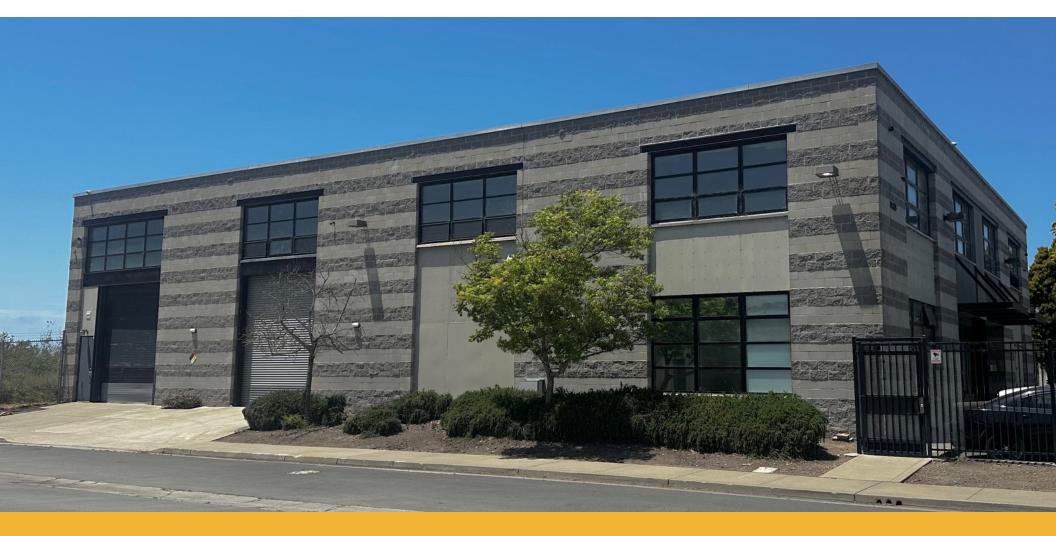

## OPTION 1: ALL OF THE PROPERTY

- ±9,443 SF Modern Industrial Flex Building
- Quiet, Secluded Richmond Shoreline Commercial Neighborhood
- ±1,587 SF Ground Floor Offices
  - \* Grand Lobby Area, 5 Private Offices, Kitchen, 2 Bathrooms + Shower Area
- ±997 SF 2nd Floor Offices
  - Large Open Bullpen Area with Windows all Around
  - \* 1 Private Office and 1 Conference Room
- ±6,445 SF Clean and Bright Warehouse
  - \* Two 18' Roll-Up Doors with Clerestory Windows Above (2 More Possible)
  - \* 22' Clear Height
  - \* 200 Amps @ 480V Power
- ±414 SF Warehouse Offices
  - \* 2 Private Offices and 1 Bathroom