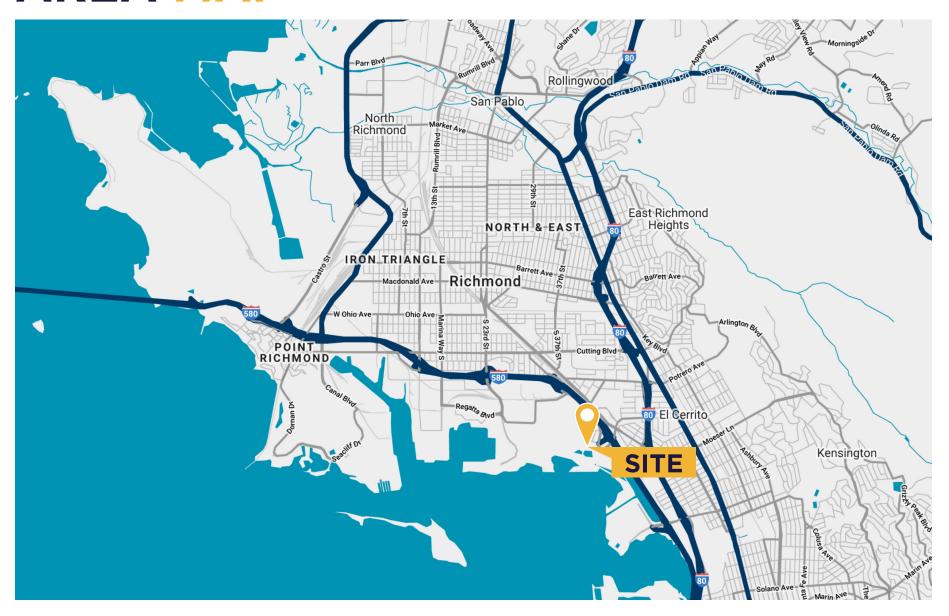

rooms + Shower Area
- ±997 SF 2nd Floor Offices
  - Large Open Bullpen Area with Windows all Around
  - \* 1 Private Office and 1 Conference Room
- ±6,445 SF Clean and Bright Warehouse
  - \* Two 18' Roll-Up Doors with Clerestory Windows Above (2 More Possible)
  - \* 22' Clear Height
  - \* 200 Amps @ 480V Power
- ±414 SF Warehouse Offices
  - \* 2 Private Offices and 1 Bathroom

# **OPTION 2:**PART OF THE PROPERTY

- ±6,859 SF Ground Floor Portion
- ±6,445 SF Clean and Bright Warehouse
  - \* Two 18' Roll-Up Doors with Clerestory Windows Above (2 More Possible)
  - \* 22' Clear Height
  - \* 200 Amps @ 480V Power
- ±414 SF Warehouse Offices
  - \* 2 Private Offices and 1 Bathroom

LEASE RATE: \$1.25 NNN AVAILABLE: SEPTEMBER 1, 2025

### FLOOR PLATE



### FLOOR PLANS





#### AREA MAP







#### CONTACT

JEFFREY LEENHOUTS
Managing Director
+1 510 267 6014
jeffrey.leenhouts@cushwake.com
LIC #01063048

©2024 Cushman & Wakefield. All rights reserved. The information contained in this communication is strictly confidential. This information has been obtained from sources believed to be reliable but has not been verified. NO WARRANTY OR REPRESENTATION, EXPRESS OR IMPLIED, IS MADE AS TO THE CONDITION OF THE PROPERTY (OR PROPERTIES) REFERENCED HEREIN OR AS TO THE ACCURACY OR COMPLETENESS OF THE INFORMATION CONTAINED HEREIN, AND SAME IS SUBMITTED SUBJECT TO ERRORS, OMISSIONS, CHANGE OF PRICE, RENTAL OR OTHER CONDITIONS, WITHDRAWAL WITHOUT NOTICE, AND TO ANY SPECIAL LISTING CONDITIONS IMPOSED BY THE PROPERTY OWNER(S). ANY PROJECTIONS, OPINIONS OR ESTIMATES ARE SUBJECT TO UNCERTA