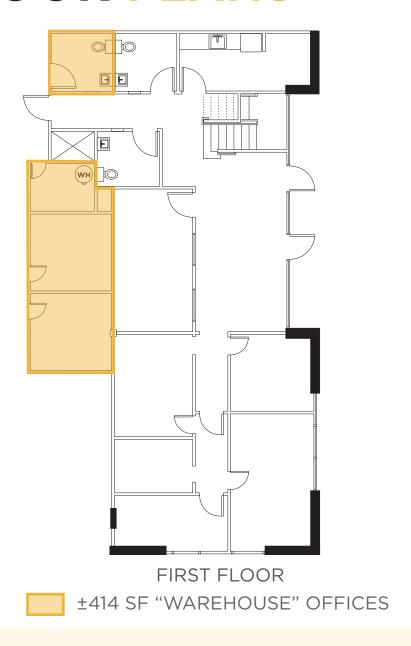

### FLOOR PLANS

## OPTION 1: ALL OF THE PROPERTY

- ±9,443 SF Modern Industrial Flex Building
- Quiet, Secluded Richmond Shoreline Commercial Neighborhood
- ±1,587 SF Ground Floor Offices
  - \* Grand Lobby Area, 5 Private Offices, Kitchen, 2 Bathrooms + Shower Area
- ±997 SF 2nd Floor Offices
  - Large Open Bullpen Area with Windows all Around
  - \* 1 Private Office and 1 Conference Room
- ±6,445 SF Clean and Bright Warehouse
  - \* Two 18' Roll-Up Doors with Clerestory Windows Above (2 More Possible)
  - \* 22' Clear Height
  - \* 200 Amps @ 480V Power
- ±414 SF Warehouse Offices
  - \* 2 Private Offices and 1 Bathroom

# **OPTION 2:**PART OF THE PROPERTY

- ±6,859 SF Ground Floor Portion
- ±6,445 SF Clean and Bright Warehouse
  - \* Two 18' Roll-Up Doors with Clerestory Windows Above (2 More Possible)
  - \* 22' Clear Height
  - \* 200 Amps @ 480V Power
- ±414 SF Warehouse Offices
  - \* 2 Private Offices and 1 Bathroom