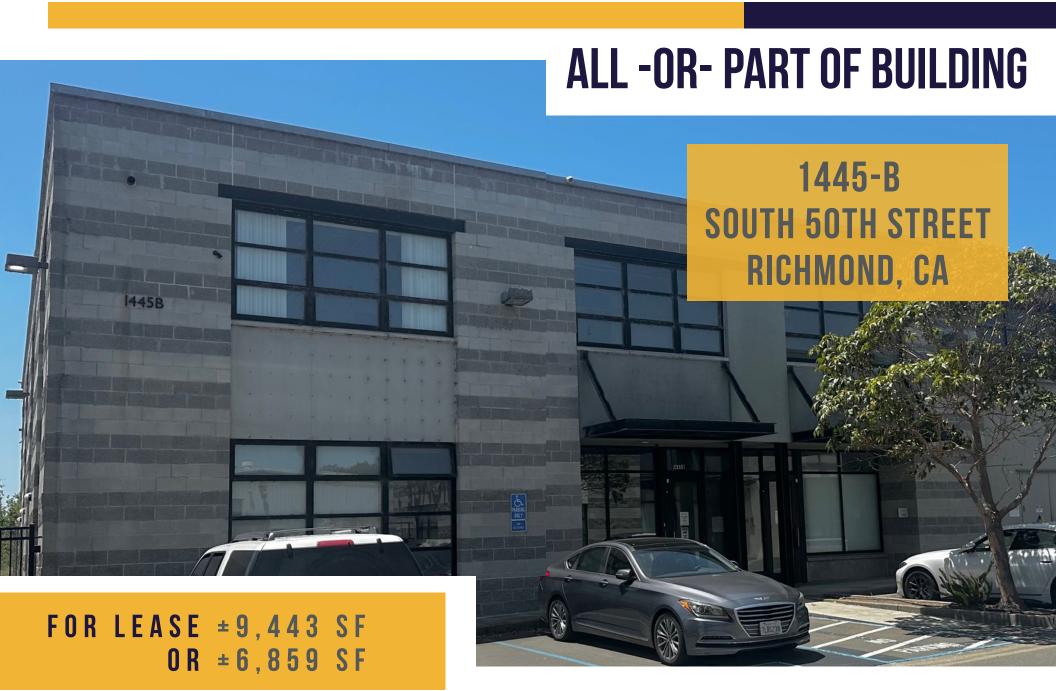

## OPTION 1: ALL OF THE PROPERTY

- ±9,443 SF Modern Industrial Flex Building
- Quiet, Secluded Richmond Shoreline Commercial Neighborhood
- ±1,587 SF Ground Floor Offices
  - \* Grand Lobby Area, 5 Private Offices, Kitchen, 2 Bathrooms + Shower Area
- ±997 SF 2nd Floor Offices
  - Large Open Bullpen Area with Windows all Around
  - \* 1 Private Office and 1 Conference Room
- ±6,445 SF Clean and Bright Warehouse
  - \* Two 18' Roll-Up Doors with Clerestory Windows Above (2 More Possible)
  - \* 22' Clear Height
  - \* 200 Amps @ 480V Power
- ±414 SF Warehouse Offices
  - \* 2 Private Offices and 1 Bathroom

# **OPTION 2:**PART OF THE PROPERTY

- ±6,859 SF Ground Floor Portion
- ±6,445 SF Clean and Bright Warehouse
  - \* Two 18' Roll-Up Doors with Clerestory Windows Above (2 More Possible)
  - \* 22' Clear Height
  - \* 200 Amps @ 480V Power
- ±414 SF Warehouse Offices
  - \* 2 Private Offices and 1 Bathroom

LEASE RATE: \$1.25 NNN AVAILABLE: SEPTEMBER 1, 2025