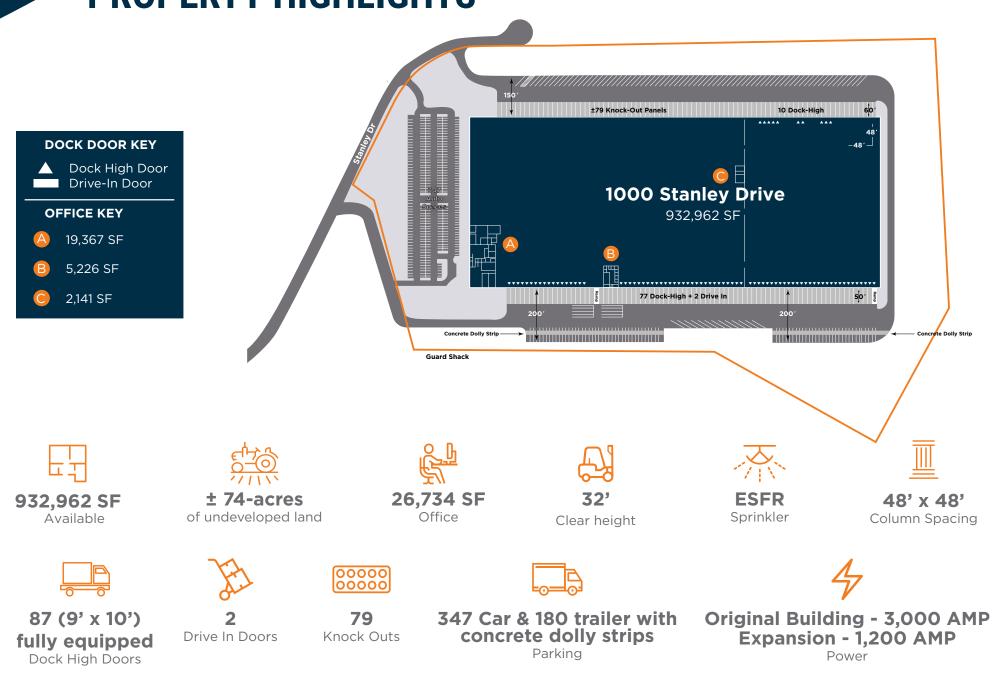

### 1000 STANLEY DRIVE, CONCORD, NC. 932,962 SF AVAILABLE

FERMIN DEOCA +1 704 335 4436 fermin.deoca@cushwake.com MATT TREBLE +1 704 335 4430 matt.treble@cushwake.com



## **PROPERTY HIGHLIGHTS**



1000 STANLEY DRIVE



# LABOR BREAKDOWN

#### LABOR FORCE BREAKDOWN



| <b>J</b> 0 | ר ח |    | - N I I |  |
|------------|-----|----|---------|--|
|            | в   | RF | - N I   |  |
|            |     |    |         |  |

From 2019 to 2024, jobs **increased by 9.4%** in 3 North Carolina Countes from 925,168 to **1,011,906**. This change **outpaced the national growth rate of 3.9% by 5.5%**.



### LABOR FORCE PARTICIPATION

|                                                         | Population |
|---------------------------------------------------------|------------|
| 16+ Civilian Non-Institutionalized<br>Population        | 326,951    |
| Not in Labor Force (16+)                                | 417,839    |
| Labor Force                                             | 854,149    |