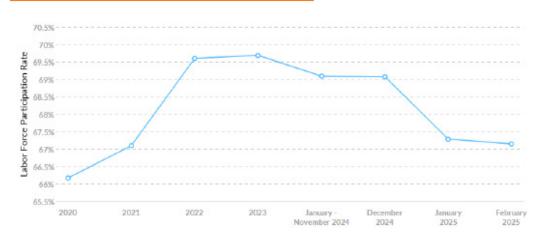

# LABOR BREAKDOWN

### LABOR FORCE PARTICIPATION

|                                                         | Population |
|---------------------------------------------------------|------------|
| 16+ Civilian Non-Institutionalized<br>Population        | 326,951    |
| Not in Labor Force (16+)                                | 417,839    |
| Labor Force                                             | 854,149    |
| Employed                                                | 822,354    |
| Unemployed                                              | 31,795     |
| Under 16, Military, and Institutionalized<br>Population | 326,951    |