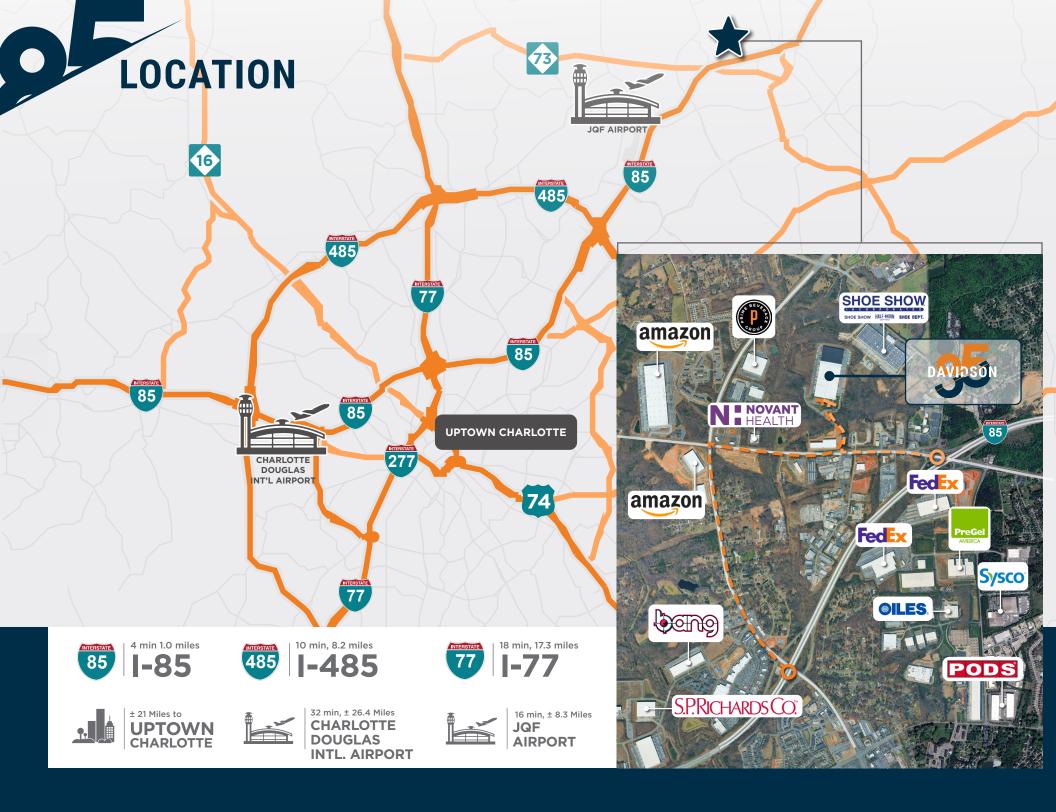

### 1000 STANLEY DRIVE, CONCORD, NC. 932,962 SF AVAILABLE

FERMIN DEOCA +1 704 335 4436 fermin.deoca@cushwake.com MATT TREBLE +1 704 335 4430 matt.treble@cushwake.com



## **PROPERTY HIGHLIGHTS**



1000 STANLEY DRIVE



# LABOR BREAKDOWN

#### LABOR FORCE BREAKDOWN



| <b>J</b> 0 | ר ח |    | - N I I |  |
|------------|-----|----|---------|--|
|            | в   | RF | - N I   |  |
|            |     |    |         |  |

From 2019 to 2024, jobs **increased by 9.4%** in 3 North Carolina Countes from 925,168 to **1,011,906**. This change **outpaced the national growth rate of 3.9% by 5.5%**.



### LABOR FORCE PARTICIPATION

|                                                         | Population |
|---------------------------------------------------------|------------|
| 16+ Civilian Non-Institutionalized<br>Population        | 326,951    |
| Not in Labor Force (16+)                                | 417,839    |
| Labor Force                                             | 854,149    |
| Employed