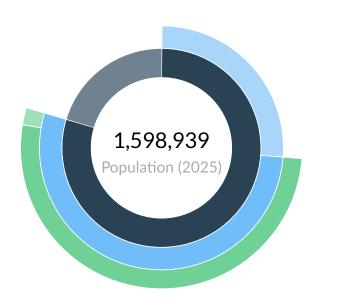

### 1000 STANLEY DRIVE, CONCORD, NC. 932,962 SF AVAILABLE

FERMIN DEOCA +1 704 335 4436 fermin.deoca@cushwake.com MATT TREBLE +1 704 335 4430 matt.treble@cushwake.com



## **PROPERTY HIGHLIGHTS**



1000 STANLEY DRIVE



# LABOR BREAKDOWN

#### LABOR FORCE BREAKDOWN



| <b>J</b> 0 | ר ח |    | - N I I |  |
|------------|-----|----|---------|--|
|            | в   | RF | - N I   |  |
|            |     |    |         |  |

From 2019 to 2024, jobs **increased by 9.4%** in 3 North Carolina Countes from 925,168 to **1,011,906**. This change **outpaced the national growth rate of 3.9% by 5.5%**.



### LABOR FORCE PARTICIPATION

|                                                         | Population |
|---------------------------------------------------------|------------|
| 16+ Civilian Non-Institutionalized<br>Population        | 326,951    |
| Not in Labor Force (16+)                                | 417,839    |
| Labor Force                                             | 854,149    |
| Employed                                                | 822,354