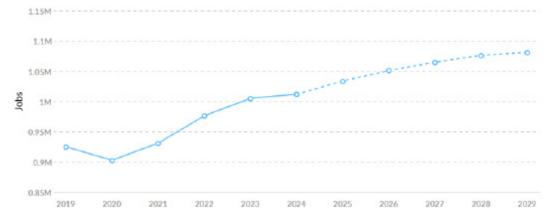

#### LABOR FORCE BREAKDOWN

| <b>J</b> 0 | ר ח |    | - N I I |  |
|------------|-----|----|---------|--|
|            | в   | RF | - N I   |  |
|            |     |    |         |  |

From 2019 to 2024, jobs **increased by 9.4%** in 3 North Carolina Countes from 925,168 to **1,011,906**. This change **outpaced the national growth rate of 3.9% by 5.5%**.