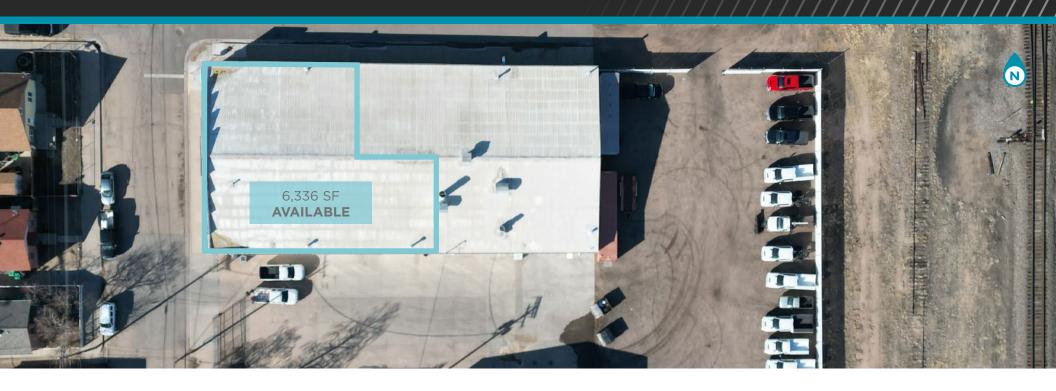

## AVAILABLE FOR LEASE

6,336 SF AVAILABLE LEASE RATE: \$13.00/SF NNN

13,280 SF BUILDING SIZE

**0.48 AC (20,900 SF)**SITE SIZE

**1958** YEAR BUILT

(1) 12' x 10' OHD LOADING

**FULL HVAC**OFFICE/SHOWROOM CLIMATE

**6,336 SF** AVAILABLE

**53'** x **80' 42'** x **48'** SPACE DIMENSIONS