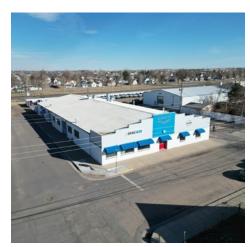

## PROPERTY HIGHLIGHTS

Welcome to 540 Main Street, a prime commercial property located in the vibrant downtown corridor of Fort Lupton, Colorado. This versatile space offers exceptional visibility and foot traffic, making it an ideal location for retail or office.

Situated on a well-traveled street, this property boasts classic small-town charm with modern potential. Great opportunity for a business owner ready to establish a presence in a growing community, 540 Main St provides the perfect canvas.