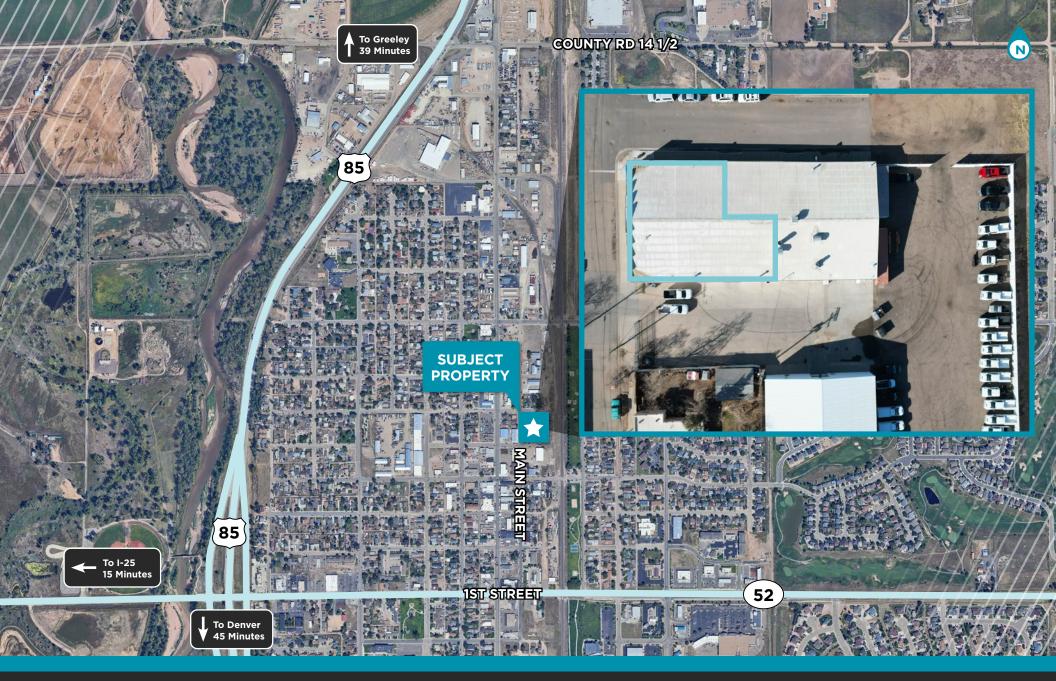

## PROPERTY HIGHLIGHTS

Welcome to 540 Main Street, a prime commercial property located in the vibrant downtown corridor of Fort Lupton, Colorado. This versatile space offers exceptional visibility and foot traffic, making it an ideal location for retail or office.

Situated on a well-traveled street, this property boasts classic small-town charm with modern potential. Great opportunity for a business owner ready to establish a presence in a growing community, 540 Main St provides the perfect canvas.