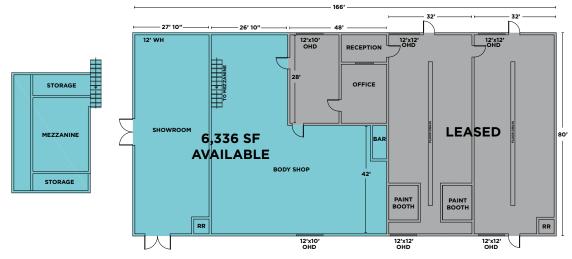

## FLOOR PLAN

TOTAL: 13,280 SF

LEASED EAST: 6,944 SF

AVAILABLE WEST: 6,336 SF

MEZZANINE SF NOT INCLUDED

TYLER MURRAY

Senior Director Direct: +1 970 267 7404 tyler.murray@cushwake.com **CHASE CHRISTENSEN** 

Senior Associate Direct: +1 970 217 6382