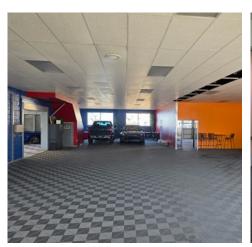

13,280 SF BUILDING SIZE

**0.48 AC (20,900 SF)**SITE SIZE

**1958** YEAR BUILT

(1) 12' x 10' OHD LOADING

**FULL HVAC**OFFICE/SHOWROOM CLIMATE

**6,336 SF** AVAILABLE

**53'** x **80' 42'** x **48'** SPACE DIMENSIONS

I-1 LIGHT INDUSTRIAL
ZONING - CITY OF FORT LUPTON \*\*

MEZZANINE STORAGE & FLEX SPACE

GAS HEATERS
WAREHOUSE/SHOP CLIMATE