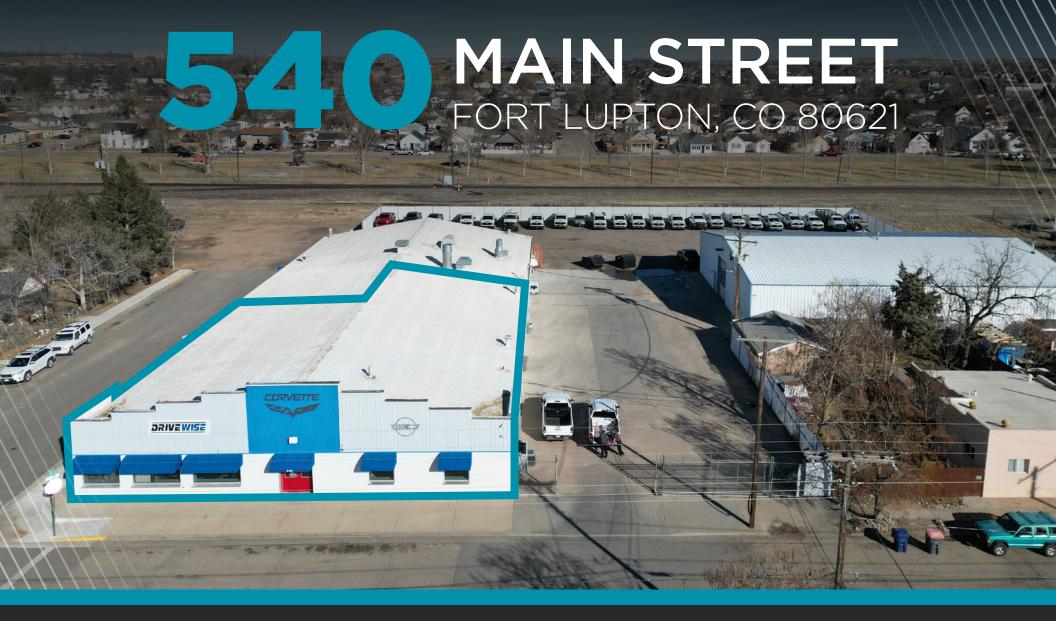

## AVAILABLE FOR LEASE

6,336 SF AVAILABLE LEASE RATE: \$13.00/SF NNN

## PROPERTY HIGHLIGHTS

Welcome to 540 Main Street, a prime commercial property located in the vibrant downtown corridor of Fort Lupton, Colorado. This versatile space offers exceptional visibility and foot traffic, making it an ideal location for retail or office.

Situated on a well-traveled street, this property boasts classic small-town charm with modern potential. Great opportunity for a business owner ready to establish a presence in a growing community, 540 Main St provides the perfect canvas.

13,280 SF BUILDING SIZE

**0.48 AC (20,900 SF)**SITE SIZE

**1958** YEAR BUILT

(1) 12' x 10' OHD LOADING

**FULL HVAC**OFFICE/SHOWROOM CLIMATE

**6,336 SF** AVAILABLE

**53'** x **80' 42'** x **48'** SPACE DIMENSIONS