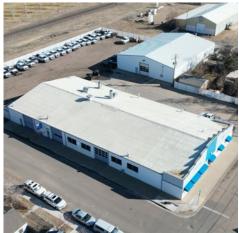

## PROPERTY HIGHLIGHTS

Welcome to 540 Main Street, a prime commercial property located in the vibrant downtown corridor of Fort Lupton, Colorado. This versatile space offers exceptional visibility and foot traffic, making it an ideal location for retail or office.

Situated on a well-traveled street, this property boasts classic small-town charm with modern potential. Great opportunity for a business owner ready to establish a presence in a growing community, 540 Main St provides the perfect canvas.