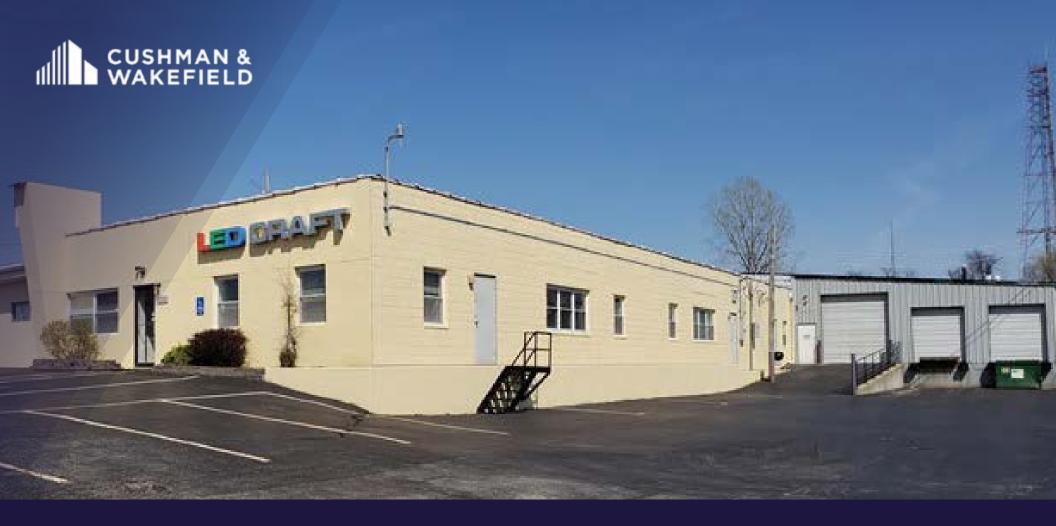

## FOR SALE

**422 INDUSTRIAL DRIVE** 

25,000 SF OFFICE/WAREHOUSE AVAILABLE

Maryland Heights, MO 63043

## SALE PRICE: \$1,695,000 (\$67.80/SF)

- 18,000 SF Warehouse
- 7,000 SF Office
- Two (2) Dock Doors
- 1 Ramped Drive-In Door
- 3-Phase, 400 AMP, 240V

- New Roof
- New Fire Wall. Fire Suppression System Not Required
- Month to Month Tenant in 12,500 SF
- Single or Multi-Tenant Building