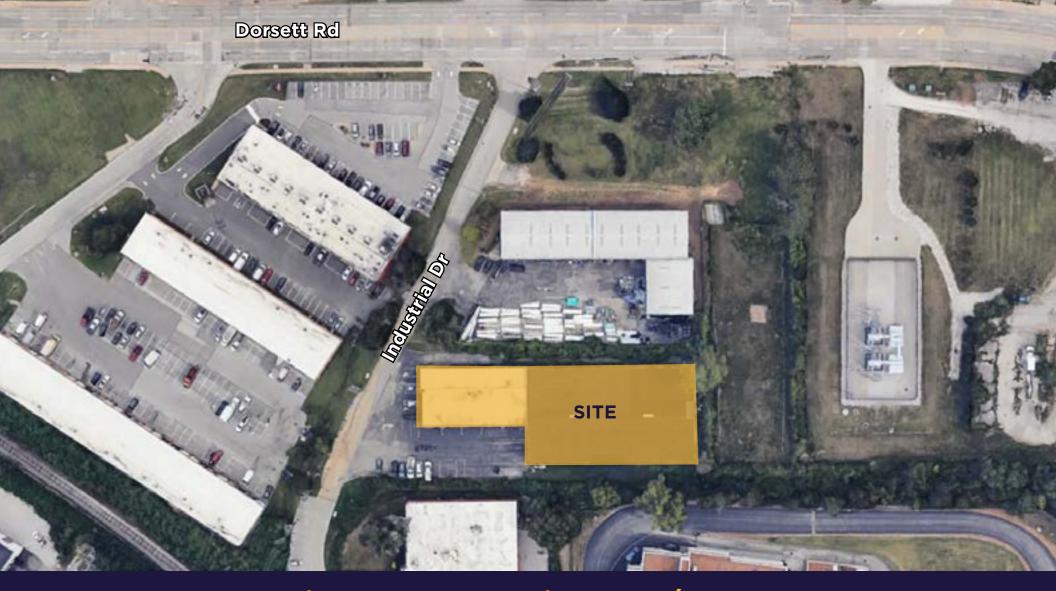

## FOR SALE

**422 INDUSTRIAL DRIVE** 

25,000 SF OFFICE/WAREHOUSE AVAILABLE

Maryland Heights, MO 63043

## SALE PRICE: \$1,695,000 (\$67.80/SF)

- 18,000 SF Warehouse
- 7,000 SF Office
- Two (2) Dock Doors
- 1 Ramped Drive-In Door
- 3-Phase, 400 AMP, 240V

- New Roof
- New Fire Wall. Fire Suppression System Not Required
- Month to Month Tenant in 12,500 SF
- Single or Multi-Tenant Building