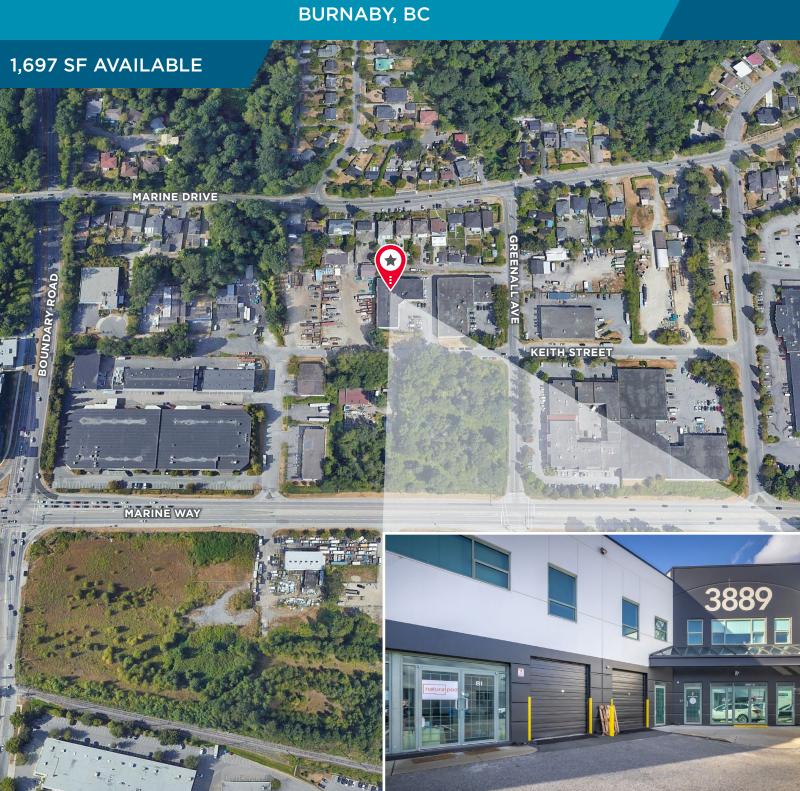

# **FOR LEASE UNIT B1** 3889 KEITH STREET **BURNABY, BC**

# **LOCATION**

The subject property is located on Keith Street benefitting from convenient access to both Boundary Road and Marine Way. Given it's outstanding location, the property is nearby extensive amenities in the immediate area including: River District, New Haven Business Park and Market Crossing Shopping Centre.

## **RENTABLE AREA**

**Ground Floor** 

1,697 SF