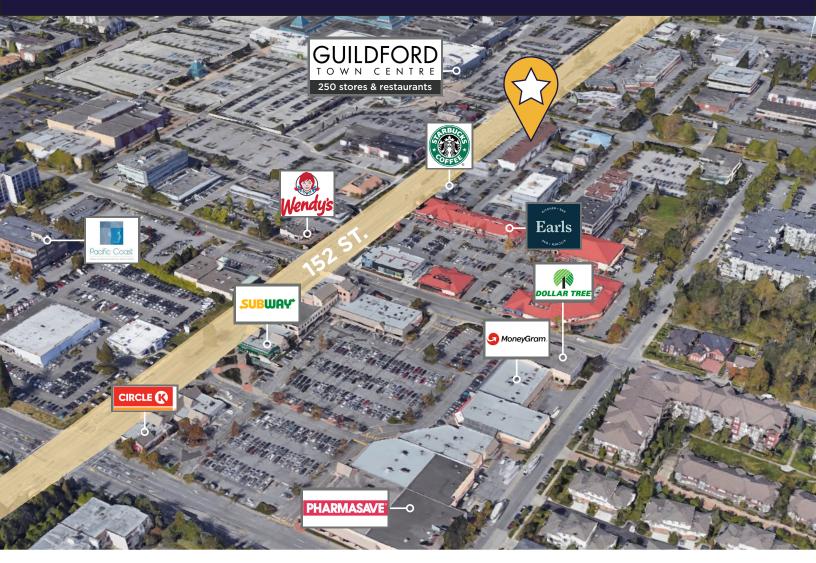

#### **Great Exposure**

 $\bigcirc$ 

152ND STREET (NORTH/SOUTH) 51,610 VEHICLES DAILY (ESTIMATE)