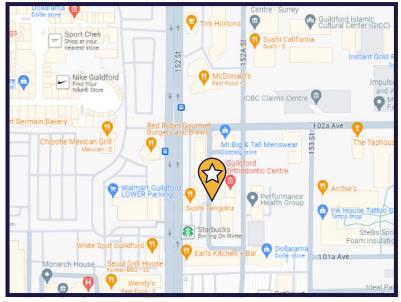

C



#### **Great Exposure**



 $\bigcirc$ 

152ND STREET (NORTH/SOUTH) 51,610 VEHICLES DAILY (ESTIMATE)

#### **Area Demographics**

|  | WITHIN 3 KM            |                                                    |
|--|------------------------|----------------------------------------------------|
|  | 1,889                  | Business                                           |
|  | 22,246                 | Daytime Working Population                         |
|  | 92,140<br>9.1%         | Total Population<br>Projected Growth (2015 - 2020) |
|  | <b>30,678</b><br>11.4% | Households<br>Projected Growth (2015 - 2020)       |
|  | Ages                   | <b>23.4%</b>   < 19                                |
|  | \$80,083               | Average Household Income                           |



## **#108 - 10226 152<sup>ND</sup> STREET**

**AREA** 742 SF

RENT STARTING AT \$50.00 NET PSF

#### **ADDITIONAL RENT** \$15.96 (FOR 2025)

## GROSS MONTHLY OCCUPANCY COSTS

\$4,078.53 (BEFORE GST & UTLITIES)

## POSSESSION

UPON SIGNING LEASE AND PROVIDING EVIDENCE OF INSURANCE



### **FLOOR PLANS**



MAIN FLOOR PLAN

## **CONTACT DETAILS**

#### **Eric Walker**

Associate Vice President +1 604 608 5998 eric.walker@cushwake.com 700 West Georgia Street, Suite 1200 Vancouver, BC V7Y 1A1 +1 604 683 3111 cushmanwakefield.com



©2025 Cushman & Wakefield. All rights reserved. The information contained in this communication is strictly confidential. This information has been obtained from sources believed to be reliable but has not been verified. NO WARRANTY OR REPRESENTATION, EXPRESS OR I