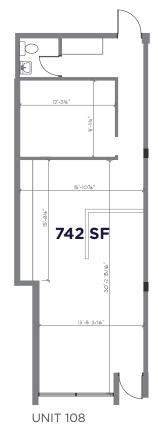

## **#108 - 10226 152<sup>ND</sup> STREET**

**AREA** 742 SF

RENT STARTING AT \$50.00 NET PSF

### **FLOOR PLANS**

MAIN FLOOR PLAN