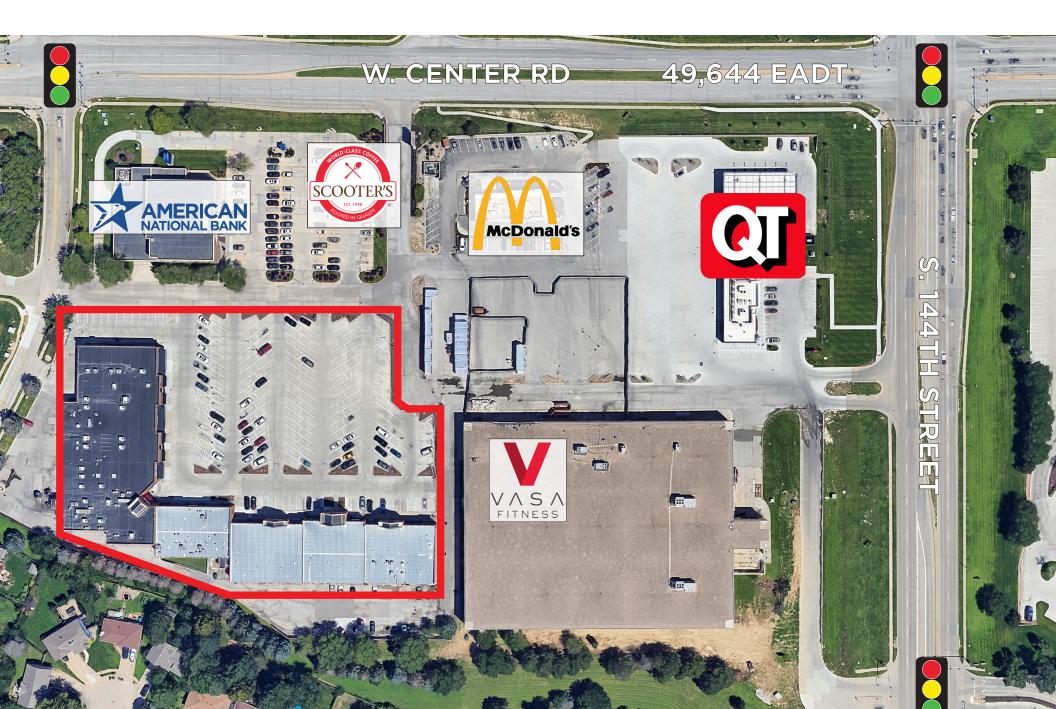

#### **Property Description**

This center has excellent visibility, sitting on the southwest corner of 144th & W. Center Road with over 49,000 cars pass by per day. Current tenants include Genji Steakhouse, Ageless Men's Health, Otoro Sushi & Ramen, The Observatory Bar and Grill, Dogtopia, Vitality Health Center and Country Sampler Quilt Shop. The property recently had new exterior building renovations and parking lot updates.

| Lease Rate:          | \$14.00 SF NNN |  |
|----------------------|----------------|--|
| Total Available:     | 9,240 SF       |  |
| Maximum Contiguouse: | 4,507 SF       |  |
| Building Size:       | 53,194 SF      |  |
| Year Built:          | 1986           |  |
| Total Site Area:     | 5.8 AC         |  |
| Zoning:              | CC             |  |
| Clearance Height:    | 9' min.        |  |
| Traffic Count:       | 49,644 EADT    |  |
| Operating Expenses:  | \$5.36 Total   |  |