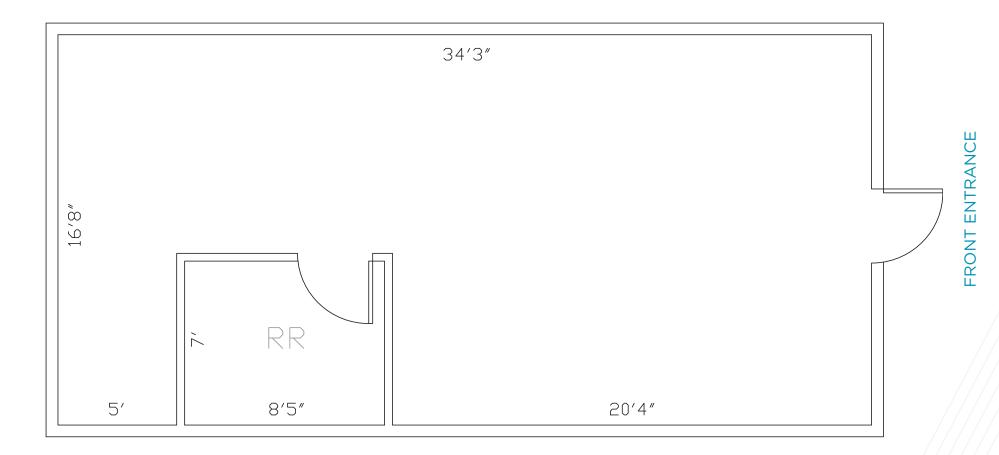

| SUITE | SQUARE FEET | PRICE/SF<br>NNN | AVAILABLE   |
|-------|-------------|-----------------|-------------|
| 9-10  | 4,135       | \$14.00         | IMMEDIATELY |
| 21    | 4,507       | \$14.00         | IMMEDIATELY |
| 26    | 598         | \$14.00         | IMMEDIATELY |

SUITE 14517 (21) - 4,507 SF

SUITE 14477 (9-10) - 4,135 SF

\*\* Floor plan measurements are approximate and are for illustration purposes only.

SUITE 14537 (26) - 598 SF

HOLLY JONES **Director of Retail Services** +1 402 548 4038 holly.jones@lundco.com