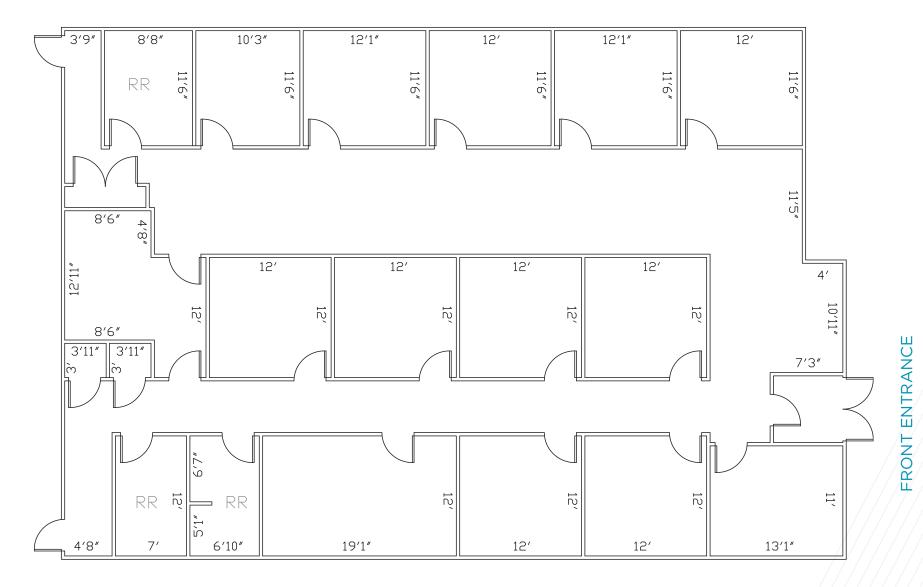

| SUITE | SQUARE FEET | PRICE/SF<br>NNN | AVAILABLE   |
|-------|-------------|-----------------|-------------|
| 9-10  | 4,135       | \$14.00         | IMMEDIATELY |
| 21    | 4,507       | \$14.00         | IMMEDIATELY |
| 26    | 598         | \$14.00         | IMMEDIATELY |

SUITE 14517 (21) - 4,507 SF

SUITE 14477 (9-10) - 4,135 SF

\*\* Floor plan measurements are approximate and are for illustration purposes only.

SUITE 14537 (26) - 598 SF

HOLLY JONES **Director of Retail Services** +1 402 548 4038 holly.jones@lundco.com