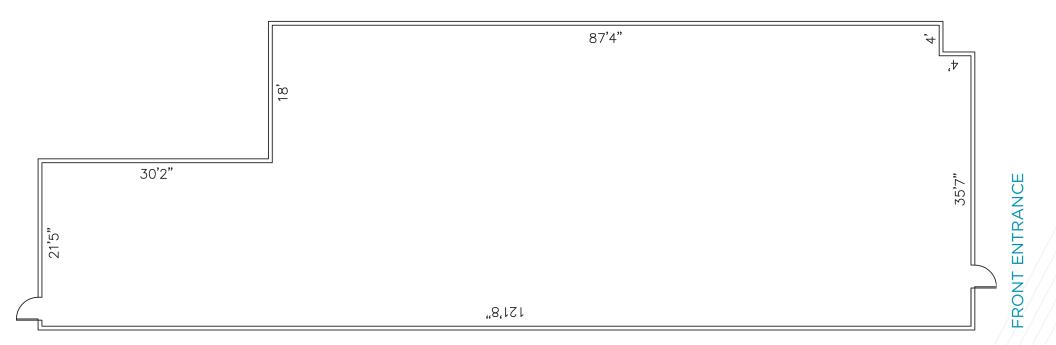

| SUITE | SQUARE FEET | PRICE/SF<br>NNN | AVAILABLE   |
|-------|-------------|-----------------|-------------|
| 9-10  | 4,135       | \$14.00         | IMMEDIATELY |
| 21    | 4,507       | \$14.00         | IMMEDIATELY |
| 26    | 598         | \$14.00         | IMMEDIATELY |

SUITE 14517 (21) - 4,507 SF

SUITE 14477 (9-10) - 4,135 SF

\*\* Floor plan measurements are approximate and are for illustration purposes only.

SUITE 14537 (26) - 598 SF

HOLLY JONES **Director of Retail Services** +1 402 548 4038 holly.jones@lundco.com