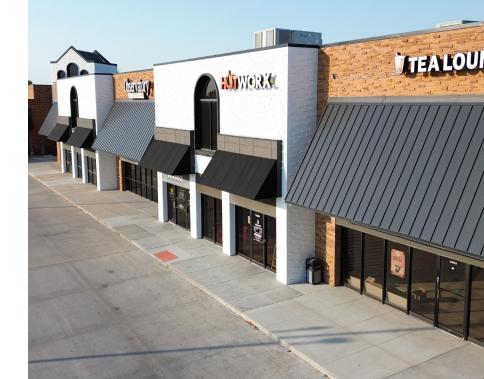

#### **Property Description**

This center has excellent visibility, sitting on the southwest corner of 144th & W. Center Road with over 49,000 cars pass by per day. Current tenants include Genji Steakhouse, Ageless Men's Health, Otoro Sushi & Ramen, The Observatory Bar and Grill, Dogtopia, Vitality Health Center and Country Sampler Quilt Shop. The property recently had new exterior building renovations and parking lot updates.