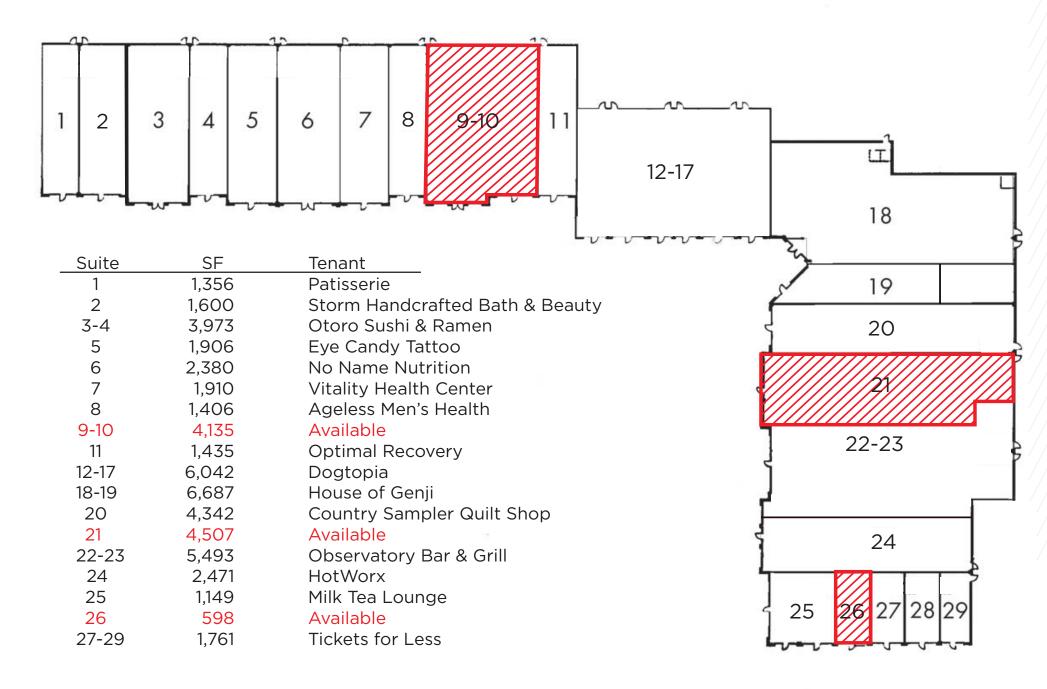

| SUITE | SQUARE FEET | PRICE/SF<br>NNN | AVAILABLE   |
|-------|-------------|-----------------|-------------|
| 9-10  | 4,135       | \$14.00         | IMMEDIATELY |
| 21    | 4,507       | \$14.00         | IMMEDIATELY |
| 26    | 598         | \$14.00         | IMMEDIATELY |

SUITE 14517 (21) - 4,507 SF

SUITE 14477 (9-10) - 4,135 SF

\*\* Floor plan measurements are approximate and are for illustration purposes only.

SUITE 14537 (26) - 598 SF

HOLLY JONES **Director of Retail Services** +1 402 548 4038 holly.jones@lundco.com