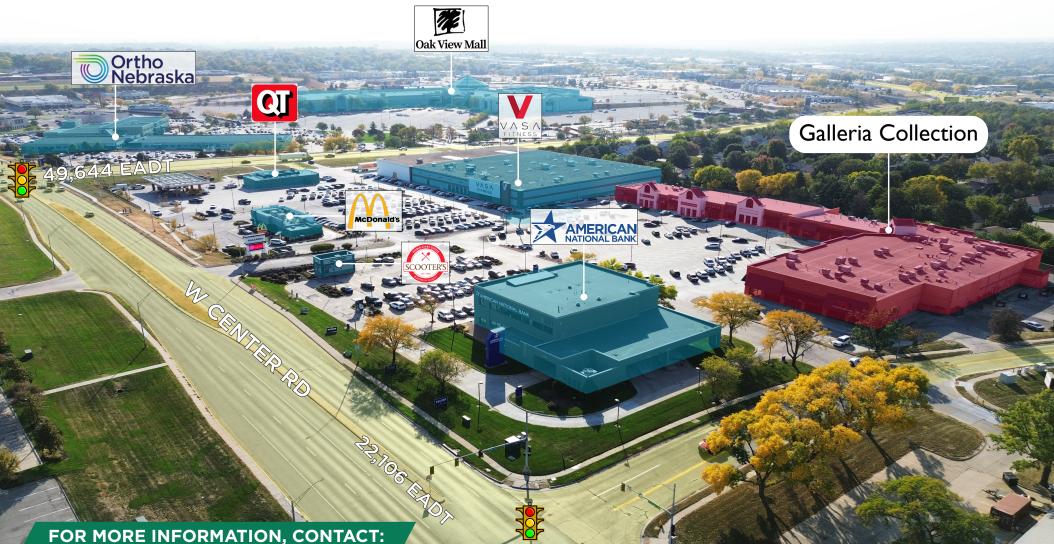

#### **Property Description**

This center has excellent visibility, sitting on the southwest corner of 144th & W. Center Road with over 49,000 cars pass by per day. Current tenants include Genji Steakhouse, Ageless Men's Health, Otoro Sushi & Ramen, The Observatory Bar and Grill, Dogtopia, Vitality Health Center and Country Sampler Quilt Shop. The property recently had new exterior building renovations and parking lot updates.