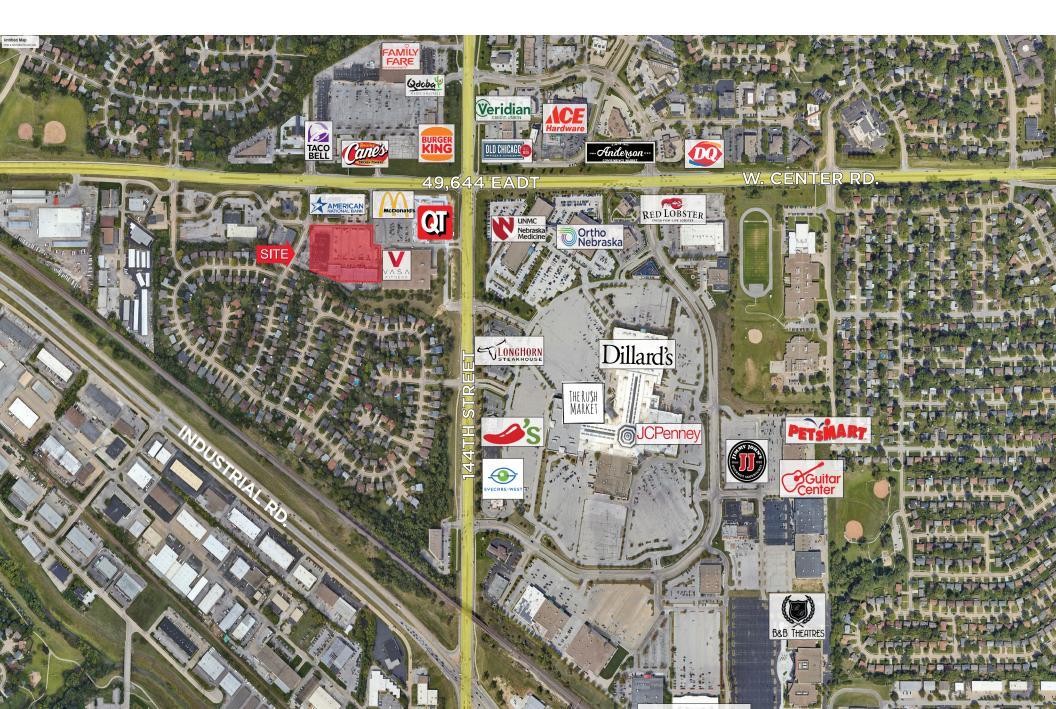

#### **Property Description**

This center has excellent visibility, sitting on the southwest corner of 144th & W. Center Road with over 49,000 cars pass by per day. Current tenants include Genji Steakhouse, Ageless Men's Health, Otoro Sushi & Ramen, The Observatory Bar and Grill, Dogtopia, Vitality Health Center and Country Sampler Quilt Shop. The property recently had new exterior building renovations and parking lot updates.