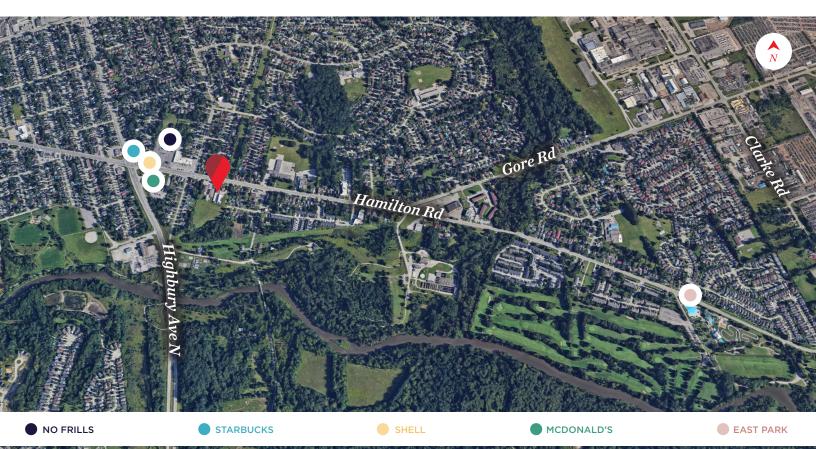

## **PROPERTY HIGHLIGHTS**

Excellent investment or owner/occupier opportunity located directly on Hamilton Road east of Highbury Avenue

- Site Area: Approx. 0.415 acres
- Building Area: Approx. 6,000 SF
- Zoning: AC2, AC3(2) permits a wide range of uses such as clinics, medical/dental offices, offices, personal service, assembly halls, place of worship, schools, commercial recreation, convenience stores, day care centre etc.
- **Taxes:** \$5,694.72 (2024)
- Gas Furnaces: 3
  - \* 2 in the lower level and 1 on the roof