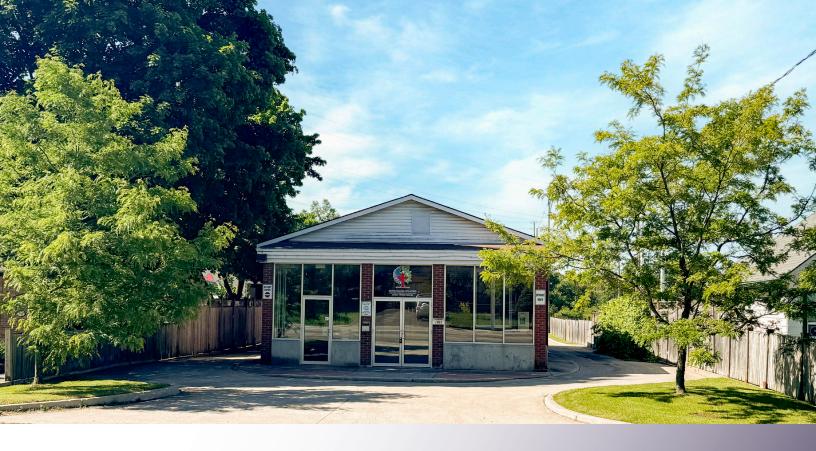

## **PROPERTY HIGHLIGHTS**

Excellent investment or owner/occupier opportunity located directly on Hamilton Road east of Highbury Avenue

- Site Area: Approx. 0.415 acres
- Building Area: Approx. 6,000 SF
- Zoning: AC2, AC3(2) permits a wide range of uses such as clinics, medical/dental offices, offices, personal service, assembly halls, place of worship, schools, commercial recreation, convenience stores, day care centre etc.
- **Taxes:** \$5,694.72 (2024)
- Gas Furnaces: 3
  - \* 2 in the lower level and 1 on the roof

- Freestanding, solid brick building with approx.
   3,000 SF on the main floor and 3,000 SF on the lower level
- Former banquet hall, restaurant, club
- The building is well maintained and comprised of an all cement driveway, 4 washrooms and an air exchanger
- · Rear area of the property is fenced
- Plenty of on-site parking at the rear of the building