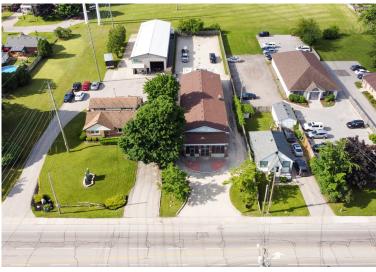

## **PROPERTY HIGHLIGHTS**

Excellent investment or owner/occupier opportunity located directly on Hamilton Road east of Highbury Avenue

- Site Area: Approx. 0.415 acres
- Building Area: Approx. 6,000 SF
- Zoning: AC2, AC3(2) permits a wide range of uses such as clinics, medical/dental offices, offices, personal service, assembly halls, place of worship, schools, commercial recreation, convenience stores, day care centre etc.
- **Taxes:** \$5,694.72 (2024)
- Gas Furnaces: 3
  - \* 2 in the lower level and 1 on the roof

- Freestanding, solid brick building with approx.
   3,000 SF on the main floor and 3,000 SF on the lower level
- Former banquet hall, restaurant, club
- The building is well maintained and comprised of an all cement driveway, 4 washrooms and an air exchanger
- · Rear area of the property is fenced
- Plenty of on-site parking at the rear of the building