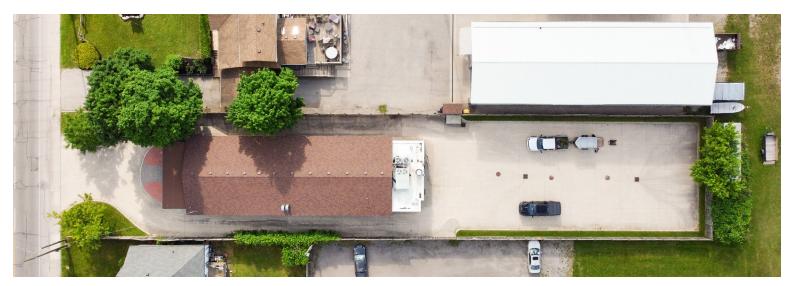

## **PROPERTY HIGHLIGHTS**

Excellent investment or owner/occupier opportunity located directly on Hamilton Road east of Highbury Avenue

- Site Area: Approx. 0.415 acres
- Building Area: Approx. 6,000 SF
- Zoning: AC2, AC3(2) permits a wide range of uses such as clinics, medical/dental offices, offices, personal service, assembly halls, place of worship, schools, commercial recreation, convenience stores, day care centre etc.
- **Taxes:** \$5,694.72 (2024)
- Gas Furnaces: 3
  - \* 2 in the lower level and 1 on the roof

- Freestanding, solid brick building with approx.
   3,000 SF on the main floor and 3,000 SF on the lower level
- Former banquet hall, restaurant, club
- The building is well maintained and comprised of an all cement driveway, 4 washrooms and an air exchanger
- · Rear area of the property is fenced
- Plenty of on-site parking at the rear of the building

## **PROPERTY IMAGES**

**TYLER DESJARDINE** 

Sales Representative
519 438 5403
tyler.desjardine@cushwakeswo.com

CUSHMAN & WAKEFIELD SOUTHWESTERN ONTARIO 850 Medway Park Dr, Suite 201 London, Ontario N6G 5C6 www.cushwakeswo.com