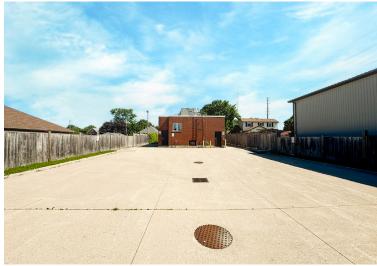

- Freestanding, solid brick building with approx.
   3,000 SF on the main floor and 3,000 SF on the lower level
- Former banquet hall, restaurant, club
- The building is well maintained and comprised of an all cement driveway, 4 washrooms and an air exchanger
- · Rear area of the property is fenced
- Plenty of on-site parking at the rear of the building

## **PROPERTY IMAGES**