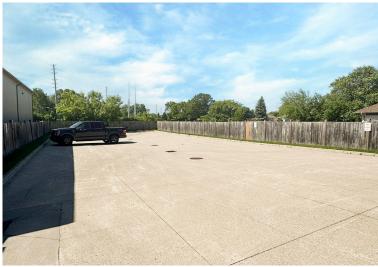

- Freestanding, solid brick building with approx.
   3,000 SF on the main floor and 3,000 SF on the lower level
- Former banquet hall, restaurant, club
- The building is well maintained and comprised of an all cement driveway, 4 washrooms and an air exchanger
- · Rear area of the property is fenced
- Plenty of on-site parking at the rear of the building

## **PROPERTY IMAGES**