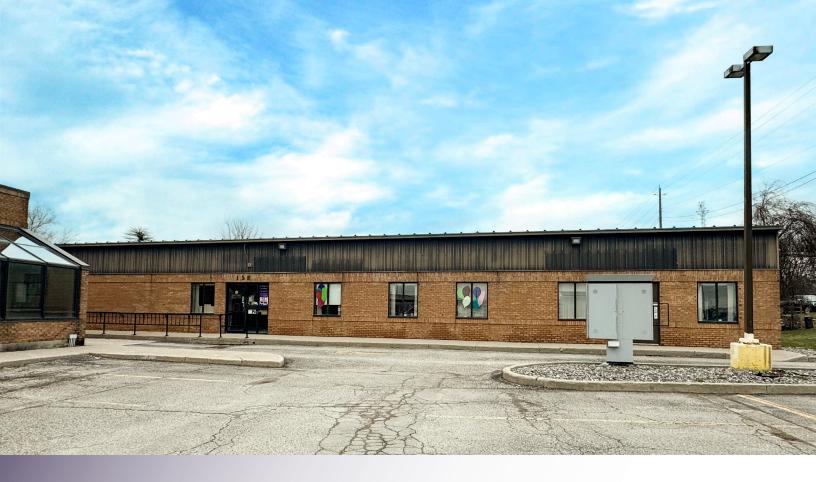

## **PROPERTY HIGHLIGHTS**

Excellent investment opportunity and or owner/occupy opportunity in one of Chatham's busiest streets.

- Site Area: Approx. 2.238 Acres
- Building Area: Approx. 24,876 SF
- 158 Keil Drive: Approx. 6,000 SF
- 160 Keil Drive: Approx. 18,876 SF over 3 current units
  - » Unit 1: 8,476 SF was previously the Swiss Chalet restaurant
  - » Unit 2: 3.000 SF Chatham Pho Restaurant
  - » Unit 3: 7,400 SF Rear Unit leased to a pool company
- Parking: Plenty available on-site

## **PROPERTY IMAGES**

158 Keil Drive

160 Keil Drive

**TYLER DESJARDINE** 

Sales Representative
519 438 5403
tyler.desjardine@cushwakeswo.com

CUSHMAN & WAKEFIELD SOUTHWESTERN ONTARIO 850 Medway Park Dr, Suite 201 London, Ontario N6G 5C6 www.cushwakeswo.com