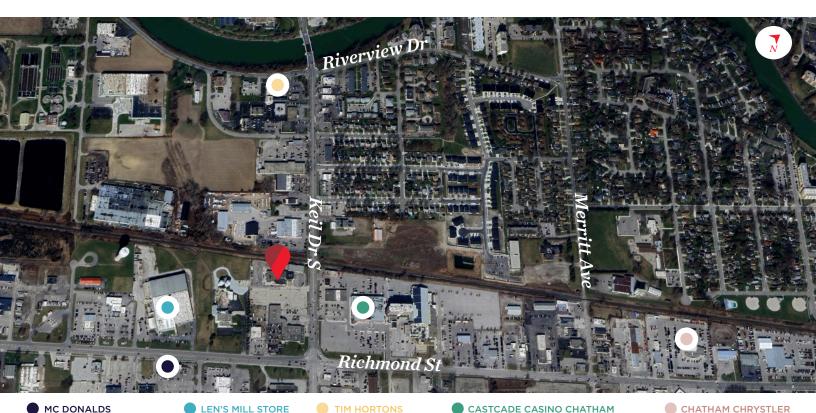

## **PROPERTY HIGHLIGHTS**

Excellent investment opportunity and or owner/occupy opportunity in one of Chatham's busiest streets.

- Site Area: Approx. 2.238 Acres
- Building Area: Approx. 24,876 SF
- 158 Keil Drive: Approx. 6,000 SF
- 160 Keil Drive: Approx. 18,876 SF over 3 current units
  - » Unit 1: 8,476 SF was previously the Swiss Chalet restaurant
  - » Unit 2: 3.000 SF Chatham Pho Restaurant
  - » Unit 3: 7,400 SF Rear Unit leased to a pool company
- Parking: Plenty available on-site

- Zoning: UC(HC1) Highway Commercial First Density permits a wide range of uses (see page 4 for details)
- Taxes: Approx. \$102,237.94 (2024)
- Potential for over \$281,000 Gross Income per year, fully leased
- Multi-Unit commercial plaza with two-one storey/free standing buildings
- Excellent Daily Traffic Count
- 2 Newer HVAC units installed on rear portion
- For further Income and Expense info and for more info please contact the listing agent
- Do not go direct