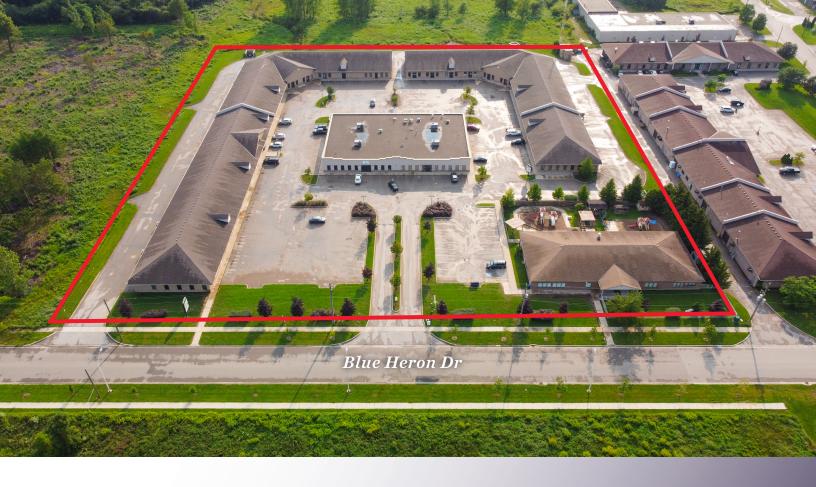

## **PROPERTY HIGHLIGHTS**

Prime northwest London commercial/office space available located just off of Hyde Park Road and Fanshawe Park Road

| BUILDING | UNIT | AVAILABLE SPACE  | ASKING RENT     | ADDITIONAL RENT   | ADDITIONAL COMMENTS                   |
|----------|------|------------------|-----------------|-------------------|---------------------------------------|
| 1        | 15   | Approx. 1,500 SF | \$13.00 PSF Net | \$7.89 PSF (Est.) | Raw shell unit, ready to be built out |
| Leased   | 22   |                  |                 |                   | Nicely finished office space          |
|          |      |                  |                 |                   | End cap unit                          |
| 2        | 35   | Approx. 3,000 SF | \$13.00 PSF Net | \$7.89 PSF (Est.) | End cap office space                  |

- Zoning: Ll1(8) Ll3
- Signage: Signband available
- Parking: Plenty available on-site
- Building is only approximately 15 years old

- Property is professionally maintained & managed
- Located just minutes away from the SmartCentres,
   Walmart, Canadian Tire etc.
- Situated in a rapidly growing commercial and residential area of the City of London