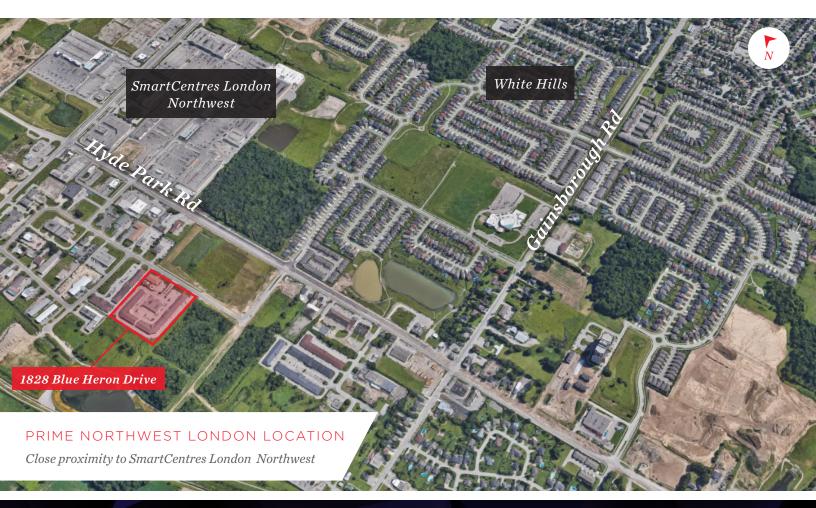

## **PROPERTY HIGHLIGHTS**

Prime northwest London commercial/office space available located just off of Hyde Park Road and Fanshawe Park Road

| BUILDING | UNIT | AVAILABLE SPACE  | ASKING RENT     | ADDITIONAL RENT   | ADDITIONAL COMMENTS                   |
|----------|------|------------------|-----------------|-------------------|---------------------------------------|
| 1        | 15   | Approx. 1,500 SF | \$13.00 PSF Net | \$7.89 PSF (Est.) | Raw shell unit, ready to be built out |
| Leased   | 22   |                  |                 |                   | Nicely finished office space          |
|          |      |                  |                 |                   | End cap unit                          |
| 2        | 35   | Approx. 3,000 SF | \$13.00 PSF Net | \$7.89 PSF (Est.) | End cap office space                  |

- Zoning: Ll1(8) Ll3
- Signage: Signband available
- Parking: Plenty available on-site
- Building is only approximately 15 years old

- Property is professionally maintained & managed
- Located just minutes away from the SmartCentres,
   Walmart, Canadian Tire etc.
- Situated in a rapidly growing commercial and residential area of the City of London