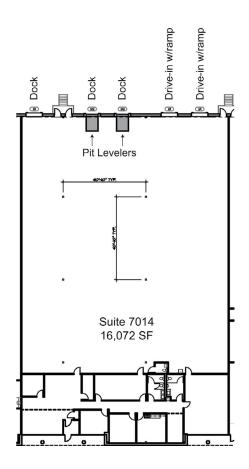

#### **OFFICE/WAREHOUSE**

- 16,072 SF Total
- 3,144 SF Office
- (3) Dock Doors
- (2) Drive-in Doors
- 20' Clear Height
- I-275/Route 4 Interstate Access
- Available 9/1/2025

FAIRFIELD, OH 45014

| TOTAL BLDG. SIZE | 76,800 SF                             | DOCK DOORS     | (2) Dock doors w/ levelers<br>(1) Dock door w/out leveler |
|------------------|---------------------------------------|----------------|-----------------------------------------------------------|
| AVAILABLE SIZE   | 16,072 SF                             | DRIVE-IN DOORS | (2) Drive-in Doors                                        |
| OFFICE SIZE      | 3,144 SF                              | PARKING        | Double Loaded. Ample Parking                              |
| WAREHOUSE SIZE   | 12,928 SF                             | SPRINKLER      | Wet                                                       |
| YEAR BUILT       | 1988                                  | UTILITIES      |                                                           |
| ACRES            | 5.38 Acres                            | ELECTRIC/GAS   | www.duke-energy.com                                       |
| CLEAR HEIGHT     | 20'                                   | WATER          | www.cincinnati-oh.gov                                     |
| ZONING           | General Industrial; City of Fairfield | SEWER          | www.msdgc.org                                             |
| FLOOR            | 6" Concrete Slab                      | TELEPHONE      | www.altafiber.net                                         |
|                  |                                       | OPEX           | \$2.45/SF                                                 |

#### **FLOOR PLAN**