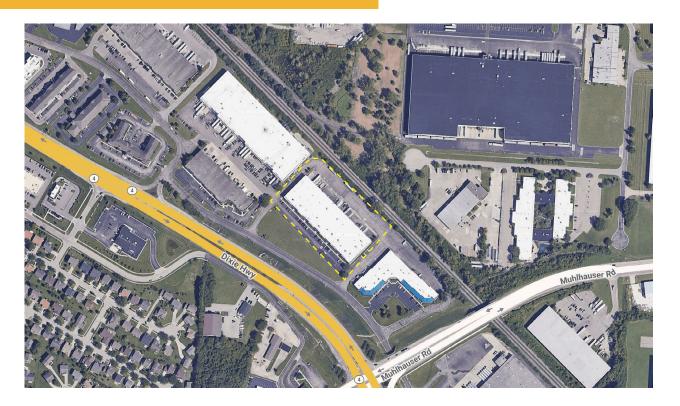

| UTILITIES      |                                                           |
| ACRES            | 5.38 Acres                            | ELECTRIC/GAS   | www.duke-energy.com                                       |
| CLEAR HEIGHT     | 20'                                   | WATER          | www.cincinnati-oh.gov                                     |
| ZONING           | General Industrial; City of Fairfield | SEWER          | www.msdgc.org                                             |
| FLOOR            | 6" Concrete Slab                      | TELEPHONE      | www.altafiber.net                                         |
|                  |                                       | OPEX           | \$2.45/SF                                                 |

#### **AERIAL**







FAIRFIELD, OH 45014

#### **PHOTOS**

















FAIRFIELD, OH 45014

#### **FLOOR PLAN**



#### Office Layout







FAIRFIELD, OH 45014

#### **AERIAL LOCATION**



For more information, contact:

**SEATTLE STEIN** +1 513 763 3027 seattle.stein@cushwake.com JEFF BENDER +1 859 653 1346 jeff.bender@cushwake.com 201 E. Fourth Street, Suite 1800 Cincinnati, OH 45202 P: +1 513 421 4884 cushmanwakefield.com