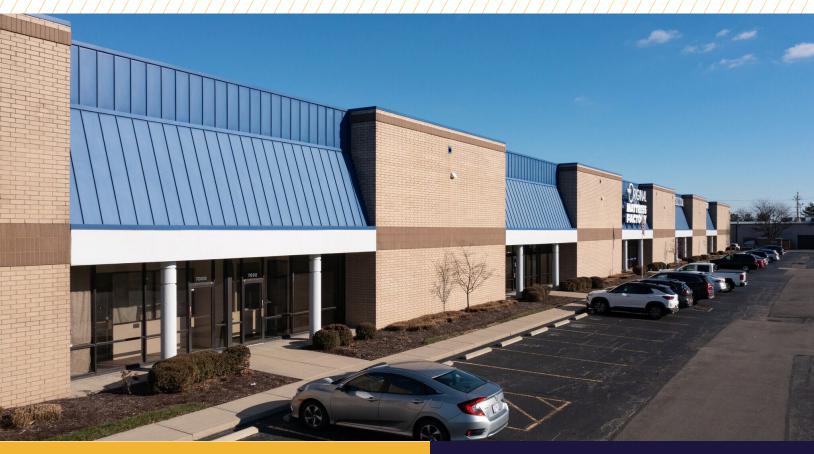

#### 7014 FAIRFIELD BUSINESS CENTER DR.

FAIRFIELD, OH 45014

#### **OFFICE/WAREHOUSE**

- 16,072 SF Total
- 3,144 SF Office
- (3) Dock Doors
- (2) Drive-in Doors
- 20' Clear Height
- I-275/Route 4 Interstate Access
- Available 9/1/2025

FAIRFIELD, OH 45014

| TOTAL BLDG. SIZE | 76,800 SF                             | DOCK DOORS     | (2) Dock doors w/ levelers<br>(1) Dock door w/out leveler |
|------------------|---------------------------------------|----------------|-----------------------------------------------------------|
| AVAILABLE SIZE   | 16,072 SF                             | DRIVE-IN DOORS | (2) Drive-in Doors                                        |
| OFFICE SIZE      | 3,144 SF                              | PARKING        | Double Loaded. Ample Parking                              |
| WAREHOUSE SIZE   | 12,928 SF                             | SPRINKLER      | Wet                                                       |
| YEAR BUILT       | 1988                                  | UTILITIES      |                                                           |
| ACRES            | 5.38 Acres                            | ELECTRIC/GAS   | www.duke-energy.com                                       |
| CLEAR HEIGHT     | 20'                                   | WATER          | www.cincinnati-oh.gov                                     |
| ZONING           | General Industrial; City of Fairfield | SEWER          | www.msdgc.org                                             |
| FLOOR            | 6" Concrete Slab                      | TELEPHONE      | www.altafiber.net                                         |
|                  |                                       | OPEX           | \$2.45/SF                                                 |