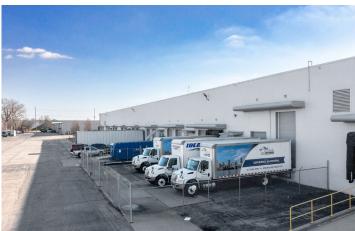

|
| ACRES            | 5.38 Acres                            | ELECTRIC/GAS   | www.duke-energy.com                                       |
| CLEAR HEIGHT     | 20'                                   | WATER          | www.cincinnati-oh.gov                                     |
| ZONING           | General Industrial; City of Fairfield | SEWER          | www.msdgc.org                                             |
| FLOOR            | 6" Concrete Slab                      | TELEPHONE      | www.altafiber.net                                         |
|                  |                                       | OPEX           | \$2.45/SF                                                 |

#### **AERIAL**







FAIRFIELD, OH 45014

#### **PHOTOS**

















FAIRFIELD, OH 45014

#### **FLOOR PLAN**



#### Office Layout







FAIRFIELD, OH 45014

#### **AERIAL LOCATION**



For more information, contact:

**SEATTLE STEIN** +1 513 763 3027 seattle.stein@cushwake.com JEFF BENDER +1 859 653 1346 jeff.bender@cushwake.com 201 E. Fourth Street, Suite 1800 Cincinnati, OH 45202 P: +1 513 421 4884 cushmanwakefield.com