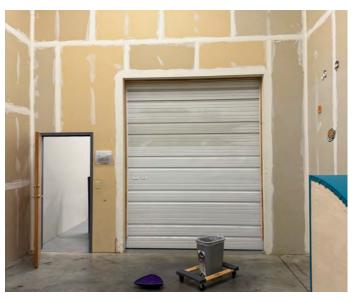

## PROPERTY HIGHLIGHTS

- Excellent location with quick access to Hwy 494 & 694
- Great office/flex finish
- Ample amentities in the area

Building Size: 118,947 SF

2,350 SF Office

Available: 1,381 SF Flex

615 SF Warehouse

4,346 SF Total

Rate: Negotiable

Clear Height: 18'

Year Built: 2002

Loading: 1 Dock

Sublease Through: 1/31/2027

2025 Tax/CAM: \$6.00 PSF