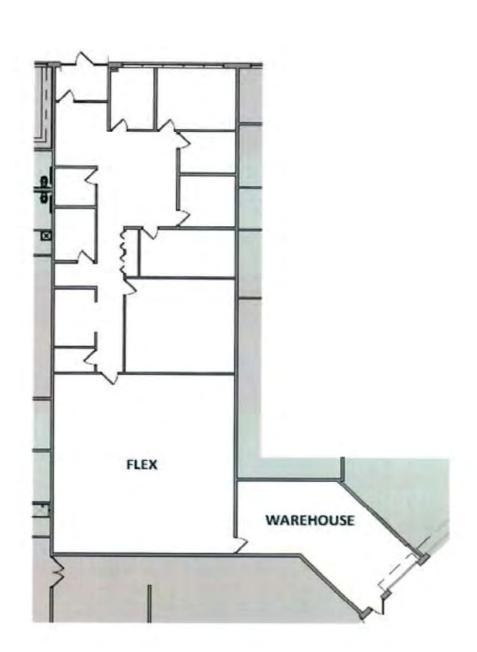

## 4,346/SF//SUBLEASE AVAILABLE



### 6901 E FISH LAKE RD

MAPLE GROVE, MINNESOTA



## PROPERTY HIGHLIGHTS

- Excellent location with quick access to Hwy 494 & 694
- Great office/flex finish
- Ample amentities in the area

Building Size: 118,947 SF

2,350 SF Office

Available: 1,381 SF Flex

615 SF Warehouse

4,346 SF Total

Rate: Negotiable

Clear Height: 18'

Year Built: 2002

Loading: 1 Dock

Sublease Through: 1/31/2027

2025 Tax/CAM: \$6.00 PSF



### FLOOR PLAN



# SITE











# CONTACTION

### **Jake Kelly**

Senior Associate +1 952 913 0055 jake.kelly@cushwake.com

#### Sam Gleason

Senior Associate +1 952 241 1111 sam.gleason@cushwake.com

#### **Judd Fenlon**

Brokerage Services +1 612 231 9606 judd.fenlon@cushwake.com

> 3500 American Blvd W Suite 200 Minneapolis, MN 55431 cushmanwakefield.com



©2025 Cushman & Wakefield. All rights reserved. The information contained in this communication is strictly confidential. This information has been obtained from sources believed to be reliable but has not been verified. NO WARRANTY OR REPRESENTATION, EXPRESS OR IMPLIED, IS MADE AS TO THE CONDITION OF THE PROPERTY (OR PROPERTIES) REFERENCED HEREIN OR AS TO THE ACCURACY OR COMPLETENESS OF THE INFORMATION CONTAINED HEREIN, AND SAME IS SUBMITTED SU