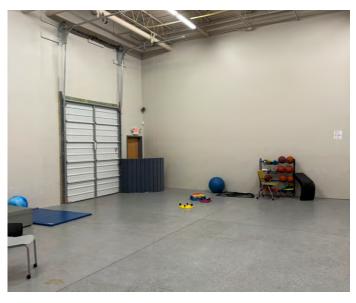

## PROPERTY HIGHLIGHTS

- Excellent location with quick access to Hwy 494 & 694
- Great office/flex finish
- Ample amentities in the area

Building Size: 118,947 SF

2,350 SF Office

Available: 1,381 SF Flex

615 SF Warehouse

4,346 SF Total

Rate: Negotiable

Clear Height: 18'

Year Built: 2002

Loading: 1 Dock

Sublease Through: 1/31/2027

2025 Tax/CAM: \$6.00 PSF