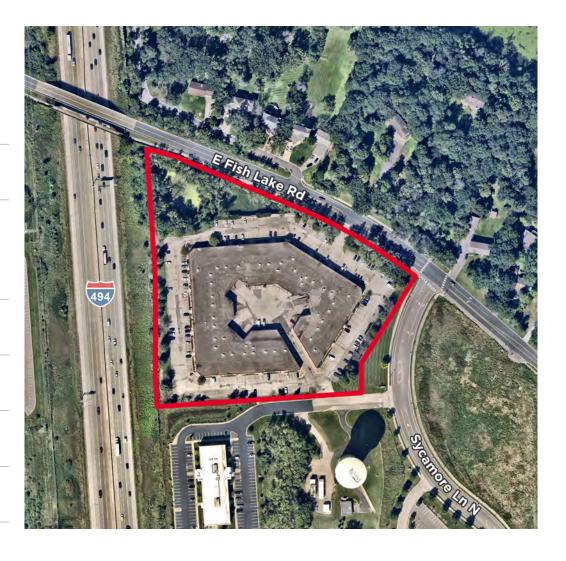

## 4,346/SF//SUBLEASE AVAILABLE



### 6901 E FISH LAKE RD

MAPLE GROVE, MINNESOTA



## PROPERTY HIGHLIGHTS

- Excellent location with quick access to Hwy 494 & 694
- Great office/flex finish
- Ample amentities in the area

Building Size: 118,947 SF

2,350 SF Office

Available: 1,381 SF Flex

615 SF Warehouse

4,346 SF Total

Rate: Negotiable

Clear Height: 18'

Year Built: 2002

Loading: 1 Dock

Sublease Through: 1/31/2027

2025 Tax/CAM: \$6.00 PSF



### FLOOR PLAN



# SITE











# CONTACTION

### **Jake Kelly**

Senior Associate +1 952 913 0055 jake.kelly@cushwake.com

#### Sam Gleason

Senior Associate +1 952 241 1111 sam.gleason@cushwake.com

#### **Judd Fenlon**

Brokerage Services +1 612 231 9606 judd.fenlon@cushwake.com

> 3500 American Blvd W Suite 200 Minneapolis, MN 55431 cushmanwakefield.com



©2025 Cushman & Wakefield. All rights reserved. The information contained in this communication is strictly confidential. This information has been obtained from sources believed to be reliable but has not been verified. NO WARRANTY OR REPRESENTATION, EXPRESS OR IMPLIED, IS MADE AS TO THE CONDITION OF THE PROPERTY (OR PROPERTIES) REFERENCED HEREIN OR AS TO THE ACCURACY OR COMPLETENESS OF THE INFORMATION CONTAINED HEREIN, AND SA