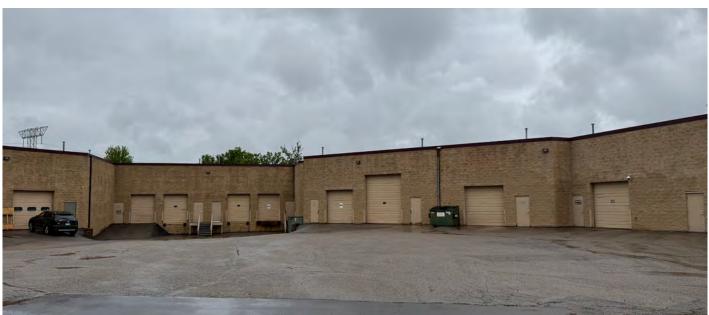

## PROPERTY HIGHLIGHTS

- Excellent location with quick access to Hwy 494 & 694
- Great office/flex finish
- Ample amentities in the area

Building Size: 118,947 SF

2,350 SF Office

Available: 1,381 SF Flex

615 SF Warehouse

4,346 SF Total

Rate: Negotiable

Clear Height: 18'

Year Built: 2002

Loading: 1 Dock

Sublease Through: 1/31/2027

2025 Tax/CAM: \$6.00 PSF