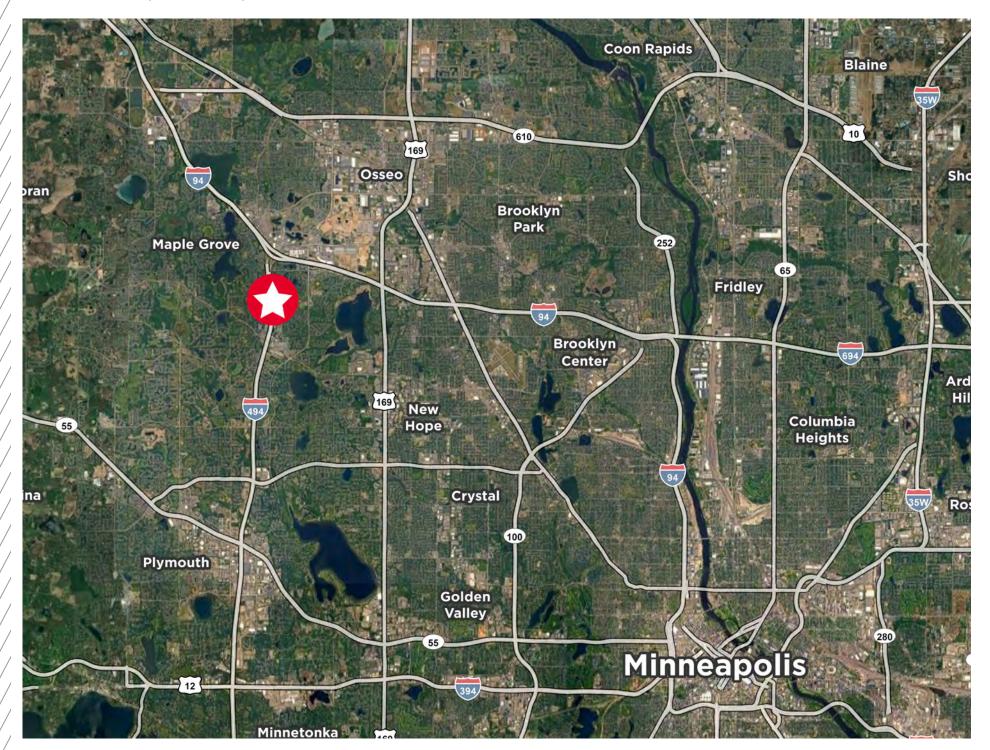

## 4,346/SF//SUBLEASE AVAILABLE



### 6901 E FISH LAKE RD

MAPLE GROVE, MINNESOTA



## PROPERTY HIGHLIGHTS

- Excellent location with quick access to Hwy 494 & 694
- Great office/flex finish
- Ample amentities in the area

Building Size: 118,947 SF

2,350 SF Office

Available: 1,381 SF Flex

615 SF Warehouse

4,346 SF Total

Rate: Negotiable

Clear Height: 18'

Year Built: 2002

Loading: 1 Dock

Sublease Through: 1/31/2027

2025 Tax/CAM: \$6.00 PSF



### FLOOR PLAN



# SITE











# CONTACTION

### **Jake Kelly**

Senior Associate +1 952 913 0055 jake.kelly@cushwake.com

#### Sam Gleason

Senior Associate +1 952 241 1111 sam.gleason@cushwake.com

#### **Judd Fenlon**

Brokerage Services +1 612 231 9606 judd.fenlon@cushwake.com

> 3500 American Blvd W Suite 200 Minneapolis, MN 55431 cushmanwakefield.com



©2025 Cushman & Wakefield. All rights reserved. The information contained in this communication is strictly confidential. This information has been obtained from sources believed to be reliable but has not been verified. NO WARRANTY OR REPRESENTATION, EXPRESS OR IMPLIED, IS MADE AS TO THE CONDITION OF THE PROPERTY (OR PROPERTIES) REFERENCED HEREIN OR AS TO THE ACCURACY OR COMPLETENESS OF THE INFORMATION CONTAINED HEREIN, AND SAME IS SUBMITTED SUBJECT TO ERRORS,