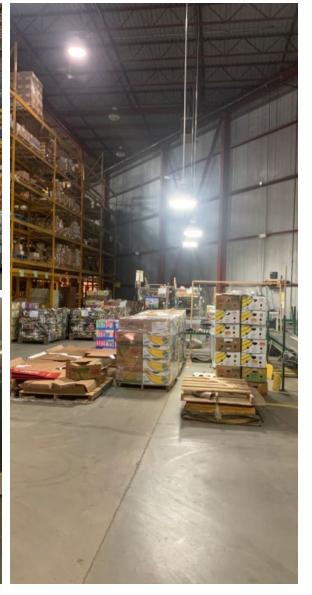

Clean and functional 28' clear height warehouse space which includes professionally finished office areas, 8 truck-level shipping doors and 1 drive-in door.

# **34 ARMSTRONG AVENUE**

**GEORGETOWN, ON** 

**BUILDING SPECS** 

TRUCK-LEVEL LOADING DOORS

DRIVE-IN DOOR

CLEAR HEIGHT 28'