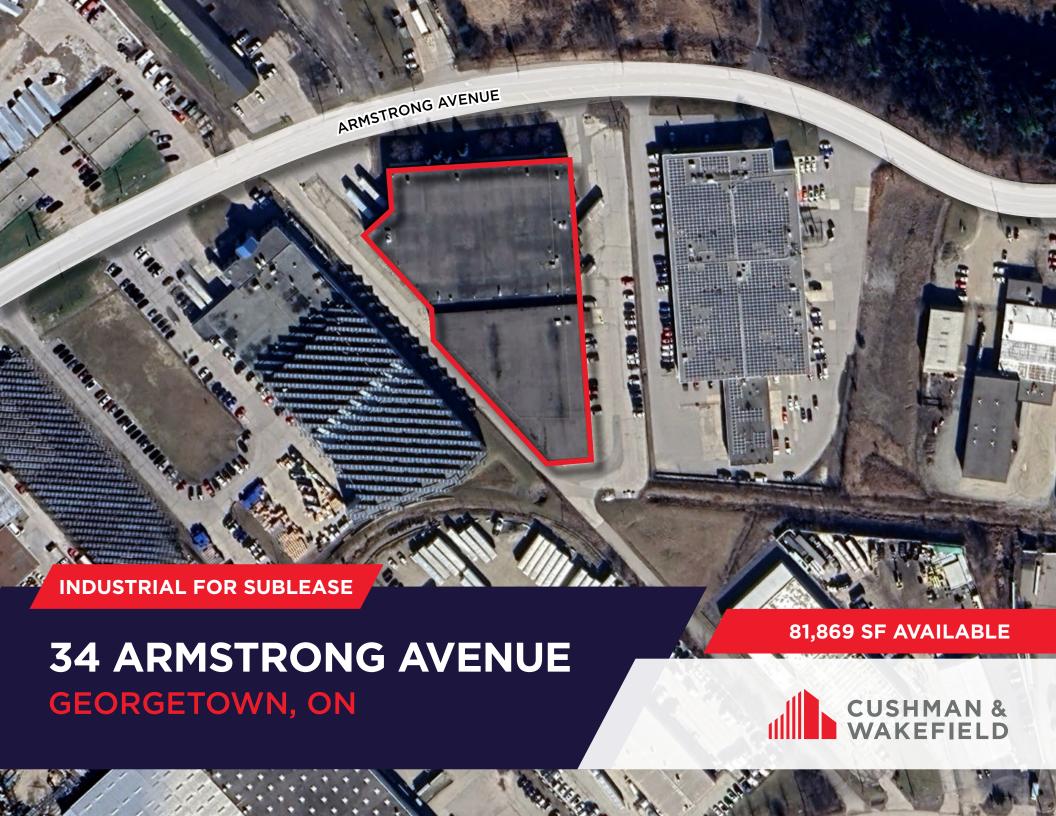

# **34 ARMSTRONG AVENUE**

# GEORGETOWN, ON

### DETAILS

**AVAILABLE SPACE** 81,869 SF (10% Office)

**NET RENT** Negotiable

ADDITIONAL RENT \$3.85 (est. 2025)

**POSSESSION** September 1, 2025

Until June 29th, 2026 SUBLEASE TERM (Longer term available -

### **HIGHLIGHTS**

Well-maintained industrial building within the Georgetown Industrial Area - home to a wide variety of advanced manufacturing, consumer goods + food & beverage processors.

Well-established industrial area is conveniently located off of Hwy 7 and has the highest employment density in Halton Hills.

Clean and functional 28' clear height warehouse space which includes professionally finished office areas, 8 truck-level shipping doors and 1 drive-in door.