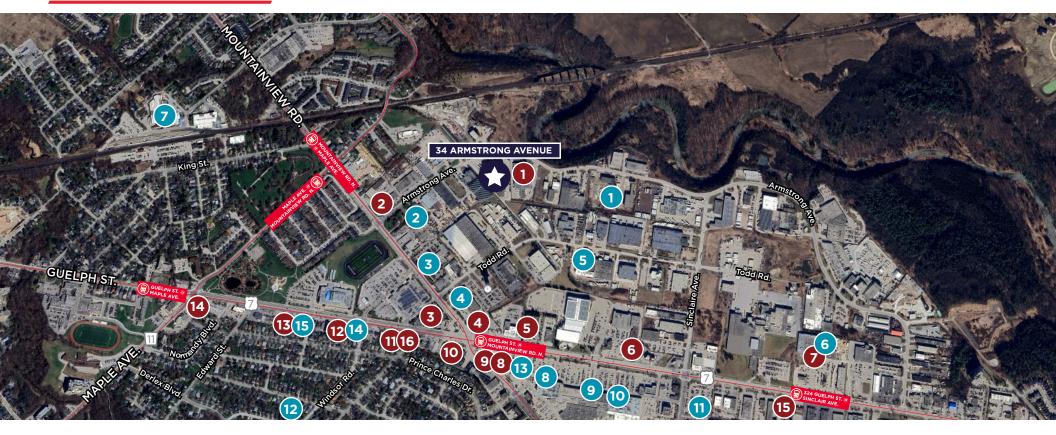

### **AMENITIES MAP**

### **Fast Food & Restaurant**

- Terra Cotta Foods Ltd
- Norval Pancake House
- McDonald's
- Osmow's Shawarma
- Traditional Taste Bakery & Cafe 13. Lazeez Shawarma
- Symposium Cafe Restaurant
- Chico's BBQ Catering
- Tandoori Tikka Lounge

#### 9. Shawarma Alley

- 10. Angel's Diner
- 11. Popular Pizza
- 12. Divino
- 14. Yong's Restaurant
- 15. Tim Hortons
- 16. Dairy Queen Grill & Chill

### **Mall and Retail shops**

- Peel Landscape Depot
- Wastewise (Halton Hills) Community Resource Centre
- 3. Georgetown Chevrolet Buick GMC
- Georgetown Kia
- Georgetown country butcher
- Canadian Tire
- Telescopes Canada

#### Winners & HomeSense

- Georgetown Market Place
- 10. Walmart Supercentre
- Georgetown Toyota
- 12. Mini Garden Store
- 13. The Beer Store
- 14. The UPS Store
- 15. EcoFresh Mart

#### **Transit**

Guelph St. @ Maple Ave.

Mountainview Rd. N. @ Maple Ave.

Maple Ave. @ Mountainview Rd. N.

Guelph St. @ Mountainview Rd. N.

324 Guelph St. @ Sinclair Ave.

Georgetown GO: 5 min | 2 km

brandon.garrett@cushwake.com