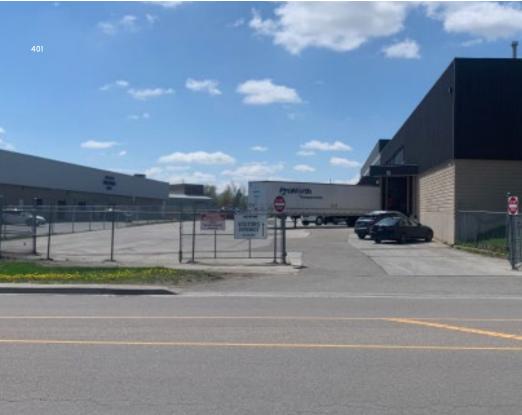

Clean and functional 28' clear height warehouse space which includes professionally finished office areas, 8 truck-level shipping doors and 1 drive-in door.

# **34 ARMSTRONG AVENUE**

**GEORGETOWN, ON** 

**BUILDING SPECS** 

TRUCK-LEVEL LOADING DOORS

DRIVE-IN DOOR

CLEAR HEIGHT 28'