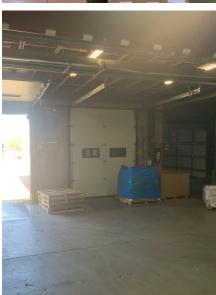

Clean and functional 28' clear height warehouse space which includes professionally finished office areas, 8 truck-level shipping doors and 1 drive-in door.

# **34 ARMSTRONG AVENUE**

**GEORGETOWN, ON** 

**BUILDING SPECS** 

TRUCK-LEVEL LOADING DOORS

DRIVE-IN DOOR

CLEAR HEIGHT 28'