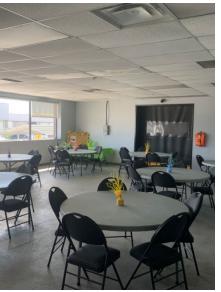

Clean and functional 28' clear height warehouse space which includes professionally finished office areas, 8 truck-level shipping doors and 1 drive-in door.