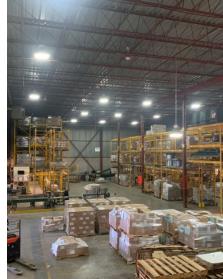

### **HIGHLIGHTS**

Well-maintained industrial building within the Georgetown Industrial Area - home to a wide variety of advanced manufacturing, consumer goods + food & beverage processors.

Well-established industrial area is conveniently located off of Hwy 7 and has the highest employment density in Halton Hills.

Clean and functional 28' clear height warehouse space which includes professionally finished office areas, 8 truck-level shipping doors and 1 drive-in door.

# **34 ARMSTRONG AVENUE**

**GEORGETOWN, ON** 

**BUILDING SPECS** 

TRUCK-LEVEL LOADING DOORS

DRIVE-IN DOOR

CLEAR HEIGHT 28'