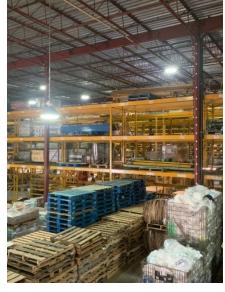

### **HIGHLIGHTS**

Well-maintained industrial building within the Georgetown Industrial Area - home to a wide variety of advanced manufacturing, consumer goods + food & beverage processors.

Well-established industrial area is conveniently located off of Hwy 7 and has the highest employment density in Halton Hills.

Clean and functional 28' clear height warehouse space which includes professionally finished office areas, 8 truck-level shipping doors and 1 drive-in door.

# **34 ARMSTRONG AVENUE**

**GEORGETOWN, ON** 

**BUILDING SPECS** 

TRUCK-LEVEL LOADING DOORS

DRIVE-IN DOOR

CLEAR HEIGHT 28'