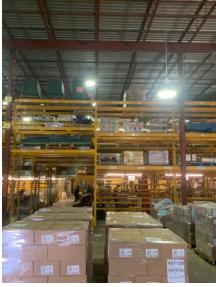

Clean and functional 28' clear height warehouse space which includes professionally finished office areas, 8 truck-level shipping doors and 1 drive-in door.

# **34 ARMSTRONG AVENUE**

**GEORGETOWN, ON** 

**BUILDING SPECS** 

TRUCK-LEVEL LOADING DOORS

DRIVE-IN DOOR

CLEAR HEIGHT 28'