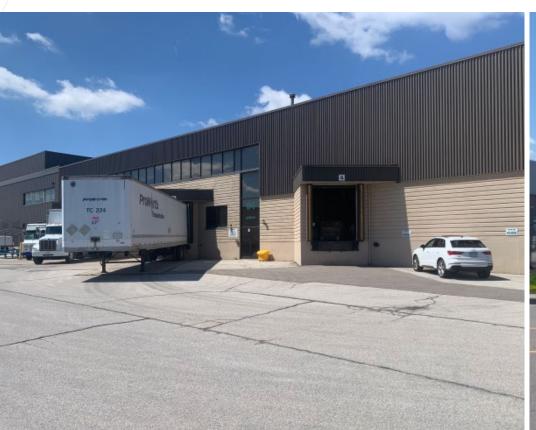

Clean and functional 28' clear height warehouse space which includes professionally finished office areas, 8 truck-level shipping doors and 1 drive-in door.

# **34 ARMSTRONG AVENUE**

**GEORGETOWN, ON** 

**BUILDING SPECS** 

TRUCK-LEVEL LOADING DOORS

DRIVE-IN DOOR

CLEAR HEIGHT 28'