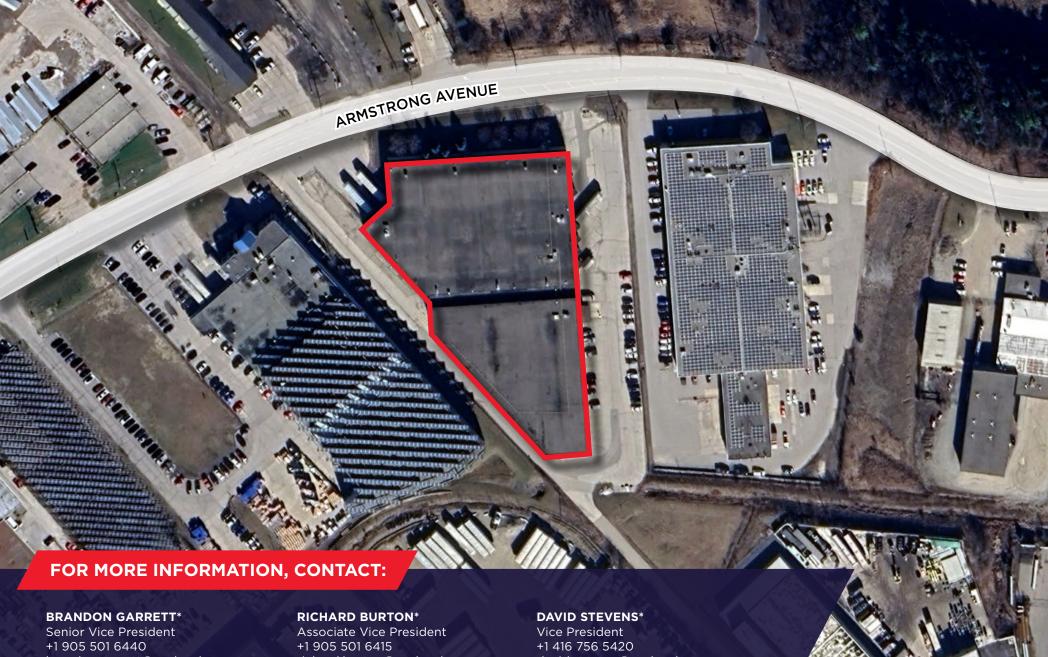

# **34 ARMSTRONG AVENUE**

# GEORGETOWN, ON

### DETAILS

**AVAILABLE SPACE** 81,869 SF (10% Office)

**NET RENT** Negotiable

ADDITIONAL RENT \$3.85 (est. 2025)

**POSSESSION** September 1, 2025

Until June 29th, 2026 SUBLEASE TERM (Longer term available -