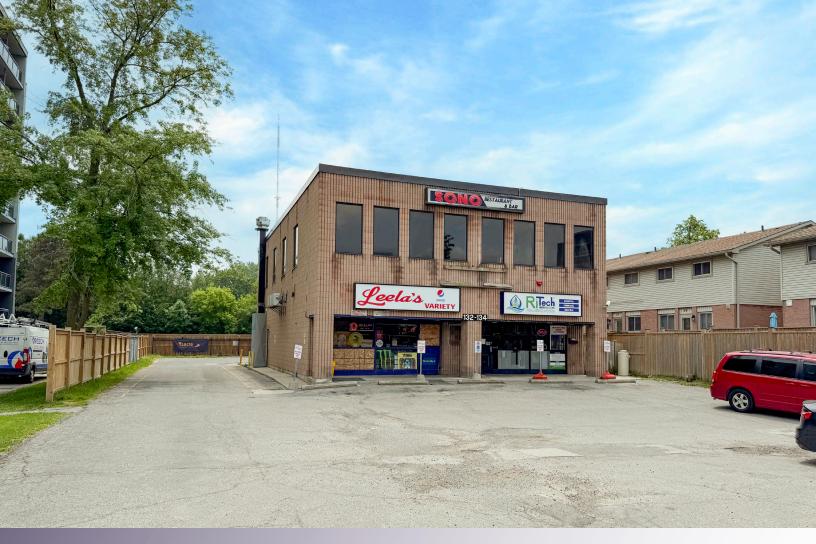

## **ABOUT THE PROPERTY**

Opportunity to lease 2<sup>nd</sup> floor retail/office space with great exposure on Commissioners Road West, just west of Wharncliffe Road.

| AVAILABLE SPACE       | APPROX. SQUARE<br>FOOTAGE | ASKING RENT     | ADDITIONAL RENT |
|-----------------------|---------------------------|-----------------|-----------------|
| 2 <sup>nd</sup> Floor | 2,000 SF                  | \$10.00 PSF Net | \$9.00 PSF      |

- Zoning: CC2(17) Permits offices, medical/dental offices, studios, restaurants and other uses
- Daily traffic count: 30,000 vehicles
- Great access to public transit

- Existing tenants include a variety store and "RiTech" water softening equipment supplier
- Space is available for lease immediately