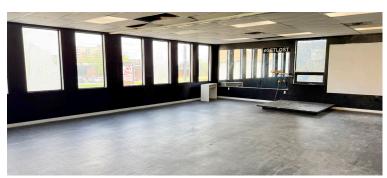

## FOR LEASE | 2ND FLOOR RETAIL/OFFICE SPACE

Asking Rent: \$10.00 PSF Net | Additional Rent: \$9.00 PSF | Building Area: 2,000 SF

## **ABOUT THE PROPERTY**

Opportunity to lease 2<sup>nd</sup> floor retail/office space with great exposure on Commissioners Road West, just west of Wharncliffe Road.

| AVAILABLE SPACE       | APPROX. SQUARE<br>FOOTAGE | ASKING RENT     | ADDITIONAL RENT |
|-----------------------|---------------------------|-----------------|-----------------|
| 2 <sup>nd</sup> Floor | 2,000 SF                  | \$10.00 PSF Net | \$9.00 PSF      |