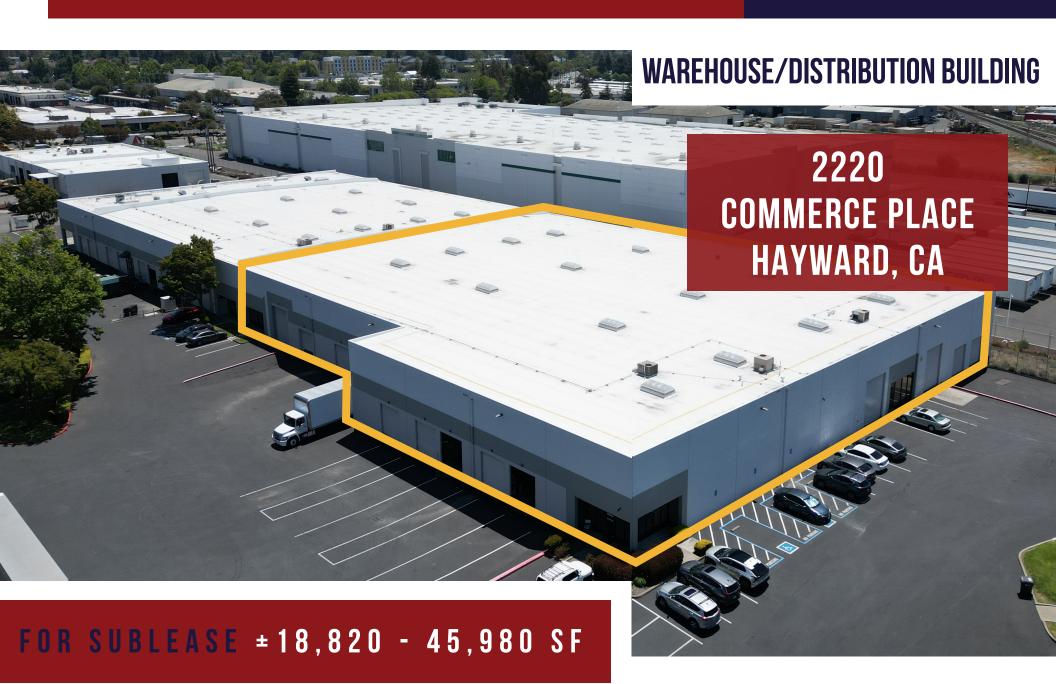

## PROPERTY HIGHLIGHTS

- ± 45,980 SF
- ± 2,640 SF of Office
- Eleven (11) Docks
- Three (3) Grade Level Doors
- ± 23' Clear Height
- Lease Expiration Date: August 31, 2028

## **DEMISE OPTION:**

- ± 18,820 SF
- Small Office
- Two (2) Dock Level Doors
- One (1) Grade Level Door