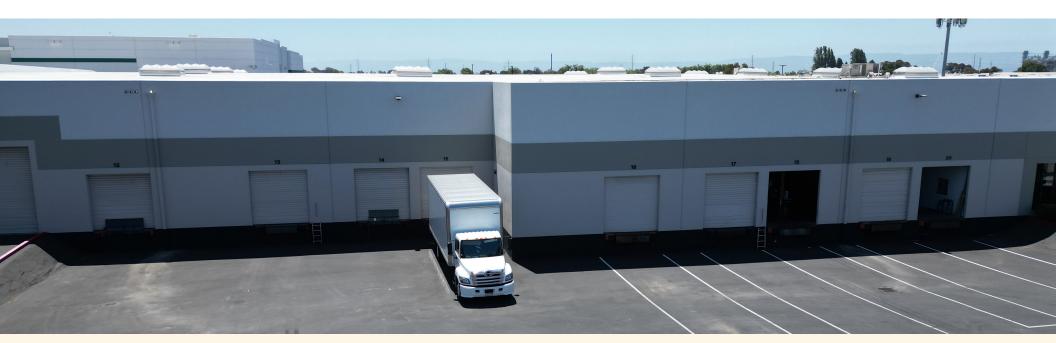

## PROPERTY HIGHLIGHTS

- ± 45,980 SF
- ± 2,640 SF of Office
- Eleven (11) Docks
- Three (3) Grade Level Doors
- ± 23' Clear Height
- Lease Expiration Date: August 31, 2028

## **DEMISE OPTION:**

- ± 18,820 SF
- Small Office
- Two (2) Dock Level Doors
- One (1) Grade Level Door