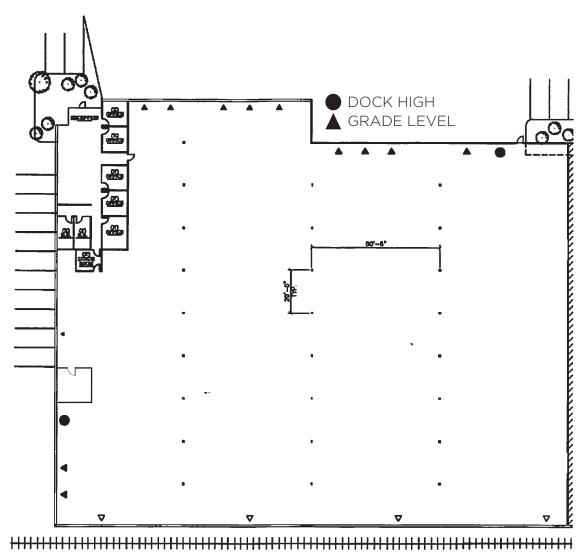

## **FLOOR PLAN**

\* Not to Scale

## PROPERTY HIGHLIGHTS

- ± 45,980 SF
- ± 2,640 SF of Office
- Eleven (11) Docks
- Three (3) Grade Level Doors
- ± 23' Clear Height
- Lease Expiration Date: August 31, 2028

## **DEMISE OPTION:**

- ± 18,820 SF
- Small Office
- Two (2) Dock Level Doors
- One (1) Grade Level Door