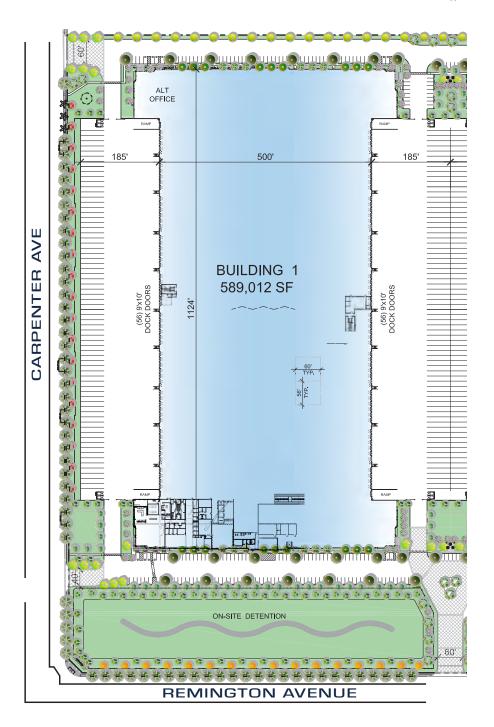

PREMIER INLAND EMPIRE WEST LOCATION | INDUSTRIAL DISTRIBUTION FACILITY

BUILDING 1 | 589,012 SF

100% AIR-CONDITIONED WAREHOUSE & OFFICES

5331 S CARPENTER AVE ONTARIO, CA

## COLONY COMMERCE **CENTER**

589,012 SF 100%

**TOTAL AVAILABLE** 

8,000

**AMPS** 

**CLIMATE-CONTROLLED** WAREHOUSE

**HIGH-IMAGE** 

**OFFICES** (SEPARATE SHIPPING/RECEIVING **OFFICES WITH RESTROOMS)** 

36'

**INTERIOR CLEARANCE**  **ESFR** 

(K25.2 HEADS)

112

DOCK-HIGH **DOORS** (9'x10')

**GROUND-LEVEL DOORS** (12'x14')

140

**TRAILER** PARKING STALLS 214

**AUTO** PARKING STALLS

185'

**FULLY-SECURED TRUCK** COURT CENTERED DIVIDED

**FLOOR SLAB** 4.000 PSI