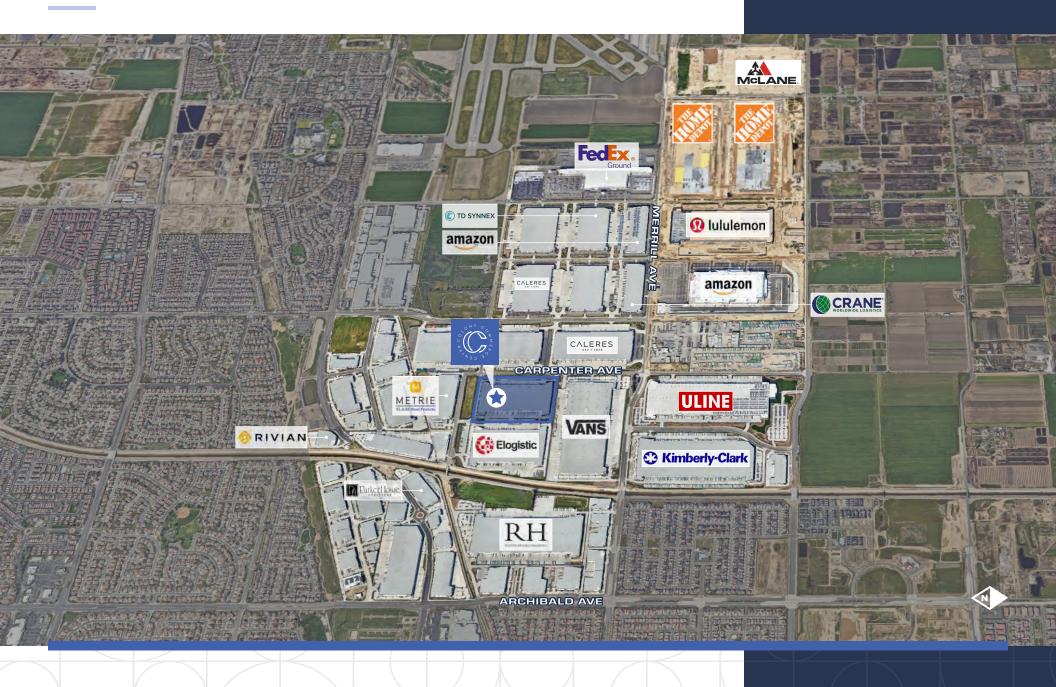

PREMIER INLAND EMPIRE WEST LOCATION | INDUSTRIAL DISTRIBUTION FACILITY



BUILDING 1 | 589,012 SF

100% AIR-CONDITIONED WAREHOUSE & OFFICES

5331 S CARPENTER AVE ONTARIO, CA



## COLONY COMMERCE **CENTER**

589,012 SF 100%

**TOTAL AVAILABLE** 

8,000

**AMPS** 

**CLIMATE-CONTROLLED** WAREHOUSE

**HIGH-IMAGE** 

**OFFICES** (SEPARATE SHIPPING/RECEIVING **OFFICES WITH RESTROOMS)** 

36'

**INTERIOR CLEARANCE**  **ESFR** 

(K25.2 HEADS)

112

DOCK-HIGH **DOORS** (9'x10')

**GROUND-LEVEL DOORS** (12'x14')

140

**TRAILER** PARKING STALLS 214

**AUTO** PARKING STALLS

185'

**FULLY-SECURED TRUCK** COURT CENTERED DIVIDED

**FLOOR SLAB** 4.000 PSI



## **CORPORATE OCCUPIERS**



## **ACCESSIBLITY**







PHIL LOMBARDO

909 942 4678 phil.lombardo@cushwake.com Lic. #00892477 **ANDREW STARNES** 

909 942 4667 andrew.starnes@cushwake.com Lic. #01799801 **CRUISE ADAMS** 

909 942 4661 cruise.adams@cushwake.com Lic. #02075368



©2025 Cushman & Wakefield. All rights reserved. The information contained in this communication is strictly confidential. This information has been obtained from sources believed to be reliable but has not been verified. NO WARRANTY OR REPRESENTATION, EXPRESS OR IMPLIED, IS MADE AS TO THE CONDITION OF THE PROPERTY (OR PROPERTIES) REFERENCED HEREIN OR AS TO THE ACCURACY OR COMPLETENESS OF THE INFORMATION CONTAINED HEREIN, AND SAME IS SUBMITTED SUBJECT TO ERRORS, OMISSIONS, CHANGE OF PRICE, RENTAL OR OTHER CONDITIONS, WITHDRAWAL WITHOUT NOTICE,