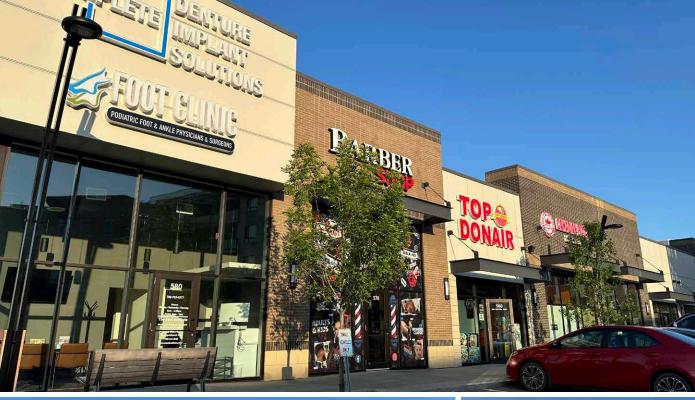

# PROPERTY HIGHLIGHTS

- New 40,000 SF development located directly across from Sherwood Park Mall.
- Market at Centre in the Park is a unique mixed use residential and retail development. Pedestrian walkways on site will contribute to easy access for residents and patrons to the centre.
- Tenants at the site include: H&W Produce (Now Open!), Ribeye Butcher, Pharmacy, Barber Shop, Complete Denture Clinic, Medical Clinic, Amazing Nails and Code Ninjas.
- Flexible bay sizes available (1,297 SF and up) can accommodate for a variety of uses.
- Excellent visibility and exposure to Festival Way and Sherwood Drive.
- Sherwood Drive sees over 24,000 vehicles per day.