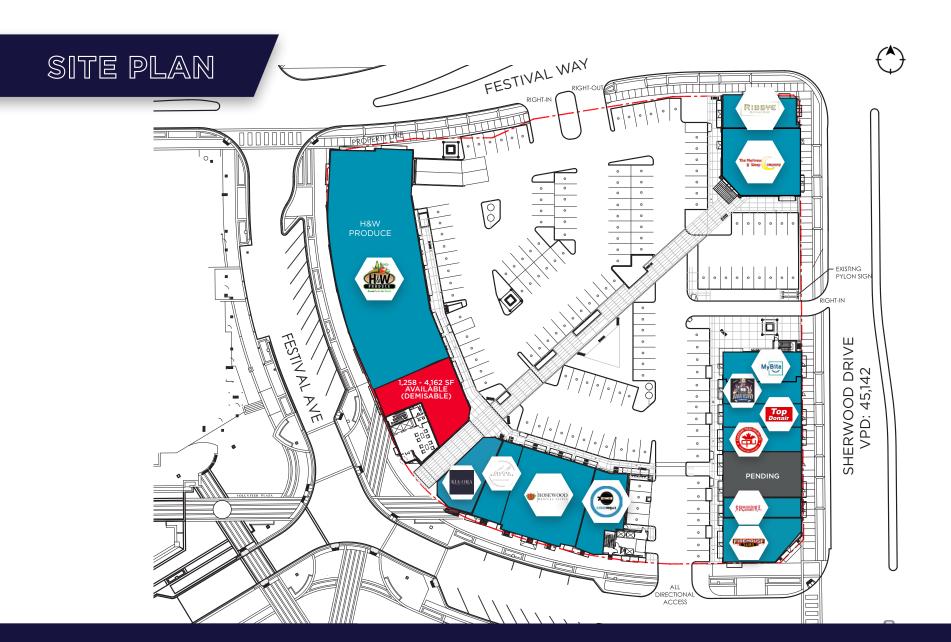

# PROPERTY HIGHLIGHTS

- New 40,000 SF development located directly across from Sherwood Park Mall.
- Market at Centre in the Park is a unique mixed use residential and retail development. Pedestrian walkways on site will contribute to easy access for residents and patrons to the centre.
- Tenants at the site include: H&W Produce (Now Open!), Ribeye Butcher, Pharmacy, Barber Shop, Complete Denture Clinic, Medical Clinic, Amazing Nails and Code Ninjas.
- Flexible bay sizes available (1,297 SF and up) can accommodate for a variety of uses.
- Excellent visibility and exposure to Festival Way and Sherwood Drive.
- Sherwood Drive sees over 24,000 vehicles per day.

### **AVAILABLE SIZES**

±1,297 SF and up