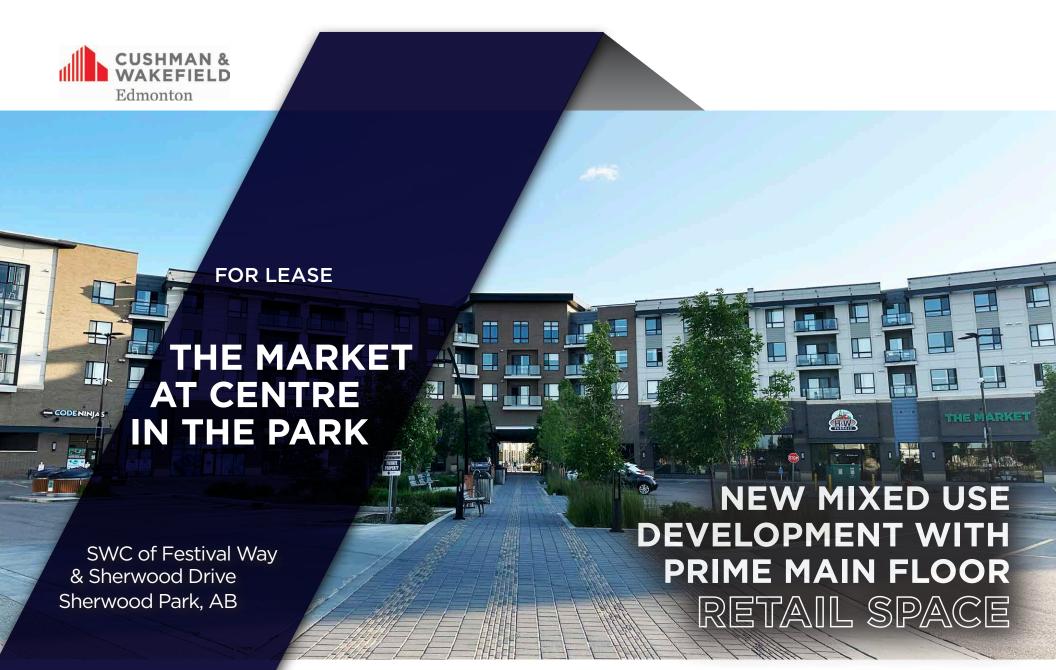

# PROPERTY HIGHLIGHTS

- New 40,000 SF development located directly across from Sherwood Park Mall.
- Market at Centre in the Park is a unique mixed use residential and retail development. Pedestrian walkways on site will contribute to easy access for residents and patrons to the centre.
- Tenants at the site include: H&W Produce (Now Open!), Ribeye Butcher, Pharmacy, Barber Shop, Complete Denture Clinic, Medical Clinic, Amazing Nails and Code Ninjas.
- Flexible bay sizes available (1,297 SF and up) can accommodate for a variety of uses.
- Excellent visibility and exposure to Festival Way and Sherwood Drive.
- Sherwood Drive sees over 24,000 vehicles per day.

## PROPERTY DETAILS

### **AVAILABLE SIZES**

±1,297 SF and up