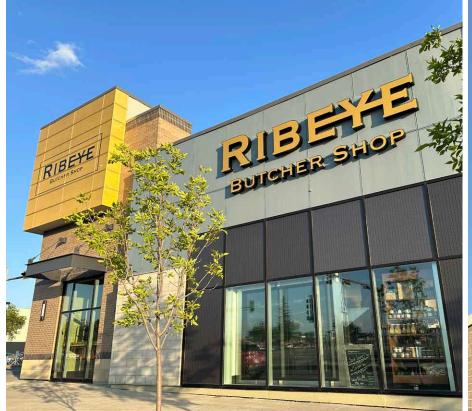

# PROPERTY HIGHLIGHTS

- New 40,000 SF development located directly across from Sherwood Park Mall.
- Market at Centre in the Park is a unique mixed use residential and retail development. Pedestrian walkways on site will contribute to easy access for residents and patrons to the centre.
- Tenants at the site include: H&W Produce (Now Open!), Ribeye Butcher, Pharmacy, Barber Shop, Complete Denture Clinic, Medical Clinic, Amazing Nails and Code Ninjas.
- Flexible bay sizes available (1,297 SF and up) can accommodate for a variety of uses.
- Excellent visibility and exposure to Festival Way and Sherwood Drive.
- Sherwood Drive sees over 24,000 vehicles per day.