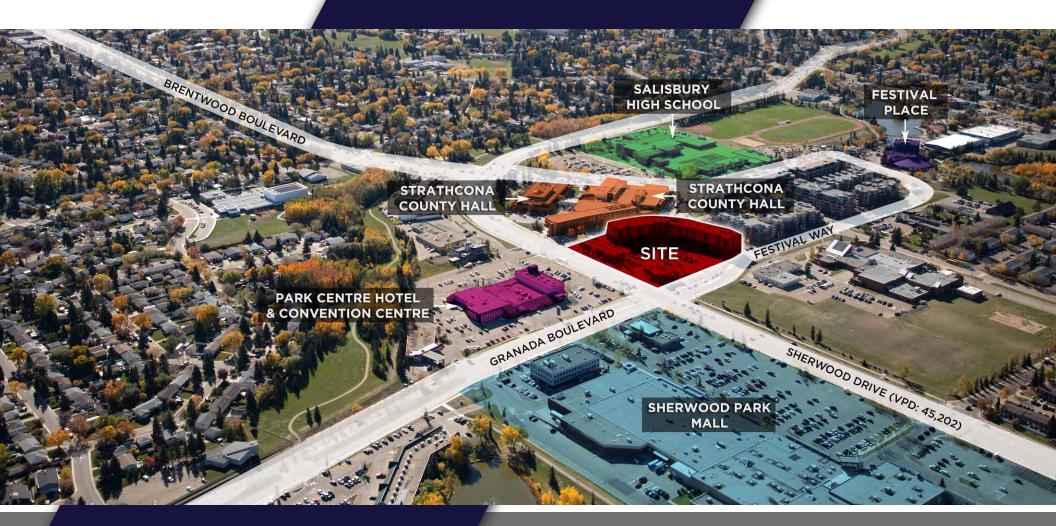

# PROPERTY HIGHLIGHTS

- New 40,000 SF development located directly across from Sherwood Park Mall.
- Market at Centre in the Park is a unique mixed use residential and retail development. Pedestrian walkways on site will contribute to easy access for residents and patrons to the centre.
- Tenants at the site include: H&W Produce (Now Open!), Ribeye Butcher, Pharmacy, Barber Shop, Complete Denture Clinic, Medical Clinic, Amazing Nails and Code Ninjas.
- Flexible bay sizes available (1,297 SF and up) can accommodate for a variety of uses.
- Excellent visibility and exposure to Festival Way and Sherwood Drive.
- Sherwood Drive sees over 24,000 vehicles per day.