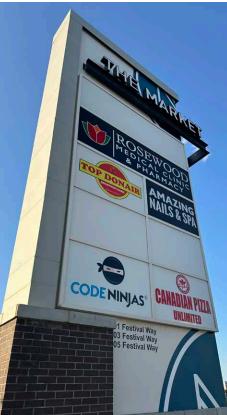

# PROPERTY HIGHLIGHTS

- New 40,000 SF development located directly across from Sherwood Park Mall.
- Market at Centre in the Park is a unique mixed use residential and retail development. Pedestrian walkways on site will contribute to easy access for residents and patrons to the centre.
- Tenants at the site include: H&W Produce (Now Open!), Ribeye Butcher, Pharmacy, Barber Shop, Complete Denture Clinic, Medical Clinic, Amazing Nails and Code Ninjas.
- Flexible bay sizes available (1,297 SF and up) can accommodate for a variety of uses.
- Excellent visibility and exposure to Festival Way and Sherwood Drive.
- Sherwood Drive sees over 24,000 vehicles per day.