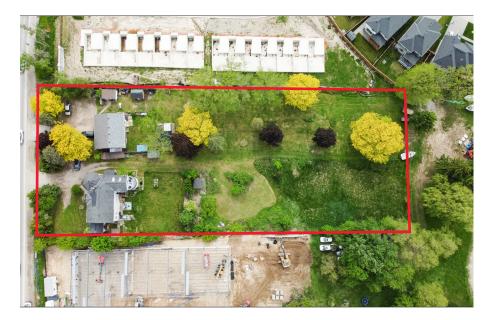

## **PROPERTY HIGHLIGHTS**

Residential development opportunity in Riverbend. Located in one of north west London's most soughtafter neighbourhoods, this 1.84-acre parcel offers exceptional potential for residential development. Just steps from major amenities and the innovative west 5 community by Sifton, the site is ideally positioned for growth. A rare opportunity to develop in one of London's premier locations!

Site Area: 1.84 Acres

Property Taxes: \$14,785.79 (2025)

Zoning: R1-14

 Concept plan for a 16-storey, 355-unit apartment building

JAMESON LAKE
Sales Representative
519 438 8548
jameson.lake@cushwakeswo.com