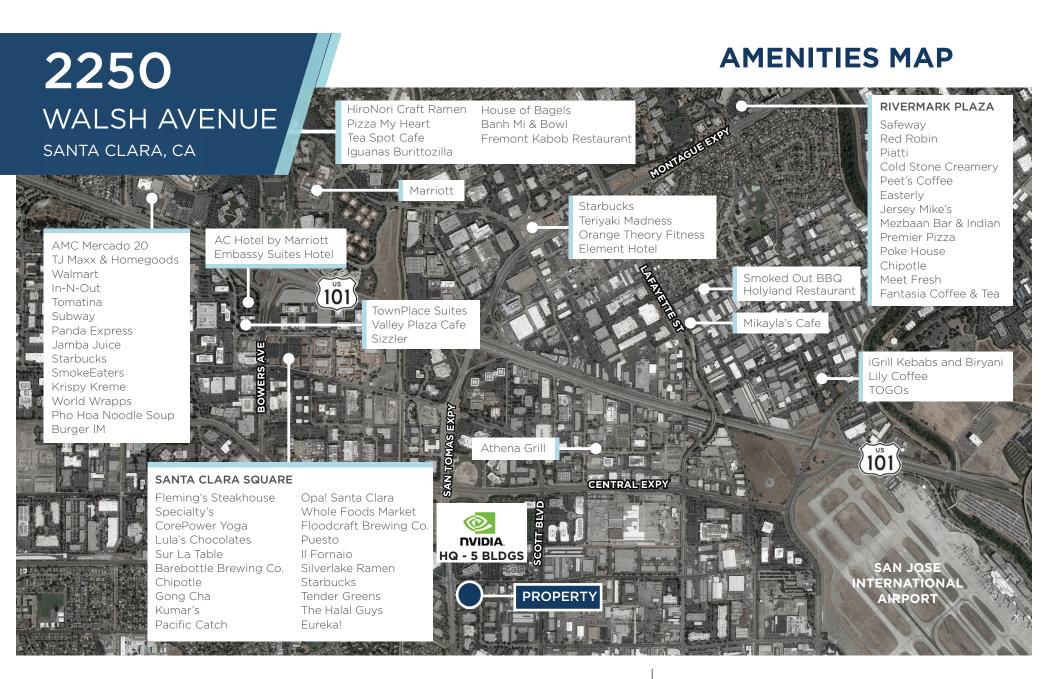

## **PROPERTY HIGHLIGHTS**

- ±13,068 SF R&D/Flex Building •
- Available September 1, 2025 •
- Upgraded Power 3,000 Amps @ 480V •
- 95% Drop Ceiling w/ 10'-12' Ceiling Heights •
- Secured Fenced Yard •
- 2 Grade Level Doors •
- Building and Monument Signage Available •
- Across from Nvidia's HQ •
- Easy Access to Santa Clara Square Retail • Amenities