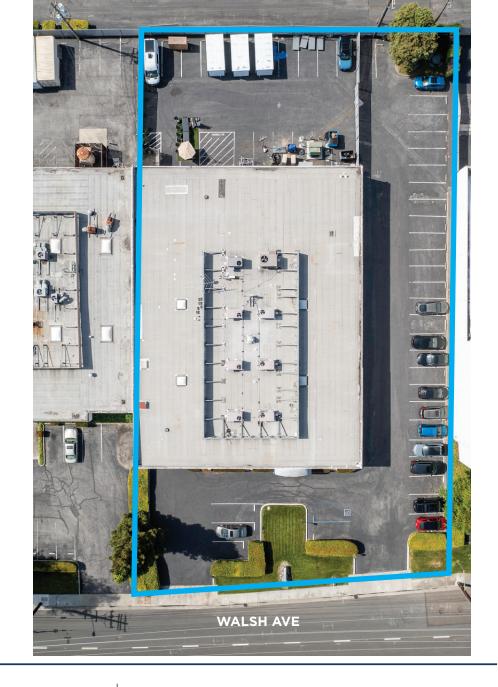

# 2250 WALSH AVENUE SANTA CLARA, CA

## **PROPERTY HIGHLIGHTS**

- ±13,068 SF R&D/Flex Building •
- Available September 1, 2025 •
- Upgraded Power 3,000 Amps @ 480V •
- 95% Drop Ceiling w/ 10'-12' Ceiling Heights •
- Secured Fenced Yard •
- 2 Grade Level Doors •
- Building and Monument Signage Available •
- Across from Nvidia's HQ •
- Easy Access to Santa Clara Square Retail • Amenities