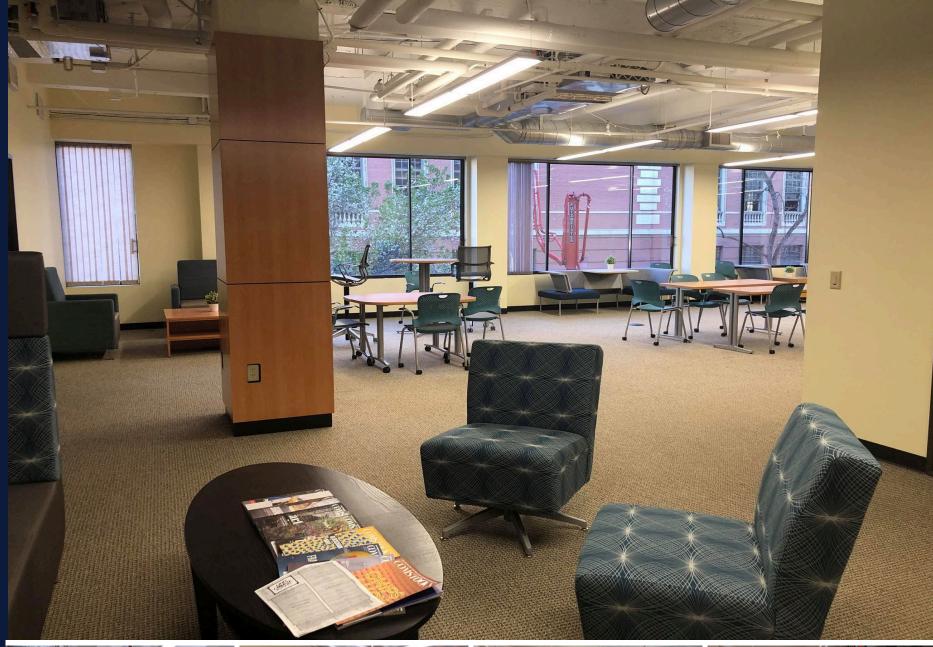

# FORUM BUILDING 1107 9<sup>th</sup> STREET SUITE 200

Full floor creative sublease space close to the Capitol

Shared space opportunities





## HIGHLIGHTS



±4,000 - 10,995 RSF (divisible)



Pricing – Negotiable



Open ceiling space



Longer sublease terms available







### FLOOR PLAN | Suite 200 | ±10,995 RSF



### SHARED SPACE OPPORTUNITIES



### **AMENITIES**

#### RESTAURANTS

Beach Hut Deli The Boiling Crab BPM: Burgers, Pizza + More Pressed Juicery Burger Lounge Butcher & Steakhouse Cabana Club Restaurant Camden Spit & Larder Chipotle Coin Op Con Azucar Cafe Darling Aviary Echo & Rig **Empress Tavern** Estelle Bakery & Pâtisserie The Firehouse Restaurant Fizz Champagne Bar Foundation Restaurant Frank Fat's Häägen-Dazs Hao Bao Dumplings House Restaurant Il Fornaio Insight Coffee Roasters Insomnia Cookies Jamba Juice Jimboy's Tacos Kodaiko Ramen & Bar Koja Kitchen La Cosecha Malt & Mash Morton's Steakhouse Mother Octopus Peru Old Soul Cafe

Panda Express Poke Ichii Polanco Cantina Prelude Kitchen + Bar Punch Bowl Social RareTea Roots Coffee Ruhs