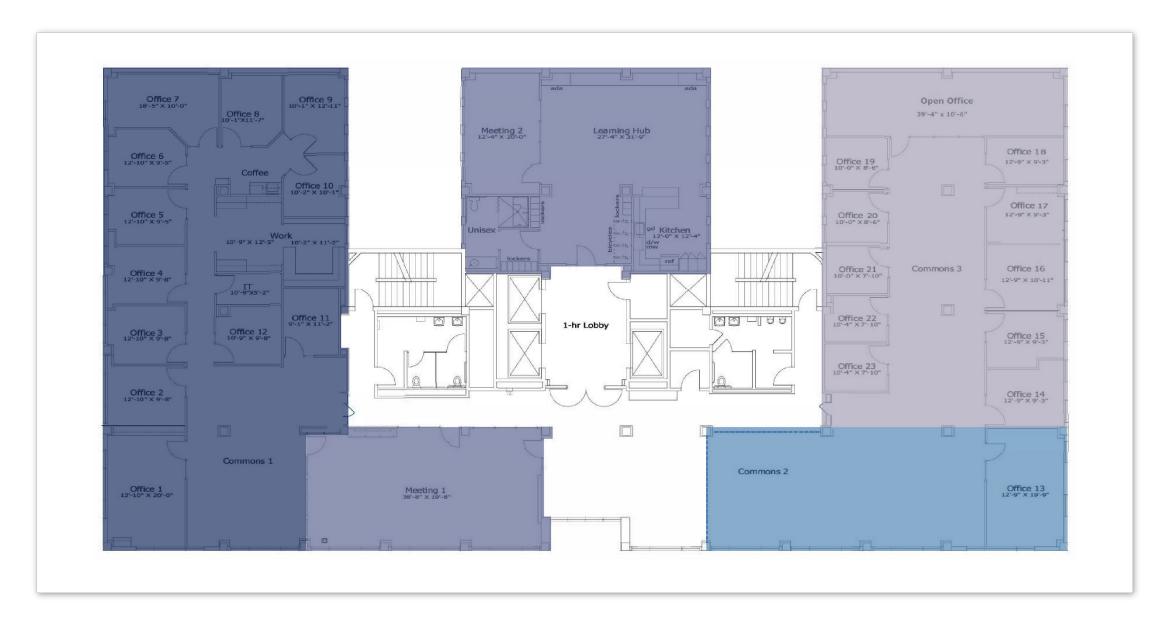

# FORUM BUILDING 1107 9<sup>th</sup> STREET SUITE 200

Full floor creative sublease space close to the Capitol

Shared space opportunities





## HIGHLIGHTS



±4,000 - 10,995 RSF (divisible)



Pricing – Negotiable



Open ceiling space



Longer sublease terms available







### FLOOR PLAN | Suite 200 | ±10,995 RSF



### SHARED SPACE OPPORTUNITIES



### **AMENITIES**

#### RESTAURANTS

Beach Hut Deli The Boiling Crab BPM: Burgers, Pizza + More Pressed Juicery Burger Lounge Butcher & Steakhouse Cabana Club Restaurant Camden Spit & Larder Chipotle Coin Op Con Azucar Cafe Darling Aviary Echo & Rig **Empress Tavern** Estelle Bakery & Pâtisserie The Firehouse Restaurant Fizz Champagne Bar Foundation Restaurant Frank Fat's Häägen-Dazs Hao Bao Dumplings House Restaurant Il Fornaio Insight Coffee Roasters Insomnia Cookies Jamba Juice Jimboy's Tacos Kodaiko Ramen & Bar Koja Kitchen La Cosecha Malt & Mash Morton's Steakhouse Mother Octopus Peru Old Soul Cafe

Panda Express Poke Ichii Polanco Cantina Prelude Kitchen + Bar Punch Bowl Social RareTea Roots Coffee Ruhstaller Brewery Sauced BBQ & Spirits Taco Bell Tiger | Bar and Restaurant Tom's W