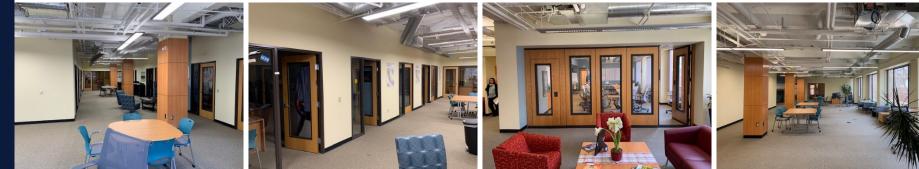

# FORUM BUILDING 1107 9<sup>th</sup> STREET SUITE 200

Full floor creative sublease space close to the Capitol

Shared space opportunities





## HIGHLIGHTS



±4,000 - 10,995 RSF (divisible)



Pricing – Negotiable



Open ceiling space



Longer sublease terms available







### FLOOR PLAN | Suite 200 | ±10,995 RSF



### SHARED SPACE OPPORTUNITIES



### **AMENITIES**

#### RESTAURANTS

Beach Hut Deli The Boiling Crab BPM: Burgers, Pizza + More Pressed Juicery Burger Lounge Butcher & Steakhouse Cabana Club Restaurant Camden Spit & Larder Chipotle Coin Op Con Azucar Cafe Darling Aviary Echo & Rig **Empress Tavern** Estelle Bakery & Pâtisserie The Firehouse Restaurant Fizz Champagne Bar Foundation Restaurant Frank Fat's Häägen-Dazs Hao Bao Dumplings House Restaurant Il Fornaio Insight Coffee Roasters Insomnia Cookies Jamba Juice Jimboy's Tacos Kodaiko Ramen & Bar Koja Kitchen La Cosecha Malt & Mash Morton's Steakhouse Mother Octopus Peru Old Soul Cafe

Panda Express Poke Ichii Polanco Cantina Prelude Kitchen + Bar Punch Bowl Social RareTea Roots Coffee Ruhsta