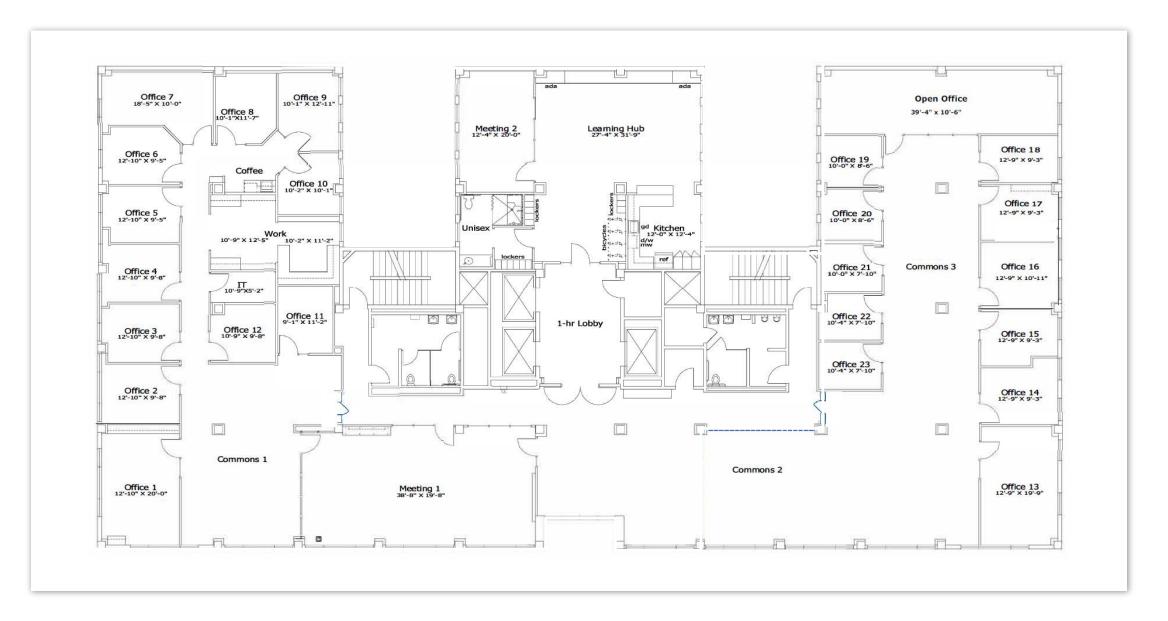

# FORUM BUILDING 1107 9<sup>th</sup> STREET SUITE 200

Full floor creative sublease space close to the Capitol

Shared space opportunities





## HIGHLIGHTS



±4,000 - 10,995 RSF (divisible)



Pricing – Negotiable



Open ceiling space



Longer sublease terms available







### FLOOR PLAN | Suite 200 | ±10,995 RSF



### SHARED SPACE OPPORTUNITIES



### **AMENITIES**

#### RESTAURANTS

Beach Hut Deli The Boiling Crab BPM: Burgers, Pizza + More Pressed Juicery Burger Lounge Butcher & Steakhouse Cabana Club Restaurant Camden Spit & Larder Chipotle Coin Op Con Azucar Cafe Darling Aviary Echo & Rig **Empress Tavern** Estelle Bakery & Pâtisserie The Firehouse Restaurant Fizz Champagne Bar Foundation Restaurant Frank Fat's Häägen-Dazs Hao Bao Dumplings House Restaurant Il Fornaio Insight Coffee Roasters Insomnia Cookies Jamba Juice Jimboy's Tacos Kodaiko Ramen & Bar Koja Kitchen La Cosecha Malt & Mash Morton's Steakhouse Mother Octopus Peru Old Soul Cafe

Panda Express Poke Ichii Polanco Cantina Prelude Kitchen + Bar Punch Bowl Social RareTea Roots Coffee Ruhstaller Brewery Sauced BBQ & Spirits Taco Bell