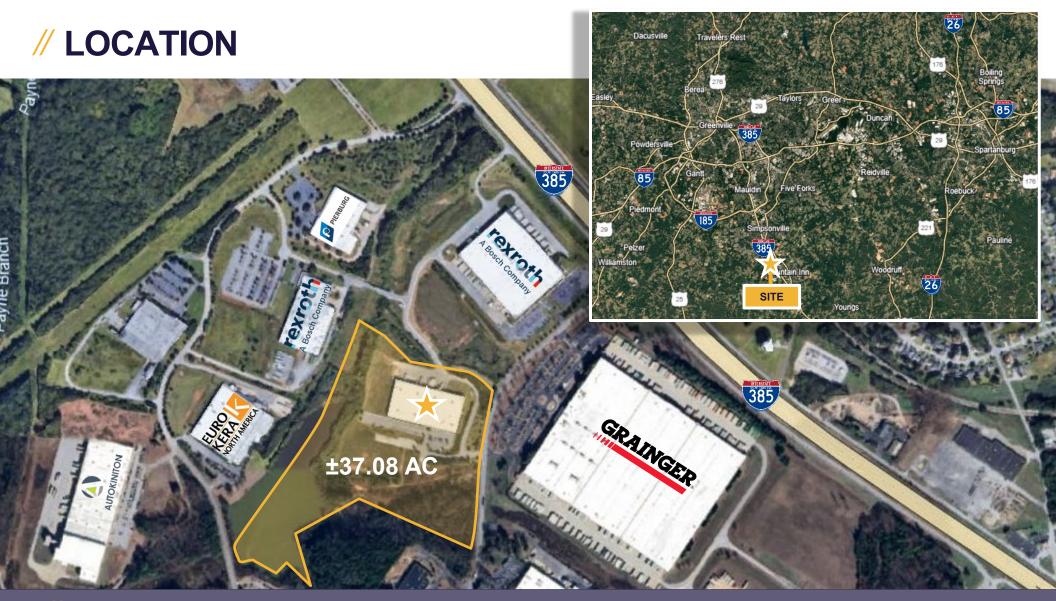

## // BUILDING INFO

**BUILDING SIZE** ±120,000 SF

**ACREAGE** ±37.08 AC

OFFICE SPACE ±10,000 SF

PARCELS 2

**CLEAR HEIGHT** 

28'-33'

DOCK DOORS 10