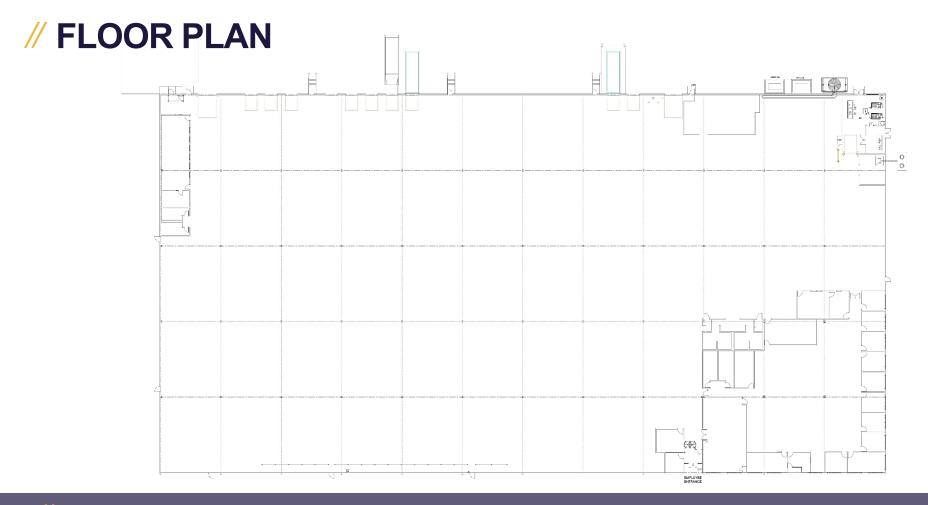

## // BUILDING INFO

**BUILDING SIZE** ±120,000 SF

**ACREAGE** ±37.08 AC

OFFICE SPACE ±10,000 SF

PARCELS 2

**CLEAR HEIGHT** 

28'-33'

DOCK DOORS 10

DRIVE-INS

COLUMN SPACING 40' x 50'

- Expansion Opportunity
- Signage Opportunity
- Trailer Parking
- ±137 Employee Parking Spaces
- ESFR sprinkler

- Fully air conditioned
- Fenced Truck Court
- LED and T5 lighting throughout plant
- 750 kva transformer