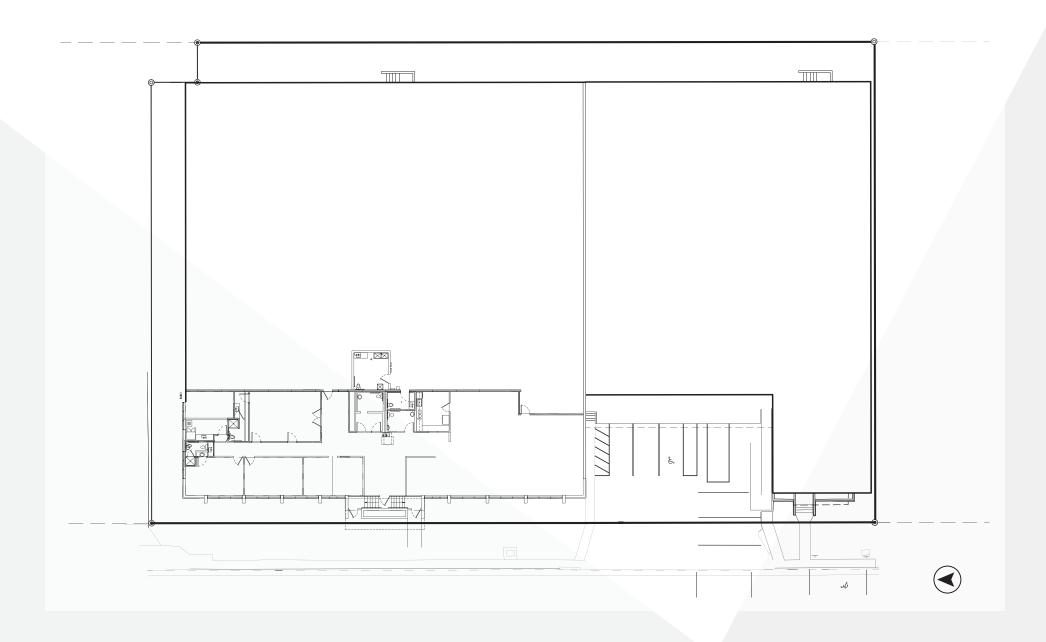

| Available SF    | ±31,988 (divisible)  |
|-----------------|----------------------|
| Total Site Size | 0.95 Acres           |
| Clear Height    | 14'                  |
| Loading         | 4 Dock High Doors    |
| Sprinklers      | Wet System           |
| Zoning          | I-A, U02             |
| Mill Levy       | 79.202               |
| Taxes (2024)    | \$94,822 (\$2.96/SF) |

#### **PROPERTY FEATURES**

- Outstanding central location with great access to I-25,
   6th Avenue and Santa Fe Drive
- Highway visibility from I-25 (±228,000 VPD)
- Located in an Enterprise Zone
- Extremely low mill levy
- Off street parking
- Small yard area that can be used for additional parking or storage
- Electrical distribution throughout warehouse
- Floor drains in warehouse



## **FLOOR PLAN**





# 380 N. QUIVAS STREET

**DENVER, CO 80204** 





#### FOR MORE INFORMATION, PLEASE CONTACT:

DREW MCMANUS, SIOR
Vice Chairman
+1 303 813 6427
drew.mcmanus@cushwake.com

BRYAN FRY Senior Director +1 303 312 4221 bryan.fry@cushwake.com RYAN SEARLE, SIOR Senior Director +1 303 813 6499 ryan.searle@cushwake.com

1401 Lawrence Street, Suite 1100 / Denver, Colorado 80202 / T +1 303 292 3700 / cushmanwakefield.com

©2025 Cushman & Wakefield. All rights reserved. The information contained in this communication is strictly confidential. This information has been obtained from sources believed to be reliable but has not been verified. NO WARRANTY OR REPRESENTATION, EXPRESS OR IMPLIED, IS MADE AS TO THE CONDITION OF THE PROPERTY (OR PROPERTIES) REFERENCED HEREIN OR AS TO THE ACCURACY OR COMPLETEN