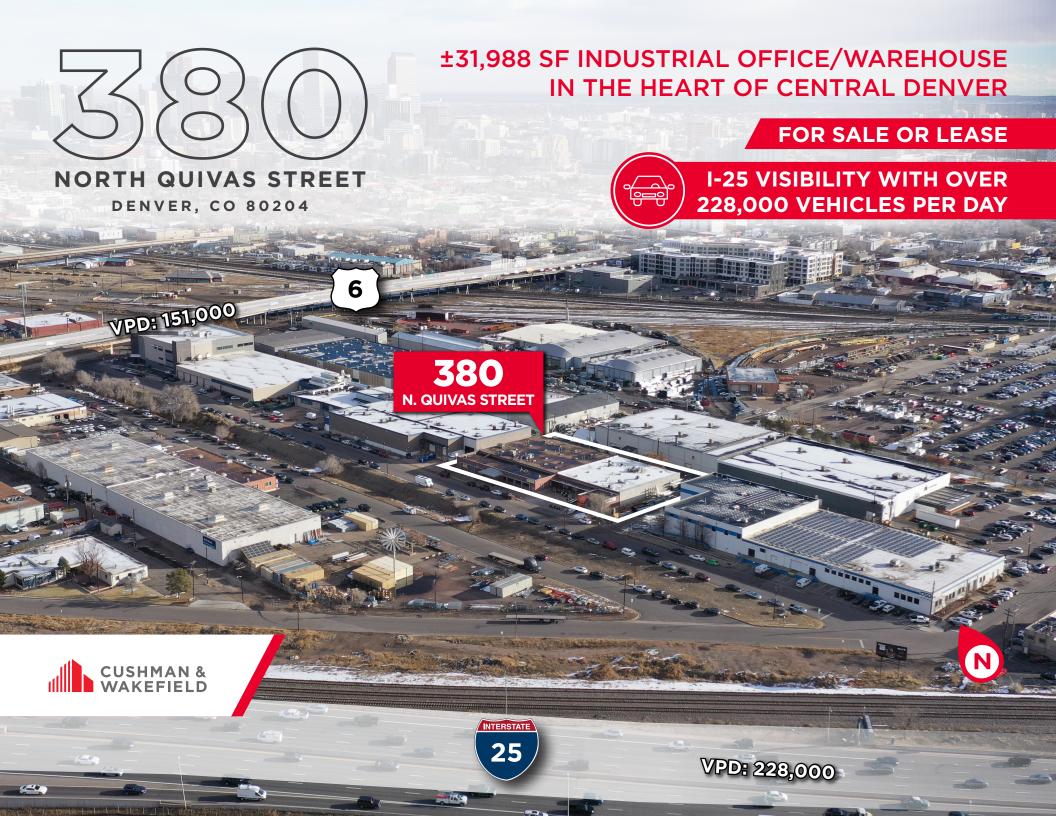

### PROPERTY OVERVIEW

CUSHMAN & WAKEFIELD

±31,988 SF ON 1.2 ACRES

#### **PROPERTY DETAILS**

380 N. Quivas Street is located in Denver's Baker neighborhood, situated just outside of Downtown. Being in the heart of Central Denver, this property is set in an established industrial area, surrounded by retail amenities. The building offers flexible divisibility options to accommodate a variety of user's needs. Users will also benefit from the I-25 highway visibility and tremendous access to the entire metro area from one location. This property is surrounded by the largest and most diverse labor pool in Colorado and is located in an Enterprise Zone.

#### **PROPERTY FEATURES**

- Outstanding central location with great access to I-25,
   6th Avenue and Santa Fe Drive
- Highway visibility from I-25 (±228,000 VPD)
- Located in an Enterprise Zone
- Extremely low mill levy
- Off street parking
- Small yard area that can be used for additional parking or storage
- Electrical distribution throughout warehouse
- Floor drains in warehouse