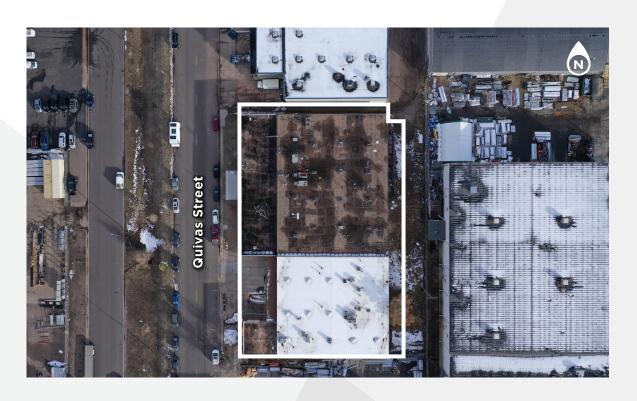

#### 380 N. QUIVAS STREET DENVER, COLORADO 80204

| Available SF    | ±31,988 (divisible)  |
|-----------------|----------------------|
| Total Site Size | 0.95 Acres           |
| Clear Height    | 14'                  |
| Loading         | 4 Dock High Doors    |
| Sprinklers      | Wet System           |
| Zoning          | I-A, U02             |
| Mill Levy       | 79.202               |
| Taxes (2024)    | \$94,822 (\$2.96/SF) |

#### **PROPERTY FEATURES**

- Outstanding central location with great access to I-25,
   6th Avenue and Santa Fe Drive
- Highway visibility from I-25 (±228,000 VPD)
- Located in an Enterprise Zone
- Extremely low mill levy
- Off street parking
- Small yard area that can be used for additional parking or storage
- Electrical distribution throughout warehouse
- Floor drains in warehouse