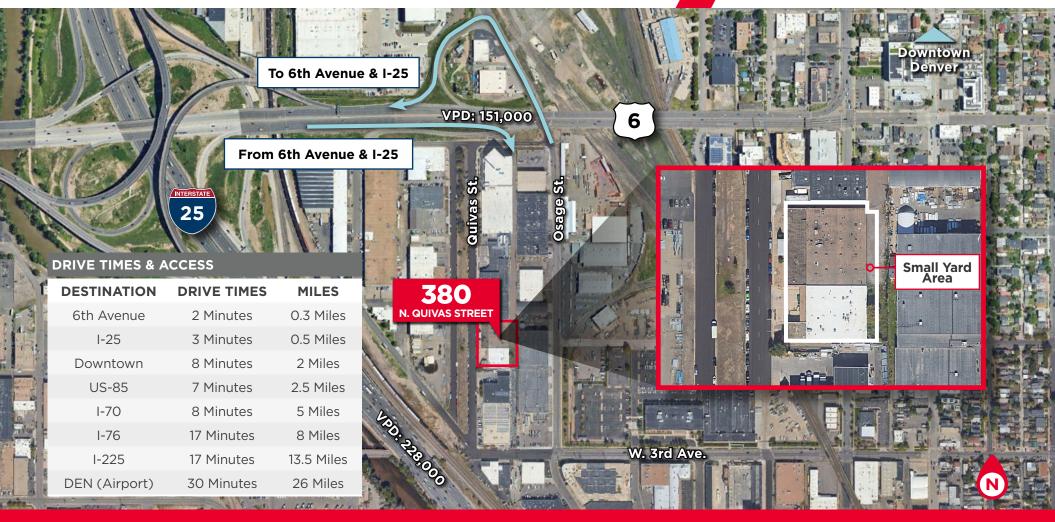

#### **PROPERTY DETAILS**

380 N. Quivas Street is located in Denver's Baker neighborhood, situated just outside of Downtown. Being in the heart of Central Denver, this property is set in an established industrial area, surrounded by retail amenities. The building offers flexible divisibility options to accommodate a variety of user's needs. Users will also benefit from the I-25 highway visibility and tremendous access to the entire metro area from one location. This property is surrounded by the largest and most diverse labor pool in Colorado and is located in an Enterprise Zone.

#### **PROPERTY FEATURES**

- Outstanding central location with great access to I-25,
   6th Avenue and Santa Fe Drive
- Highway visibility from I-25 (±228,000 VPD)
- Located in an Enterprise Zone
- Extremely low mill levy
- Off street parking
- Small yard area that can be used for additional parking or storage
- Electrical distribution throughout warehouse
- Floor drains in warehouse