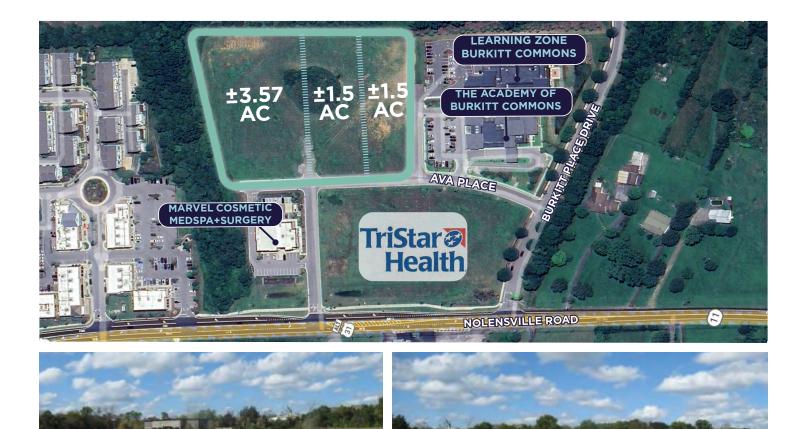

#### **3000 AVA PLACE, NOLENSVILLE, TENNESSEE 37135**

- 1.5-6.57 Acres of vacant commercial land for sale
- Land is zoned CD-4C, Neighborhood Corridor and SP
- Located in Nolensville, one of the fastest growing suburbs in the country
- Surrounded by many popular restaurants and retailers
- Less than 30 minute drive to the CBD and the Nashville International Airport