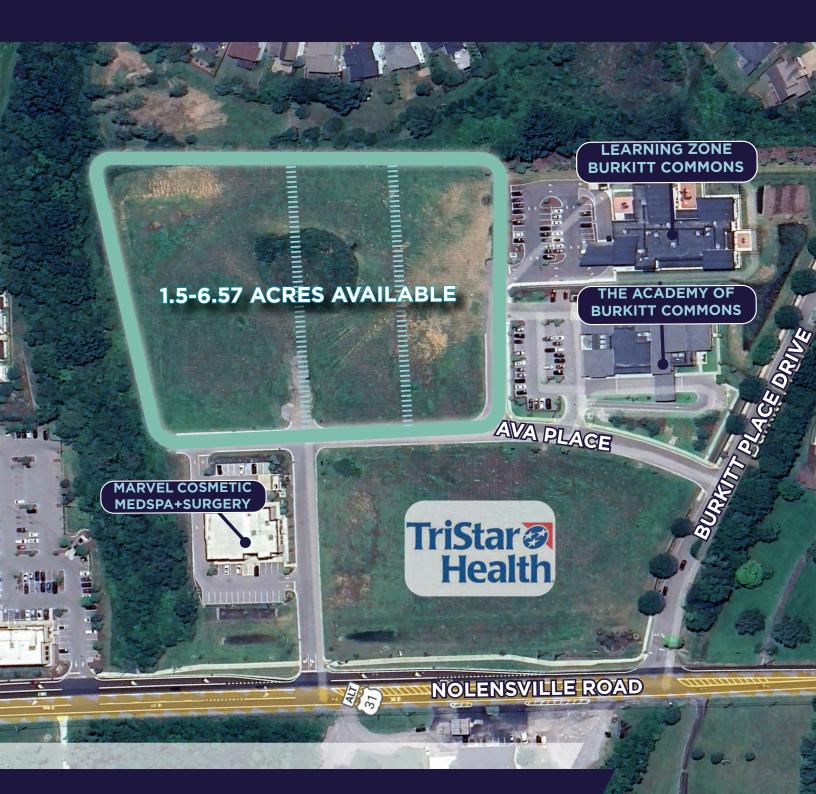

#### **3000 AVA PLACE, NOLENSVILLE, TENNESSEE 37135**

- 1.5-6.57 Acres of vacant commercial land for sale
- Land is zoned CD-4C, Neighborhood Corridor and SP
- Located in Nolensville, one of the fastest growing suburbs in the country
- Surrounded by many popular restaurants and retailers
- Less than 30 minute drive to the CBD and the Nashville International Airport