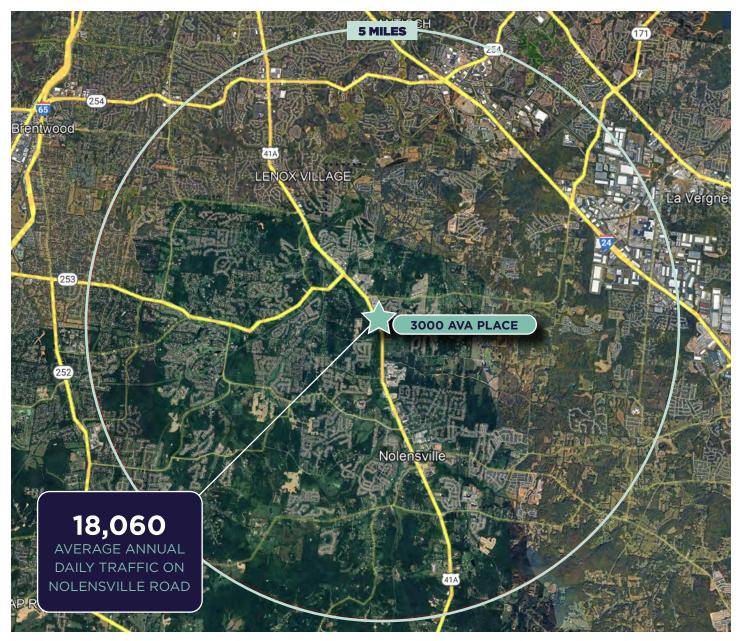

LAND FOR SALE | 1.5-6.57 ACRES





# Property Highlights

#### **3000 AVA PLACE, NOLENSVILLE, TENNESSEE 37135**

- 1.5-6.57 Acres of vacant commercial land for sale
- Land is zoned CD-4C, Neighborhood Corridor and SP
- Located in Nolensville, one of the fastest growing suburbs in the country
- Surrounded by many popular restaurants and retailers
- Less than 30 minute drive to the CBD and the Nashville International Airport





NTRANCE

## Demographics



#### **5 MILE RADIUS DEMOGRAPHICS IN 2024**



### Location Map



### CONTACT

BLAKE NEWTON Managing Director +1 615 301 2915 blake.newton@cushwake.com JIM SMITH Executive Managing Director +1 615 301 2830 jim.smith@cushwake.com CUSHMAN & WAKEFIELD

**Office Address:** 1033 Demonbreun Street, Suite 600 Nashville, TN 37203 | USA

©2025 Cushman & Wakefield. All rights reserved. The information contained in this communication is strictly confidential. This information has been obtained from sources believed to be reliable but has not been verified. NO WARRANTY OR REPRESENTATION, EXPRESS OR IMPLIED, IS MADE AS TO THE CONDITION OF THE PROPERTY (OR PROPERTIES) REFERENCED HEREIN OR AS TO THE ACCURACY OR COMPLETENESS OF THE INFORMATION CONTAINED HEREIN, AND SAME IS SUBMITTED SUBJECT TO ERRORS,