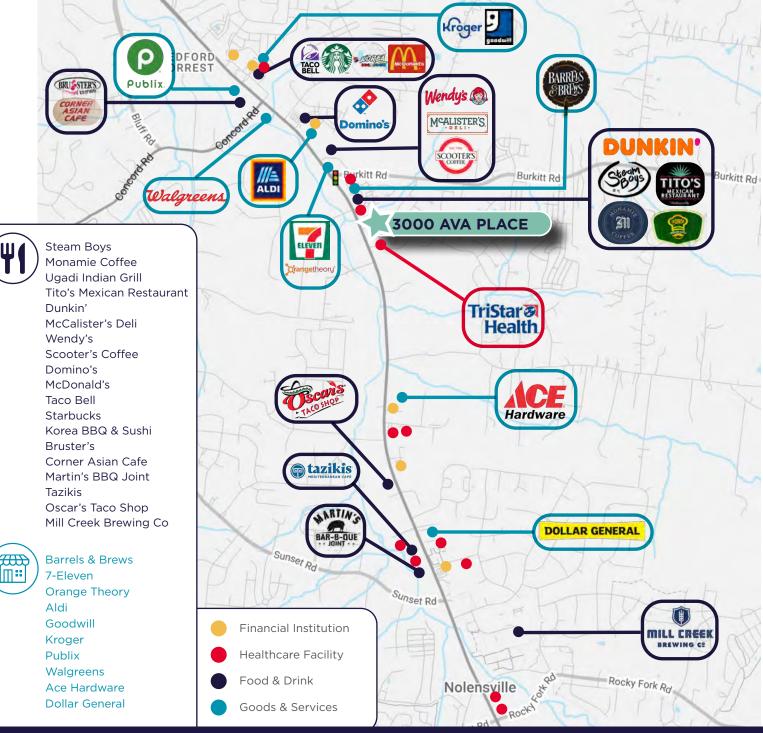

LAND FOR SALE | 1.5-6.57 ACRES





# Property Highlights

#### **3000 AVA PLACE, NOLENSVILLE, TENNESSEE 37135**

- 1.5-6.57 Acres of vacant commercial land for sale
- Land is zoned CD-4C, Neighborhood Corridor and SP
- Located in Nolensville, one of the fastest growing suburbs in the country
- Surrounded by many popular restaurants and retailers
- Less than 30 minute drive to the CBD and the Nashville International Airport





NTRANCE

## Demographics



#### **5 MILE RADIUS DEMOGRAPHICS IN 2024**



### Location Map



### CONTACT

BLAKE NEWTON Managing Director +1 615 301 2915 blake.newton@cushwake.com JIM SMITH Executive Managing Director +1 615 301 2830 jim.smith@cushwake.com CUSHMAN & WAKEFIELD

**Office Address:** 1033 Demonbreun Street, Suite 600 Nashville, TN 37203 | USA

©2025 Cushman & Wakefield. All rights reserved. The information contained in this communication is strictly confidential. This information has been obtained from sources believed to be reliable but has not been verified. NO WARRANTY OR REPRESENTATION, EXPRESS OR IMPLIED, IS MADE AS TO THE CONDITION OF THE PROPERTY (OR PROPERTIES) REFERENCED HEREIN OR AS TO THE ACCURACY OR COMPLETENESS OF THE INFORMATION CONTAINED HEREIN, AND SAME IS SUBMITTED SUBJECT TO ERRORS, OMISSIONS, CHANGE OF PRICE, RENTAL OR OTHER CONDITIONS, WITHDRAWAL