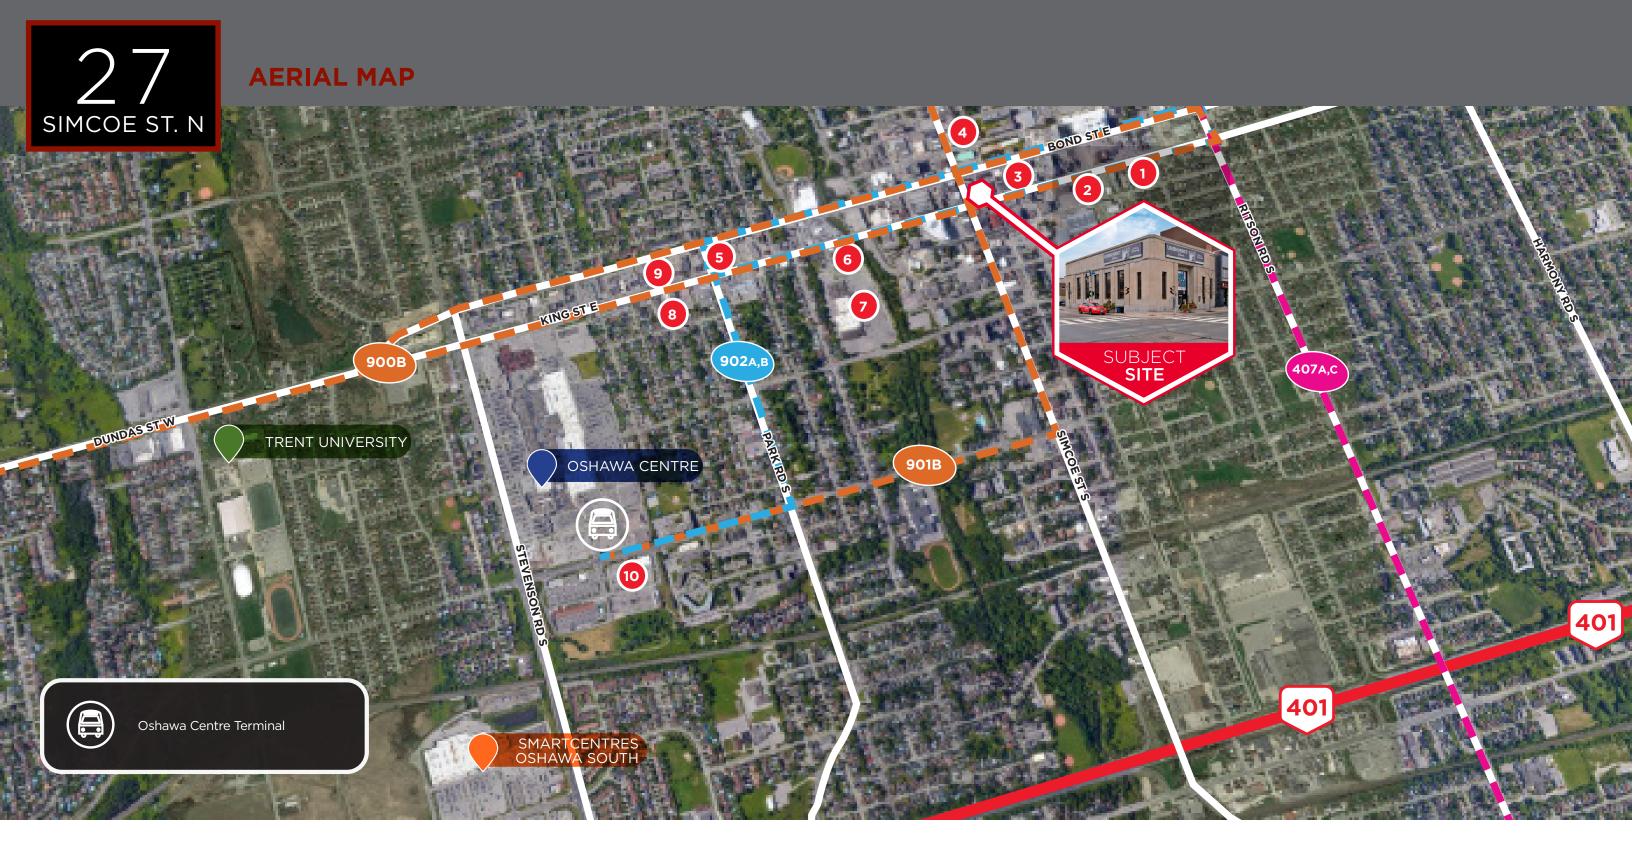

#### **AMENITIES**

- 1. Tim Hortons
- 2. Pizza Pizza
- 3. Kenzo Ramen
- 4. Holiday Inn Express
- 5. Shoppers Drug Mart

- 6. The Beer Store
- 7. Midtown Mall
- 8. Red Lobster
- 9. Tim Hortons
- 10. Canadian Tire

#### AREA DEMOGRAPHICS

**Daytime Population** 93,471

**Total Households** 31,998

Median Age 43.3

**Average Household Income** \$84,987.73