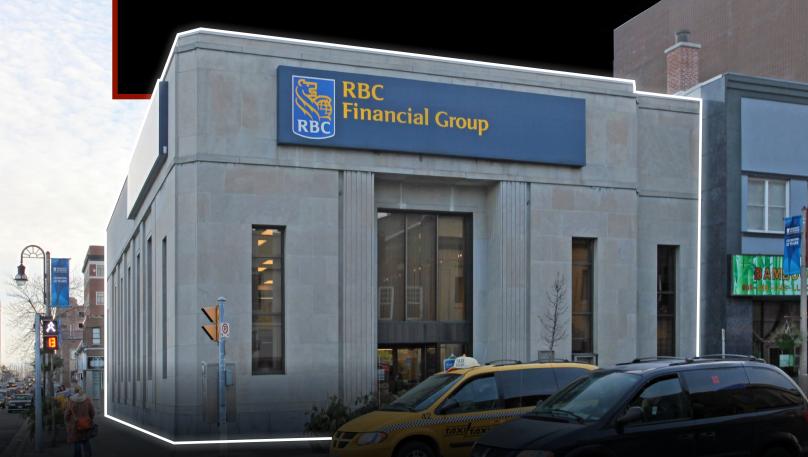

# 27

## SIMCOE STREET NORTH, OSHAWA

FOR SALE OR LEASE

CORNER BANK BUILDING WITH OFFERED 100% VACANT

12,386 SF WITH 18 PARKING STALLS ON 11,820 SF OF LAND

#### PROPERTY DETAILS

27 Simcoe Street North is a prestigious building with image and presence. Ideal for an office or retail user looking to make a statement in Downtown Oshawa. Currently operated as Bagel World and URBN MRKT OSHAWA, this building has been completely renovated from top to bottom with close to \$1 Million in improvements, including the construction of a mezzanine level. The property is available for lease or sale.