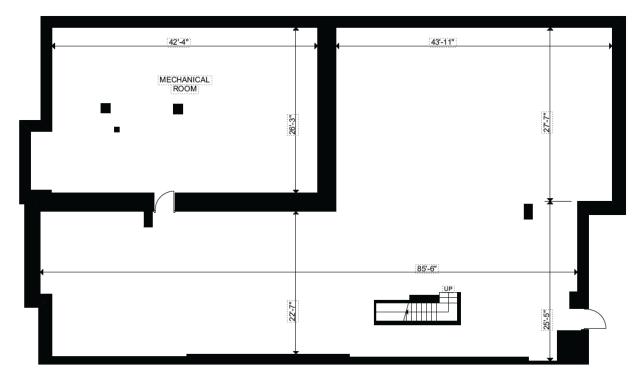

#### **FLOOR PLANS**

#### **BASEMENT FLOOR**

5,097 SF

**MEZZANINE** 1,330 SF

4'-10" 1.47 m