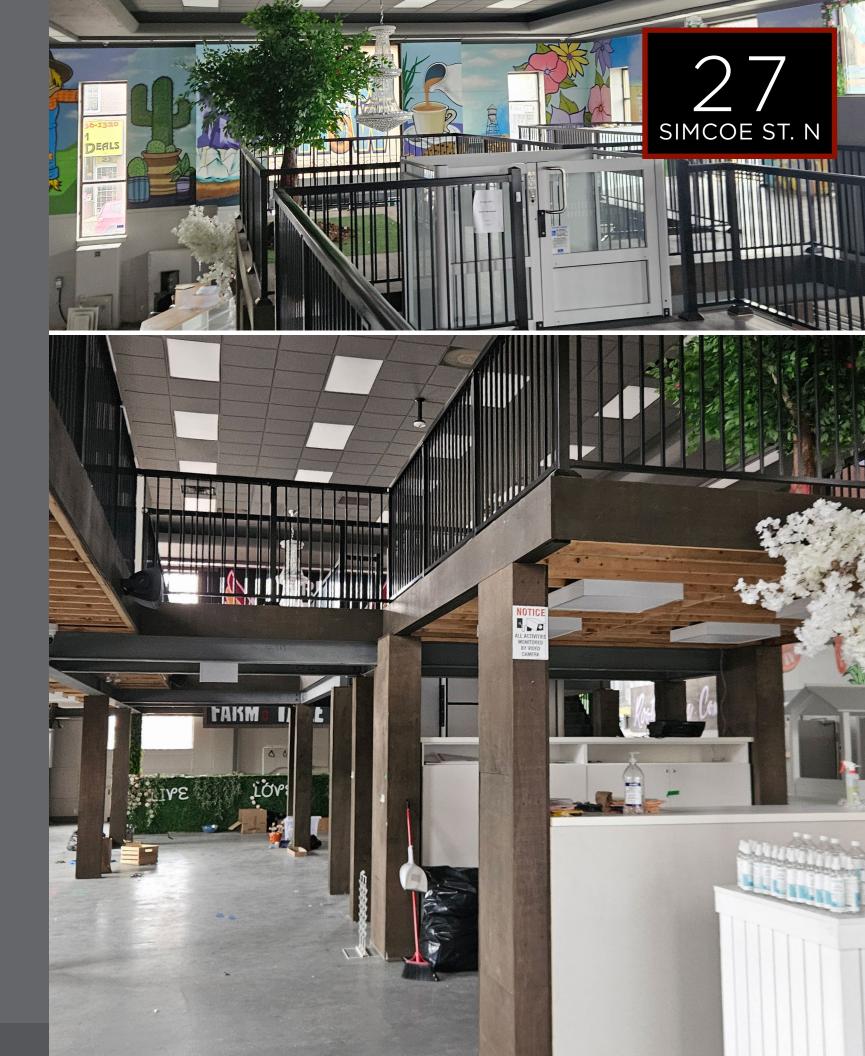

#### PROPERTY DETAILS

27 Simcoe Street North is a prestigious building with image and presence. Ideal for an office or retail user looking to make a statement in Downtown Oshawa. Currently operated as Bagel World and URBN MRKT OSHAWA, this building has been completely renovated from top to bottom with close to \$1 Million in improvements, including the construction of a mezzanine level. The property is available for lease or sale.

COMMENTS

- Corner bank building offered fully vacant
- Rear laneway access
- Recently renovated interior, with over \$1,000,000 invested into building systems and aesthetics
- Soaring 30+ FT ceiling height with new mezzanine configuration

## **PHOTOS**