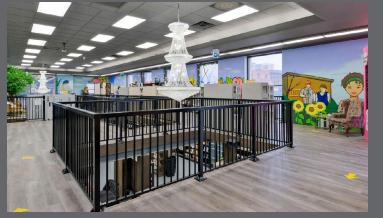

offered fully vacant
- Rear laneway access
- Recently renovated interior, with over \$1,000,000 invested into building systems and aesthetics
- Soaring 30+ FT ceiling height with new mezzanine configuration





#### **FLOOR PLANS**

#### **GROUND FLOOR**

4,936 SF



### **SECOND FLOOR**

1,023 SF

#### **BASEMENT FLOOR**

5,097 SF





**MEZZANINE** 1,330 SF

4'-10" 1.47 m



#### **AMENITIES**

- 1. Tim Hortons
- 2. Pizza Pizza
- 3. Kenzo Ramen
- 4. Holiday Inn Express
- 5. Shoppers Drug Mart

- 6. The Beer Store
- 7. Midtown Mall
- 8. Red Lobster
- 9. Tim Hortons
- 10. Canadian Tire

#### AREA DEMOGRAPHICS



**Daytime Population** 93,471



**Total Households** 31,998





Median Age 43.3



**Average Household Income** \$84,987.73

# 27 SIMCOE ST. N

## **PHOTOS**

























#### **MICHAEL BETEL\***

Vice President D: +1 416 359 2706 M: +1 416 845 5665 mike.betel@ca.cushwake.com

#### **SIMON LEFAVE\***

Associate
National Capital Markets Group
M: +1 647 284 8802
simon.lefave@cushwake.com

161 Bay Street, Suite 1500 Toronto, ON M5J 2S1 | CANADA +1 416 862 0611

\*Sales Representative

**CUSHMANWAKEFIELD.CA** 



©2025 Cushman & Wakefield. All rights reserved. The information contained in this communication is strictly confidential. This information has been obtained from sources believed to be reliable but has not been verified. NO WARRANTY OR REPRESENTATION, EXPRESS OR IMPLIED, IS MADE AS TO THE CONDITION OF THE PROPERTY (OR PROPERTIES) REFERENCED HEREIN OR AS TO THE ACCURACY OR COMPLETENESS OF THE INFORMATION CONTAINED HEREIN, AND SAME IS SUBMITTED SUB