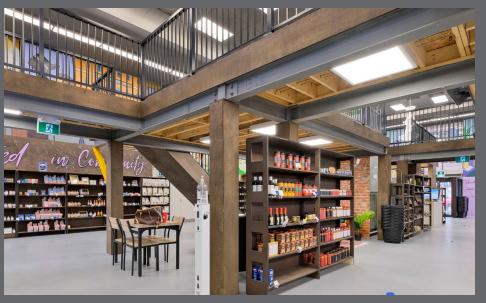

## **PHOTOS**

#### PROPERTY DETAILS

27 Simcoe Street North is a prestigious building with image and presence. Ideal for an office or retail user looking to make a statement in Downtown Oshawa. Currently operated as Bagel World and URBN MRKT OSHAWA, this building has been completely renovated from top to bottom with close to \$1 Million in improvements, including the construction of a mezzanine level. The property is available for lease or sale.

COMMENTS

- Corner bank building offered fully vacant
- Rear laneway access
- Recently renovated interior, with over \$1,000,000 invested into building systems and aesthetics
- Soaring 30+ FT ceiling height with new mezzanine configuration