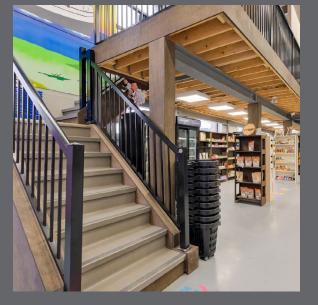

## **PHOTOS**

#### PROPERTY DETAILS

27 Simcoe Street North is a prestigious building with image and presence. Ideal for an office or retail user looking to make a statement in Downtown Oshawa. Currently operated as Bagel World and URBN MRKT OSHAWA, this building has been completely renovated from top to bottom with close to \$1 Million in improvements, including the construction of a mezzanine level. The property is available for lease or sale.

COMMENTS

- Corner bank building offered fully vacant
- Rear laneway access
- Recently renovated interior, with over \$1,000,000 invested into building systems and aesthetics
- Soaring 30+ FT ceiling height with new mezzanine configuration