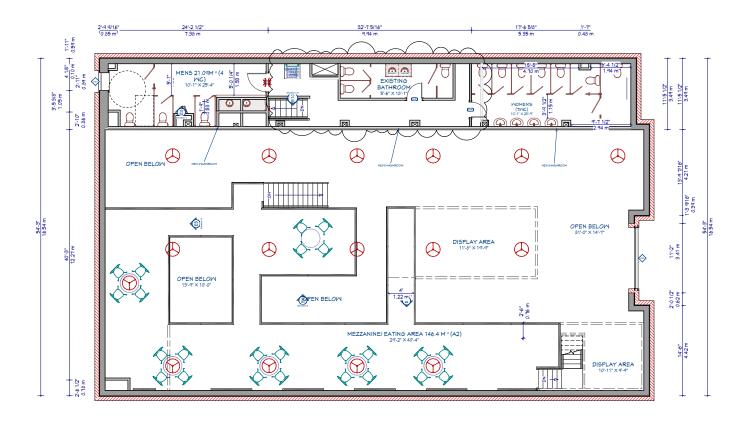

#### **FLOOR PLANS**

#### **GROUND FLOOR**

4,936 SF

### **SECOND FLOOR**

1,023 SF