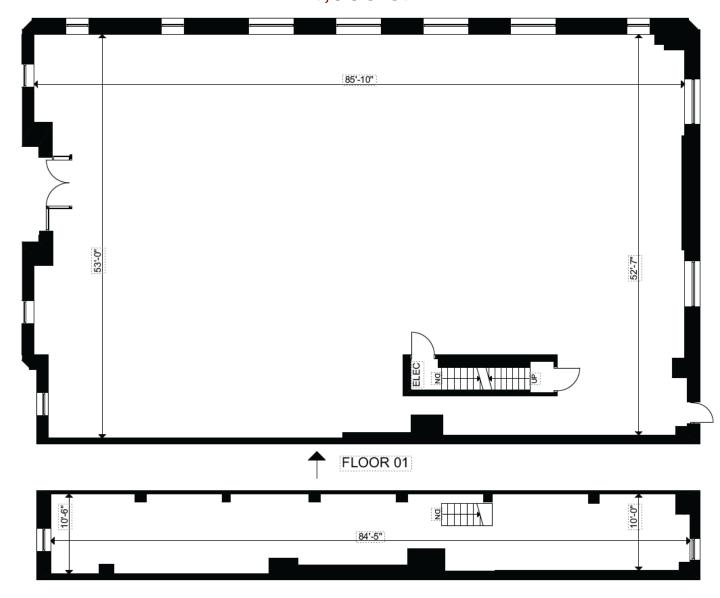

#### **FLOOR PLANS**

#### **GROUND FLOOR**

4,936 SF

ADDRESS: 27 Simcoe Street North

**BUILDING BREAKDOWN:** 4,936 SF Ground Floor

1,330 SF Mezzanine 1,023 SF Second Floor 5,097 SF Basement 12,386 SF Total Building

**LAND SIZE:** 0.27 Acre

PARKING: 18 Stalls