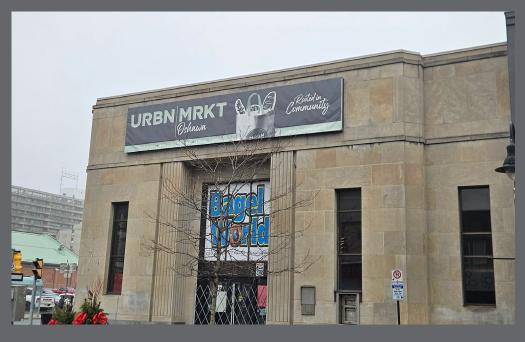

## SIMCOE STREET NORTH, OSHAWA

FOR SALE OR LEASE

CORNER BANK BUILDING WITH OFFERED 100% VACANT

12,386 SF WITH 18 PARKING STALLS ON 11,820 SF OF LAND

#### PROPERTY DETAILS

27 Simcoe Street North is a prestigious building with image and presence. Ideal for an office or retail user looking to make a statement in Downtown Oshawa. Currently operated as Bagel World and URBN MRKT OSHAWA, this building has been completely renovated from top to bottom with close to \$1 Million in improvements, including the construction of a mezzanine level. The property is available for lease or sale.

COMMENTS

- Corner bank building offered fully vacant
- Rear laneway access
- Recently renovated interior, with over \$1,000,000 invested into building systems and aesthetics
- Soaring 30+ FT ceiling height with new mezzanine configuration