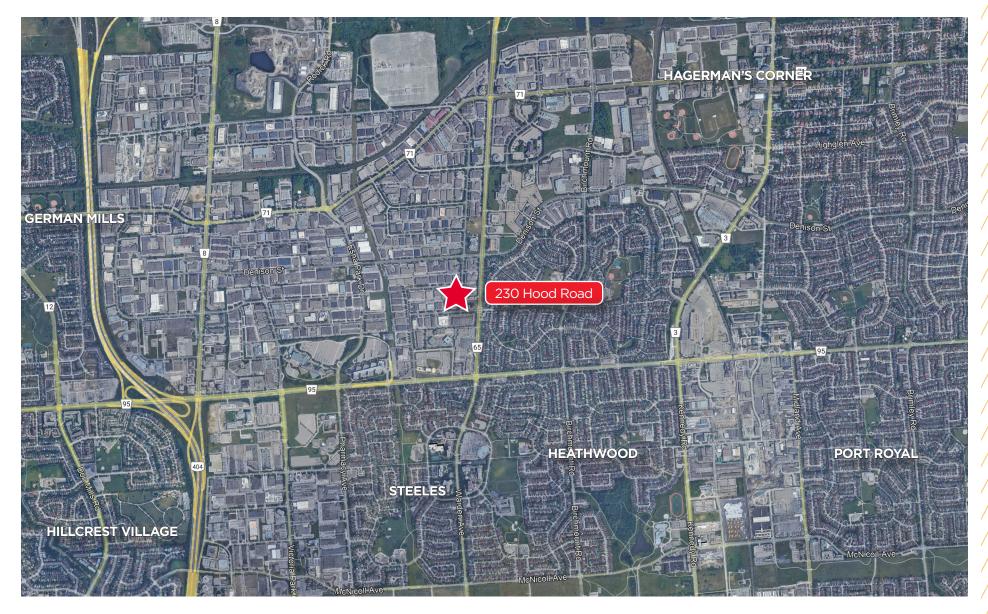

### INDUSTRIAL UNIT FOR LEASE **3,109 SF**



#### 230 HOOD ROAD MARKHAM, ON



# PROPERTY HIGHLIGHTS

| Building Size: | 3,109 SF + Mezzanine (1,260 SF)<br>25% Office and Showroom |
|----------------|------------------------------------------------------------|
| Net Rent:      | \$19.95 PSF                                                |
| Current TMI:   | \$5.39 PSF                                                 |
| Occupancy:     | July 1 <sup>st</sup> , 2025                                |
| Clear Height:  | 18'                                                        |
| Shipping:      | 1 truck level door                                         |









#### FIRST FLOORPLAN









## CONTACT INFORMATION

#### **JORDAN MUSTARD**

Vice President Sales Representative +1 647 920 0544 jordan.mustard@cushwake.com



©2025 Cushman & Wakefield. All rights reserved. The information contained in this communication is strictly confidential. This information has been obtained from sources believed to be reliable but has not been verified. NO WARRANTY OR REPERSENTATION, EXPRESS OR IMPLIED, IS MADE AS TO THE CONDITION OF THE PROPERTY (OR PROPERTIES) REFERENCED HEREIN OR AS TO THE ACCURACY OR COMPLETENESS OF THE INFORMATION CONTAINED HEREIN, AND SAME IS SUBMITTED SUBJECT TO ERRORS, OMISSIONS, CHANGE OF PRICE, RENTAL OR OTHER CONDITIONS, WITHDRAWAL WITHOUT NOTICE, AND TO ANY SPECIAL LISTING CONDITIONS IMPOSED BY THE PROPERTY OWNER(S). ANY PROJECTIO