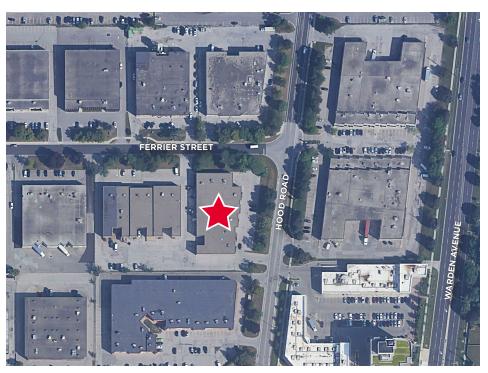

### INDUSTRIAL UNIT FOR LEASE **3,109 SF**



#### 230 HOOD ROAD MARKHAM, ON



# PROPERTY HIGHLIGHTS

| Building Size: | 3,109 SF + Mezzanine (1,260 SF)<br>25% Office and Showroom |
|----------------|------------------------------------------------------------|
| Net Rent:      | \$19.95 PSF                                                |
| Current TMI:   | \$5.39 PSF                                                 |
| Occupancy:     | July 1 <sup>st</sup> , 2025                                |
| Clear Height:  | 18'                                                        |
| Shipping:      | 1 truck level door                                         |









#### FIRST FLOORPLAN









## CONTACT INFORMATION

#### **JORDAN MUSTARD**

Vice President Sales Representative +1 647 920 0544 jordan.mustard@cushwake.com



©2025 Cushman & Wakefield. All rights reserved. The information contained in this communication is strictly confidential. This information has been obtained from sources believed to be reliable but has not been verified. NO WARRANTY OR REPERSENTATION, EXPRESS OR IMPLIED, IS MADE AS TO THE CONDITION OF THE PROPERTY (OR PROPERTIES) REFERENCED HEREIN OR AS TO THE ACCURACY OR COMPLETENESS OF THE INFORMATION CONTAINED HEREIN, AND SAME IS SUBMITTED SUBJECT TO ERRORS, OMISSIONS, CHANGE OF PRICE, RENTAL OR OTHER CONDITIONS, WITHDRAWAL WITHOUT NOTICE, AND TO ANY SPECIAL LISTING CONDITIONS IMPOSED BY THE PROPERTY OWNER(S). ANY PROJE