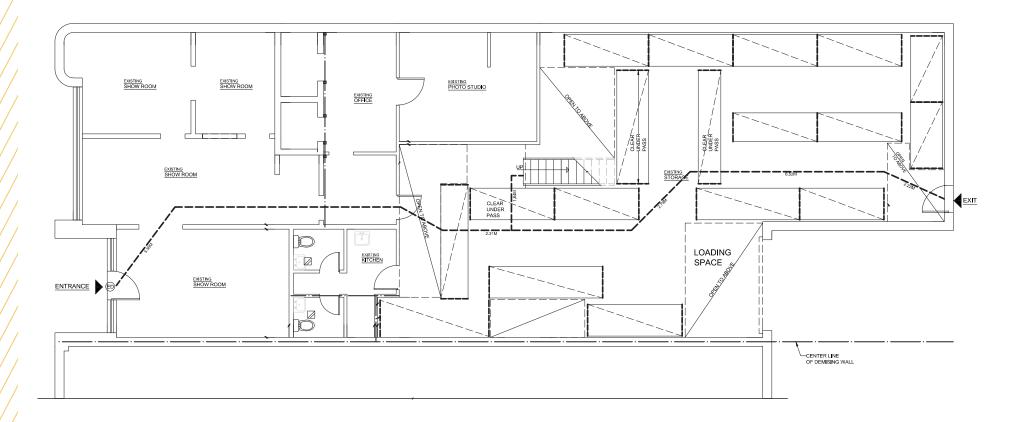

#### FIRST FLOORPLAN

# PROPERTY HIGHLIGHTS

| Building Size: | 3,109 SF + Mezzanine (1,260 SF)<br>25% Office and Showroom |
|----------------|------------------------------------------------------------|
| Net Rent:      | \$19.95 PSF                                                |
| Current TMI:   | \$5.39 PSF                                                 |
| Occupancy:     | July 1 <sup>st</sup> , 2025                                |
| Clear Height:  | 18'                                                        |
| Shipping:      | 1 truck level door                                         |