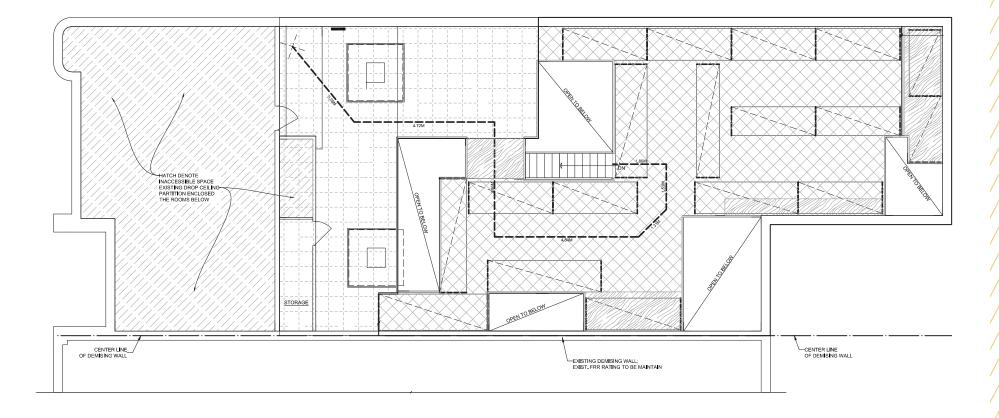

# PROPERTY HIGHLIGHTS

| Building Size: | 3,109 SF + Mezzanine (1,260 SF)<br>25% Office and Showroom |
|----------------|------------------------------------------------------------|
| Net Rent:      | \$19.95 PSF                                                |
| Current TMI:   | \$5.39 PSF                                                 |
| Occupancy:     | July 1 <sup>st</sup> , 2025                                |
| Clear Height:  | 18'                                                        |
| Shipping:      | 1 truck level door                                         |