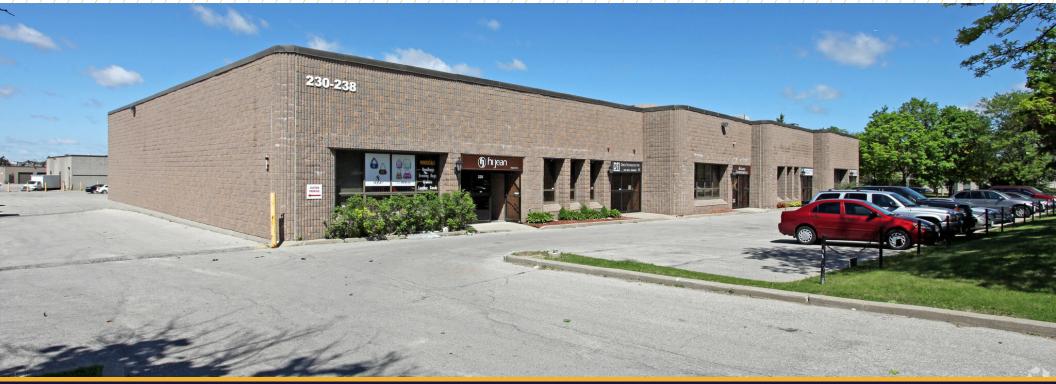

### INDUSTRIAL UNIT FOR LEASE **3,109 SF**

#### 230 HOOD ROAD MARKHAM, ON

# PROPERTY HIGHLIGHTS

| Building Size: | 3,109 SF + Mezzanine (1,260 SF)<br>25% Office and Showroom |
|----------------|------------------------------------------------------------|
| Net Rent:      | \$19.95 PSF                                                |
| Current TMI:   | \$5.39 PSF                                                 |
| Occupancy:     | July 1 <sup>st</sup> , 2025                                |
| Clear Height:  | 18'                                                        |
| Shipping:      | 1 truck level door                                         |