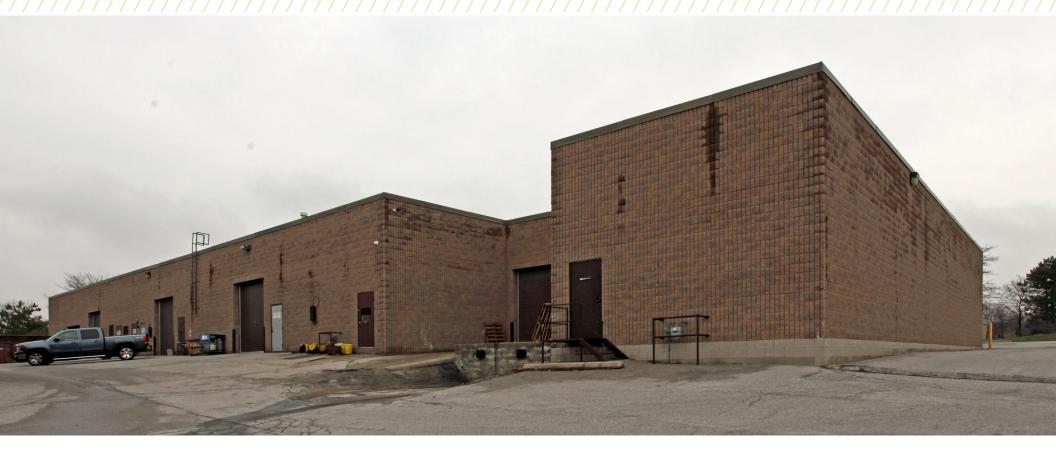

### INDUSTRIAL UNIT FOR LEASE **3,109 SF**



#### 230 HOOD ROAD MARKHAM, ON



# PROPERTY HIGHLIGHTS

| Building Size: | 3,109 SF + Mezzanine (1,260 SF)<br>25% Office and Showroom |
|----------------|------------------------------------------------------------|
| Net Rent:      | \$19.95 PSF                                                |
| Current TMI:   | \$5.39 PSF                                                 |
| Occupancy:     | July 1 <sup>st</sup> , 2025                                |
| Clear Height:  | 18'                                                        |
| Shipping:      | 1 truck level door                                         |









#### FIRST FLOORPLAN









## CONTACT INFORMATION

#### **JORDAN MUSTARD**

Vice President Sales Representative +1 647 920 0544 jordan.mustard@cushwake.com



©2025 Cushman & Wakefield. All rights reserved. The information contained in this communication is strictly confidential. This information has been obtained from sources believed to be reliable but has not been verified. NO WARRANTY OR REPERSENTATION, EXPRESS OR IMPLIED, IS MADE AS TO THE CONDITION OF THE PROPERTY (OR PROPERTIES) REFERENCED HEREIN OR AS TO THE ACCURACY OR COMPLETENESS OF THE INFORMATION CONTAINED HEREIN, AND SAME IS SUBMITTED SUBJECT TO ERRORS, OMISSIONS, CHANGE OF PRICE, RENTAL OR OTHER CONDITIONS, WITHDRAWAL WITHOUT NOTICE, AND TO ANY SPECIAL LISTING CONDITIONS IMPOSED BY THE PROPERTY OWNER(S). ANY PROJECTIONS, OPINIONS OR ESTIMATES ARE SU