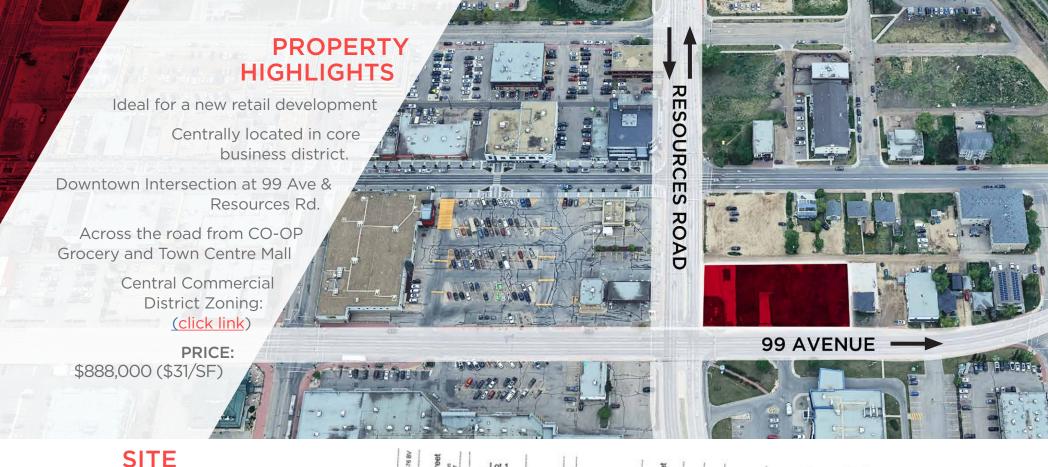

## PROPERTY DETAILS

MUNICIPAL ADDRESS 9722 THRU 9734 - 99 AVE GRANDE PRAIRIE, AB

LEGAL DESCRIPTION 2122667 BLOCK: 3 LOT: 23

NEIGHBORHOOD CENTRAL BUSINESS DISTRICT

LOT AREA **RECTANGULAR** 

28,585 SF (0.65 ACRES)

UTILITIES FULL SERVICE ON SITE

TRAFFIC COUNT 34,142