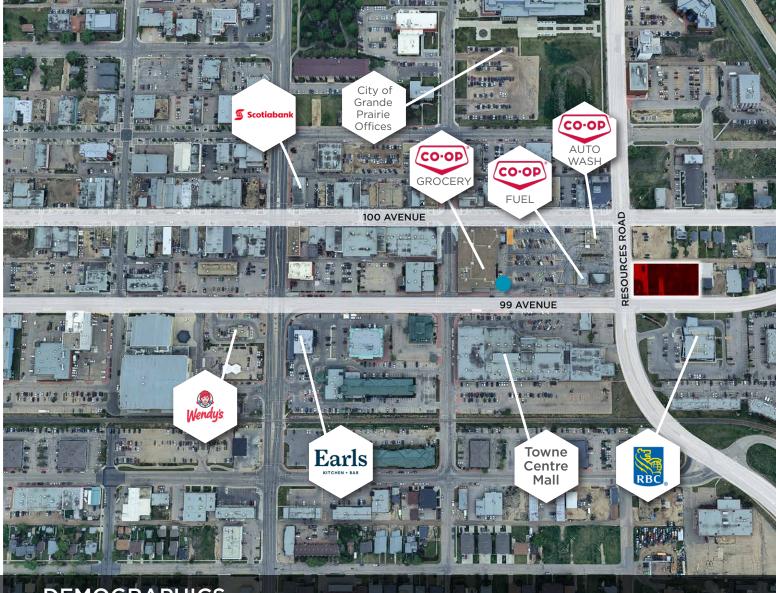

## PROPERTY DETAILS

MUNICIPAL ADDRESS 9722 THRU 9734 - 99 AVE GRANDE PRAIRIE, AB

LEGAL DESCRIPTION 2122667 BLOCK: 3 LOT: 23

NEIGHBORHOOD CENTRAL BUSINESS DISTRICT

LOT AREA **RECTANGULAR** 

28,585 SF (0.65 ACRES)