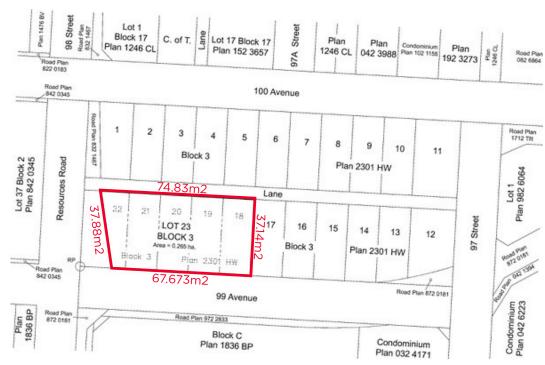

# SITE PLAN

TOTAL AREA: 2655m2 (28,585 SF)

## PROPERTY DETAILS

MUNICIPAL ADDRESS 9722 THRU 9734 - 99 AVE GRANDE PRAIRIE, AB

LEGAL DESCRIPTION 2122667 BLOCK: 3 LOT: 23

NEIGHBORHOOD CENTRAL BUSINESS DISTRICT

LOT AREA **RECTANGULAR** 

28,585 SF (0.65 ACRES)