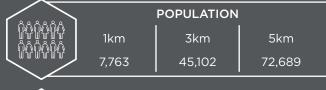

#### DEMOGRAPHICS

| HOUSEHOLDS |        |        |   |
|------------|--------|--------|---|
| 1km        | 3km    | 5km    |   |
| 3,345      | 17,167 | 26,267 |   |
|            |        |        | į |