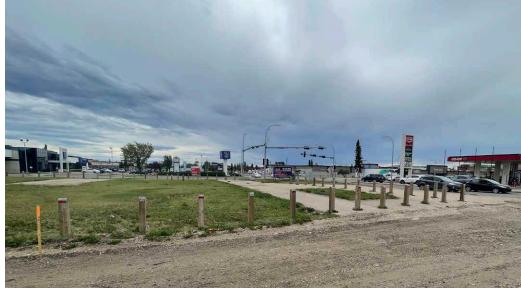

# SITE PLAN

TOTAL AREA: 2655m2 (28,585 SF)

## PROPERTY DETAILS

MUNICIPAL ADDRESS 9722 THRU 9734 - 99 AVE GRANDE PRAIRIE, AB

LEGAL DESCRIPTION 2122667 BLOCK: 3 LOT: 23

NEIGHBORHOOD CENTRAL BUSINESS DISTRICT

LOT AREA **RECTANGULAR** 

28,585 SF (0.65 ACRES)