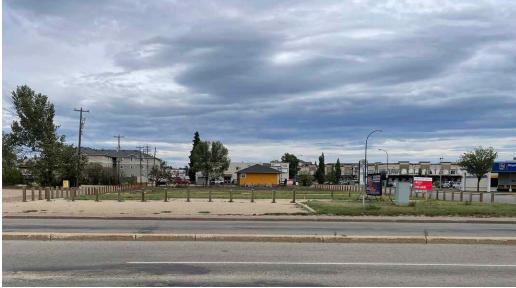

# SITE PLAN

TOTAL AREA: 2655m2 (28,585 SF)

## PROPERTY DETAILS

MUNICIPAL ADDRESS 9722 THRU 9734 - 99 AVE GRANDE PRAIRIE, AB

LEGAL DESCRIPTION 2122667 BLOCK: 3 LOT: 23

NEIGHBORHOOD CENTRAL BUSINESS DISTRICT

LOT AREA **RECTANGULAR** 

28,585 SF (0.65 ACRES)