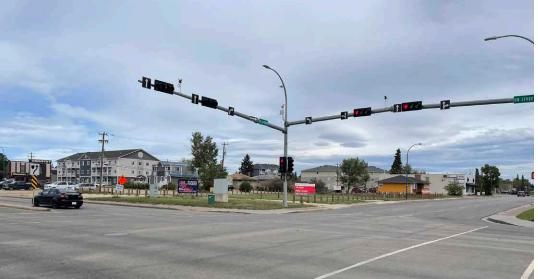

# SITE PLAN

TOTAL AREA: 2655m2 (28,585 SF)

## PROPERTY DETAILS

MUNICIPAL ADDRESS 9722 THRU 9734 - 99 AVE GRANDE PRAIRIE, AB

LEGAL DESCRIPTION 2122667 BLOCK: 3 LOT: 23

NEIGHBORHOOD CENTRAL BUSINESS DISTRICT

LOT AREA **RECTANGULAR** 

28,585 SF (0.65 ACRES)

UTILITIES FULL SERVICE ON SITE

TRAFFIC COUNT 34,142