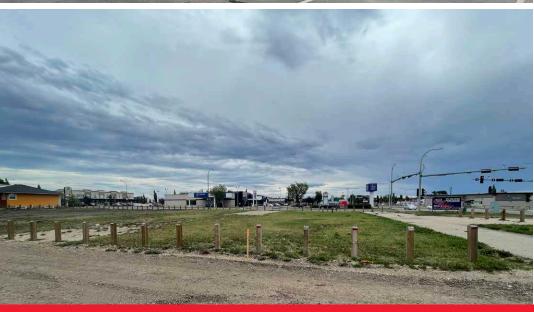

# SITE PLAN

TOTAL AREA: 2655m2 (28,585 SF)

## PROPERTY DETAILS

MUNICIPAL ADDRESS 9722 THRU 9734 - 99 AVE GRANDE PRAIRIE, AB

LEGAL DESCRIPTION 2122667 BLOCK: 3 LOT: 23

NEIGHBORHOOD CENTRAL BUSINESS DISTRICT

LOT AREA **RECTANGULAR** 

28,585 SF (0.65 ACRES)