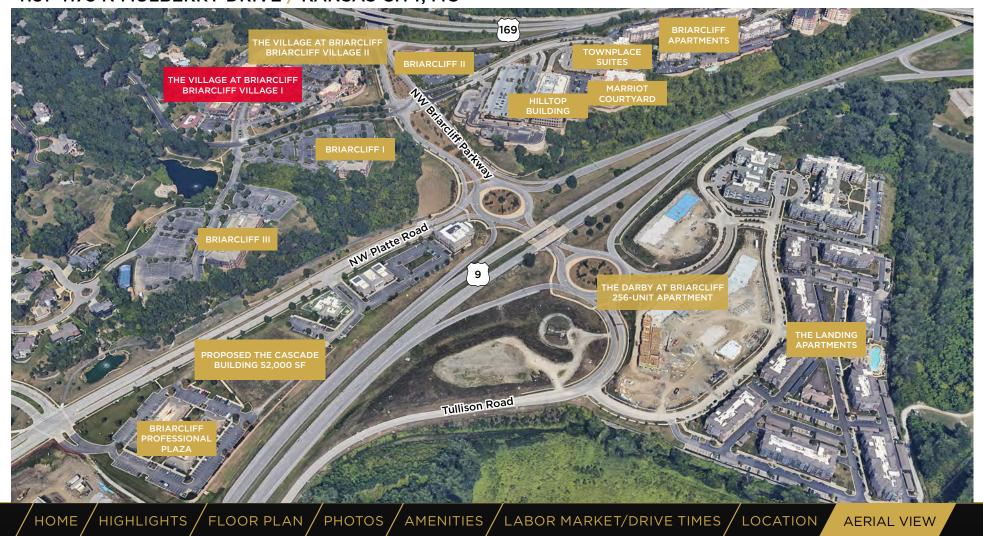

## THE VILLAGE AT BRIARCLIFF 4151-4175 N MULBERRY DRIVE / KANSAS CITY, MO

- Moving to Briarcliff is an investment which provides long lasting value to users and occupiers
- High quality retail amenities within The Village at Briarcliff (www.thevillageatbriarcliff.com)
- Two of Kansas City's highly rated regionally acclaimed destination restaurants; Trezo Mare and Piropos
- Easy access to all Metro highways and ideal location to serve the Kansas City Metro area
- Less than 22 minutes from all communities along the I-435 loop
- Total population within a 20-minute drivetime of Briarcliff is 489,000
- Less than ten minutes from the River Market, Downtown and the iconic Crossroads District
- On site nature trails provide hiking and biking amenities along the river
- From 2018 through 2023, there have been 4,397 new jobs created in the Crossroads, Downtown, and Northland areas
- Center of the labor market

Suzanne Dimmel, CCIM Director +1 816 412 0271 suzanne.dimmel@cushwake.com Andrew Greene Director +1 816 216 5654 andrew.greene@cushwake.com

- Briarcliff is situated between Parkville and North Kansas City.
- Parkville & North Kansas City Schools are among the top-rated Missouri schools in the Metro area.
- During 2023, Clay and Platte Counties were home to 19.7% of the population in the five-county metro area and accounted for 32.7% of single family-housing starts.
- Downtown North Kansas City is home to more than 25 locally owned restaurants and bars, along with the Iron District Food Lot.
  635
- Sports Bars and Class A restaurants such as Trezo Mare and Piropos are within a 5-minute drive.
- Moments from the new Riverside Amphitheater and Argosy Casino
- North Kansas City Hospital & St. Luke's North Hospital are both nearby.
- Close proximity to new KCI Airport terminal, GM Assembly Plant, Charles B. Wheeler Downtown Airport, and the Kansas City CBD.
- In 2023, more than 3,600 new jobs were created in Clay and Platte Counties.
- North Kansas City is home to 3 microbreweries and 1 distillery.
- Completion of the \$220 million new Buck O'Neil Bridge in late 2024 will significantly improve access to and from Briarcliff to all parts of the metro area south of the river.