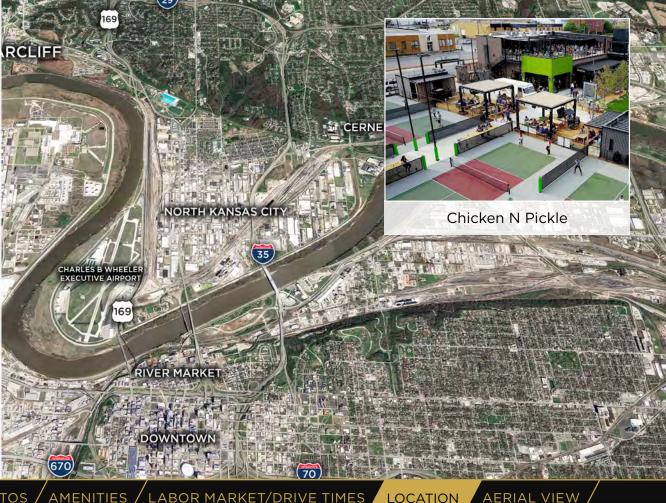

Suzanne Dimmel, CCIM Director +1 816 412 0271 suzanne.dimmel@cushwake.com Andrew Greene Director +1 816 216 5654 andrew.greene@cushwake.com

- Briarcliff is situated between Parkville and North Kansas City.
- Parkville & North Kansas City Schools are among the top-rated Missouri schools in the Metro area.
- During 2023, Clay and Platte Counties were home to 19.7% of the population in the five-county metro area and accounted for 32.7% of single family-housing starts.
- Downtown North Kansas City is home to more than 25 locally owned restaurants and bars, along with the Iron District Food Lot.
  635
- Sports Bars and Class A restaurants such as Trezo Mare and Piropos are within a 5-minute drive.
- Moments from the new Riverside Amphitheater and Argosy Casino
- North Kansas City Hospital & St. Luke's North Hospital are both nearby.
- Close proximity to new KCI Airport terminal, GM Assembly Plant, Charles B. Wheeler Downtown Airport, and the Kansas City CBD.
- In 2023, more than 3,600 new jobs were created in Clay and Platte Counties.
- North Kansas City is home to 3 microbreweries and 1 distillery.
- Completion of the \$220 million new Buck O'Neil Bridge in late 2024 will significantly improve access to and from Briarcliff to all parts of the metro area south of the river.