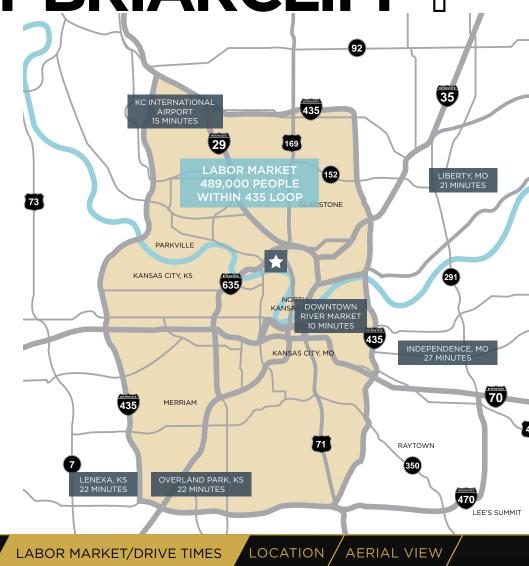

- Moving to Briarcliff is an investment which provides long lasting value to users and occupiers
- High quality retail amenities within The Village at Briarcliff (www.thevillageatbriarcliff.com)
- Two of Kansas City's highly rated regionally acclaimed destination restaurants; Trezo Mare and Piropos
- Easy access to all Metro highways and ideal location to serve the Kansas City Metro area
- Less than 22 minutes from all communities along the I-435 loop
- Total population within a 20-minute drivetime of Briarcliff is 489,000
- Less than ten minutes from the River Market, Downtown and the iconic Crossroads District
- On site nature trails provide hiking and biking amenities along the river
- From 2018 through 2023, there have been 4,397 new jobs created in the Crossroads, Downtown, and Northland areas
- Center of the labor market