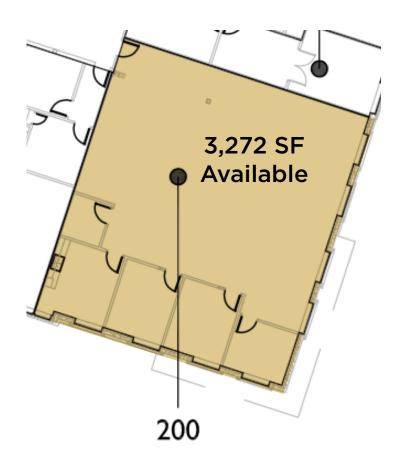

### **PROPERTY** HIGHLIGHTS

- Briarcliff is a premiere, Class "A" mixed-use office, retail and residential development, over 630,000 SF of commercial space and 1,450 residential units
- Close in location in the heart of the metro area, within 10 minutes of Downtown, River Market and Crossroads
- On site Briarcliff property management consistently receives 95% tenant satisfaction ratings, which ensures your employee comfort and security
- Due to this Central Metro location and amenities, Briarcliff Office Park historically maintains highest occupancy rates in the Kansas City area
- Available Suite:
  - » Suite 200 3,272 SF
- Base Rents of \$27.00 PSF Full Service

### UPPER LEVEL

HOME / HIGHLIGHTS

FLOOR PLAN PHOTOS / AMENITIES / LABOR MARKET/DRIVE TIMES / LOCATION

For more information, please contact:

Suzanne Dimmel, CCIM Director +1 816 412 0271 suzanne.dimmel@cushwake.com Andrew Greene Director +1 816 216 5654 andrew.greene@cushwake.com 4600 Madison Avenue, Suite 800 Kansas City, MO 64112 Main +1 816 221 2200 Fax +1 913 273 1398 cushmanwakefield.com