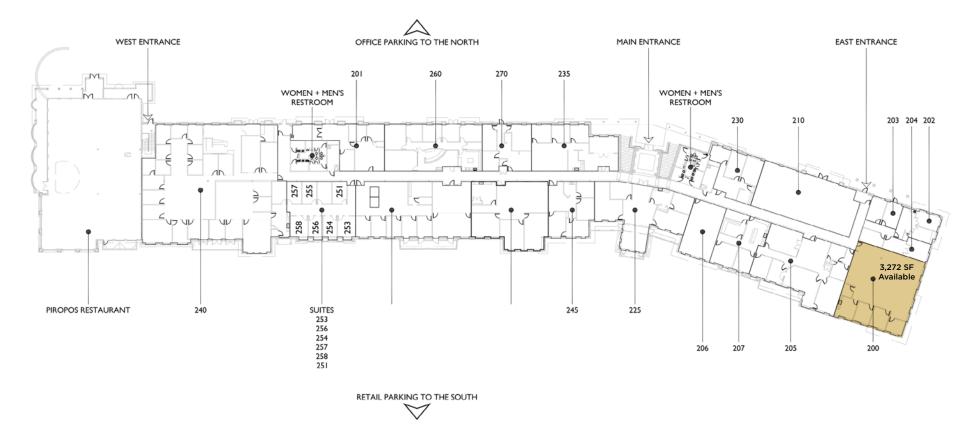

### UPPER LEVEL

HOME / HIGHLIGHTS

FLOOR PLAN PHOTOS / AMENITIES / LABOR MARKET/DRIVE TIMES / LOCATION

For more information, please contact:

Suzanne Dimmel, CCIM Director +1 816 412 0271 suzanne.dimmel@cushwake.com Andrew Greene Director +1 816 216 5654 andrew.greene@cushwake.com 4600 Madison Avenue, Suite 800 Kansas City, MO 64112 Main +1 816 221 2200 Fax +1 913 273 1398 cushmanwakefield.com

### **PROPERTY** HIGHLIGHTS

- Briarcliff is a premiere, Class "A" mixed-use office, retail and residential development, over 630,000 SF of commercial space and 1,450 residential units
- Close in location in the heart of the metro area, within 10 minutes of Downtown, River Market and Crossroads
- On site Briarcliff property management consistently receives 95% tenant satisfaction ratings, which ensures your employee comfort and security
- Due to this Central Metro location and amenities, Briarcliff Office Park historically maintains highest occupancy rates in the Kansas City area
- Available Suite:
  - » Suite 200 3,272 SF
- Base Rents of \$27.00 PSF Full Service