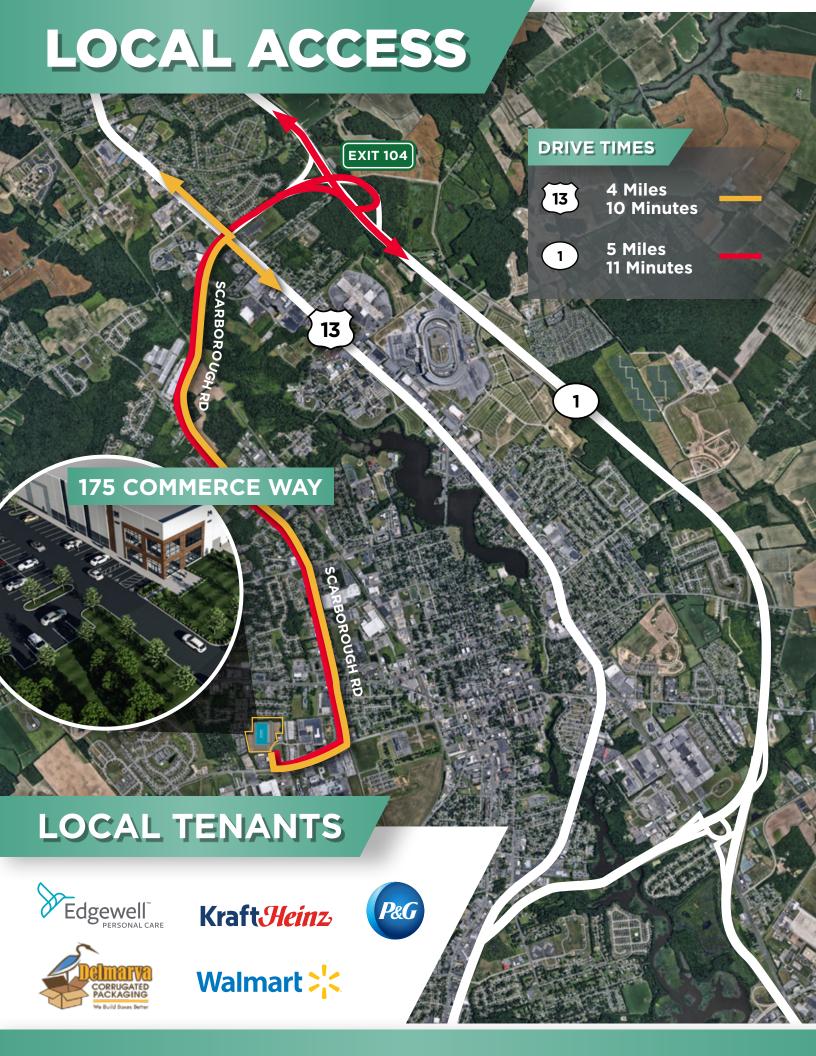

Alle

own 78

81

| ROUTE 13:         | 4 MILES   |
|-------------------|-----------|
| ROUTE 1:          | 5 MILES   |
| NEWARK, DE:       | 45 MILES  |
| PHILADELPHIA, PA: | 82 MILES  |
| BALTIMORE, MD:    | 90 MILES  |
| WASHINGTON, DC:   | 91 MILES  |
| NEW YORK, NY:     | 171 MILES |

### SITE ADVANTAGES

**PRIME LOCATION** off of Route 13 and Route 1 in Dover, Delaware.

**TAX ABATEMENTS AVAILABLE** for users that meet specific qualifications such as New Business Facility, New Economy Jobs, and Research and Development Tax Credits.

**PROXIMITY** to FedEx, UPS and intermodal terminals