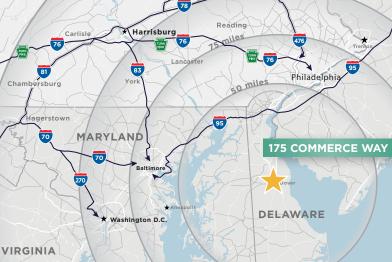

# LOCATION

NEW YORK

NEW

JERSEY

78

PENNSYLVANIA

150 miles

Scranton

Alle

own 78

81

| ROUTE 13:         | 4 MILES   |
|-------------------|-----------|
| ROUTE 1:          | 5 MILES   |
| NEWARK, DE:       | 45 MILES  |
| PHILADELPHIA, PA: | 82 MILES  |
| BALTIMORE, MD:    | 90 MILES  |
| WASHINGTON, DC:   | 91 MILES  |
| NEW YORK, NY:     | 171 MILES |

CONNECTICUT

RHODE