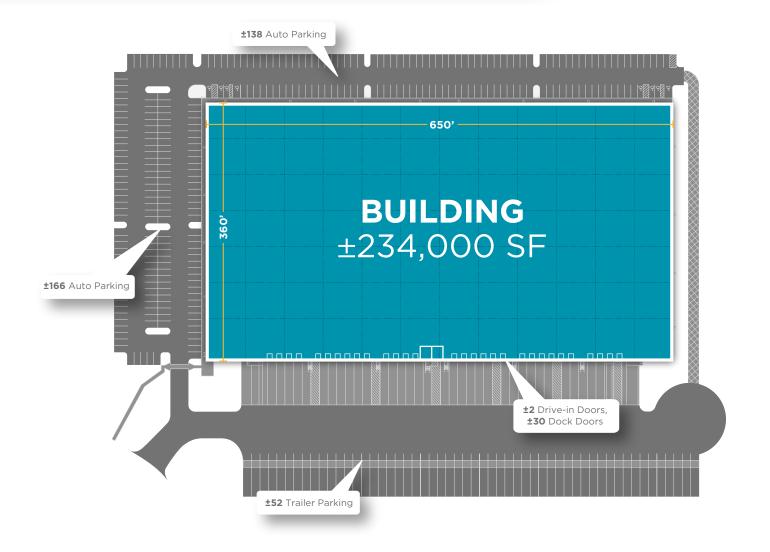

# **BUILDING SPECS**

**±234,000** SQUARE FEET

40' CLEAR HEIGHT ±304 AUTO SPACES

±52 TRAILER SPACES

| BUILDING SF    | ±234,000 SF                                                                                           |
|----------------|-------------------------------------------------------------------------------------------------------|
| DIMENSIONS     | 650' x 360'                                                                                           |
| ACRES          | ±22.97 Acres                                                                                          |
| COLUMN SPACING | 54' x 50' (54' x 60' Loading Bays)                                                                    |
| CLEAR HEIGHT   | 40'                                                                                                   |
| DOCK DOORS     | ±30 Dock Doors (9' x 10') equipped<br>w/ 35,000 lbs mechanical levelers,<br>bumpers, seals and lights |
|                |                                                                                                       |

| DRIVE-IN DOORS  | ±2 Drive-Ins (14' x 16')                         |
|-----------------|--------------------------------------------------|
| TRAILER PARKING | ±52 Spaces                                       |
| AUTO PARKING    | ±304 Spaces                                      |
| FLOOR           | 7" thick reinforced floor slab; 4,000 PSI        |
| ROOF            | 60 mil single-ply, fully<br>adhered TPO system   |
| FIRE PROTECTION | ESFR sprinkler system with<br>k-22.4 rated heads |