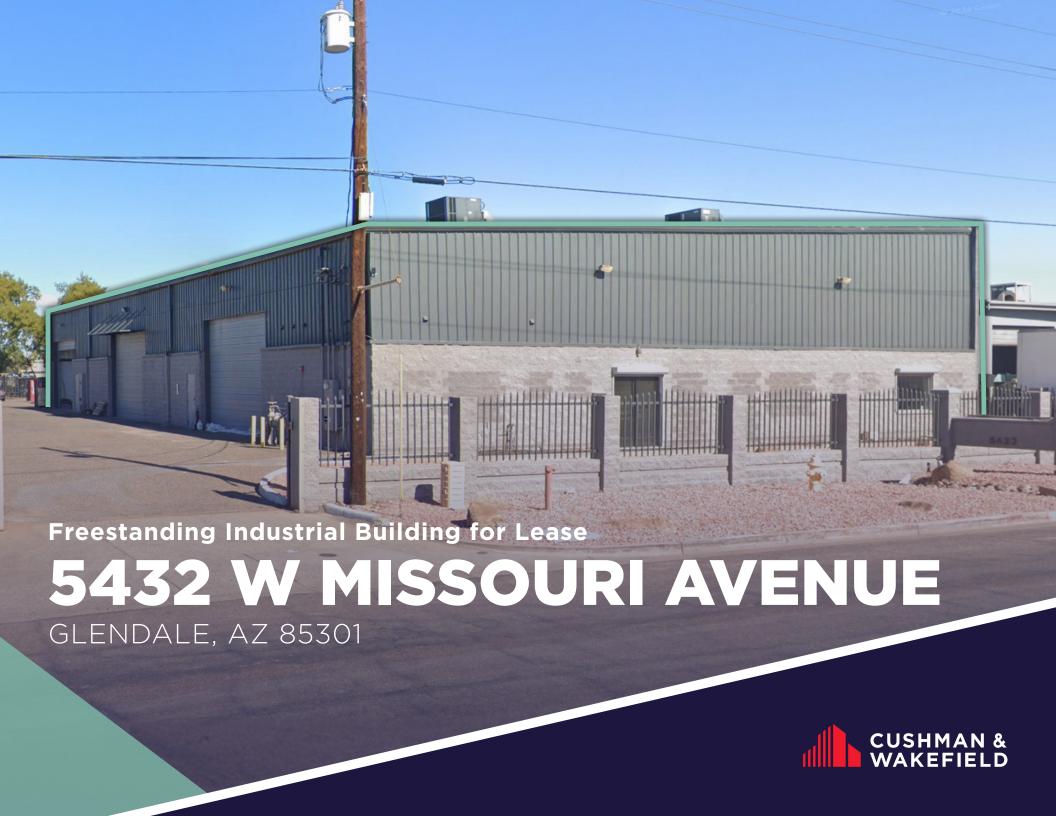

## **5432 W MISSOURI AVENUE** Glendale, AZ 85301

| <b>Building Size:</b> | 17,200 SF                     |
|-----------------------|-------------------------------|
| Office:               | 4,000 SF (Recently Renovated) |
| Zoning:               | I-2, City of Glendale         |
| Clear Height:         | 22 ft                         |

| Loading:     | (5) Grade Level                  |
|--------------|----------------------------------|
| Cooling:     | EVAP (Warehouse) / HVAC (Office) |
| Sprinklered: | Yes                              |
| Yard:        | Fenced & Secured                 |