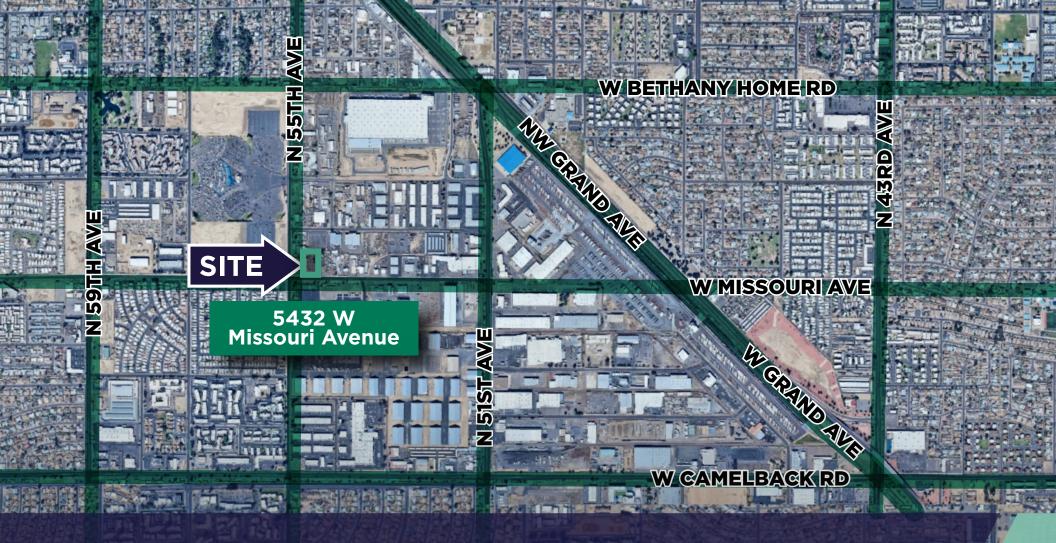

## **5432 W MISSOURI AVENUE** Glendale, AZ 85301

| <b>Building Size:</b> | 17,200 SF                     |
|-----------------------|-------------------------------|
| Office:               | 4,000 SF (Recently Renovated) |
| Zoning:               | I-2, City of Glendale         |
| Clear Height:         | 22 ft                         |