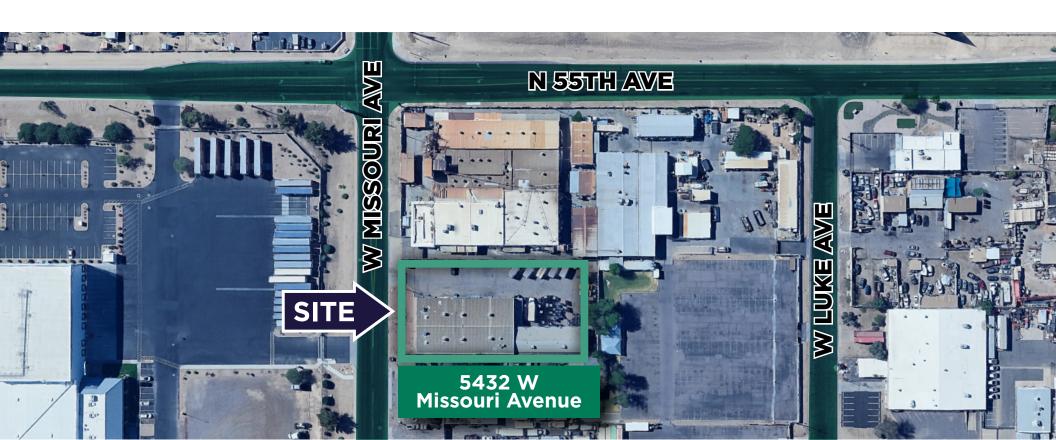

## **5432 W MISSOURI AVENUE** Glendale, AZ 85301

| <b>Building Size:</b> | 17,200 SF                     |
|-----------------------|-------------------------------|
| Office:               | 4,000 SF (Recently Renovated) |
| Zoning:               | I-2, City of Glendale         |
| Clear Height:         | 22 ft                         |