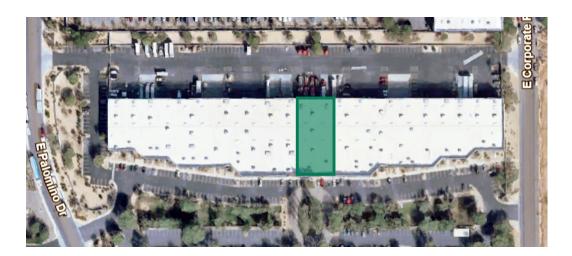

#### AVAILABLE FOR SUBLEASE WESTECH DISTRIBUTION CENTER 120 E CORPORATE PLACE, SUITE 10 *CHANDLER, AZ 85225*

a va

# Property Overview

- Available SF: 14,590
- Office: 2,777 SF
- Available: 7/1/2025
- 24' Clear Height
- 40' X 40' Column Spacing
- 10' X 10' Truckwell Doors
- 12' X 14' Grade Level Doors
- 386 Parking Spaces