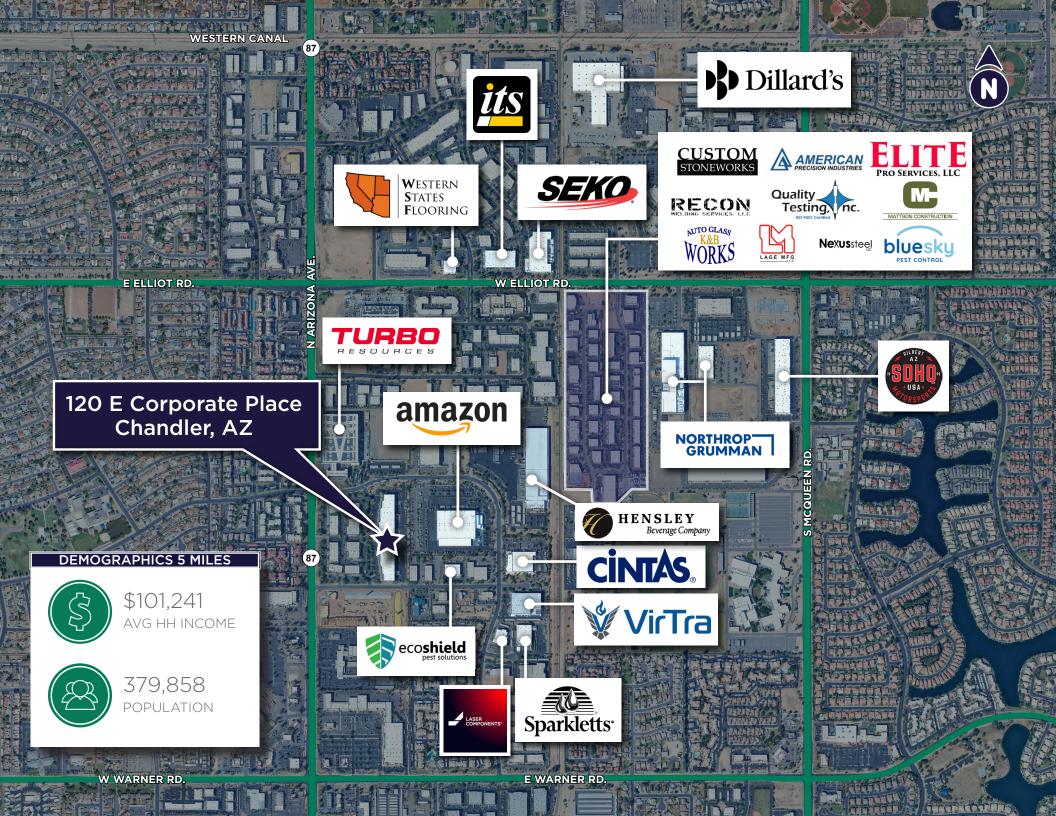

#### AVAILABLE FOR SUBLEASE WESTECH DISTRIBUTION CENTER 120 E CORPORATE PLACE, SUITE 10 *CHANDLER, AZ 85225*

a va