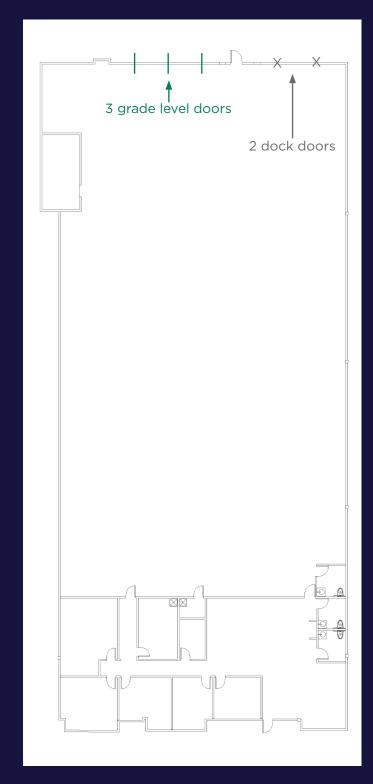

# Property Overview

- Available SF: 14,590
- Office: 2,777 SF
- Available: 7/1/2025
- 24' Clear Height
- 40' X 40' Column Spacing
- 10' X 10' Truckwell Doors
- 12' X 14' Grade Level Doors
- 386 Parking Spaces

- I-1 Light Industrial/PAD Zoning
- EVAP Cooled Warehouse
- Up to 1,400 Amps, 277/480V Available
- COX Business Internet Available
- K25 ESFR Sprinklers
- Distribution/Manufacturing Multi-Tenant Building