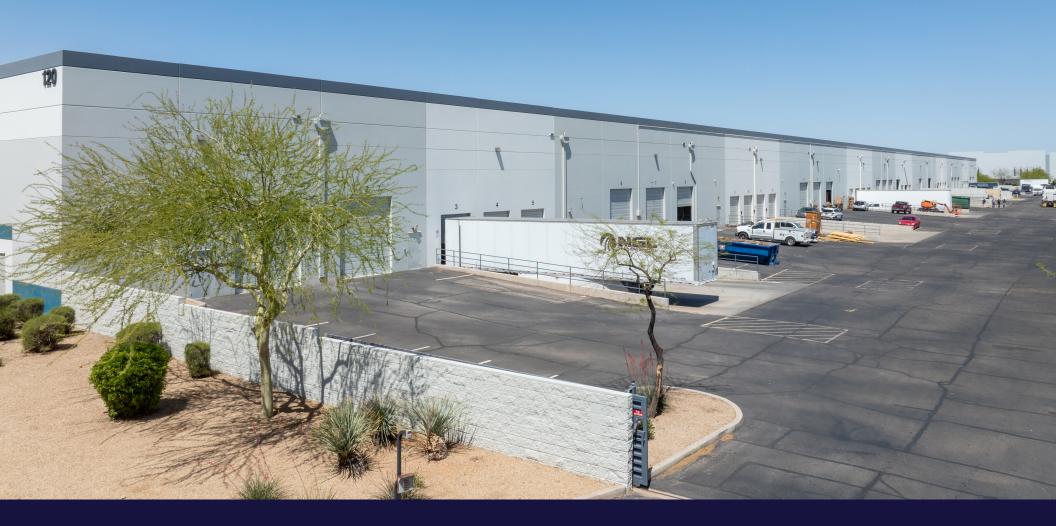

#### AVAILABLE FOR SUBLEASE WESTECH DISTRIBUTION CENTER 120 E CORPORATE PLACE, SUITE 10 *CHANDLER, AZ 85225*

a va

# Property Overview

- Available SF: 14,590
- Office: 2,777 SF
- Available: 7/1/2025
- 24' Clear Height
- 40' X 40' Column Spacing
- 10' X 10' Truckwell Doors
- 12' X 14' Grade Level Doors
- 386 Parking Spaces