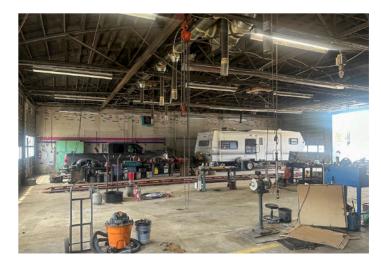

### **PROPERTY OVERVIEW**

WAREHOUSE: 12,239 SQ.FT.

OFFICE: 2,979 SQ.FT. (STACKED)

TOTAL: 15,218 SQ.FT.

LOT SIZE: 2.34 FENCED ACRES

- 2.34 acres of fenced, asphalt & gravel yard
- 14' Clear Height
- Zoned M-2
- 2 Service Pits

- 10 Ground Level Doors
  - (8) 14'x14' Ground Level Doors
  - (2) 12'x10' Ground Level Doors
- Built in 1947
- 480 Volt, 3-Phase Power
- Masonry & Metal Construction
- 0.91/1,000 SF (12 Stalls)