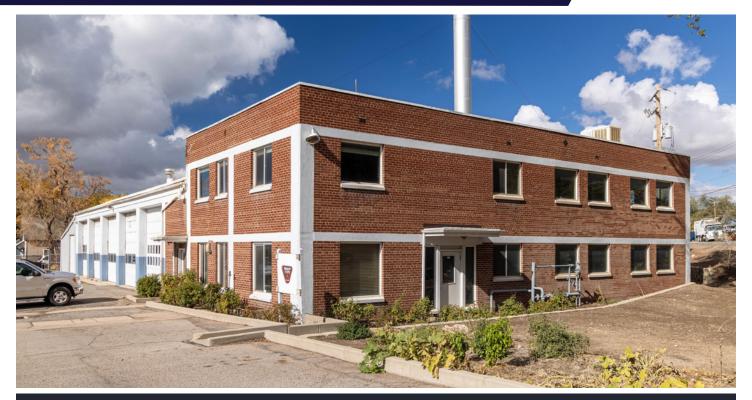

## **758 WEST 1500 NORTH**

Salt Lake City, UT

### **PROPERTY OVERVIEW**

WAREHOUSE: 12,239 SQ.FT.

OFFICE: 2,979 SQ.FT. (STACKED)

TOTAL: 15,218 SQ.FT.

LOT SIZE: 2.34 FENCED ACRES

- 2.34 acres of fenced, asphalt & gravel yard
- 14' Clear Height
- Zoned M-2
- 2 Service Pits