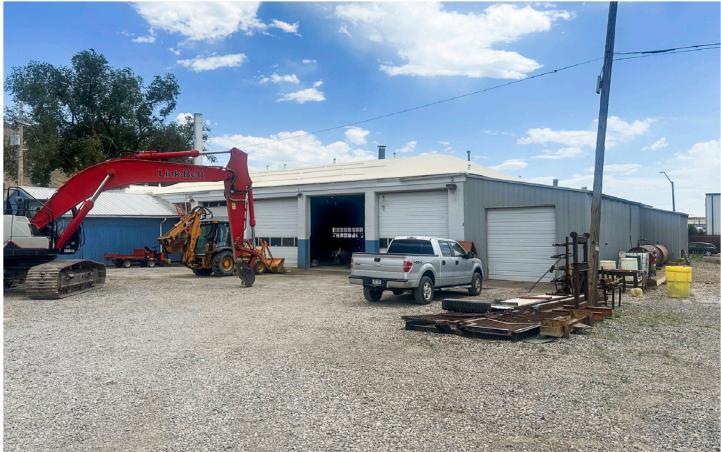

### **PROPERTY OVERVIEW**

WAREHOUSE: 12,239 SQ.FT.

OFFICE: 2,979 SQ.FT. (STACKED)

TOTAL: 15,218 SQ.FT.

LOT SIZE: 2.34 FENCED ACRES

- 2.34 acres of fenced, asphalt & gravel yard
- 14' Clear Height
- Zoned M-2
- 2 Service Pits

- 10 Ground Level Doors
  - (8) 14'x14' Ground Level Doors
  - (2) 12'x10' Ground Level Doors
- Built in 1947
- 480 Volt, 3-Phase Power
- Masonry & Metal Construction
- 0.91/1,000 SF (12 Stalls)