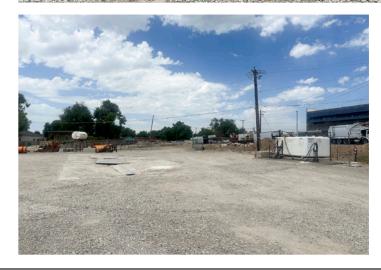

### **PROPERTY OVERVIEW**

WAREHOUSE: 12,239 SQ.FT.

OFFICE: 2,979 SQ.FT. (STACKED)

TOTAL: 15,218 SQ.FT.

LOT SIZE: 2.34 FENCED ACRES

- 2.34 acres of fenced, asphalt & gravel yard
- 14' Clear Height
- Zoned M-2
- 2 Service Pits