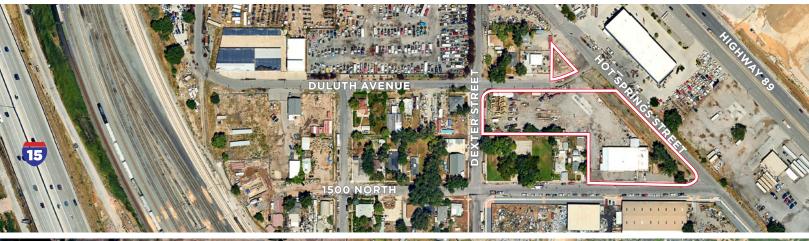

## **758 WEST 1500 NORTH**

Salt Lake City, UT

### **PROPERTY OVERVIEW**

WAREHOUSE: 12,239 SQ.FT.

OFFICE: 2,979 SQ.FT. (STACKED)

TOTAL: 15,218 SQ.FT.

LOT SIZE: 2.34 FENCED ACRES

- 2.34 acres of fenced, asphalt & gravel yard
- 14' Clear Height
- Zoned M-2
- 2 Service Pits

- 10 Ground Level Doors
  - (8) 14'x14' Ground Level Doors
  - (2) 12'x10' Ground Level Doors
- Built in 1947
- 480 Volt, 3-Phase Power
- Masonry & Metal Construction
- 0.91/1,000 SF (12 Stalls)