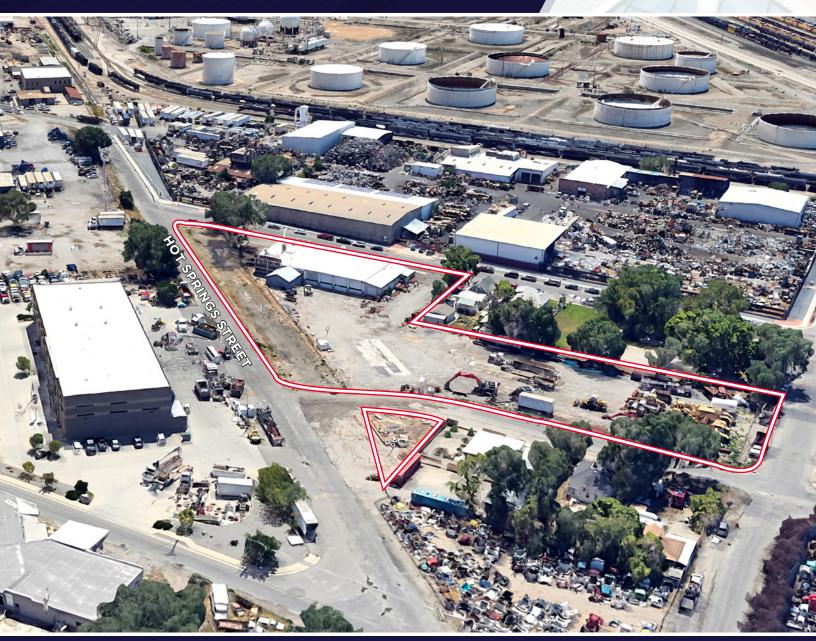

## **758 WEST 1500 NORTH**

Salt Lake City, UT

### **PROPERTY OVERVIEW**

WAREHOUSE: 12,239 SQ.FT.

OFFICE: 2,979 SQ.FT. (STACKED)

TOTAL: 15,218 SQ.FT.

LOT SIZE: 2.34 FENCED ACRES

- 2.34 acres of fenced, asphalt & gravel yard
- 14' Clear Height
- Zoned M-2
- 2 Service Pits

- 10 Ground Level Doors
  - (8) 14'x14' Ground Level Doors
  - (2) 12'x10' Ground Level Doors
- Built in 1947
- 480 Volt, 3-Phase Power
- Masonry & Metal Construction
- 0.91/1,000 SF (12 Stalls)