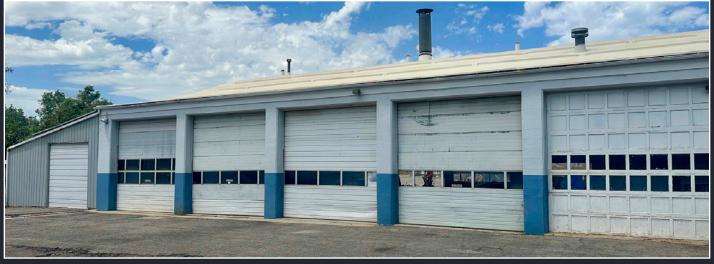

### **PROPERTY OVERVIEW**

WAREHOUSE: 12,239 SQ.FT.

OFFICE: 2,979 SQ.FT. (STACKED)

TOTAL: 15,218 SQ.FT.

LOT SIZE: 2.34 FENCED ACRES

- 2.34 acres of fenced, asphalt & gravel yard
- 14' Clear Height
- Zoned M-2
- 2 Service Pits

- 10 Ground Level Doors
  - (8) 14'x14' Ground Level Doors
  - (2) 12'x10' Ground Level Doors
- Built in 1947
- 480 Volt, 3-Phase Power
- Masonry & Metal Construction
- 0.91/1,000 SF (12 Stalls)