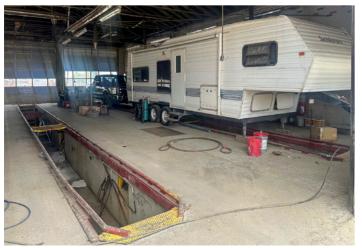

### **PROPERTY OVERVIEW**

WAREHOUSE: 12,239 SQ.FT.

OFFICE: 2,979 SQ.FT. (STACKED)

TOTAL: 15,218 SQ.FT.

LOT SIZE: 2.34 FENCED ACRES

- 2.34 acres of fenced, asphalt & gravel yard
- 14' Clear Height
- Zoned M-2
- 2 Service Pits

- 10 Ground Level Doors
  - (8) 14'x14' Ground Level Doors
  - (2) 12'x10' Ground Level Doors
- Built in 1947
- 480 Volt, 3-Phase Power
- Masonry & Metal Construction
- 0.91/1,000 SF (12 Stalls)