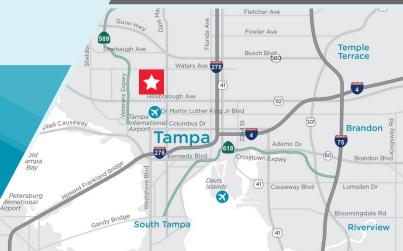

## **AIRPORT COMMERCE CENTER** 5415 W. Sligh Ave, Tampa, FL 33605

# **AIRPORT COMMERCE CENTER** 5415 W. Sligh Ave, Tampa, FL 33605

- 6,890 26,975 SF Available
- Twelve (12) 9x10 dock doors and one (1) ramp door
- 24' clear height
- Rear Load
- Tilt-wall construction
- Located in the Airport Industrial Submarket on Sligh Avenue between Anderson Road and Benjamin Road