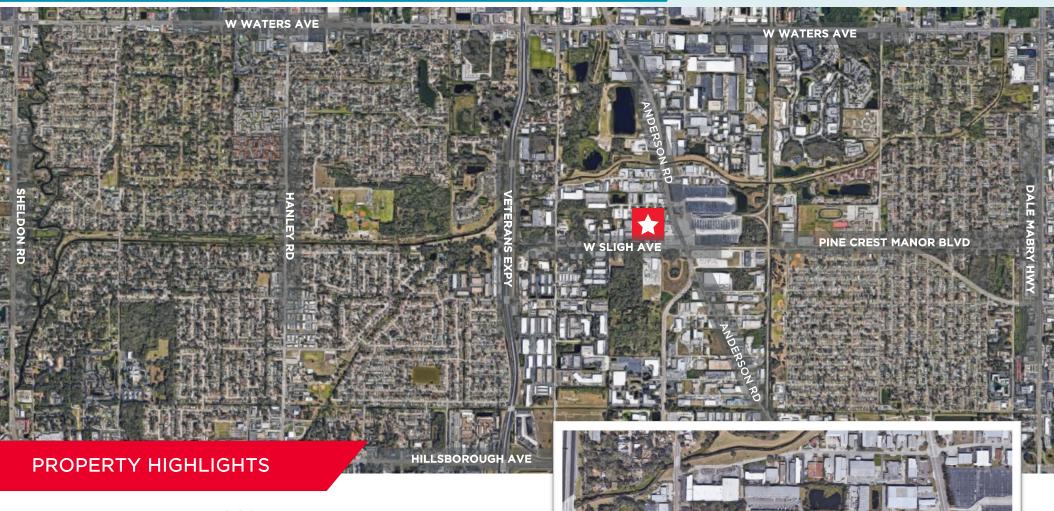

## **AIRPORT COMMERCE CENTER** 5415 W. Sligh Ave, Tampa, FL 33605

# **AIRPORT COMMERCE CENTER** 5415 W. Sligh Ave, Tampa, FL 33605

- 6,890 26,975 SF Available
- Twelve (12) 9x10 dock doors and one (1) ramp door
- 24' clear height
- Rear Load
- Tilt-wall construction
- Located in the Airport Industrial Submarket on Sligh Avenue between Anderson Road and Benjamin Road