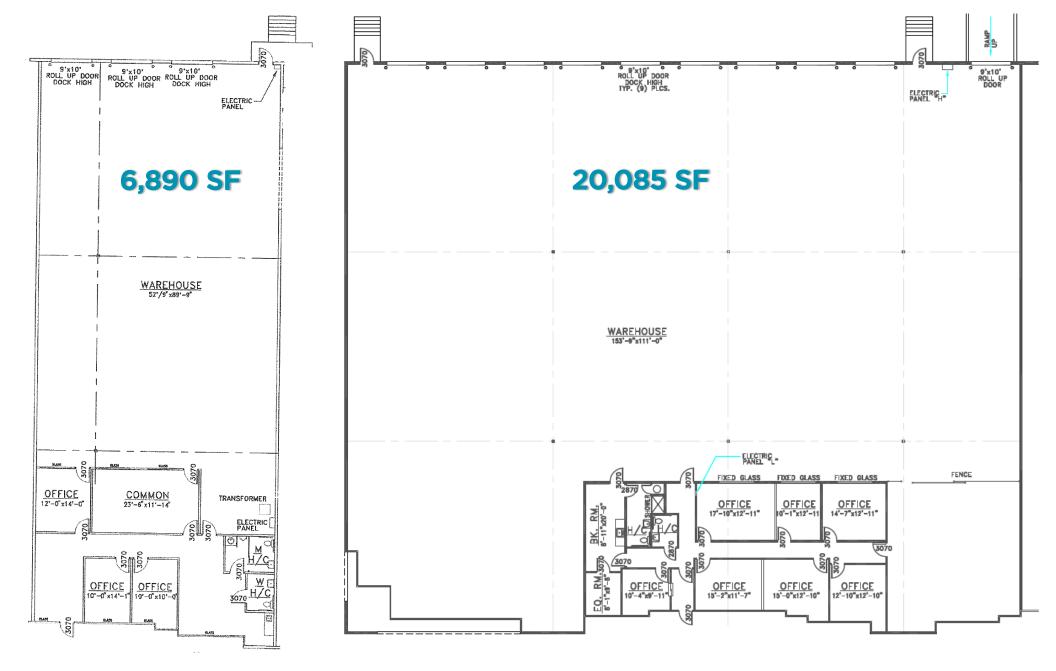

# **AIRPORT COMMERCE CENTER** 5415 W. Sligh Ave, Tampa, FL 33605

- 6,890 26,975 SF Available
- Twelve (12) 9x10 dock doors and one (1) ramp door
- 24' clear height
- Rear Load
- Tilt-wall construction
- Located in the Airport Industrial Submarket on Sligh Avenue between Anderson Road and Benjamin Road