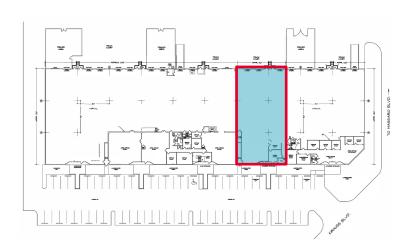

e, 400 amps, 208/120 volts

Construction: Tilt Wall

Sprinkler: Wet Pipe

Located within the 2.27 million square foot Tampa East Industrial Park,

8105 Krauss Boulevard, Suite 105 has superior access to Interstate-4,

Interstate-75, State Road 60 and Highway 301.

The location, just north of the intersection of Highway 301 and SR 60, is at the center of the heaviest concentration of distribution space in the Tampa Bay area and is recognized as the premier distribution location within the Tampa industrial market.

#### JESSICA MIZRAHI

Director +1 813 804 0886 Jessica.mizrahi@cushwake.com One Tampa City Center, Suite 3300 Tampa, FL 33602 Main +1 813 223 6300 cushmanwakefield.com





# TAMPA EAST INDUSTRIAL PARK

8105 Krauss Blvd Suite 105 | Tampa, FL 33619

7,200 SF



### **FLOOR PLAN**





#### **JESSICA MIZRAHI**

Director +1 813 804 0886 Jessica.mizrahi@cushwake.com One Tampa City Center, Suite 3300 Tampa, FL 33602 Main +1 813 223 6300 cushmanwakefield.com