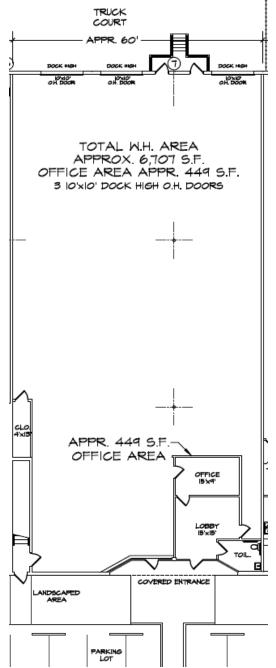

## PROPERTY HIGHLIGHTS

• Available SF: 7,200

• A/C Warehouse SF: +/- 6,707

• Office SF: +/- 449

• Clear Height: 22'

• Loading: 3 Dock High Doors

• Column Spacing: 40' x 40'

• Building Depth: 121'

• Power: 3 phase, 400 amps, 208/120 volts

Construction: Tilt Wall

Sprinkler: Wet Pipe

Located within the 2.27 million square foot Tampa East Industrial Park,

8105 Krauss Boulevard, Suite 105 has superior access to Interstate-4,

### **FLOOR PLAN**