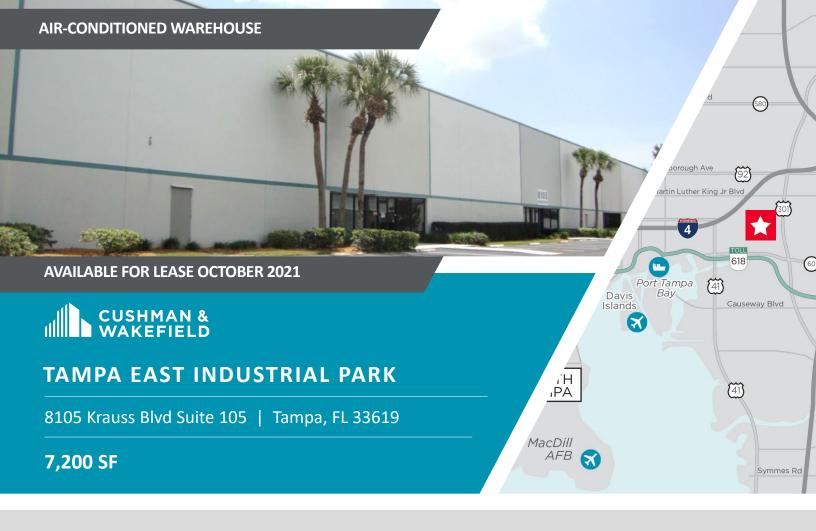

# TAMPA EAST INDUSTRIAL PARK

8105 Krauss Blvd Suite 105 | Tampa, FL 33619

7,200 SF

• Power: 3 phase, 400 amps, 208/120 volts

Construction: Tilt Wall

Sprinkler: Wet Pipe

Located within the 2.27 million square foot Tampa East Industrial Park,

8105 Krauss Boulevard, Suite 105 has superior access to Interstate-4,

Interstate-75, State Road 60 and Highway 301.

The location, just north of the intersection of Highway 301 and SR 60, is at the center of the heaviest concentration of distribution space in the Tampa Bay area and is recognized as the premier distribution location within the Tampa industrial market.