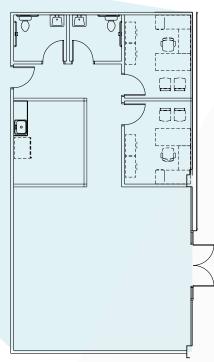

### **FEATURES**

- 22,252 SF Available
- 3 Dock High Doors
- (1) Oversized Door 20'w X 10'h
- 28' Clear Height
- 160' Truck Court
- Approx 1,070 SF of Newly Constructed Office Space with Glass Entry