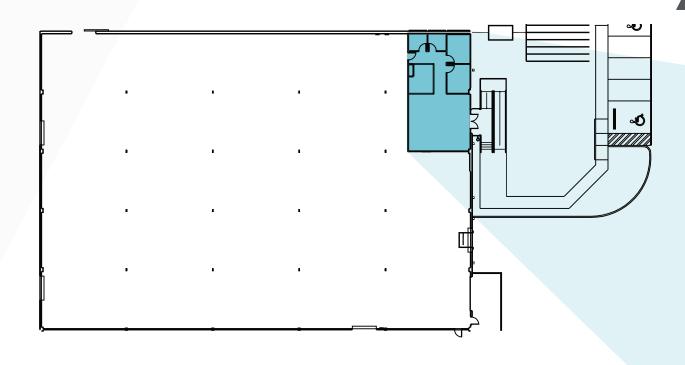

**SUITE B: 22,252 SF** 

### **FEATURES**

- 22,252 SF Available
- 3 Dock High Doors
- (1) Oversized Door 20'w X 10'h
- 28' Clear Height
- 160' Truck Court
- Approx 1,070 SF of Newly Constructed Office Space with Glass Entry